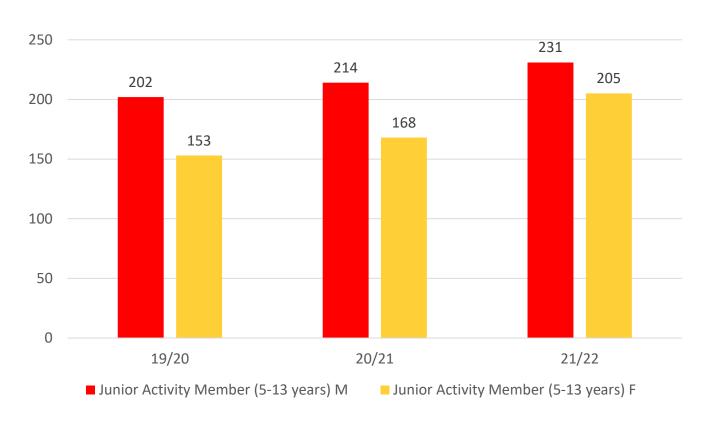

| Total | Total | Total | Total | Total |
| Under 6                 | 47    | 41    | 47    | 51    | 59    |
| Under 7                 | 42    | 47    | 59    | 54    | 66    |
| Under 8                 | 33    | 39    | 60    | 59    | 71    |
| Under 9                 | 40    | 39    | 45    | 52    | 60    |
| Under 10                | 40    | 41    | 39    | 39    | 53    |
| Under 11                | 27    | 31    | 35    | 37    | 43    |
| Under 12                | 28    | 21    | 31    | 38    | 38    |
| Under 13                | 26    | 30    | 19    | 24    | 28    |
| Under 14                | 20    | 24    | 19    | 26    | 20    |
| Junior Activities Total | 303   | 313   | 354   | 380   | 438   |

## **5 YEAR TREND ANALYSIS**





### 3 YEAR GENDER COMPARISON





## **3 YEAR GENDER COMPARISON**





# **MEMBERSHIP RETENTION**



BRAND NEW MEMBERS



**65%** 

**MEMBERSHIP RETENTION** 



329

MEMBERS LOST FROM THE ORGANISATION

| NORTHCLIFFE 2021/22           |                       |                                        |      |                                     |     |                             |     |                       |     |                      |     |                               |      |                       |  |
|-------------------------------|-----------------------|----------------------------------------|------|-------------------------------------|-----|-----------------------------|-----|-----------------------|-----|----------------------|-----|-------------------------------|------|-----------------------|--|
|