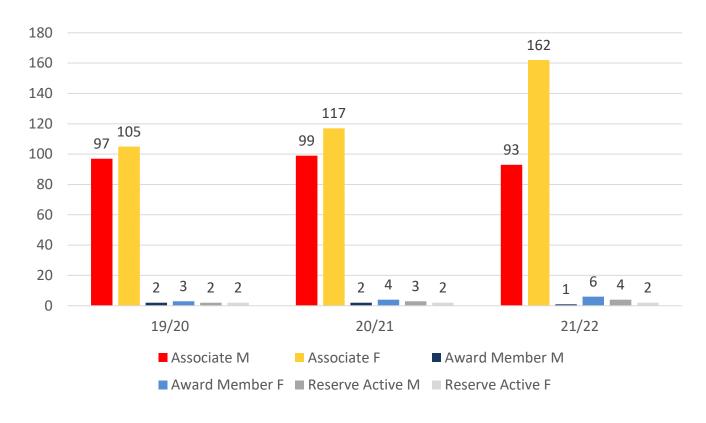

| Total | Total |
| Under 6                 | 47    | 41    | 47    | 51    | 59    |
| Under 7                 | 42    | 47    | 59    | 54    | 66    |
| Under 8                 | 33    | 39    | 60    | 59    | 71    |
| Under 9                 | 40    | 39    | 45    | 52    | 60    |
| Under 10                | 40    | 41    | 39    | 39    | 53    |
| Under 11                | 27    | 31    | 35    | 37    | 43    |
| Under 12                | 28    | 21    | 31    | 38    | 38    |
| Under 13                | 26    | 30    | 19    | 24    | 28    |
| Under 14                | 20    | 24    | 19    | 26    | 20    |
| Junior Activities Total | 303   | 313   | 354   | 380   | 438   |

## **5 YEAR TREND ANALYSIS**





### 3 YEAR GENDER COMPARISON





## **3 YEAR GENDER COMPARISON**





# **MEMBERSHIP RETENTION**



BRAND NEW MEMBERS



**65%** 

**MEMBERSHIP RETENTION** 



329

MEMBERS LOST FROM THE ORGANISATION

| NORTHCLIFFE 2021/22           |                       |                                        |      |                                     |     |                             |     |                       |     |                      |     |                               |      |                       |  |
|-------------------------------|-----------------------|----------------------------------------|------|-------------------------------------|-----|-----------------------------|-----|-----------------------|-----|----------------------|-----|-------------------------------|------|-----------------------|--|
|                               | 2020/21<b