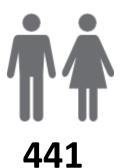

# **MEMBERSHIP RETENTION**

BRAND NEW MEMBERS

**65%** 

**MEMBERSHIP RETENTION** 

329

MEMBERS LOST FROM THE ORGANISATION

| NORTHCLIFFE 2021/22           |                       |                                        |      |                                     |     |                             |     |                       |     |                      |     |                               |      |                       |  |
|-------------------------------|-----------------------|----------------------------------------|------|-------------------------------------|-----|-----------------------------|-----|-----------------------|-----|----------------------|-----|-------------------------------|------|-----------------------|--|
|                               | 2020/21<br>Membership | Retained<br>from<br>previous<br>season |      | n Transfers between Club Categories |     | Transferred out of the club |     | Left the organisation |     | Brand new<br>members |     | Transfers In from other clubs |      | 2021/22<br>Membership |  |
|                               |                       | No.                                    | %    |                                     | No. | %                           | No. | %                     | No. | %                    | No. | %                             | No.  | %                     |  |
| Probationary                  | 12                    | 2                                      | 17%  | 2                                   | 1   | 8%                          | 9   | 75%                   | 22  | 183%                 | 0   | 0%                            | 22   | 83%                   |  |
| Junior Activities             | 382                   | 236                                    | 62%  | 22                                  | 9   | 2%                          | 137 | 36%                   | 209 | 55%                  | 13  | 3%                            | 436  | 14%                   |  |
| Cadet Member (13-15<br>years) | 52                    | 40                                     | 77%  | 1                                   | 2   | 4%                          | 10  | 19%                   | 1   | 2%                   | 4   | 8%                            | 44   | -15%                  |  |
| Active (15-18 yrs)            | 87                    | 63                                     | 72%  | -7                                  | 3   | 3%                          | 21  | 24%                   | 21  | 24%                  | 1   | 1%                            | 92   | 6%                    |  |
| Active (18yrs and over)       | 1 195                 | 153                                    | 78%  | -17                                 | 14  | 7%                          | 28  | 14%                   | 41  | 21%                  | 6   | 3%                            | 217  | 11%                   |  |
| Award Member                  | 6                     | 6                                      | 100% | 0                                   | 0   | 0%                          | 0   | 0%                    | 1   | 17%                  | 0   | 0%                            | 7    | 17%                   |  |
| Reserve Active                | 5                     | 5                                      | 100% | 0                                   | 0   | 0%                          | 0   | 0%                    | 1   | 20%                  | 0   | 0%                            | 6    | 20%                   |  |
| Long Service                  | 79                    | 61                                     | 77%  | -2                                  | 5   | 6%                          | 13  | 16%                   | 5   | 6%                   | 4   | 5%                            | 72   | -9%                   |  |
| Past Active                   | 1                     | 1                                      | 100% | 1                                   | 0   | 0%                          | 0   | 0%                    | 0   | 0%                   | 0   | 0%                            | 0    | -<br>100%             |  |
| Associate                     | 216                   | 106                                    | 49%  | 3                                   | 6   | 3%                          | 104 | 48%                   | 140 | 65%                  | 12  | 6%                            | 255  | 18%                   |  |
| Life Member                   | 23                    | 18                                     | 78%  | -1                                  | 1   | 4%                          | 4   | 17%                   | 0   | 0%                   | 0   | 0%                            | 19   | -17%                  |  |
| General                       | 2                     | 0                                      | 0%   | 0                                   | 0   | 0%                          | 2   | 100%                  | 0   | 0%                   | 0   | 0%                            | 0    | -<br>100%             |  |
| Honorary                      | 1                     | 0                                      | 0%   | 0                                   | 0   | 0%                          | 1   | 100%                  | 0   | 0%                   | 0   | 0%                            | 0    | -<br>100%             |  |
| Non Member<br>Participant     |                       | 0                                      |      | 0                                   | 0   |                             | 0   |                       | 0   |                      | 0   |                               | 0    |                       |  |
| Leave / Restricted            | 1                     | 1                                      | 100% | -2                                  | 0   | 0%                          | 0   | 0%                    | 0   | 0%                   | 0   | 0%                            | 3    | 200%                  |  |
| Total Active                  | 345                   | 267                                    | 77%  |                                     | 19  | 6%                          | 59  | 17%                   | 65  | 19%                  | 11  |                               | 366  | 6%                    |  |
| Total                         | 1062                  | 692                                    | 65%  |                                     | 41  | 4%                          | 329 | 31%                   | 441 | 42%                  | 40  |                               | 1173 | 10%                   |  |