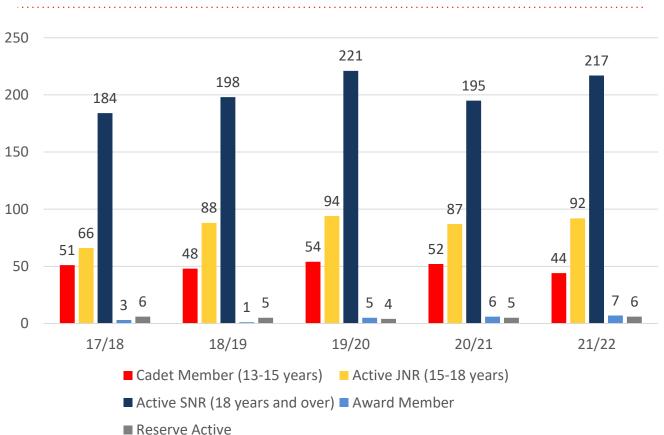

#### Note:

- Club Membership Statistics are delivered twice each season in May and October;
- Numbers in this report are generated directly from Surfguard;
- Active members are taken from the following demographics 13-15 Cadets, 15-18 Youth, Active 18+, Award and Active Reserve members.

#### **MEMBERSHIP 2017-2022**

|                                     | 17/18 | 18/19 | 19/20 | 20/21 | 21/22 |
|-------------------------------------|-------|-------|-------|-------|-------|
|                                     | Total | Total | Total | Total | Total |
| Probationary                        | 64    | 34    | 6     | 12    | 22    |
| Junior Activity Member (5-13 years) | 304   | 313   | 355   | 382   | 436   |
| Cadet Member (13-15 years)          | 51    | 48    | 54    | 52    | 44    |
| Active Junior (15-18 years)         | 66    | 88    | 94    | 87    | 92    |
| Active Senior (18years and over)    | 184   | 198   | 221   | 195   | 217   |
| Award Member                        | 3     | 1     | 5     | 6     | 7     |
| Reserve Active                      | 6     | 5     | 4     | 5     | 6     |
| Long Service                        | 73    | 82    | 80    | 79    | 72    |
| Past Active                         | 2     | 0     | 0     | 1     | 0     |
| Associate                           | 185   | 189   | 202   | 216   | 255   |
| Life Member                         | 21    | 25    | 22    | 23    | 19    |
| General                             | 1     | 0     | 0     | 2     | 0     |
| Honorary                            | 2     | 3     | 1     | 1     | 0     |
| Non Member Participants             | 0     | 0     | 0     | 0     | 0     |
| Leave / Restricted                  | 1     | 1     | 0     | 1     | 3     |
| Total Active                        | 310   | 340   | 378   | 345   | 366   |
| Total                               | 963   | 987   | 1044  | 1062  | 1173  |

## **5 YEAR TREND ANALYSIS**