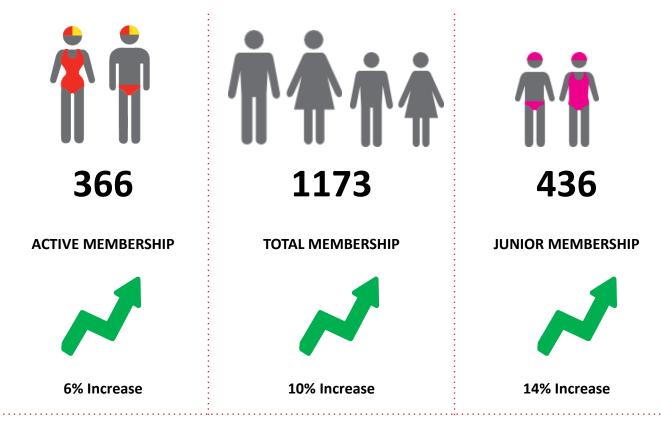

# **TOTAL MEMBERSHIP**

#### **MEMBERSHIP 2017-2022**

|                                     | 17/18 | 18/19 | 19/20 | 20/21 | 21/22 |
|-------------------------------------|-------|-------|-------|-------|-------|
|                                     | Total | Total | Total | Total | Total |
| Probationary                        | 64    | 34    | 6     | 12    | 22    |
| Junior Activity Member (5-13 years) | 304   | 313   | 355   | 382   | 436   |
| Cadet Member (13-15 years)          | 51    | 48    | 54    | 52    | 44    |
| Active Junior (15-18 years)         | 66    | 88    | 94    | 87    | 92    |
| Active Senior (18years and over)    | 184   | 198   | 221   | 195   | 217   |
| Award Member                        | 3     | 1     | 5     | 6     | 7     |
| Reserve Active                      | 6     | 5     | 4     | 5     | 6     |
| Long Service                        | 73    | 82    | 80    | 79    | 72    |
| Past Active                         | 2     | 0     | 0     | 1     | 0     |
| Associate                           | 185   | 189   | 202   | 216   | 255   |
| Life Member                         | 21    | 25    | 22    | 23    | 19    |
| General                             | 1     | 0     | 0     | 2     | 0     |
| Honorary                            | 2     | 3     | 1     | 1     | 0     |
| Non Member Participants             | 0     | 0     | 0     | 0     | 0     |
| Leave / Restricted                  | 1     | 1     | 0     | 1     | 3     |
| Total Active                        | 310   | 340   | 378   | 345   | 366   |
| Total                               | 963   | 987   | 1044  | 1062  | 1173  |