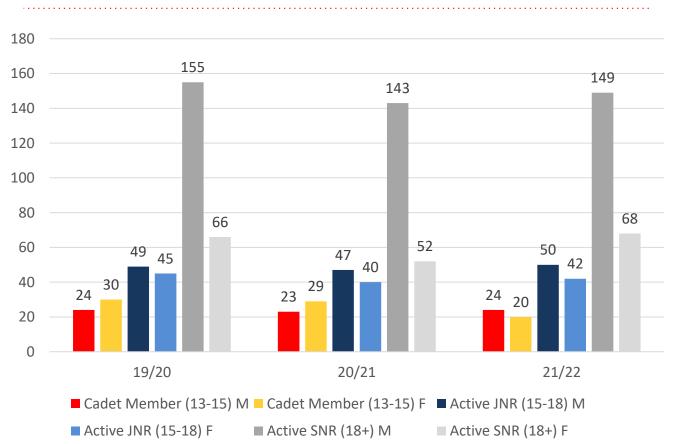

## **5 YEAR TREND ANALYSIS**

### 3 YEAR GENDER COMPARISON

## **3 YEAR GENDER COMPARISON**