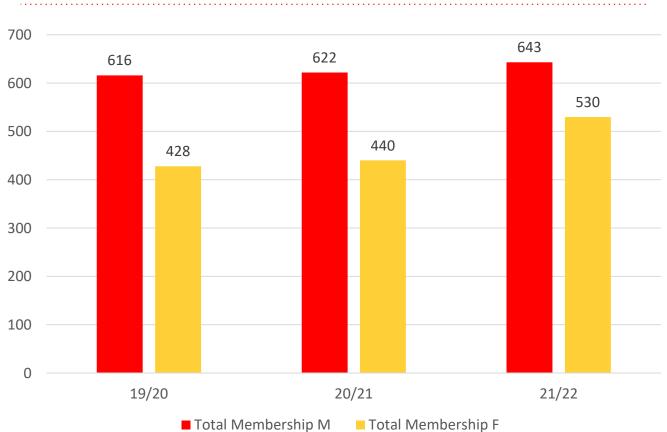

# **TOTAL MEMBERSHIP**

### 3 YEAR GENDER COMPARISON

## **3 YEAR GENDER COMPARISON**