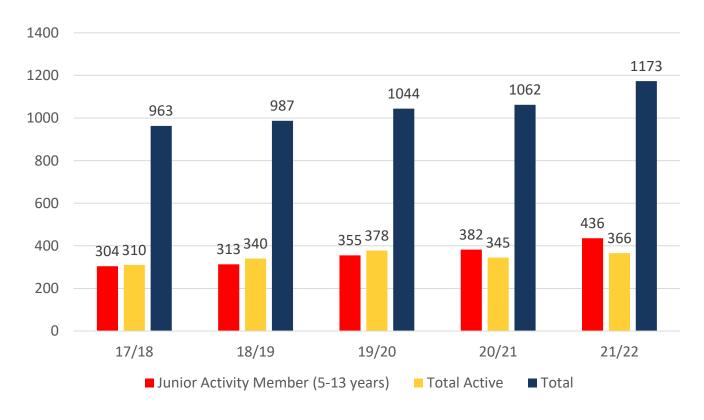

#### **MEMBERSHIP 2017-2022**

|                                     | 17/18 | 18/19 | 19/20 | 20/21 | 21/22 |
|-------------------------------------|-------|-------|-------|-------|-------|
|                                     | Total | Total | Total | Total | Total |
| Probationary                        | 64    | 34    | 6     | 12    | 22    |
| Junior Activity Member (5-13 years) | 304   | 313   | 355   | 382   | 436   |
| Cadet Member (13-15 years)          | 51    | 48    | 54    | 52    | 44    |
| Active Junior (15-18 years)         | 66    | 88    | 94    | 87    | 92    |
| Active Senior (18years and over)    | 184   | 198   | 221   | 195   | 217   |
| Award Member                        | 3     | 1     | 5     | 6     | 7     |
| Reserve Active                      | 6     | 5     | 4     | 5     | 6     |
| Long Service                        | 73    | 82    | 80    | 79    | 72    |
| Past Active                         | 2     | 0     | 0     | 1     | 0     |
| Associate                           | 185   | 189   | 202   | 216   | 255   |
| Life Member                         | 21    | 25    | 22    | 23    | 19    |
| General                             | 1     | 0     | 0     | 2     | 0     |
| Honorary                            | 2     | 3     | 1     | 1     | 0     |
| Non Member Participants             | 0     | 0     | 0     | 0     | 0     |
| Leave / Restricted                  | 1     | 1     | 0     | 1     | 3     |
| Total Active                        | 310   | 340   | 378   | 345   | 366   |
| Total                               | 963   | 987   | 1044  | 1062  | 1173  |

## **5 YEAR TREND ANALYSIS**