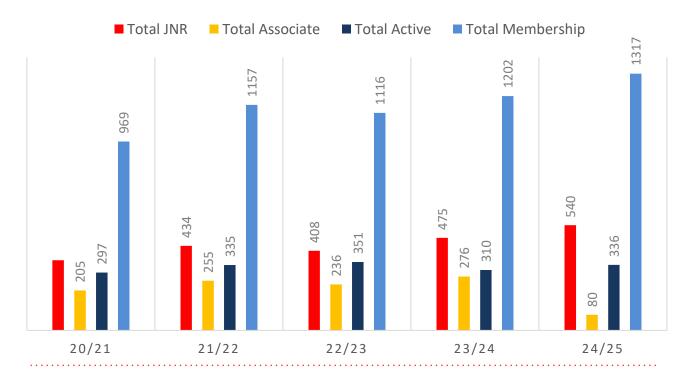

Junior Activities and Associates categories.

#### Sustainability

Surf Clubs sustain their Active Membership from multiple streams:

- · Schools Programs
- Junior Activities U14's
- Associates Parents/ guardians of nippers (Family Participation Program can assist encourage family members to get involved)
- General Public Bronze courses

Approx. 60-85% of all Active Members in surf clubs are generated directly or indirectly from Junior Activities.

#### Note:

- Club Membership Statistics are delivered twice each season in January and May
- Numbers in this report are generated directly from Surfguard;
- Active members are taken from the following demographics 13-15 Cadets, 15-18 Youth, Active 18+, Award and Active Reserve members.

## **5 YEAR TREND ANALYSIS**

### **MEMBERSHIP TOTALS**



### **GENDER BREAKDOWN**



## **MEMBERSHIP RETENTION**



**BRAND NEW MEMBERS** 



65%

**MEMBERSHIP RETENTION** 



**376** 

MEMBERS LOST FROM THE ORGANISATION

| Northcliffe 24/25 Mid-Season  |         |                                      |      |                                            |                             |     |                       |     |                      |     |                               |     |         |      |
|-------------------------------|---------|--------------------------------------|------|--------------------------------------------|-----------------------------|-----|-----------------------|-----|----------------------|-----|-------------------------------|-----|---------|------|
|                               | 2023/24 | Retained<br>from<br