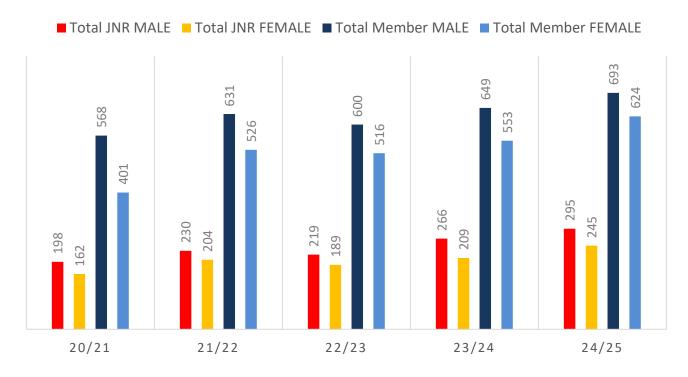

iates categories.

#### Sustainability

Surf Clubs sustain their Active Membership from multiple streams:

- · Schools Programs
- Junior Activities U14's
- Associates Parents/ guardians of nippers (Family Participation Program can assist encourage family members to get involved)
- General Public Bronze courses

Approx. 60-85% of all Active Members in surf clubs are generated directly or indirectly from Junior Activities.

#### Note:

- Club Membership Statistics are delivered twice each season in January and May
- Numbers in this report are generated directly from Surfguard;
- Active members are taken from the following demographics 13-15 Cadets, 15-18 Youth, Active 18+, Award and Active Reserve members.

## **5 YEAR TREND ANALYSIS**

### **MEMBERSHIP TOTALS**



### **GENDER BREAKDOWN**



## **MEMBERSHIP RETENTION**



**BRAND NEW MEMBERS** 



65%

**MEMBERSHIP RETENTION** 



**376** 

MEMBERS LOST FROM THE ORGANISATION

| Northcliffe 24/25 Mid-Season  |         |                                      |      |                                            |                             |     |                       |     |                      |     |                               |     |         |      |
|-------------------------------|---------|--------------------------------------|------|--------------------------------------------|-----------------------------|-----|-----------------------|-----|----------------------|-----|-------------------------------|-----|---------|------|
|                               | 2023/24 | Retained<br>from<br>previous<br>week |      | T