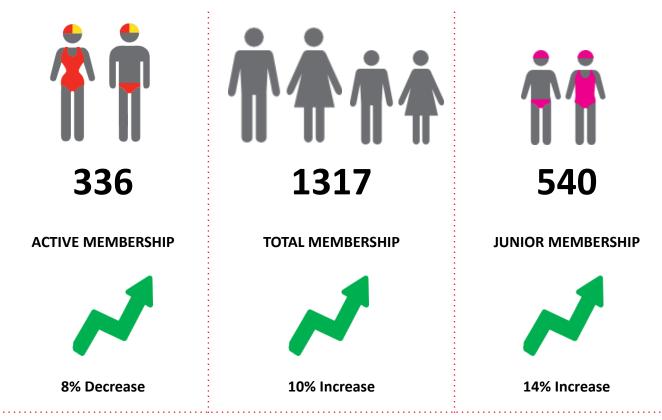

### **MEMBERSHIP TOTALS**

<sup>\*\*</sup> Total Active = Cadet Member (13-15 years), Active (15-18), Active (18yrs and over), Award Member, Reserve Active