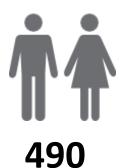

## **MEMBERSHIP RETENTION**

**BRAND NEW MEMBERS** 

65%

**MEMBERSHIP RETENTION** 

**376** 

MEMBERS LOST FROM THE ORGANISATION

| Northcliffe 24/25 Mid-Season  |         |                                      |      |                                            |                             |     |                       |     |                      |     |                               |     |         |      |
|-------------------------------|---------|--------------------------------------|------|--------------------------------------------|-----------------------------|-----|-----------------------|-----|----------------------|-----|-------------------------------|-----|---------|------|
|                               | 2023/24 | Retained<br>from<br>previous<br>week |      | Transfers<br>between<br>Club<br>Categories | Transferred out of the club |     | Left the organisation |     | Brand new<br>members |     | Transfers In from other clubs |     | 2024/25 |      |
| Probationary                  | 34      | 19                                   | 56%  | 18                                         | 1                           | 3%  | 14                    | 41% | 12                   | 35% | 0                             | 0%  | 13      | -62% |
| Nipper Parent                 | 0       | 0                                    |      |                                            | 0                           |     | 0                     |     | 159                  |     | 1                             |     | 253     |      |
| <b>Junior Activities</b>      | 475     | 291                                  | 61%  | 16                                         | 13                          | 3%  | 171                   | 36% | 246                  | 52% | 19                            | 4%  | 540     | 14%  |
| Cadet Member<br>(13-15 years) | 36      | 27                                   | 75%  |                                            | 0                           | 0%  | 9                     | 25% | 2                    | 6%  | 2                             | 6%  | 36      | 0%   |
| Active (15-18 yrs)            | 63      | 50                                   | 79%  | 4                                          | 4                           | 6%  | 9                     | 14% | 9                    | 14% | 5                             | 8%  | 60      | -5%  |
| Active (18yrs and over)       | 201     | 156                                  | 78%  |                                            | 9                           | 4%  | 36                    | 18% | 32                   | 16% | 4                             | 2%  | 228     | 13%  |
| Award Member                  | 6       | 4                                    | 67%  |                                            | 0                           | 0%  | 2                     | 33% | 3                    | 50% | 1                             | 17% | 10      | 67%  |
| Reserve Active                | 4       | 2                                    | 50%  |                                            | 1                           | 25% | 1                     | 25% | 0                    | 0%  | 0                             | 0%  | 2       | -50% |
| Long Service                  | 65      | 58                                   | 89%  |                                            | 3                           | 5%  | 4                     | 6%  | 2                    | 3%  | 0                             | 0%  | 64      | -2%  |
| Past Active                   | 0       | 0                                    |      |                                            | 0                           |     | 0                     |     | 0                    |     | 0                             |     | 0       |      |
| Associate                     | 276     | 150                                  | 54%  | 101                                        | 9                           | 3%  | 117                   | 42% | 22                   | 8%  | 9                             | 3%  | 80      | -71% |
| Life Member                   | 24      | 23                                   | 96%  |                                            | 0                           | 0%  | 1                     | 4%  | 3                    | 13% | 0                             | 0%  | 27      | 13%  |
| General                       | 1       | 1                                    | 100% |                                            | 0                           | 0%  | 0                     | 0%  | 0                    | 0%  | 0                             | 0%  | 1       | 0%   |
| Honorary                      | 2       | 2                                    | 100% |                                            | 0                           | 0%  | 0                     | 0%  | 0                    | 0%  | 0                             | 0%  | 2       | 0%   |
| Non Member<br>Participant     | 0       | 0                                    |      |                                            | 0                           |     | 0                     |     | 0                    |     | 0                             |     | 0       |      |
| Leave / Restricted            | 15      | 3                                    | 20%  | 2                                          | 0                           | 0%  | 12                    | 80% | 0                    | 0%  | 0                             | 0%  | 1       | -93% |
| Total Active                  | 310     | 239                                  | 77%  |                                            | 14                          | 5%  | 57                    | 18% | 46                   | 15% | 12                            | 4%  | 336     | 8%   |
| Total                         | 1202    | 786                                  | 65%  |                                            | 40                          | 3%  | 376                   | 31% | 490                  | 41% | 41                            | 3%  | 1317    | 10%  |