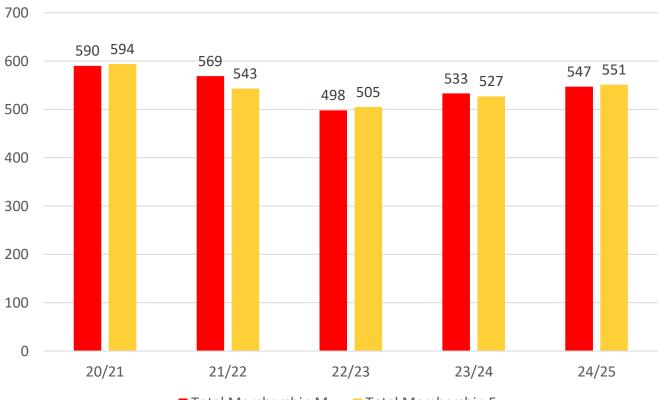

#### **Total Membership**

## **5 YEAR GENDER COMPARISON**

# **5 YEAR GENDER COMPARISON**

Total Membership M Total Membership F