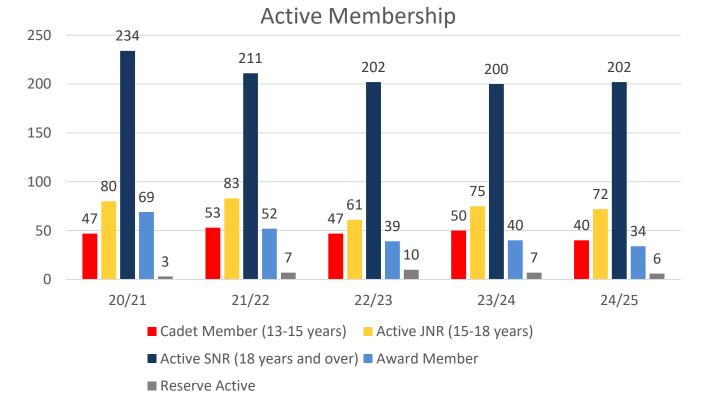

# **5 YEAR TREND ANALYSIS**

#### **MEMBERSHIP 2020-2024**

|                                     | 20/21 | 21/22 | 22/23 | 23/24 | 24/25 |
|-------------------------------------|-------|-------|-------|-------|-------|
|                                     | Total | Total | Total | Total | Total |
| Nipper Parent                       | -     | -     | -     | -     | 5     |
| Probationary                        | 136   | 14    | 46    | 52    | 63    |
| Junior Activity Member (5-13 years) | 358   | 326   | 281   | 285   | 329   |
| Cadet Member (13-15 years)          | 47    | 53    | 47    | 50    | 40    |
| Active Junior (15-18 years)         | 80    | 83    | 61    | 75    | 72    |
| Active Senior (18years and over)    | 234   | 211   | 202   | 200   | 202   |
| Award Member                        | 69    | 52    | 39    | 40    | 34    |
| Reserve Active                      | 3     | 7     | 10    | 7     | 6     |
| Long Service                        | 12    | 8     | 11    | 10    | 11    |
| Past Active                         | 1     | 1     | 3     | 2     | 5     |
| Associate                           | 159   | 276   | 223   | 236   | 228   |
| Life Member                         | 72    | 75    | 74    | 74    | 82    |
| General                             | 11    | 1     | 2     | 3     | 8     |
| Honorary                            | 0     | 0     | 0     | 0     | 0     |
| Non Member Participants             | 2     | 2     | 1     | 1     | 4     |
| Leave / Restricted                  | 0     | 3     | 3     | 25    | 9     |
| Total Active                        | 433   | 406   | 359   | 372   | 354   |
| Total                               | 1184  | 1112  | 1003  | 1060  | 1098  |