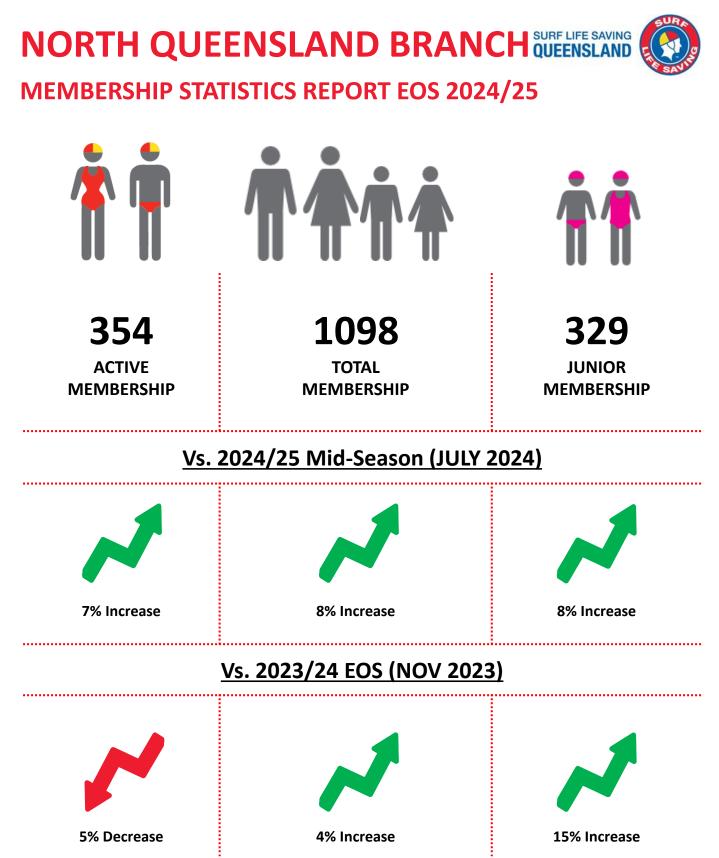

Note:

Numbers in this report are generated directly from Surfguard;

Active members are taken from the following demographics 13-15 Cadets, 15-18 Youth, Active 18+, Award and Active Reserve members.

## **TOTAL MEMBERSHIP**