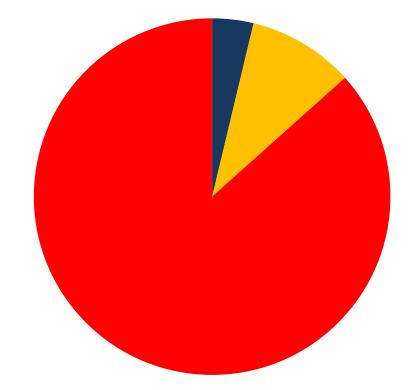

#### **Total Membership**

#### **MEMBERSHIP 2020-2024**

|                                     | 20/21 | 21/22 | 22/23 | 23/24 | 24/25 |
|-------------------------------------|-------|-------|-------|-------|-------|
|                                     | Total | Total | Total | Total | Total |
| Nipper Parent                       | -     | -     | -     | -     | 5     |
| Probationary                        | 136   | 14    | 46    | 52    | 63    |
| Junior Activity Member (5-13 years) | 358   | 326   | 281   | 285   | 329   |
| Cadet Member (13-15 years)          | 47    | 53    | 47    | 50    | 40    |
| Active Junior (15-18 years)         | 80    | 83    | 61    | 75    | 72    |
| Active Senior (18years and over)    | 234   | 211   | 202   | 200   | 202   |
| Award Member                        | 69    | 52    | 39    | 40    | 34    |
| Reserve Active                      | 3     | 7     | 10    | 7     | 6     |
| Long Service                        | 12    | 8     | 11    | 10    | 11    |
| Past Active                         | 1     | 1     | 3     | 2     | 5     |
| Associate                           | 159   | 276   | 223   | 236   | 228   |
| Life Member                         | 72    | 75    | 74    | 74    | 82    |
| General                             | 11    | 1     | 2     | 3     | 8     |
| Honorary                            | 0     | 0     | 0     | 0     | 0     |
| Non Member Participants             | 2     | 2     | 1     | 1     | 4     |
| Leave / Restricted                  | 0     | 3     | 3     | 25    | 9     |
| Total Active                        | 433   | 406   | 359   | 372   | 354   |
| Total                               | 1184  | 1112  | 1003  | 1060  | 1098  |