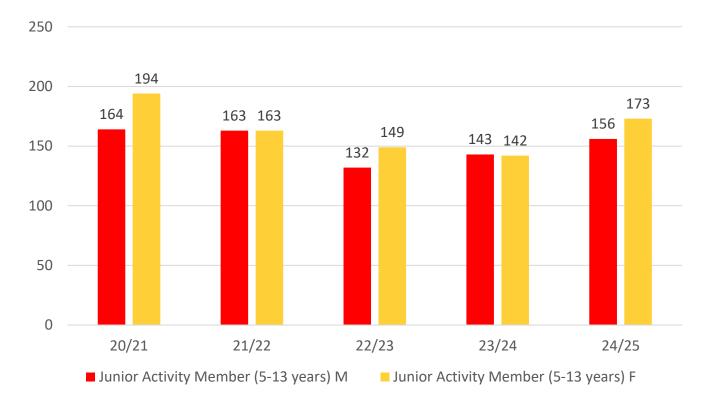

## **5 YEAR GENDER COMPARISON**

# **5 YEAR GENDER COMPARISON**

Total Membership M Total Membership F

|                        | 20/21 | 21/22 | 22/23 | 23/24 | 24/25 |
|------------------------|-------|-------|-------|-------|-------|
|                        | Total | Total | Total | Total | Total |
| Under 6                | 31    | 27    | 21    | 21    | 32    |
| Under 7                | 35    | 49    | 38    | 39    | 45    |
| Under 8                | 47    | 49    | 48    | 44    | 34    |
| Under 9                | 49    | 43    | 46    | 51    | 49    |
| Under 10               | 46    | 42    | 32    | 39    | 42    |
| Under 11               | 45    | 38    | 35    | 35    | 37    |
| Under 12               | 34    | 40    | 29    | 33    | 38    |
| Under 13               | 34    | 30    | 23    | 33    | 37    |
| Under 14               | 26    | 27    | 23    | 22    | 29    |
| Jnr Age Category Total | 347   | 345   | 295   | 317   | 343   |