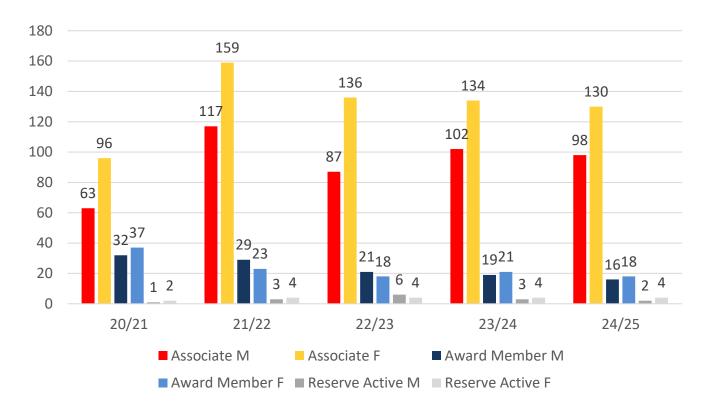

# **5 YEAR TREND ANALYSIS**

## **5 YEAR GENDER COMPARISON**

# **5 YEAR GENDER COMPARISON**

Total Membership M Total Membership F