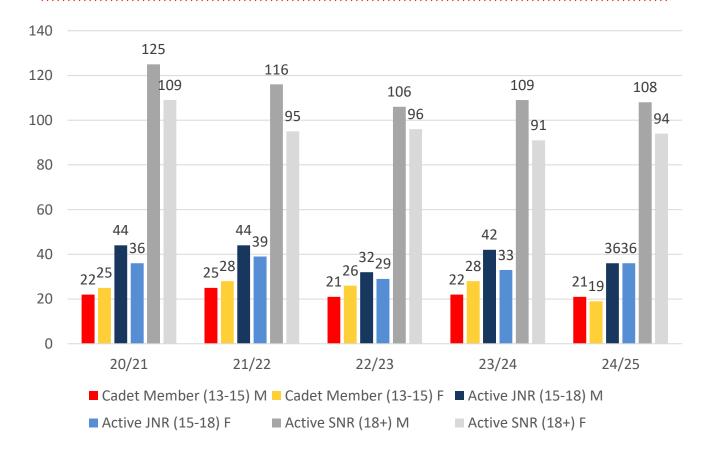

# **5 YEAR TREND ANALYSIS**

## **5 YEAR GENDER COMPARISON**

# **5 YEAR GENDER COMPARISON**

Total Membership M Total Membership F