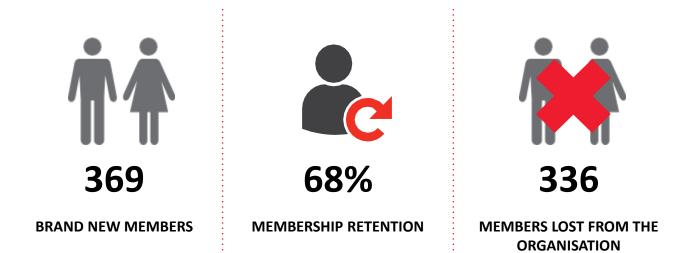

# **MEMBERSHIP RETENTION**

| NORTH QLD 24/25                                                                                              |       |                                      |      |                                            |                                   |    |                       |     |                      |      |                                     |    |       |      |
|--------------------------------------------------------------------------------------------------------------|-------|--------------------------------------|------|--------------------------------------------|-----------------------------------|----|-----------------------|-----|----------------------|------|-------------------------------------|----|-------|------|
|                                                                                                              | 23/24 | Retained<br>from<br>previous<br>week |      | Transfers<br>between<br>Club<br>Categories | Transferred<br>out of the<br>club |    | Left the organisation |     | Brand new<br>members |      | Transfers In<br>from other<br>clubs |    | 24/25 |      |
| Nipper Parent                                                                                                | 0     | 0                                    |      |                                            | 0                                 |    | 0                     |     | 4                    |      | 0                                   |    | 5     |      |
| Probationary                                                                                                 | 52    | 18                                   | 35%  | 4                                          | 0                                 | 0% | 34                    | 65% | 49                   | 94%  | 0                                   | 0% | 63    | 21%  |
| Junior Activities                                                                                            | 285   | 184                                  | 65%  | 11                                         | 0                                 | 0% | 101                   | 35% | 156                  | 55%  | 0                                   | 0% | 329   | 15%  |
| Cadet Member<br>(13-15 years)                                                                                | 50    | 44                                   | 88%  | 6                                          | 0                                 | 0% | 6                     | 12% | 2                    | 4%   | 0                                   | 0% | 40    | -20% |
| Active (15-18 yrs)                                                                                           | 75    | 52                                   | 69%  |                                            | 0                                 | 0% | 23                    | 31% | 10                   | 13%  | 0                                   | 0% | 72    | -4%  |
| Active (18yrs and over)                                                                                      | 200   | 162                                  | 81%  |                                            | 0                                 | 0% | 38                    | 19% | 28                   | 14%  | 0                                   | 0% | 202   | 1%   |
| Award Member                                                                                                 | 40    | 33                                   | 83%  | 3                                          | 0                                 | 0% | 7                     | 18% | 4                    | 10%  | 0                                   | 0% | 34    | -15% |
| Reserve Active                                                                                               | 7     | 5                                    | 71%  | 1                                          | 0                                 | 0% | 2                     | 29% | 2                    | 29%  | 0                                   | 0% | 6     | -14% |
| Long Service                                                                                                 | 10    | 10                                   | 100% | 1                                          | 0                                 | 0% | 0                     | 0%  | 2                    | 20%  | 0                                   | 0% | 11    | 10%  |
| Past Active                                                                                                  | 2     | 2                                    | 100% |                                            | 0                                 | 0% | 0                     | 0%  | 1                    | 50%  | 0                                   | 0% | 5     | 150% |
| Associate                                                                                                    | 236   | 130                                  | 55%  | 3                                          | 0                                 | 0% | 106                   | 45% | 101                  | 43%  | 0                                   | 0% | 228   | -3%  |
| Life Member                                                                                                  | 74    | 73                                   | 99%  |                                            | 0                                 | 0% | 1                     | 1%  | 1                    | 1%   | 0                                   | 0% | 82    | 11%  |
| General                                                                                                      | 3     | 1                                    | 33%  |                                            | 0                                 | 0% | 2                     | 67% | 4                    | 133% | 0                                   | 0% | 8     | 167% |
| Honorary                                                                                                     | 0     | 0                                    |      |                                            | 0                                 |    | 0                     |     | 0                    |      | 0                                   |    | 0     |      |
| Non Member<br>Participant                                                                                    | 1     | 1                                    | 100% |                                            | 0                                 | 0% | 0                     | 0%  | 2                    | 200% | 0                                   | 0% | 4     | 300% |
| Leave / Restricted                                                                                           | 25    | 9                                    | 36%  | 3                                          | 0                                 | 0% | 16                    | 64% | 3                    | 12%  | 0                                   | 0% | 9     | -64% |
| Total Active                                                                                                 | 372   | 296                                  | 80%  |                                            | 0                                 | 0% | 76                    | 20% | 46                   | 12%  | 0                                   | 0% | 354   | -5%  |
| Total                                                                                                        | 1060  | 724                                  | 68%  |                                            | 0                                 | 0% | 336                   | 32% | 369                  | 35%  | 0                                   | 0% | 1098  | 4%   |
| ** Total Active = Cadet Member (13-15 years), Active (15-18), Active (18yrs and over), Award Member, Reserve |       |                                      |      |                                            |                                   |    |                       |     |                      |      |                                     |    |       |      |
| Active                                                                                                       |       |                                      |      |                                            |                                   |    |                       |     |                      |      |                                     |    |       |      |