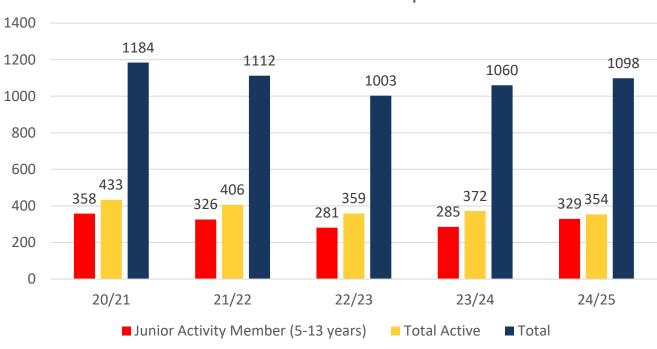

# **5 YEAR TREND ANALYSIS**

#### **Total Membership**

#### **MEMBERSHIP 2020-2024**

|                                     | 20/21 | 21/22 | 22/23 | 23/24 | 24/25 |
|-------------------------------------|-------|-------|-------|-------|-------|
|                                     | Total | Total | Total | Total | Total |
| Nipper Parent                       | -     | -     | -     | -     | 5     |
| Probationary                        | 136   | 14    | 46    | 52    | 63    |
| Junior Activity Member (5-13 years) | 358   | 326   | 281   | 285   | 329   |
| Cadet Member (13-15 years)          | 47    | 53    | 47    | 50    | 40    |
| Active Junior (15-18 years)         | 80    | 83    | 61    | 75    | 72    |
| Active Senior (18years and over)    | 234   | 211   | 202   | 200   | 202   |
| Award Member                        | 69    | 52    | 39    | 40    | 34    |
| Reserve Active                      | 3     | 7     | 10    | 7     | 6     |
| Long Service                        | 12    | 8     | 11    | 10    | 11    |
| Past Active                         | 1     | 1     | 3     | 2     | 5     |
| Associate                           | 159   | 276   | 223   | 236   | 228   |
| Life Member                         | 72    | 75    | 74    | 74    | 82    |
| General                             | 11    | 1     | 2     | 3     | 8     |
| Honorary                            | 0     | 0     | 0     | 0     | 0     |
| Non Member Participants             | 2     | 2     | 1     | 1     | 4     |
| Leave / Restricted                  | 0     | 3     | 3     | 25    | 9     |
| Total Active                        | 433   | 406   | 359   | 372   | 354   |
| Total                               | 1184  | 1112  | 1003  | 1060  | 1098  |