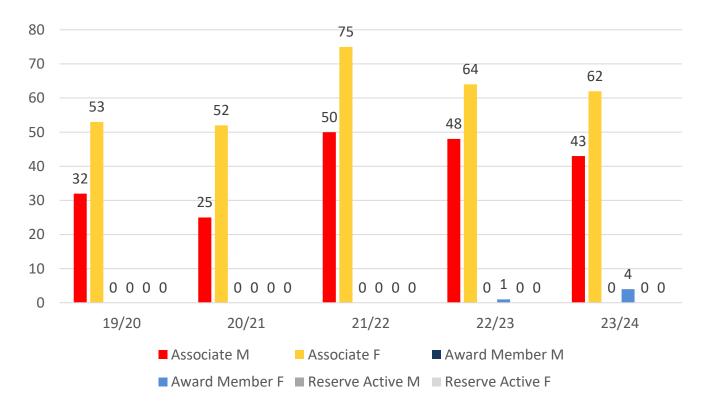

| 13    | 14    | 16    | 21    | 22    |
| Under 10                | 10    | 14    | 22    | 13    | 19    |
| Under 11                | 10    | 8     | 16    | 19    | 12    |
| Under 12                | 15    | 9     | 9     | 14    | 17    |
| Under 13                | 7     | 11    | 7     | 9     | 15    |
| Under 14                | 10    | 5     | 11    | 3     | 7     |
| Junior Activities Total | 94    | 89    | 134   | 127   | 128   |

# **5 YEAR TREND ANALYSIS**

#### 450 411 403 398 400 350 314 313 300 250 200 134 128 121 127 124 150 94 110 89 106 102 100 50 0 19/20 20/21 21/22 22/23 23/24 ■ Junior Activity Member (5-13 years) ■ Total Active Total

**Total Membership** 

**Active Membership** 



# **5 YEAR GENDER COMPARISON**





# **5 YEAR GENDER COMPARISON**





# **MEMBERSHIP RETENTION**

Active



| NORTH KIRRA 2023/24           |                       |                                        |      |                                            |                                   |      |                       |      |                      |     |                                     |    |                       |           |
|-------------------------------|-----------------------|----------------------------------------|------|--------------------------------------------|-----------------------------------|------|-----------------------|------|----------------------|-----|-------------------------------------|----|-----------------------|-----------|
|                               | 2022/23<br>Membership | Retained<br>from<br>previous<br>se