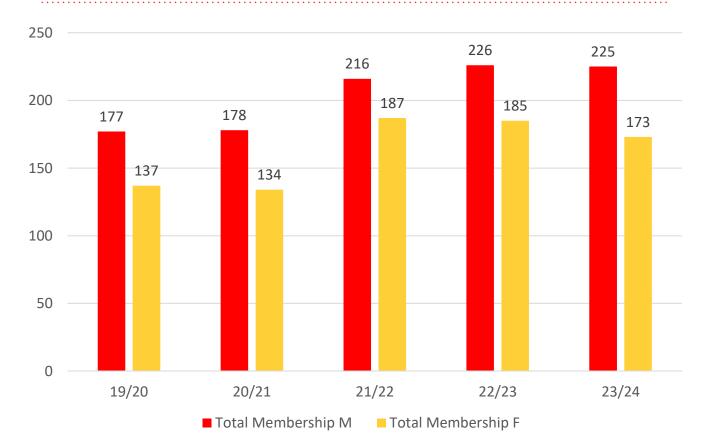

| 13    | 14    | 16    | 21    | 22    |
| Under 10                | 10    | 14    | 22    | 13    | 19    |
| Under 11                | 10    | 8     | 16    | 19    | 12    |
| Under 12                | 15    | 9     | 9     | 14    | 17    |
| Under 13                | 7     | 11    | 7     | 9     | 15    |
| Under 14                | 10    | 5     | 11    | 3     | 7     |
| Junior Activities Total | 94    | 89    | 134   | 127   | 128   |

# **5 YEAR TREND ANALYSIS**

#### 450 411 403 398 400 350 314 313 300 250 200 134 128 121 127 124 150 94 110 89 106 102 100 50 0 19/20 20/21 21/22 22/23 23/24 ■ Junior Activity Member (5-13 years) ■ Total Active Total

**Total Membership** 

**Active Membership** 



# **5 YEAR GENDER COMPARISON**





# **5 YEAR GENDER COMPARISON**





# **MEMBERSHIP RETENTION**

Active



| NORTH KIRRA 2023/24           |                       |                                        |      |                                            |                                   |      |                       |      |                      |     |                                     |    |                       |           |
|-------------------------------|-----------------------|----------------------------------------|------|--------------------------------------------|-----------------------------------|------|-----------------------|------|----------------------|-----|-------------------------------------|----|-----------------------|-----------|
|                               | 2022/23<br>Membership | Retained<br>from<br>previous<br>seas