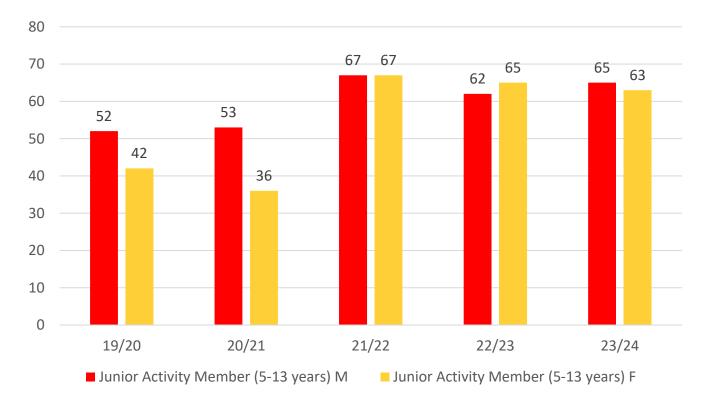

|                         | 19/20 | 20/21 | 21/22 | 22/23 | 23/24 |
|-------------------------|-------|-------|-------|-------|-------|
|                         | Total | Total | Total | Total | Total |
| Under 6                 | 9     | 8     | 13    | 10    | 12    |
| Under 7                 | 8     | 9     | 17    | 15    | 10    |
| Under 8                 | 12    | 11    | 23    | 23    | 14    |
| Under 9                 | 13    | 14    | 16    | 21    | 22    |
| Under 10                | 10    | 14    | 22    | 13    | 19    |
| Under 11                | 10    | 8     | 16    | 19    | 12    |
| Under 12                | 15    | 9     | 9     | 14    | 17    |
| Under 13                | 7     | 11    | 7     | 9     | 15    |
| Under 14                | 10    | 5     | 11    | 3     | 7     |
| Junior Activities Total | 94    | 89    | 134   | 127   | 128   |

# **5 YEAR GENDER COMPARISON**