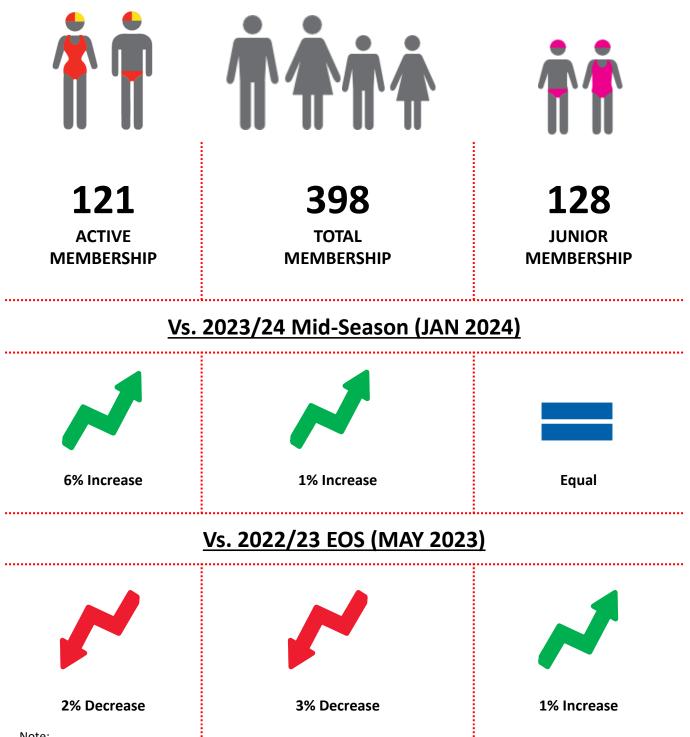

### **TOTAL MEMBERSHIP**

#### **MEMBERSHIP 2019-2024**

|                                     | 19/20 | 20/21 | 21/22 | 22/23 | 23/24 |
|-------------------------------------|-------|-------|-------|-------|-------|
|                                     | Total | Total | Total | Total | Total |
| Probationary                        | 0     | 0     | 0     | 1     | 0     |
| Junior Activity Member (5-13 years) | 94    | 89    | 134   | 127   | 128   |
| Cadet Member (13-15 years)          | 11    | 17    | 9     | 8     | 7     |
| Active Junior (15-18 years)         | 22    | 20    | 20    | 21    | 12    |
| Active Senior (18years and over)    | 77    | 69    | 73    | 94    | 98    |
| Award Member                        | 0     | 0     | 0     | 1     | 4     |
| Reserve Active                      | 0     | 0     | 0     | 0     | 0     |
| Long Service                        | 7     | 11    | 14    | 13    | 15    |
| Past Active                         | 0     | 0     | 0     | 1     | 0     |
| Associate                           | 85    | 78    | 125   | 112   | 105   |
| Life Member                         | 18    | 29    | 27    | 28    | 28    |
| General                             | 0     | 0     | 0     | 0     | 0     |
| Honorary                            | 0     | 0     | 1     | 1     | 0     |
| Non Member Participants             | 0     | 0     | 0     | 0     | 0     |
| Leave / Restricted                  | 0     | 0     | 0     | 4     | 1     |
| Total Active                        | 110   | 106   | 102   | 124   | 121   |
| Total                               | 314   | 313   | 403   | 411   | 398   |