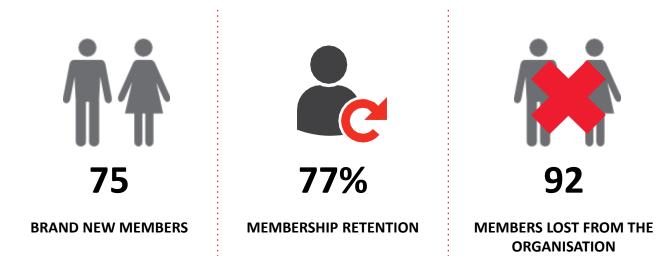

# **MEMBERSHIP RETENTION**

Active

| NORTH KIRRA 2023/24           |                       |                                        |      |                                            |                                   |      |                       |      |                      |     |                                     |    |                       |           |
|-------------------------------|-----------------------|----------------------------------------|------|--------------------------------------------|-----------------------------------|------|-----------------------|------|----------------------|-----|-------------------------------------|----|-----------------------|-----------|
|                               | 2022/23<br>Membership | Retained<br>from<br>previous<br>season |      | Transfers<br>between<br>Club<br>Categories | Transferred<br>out of the<br>club |      | Left the organisation |      | Brand new<br>members |     | Transfers In<br>from other<br>clubs |    | 2023/24<br>Membership |           |
|                               |                       | No.                                    | %    |                                            | No.                               | %    | No.                   | %    | No.                  | %   | No.                                 | %  | No.                   | %         |
| Probationary                  | 1                     | 1                                      | 100% | 1                                          | 0                                 | 0%   | 0                     | 0%   | 0                    | 0%  | 0                                   | 0% | 0                     | -<br>100% |
| Junior Activities             | 127                   | 92                                     | 72%  | 3                                          | 0                                 | 0%   | 35                    | 28%  | 38                   | 30% | 1                                   | 1% | 128                   | 1%        |
| Cadet Member<br>(13-15 years) | 8                     | 4                                      | 50%  |                                            | 1                                 | 13%  | 3                     | 38%  | 1                    | 13% | 0                                   | 0% | 7                     | -13%      |
| Active (15-18 yrs)            | 21                    | 16                                     | 76%  | 5                                          | 0                                 | 0%   | 5                     | 24%  | 0                    | 0%  | 1                                   | 5% | 12                    | -43%      |
| Active (18yrs and over)       | 94                    | 81                                     | 86%  |                                            | 0                                 | 0%   | 13                    | 14%  | 6                    | 6%  | 2                                   | 2% | 98                    | 4%        |
| Award Member                  | 1                     | 1                                      | 100% |                                            | 0                                 | 0%   | 0                     | 0%   | 0                    | 0%  | 0                                   | 0% | 4                     | 300%      |
| <b>Reserve Active</b>         | 0                     | 0                                      |      |                                            | 0                                 |      | 0                     |      | 0                    |     | 0                                   |    | 0                     |           |
| Long Service                  | 13                    | 13                                     | 100% |                                            | 0                                 | 0%   | 0                     | 0%   | 1                    | 8%  | 1                                   | 8% | 15                    | 15%       |
| Past Active                   | 1                     | 0                                      | 0%   |                                            | 1                                 | 100% | 0                     | 0%   | 0                    | 0%  | 0                                   | 0% | 0                     | -<br>100% |
| Associate                     | 112                   | 78                                     | 70%  | 3                                          | 0                                 | 0%   | 34                    | 30%  | 29                   | 26% | 1                                   | 1% | 105                   | -6%       |
| Life Member                   | 28                    | 28                                     | 100% |                                            | 0                                 | 0%   | 0                     | 0%   | 0                    | 0%  | 0                                   | 0% | 28                    | 0%        |
| General                       | 0                     | 0                                      |      |                                            | 0                                 |      | 0                     |      | 0                    |     | 0                                   |    | 0                     |           |
| Honorary                      | 1                     | 0                                      | 0%   |                                            | 0                                 | 0%   | 1                     | 100% | 0                    | 0%  | 0                                   | 0% | 0                     | -<br>100% |
| Non Member<br>Participant     | 0                     | 0                                      |      |                                            | 0                                 |      | 0                     |      | 0                    |     | 0                                   |    | 0                     |           |
| Leave / Restricted            | 4                     | 3                                      | 75%  | 2                                          | 0                                 | 0%   | 1                     | 25%  | 0                    | 0%  | 0                                   | 0% | 1                     | -75%      |
| Total Active                  | 124                   | 102                                    | 82%  |                                            | 1                                 | 1%   | 21                    | 17%  | 7                    | 6%  | 3                                   |    | 121                   | -2%       |
| Total                         | 411                   | 317                                    | 77%  |                                            | 2                                 | 0%   | 92                    | 22%  | 75                   | 18% | 6                                   |    | 398                   | -3%       |

### **MEMBERSHIP RETENTION**

**85%** 

TOTAL MEMBERSHIP RETENTION

ACTIVE MEMBERSHIP RETENTION

JUNIOR MEMBERSHIP RETENTION 2022/23

75%

TOTAL MEMBERSHIP RETENTION

93%

ACTIVE MEMBERSHIP RETENTION

**68%** 

JUNIOR MEMBERSHIP RETENTION 2023/24

77%

TOTAL MEMBERSHIP RETENTION

82%

ACTIVE MEMBERSHIP RETENTION

JUNIOR MEMBERSHIP RETENTION