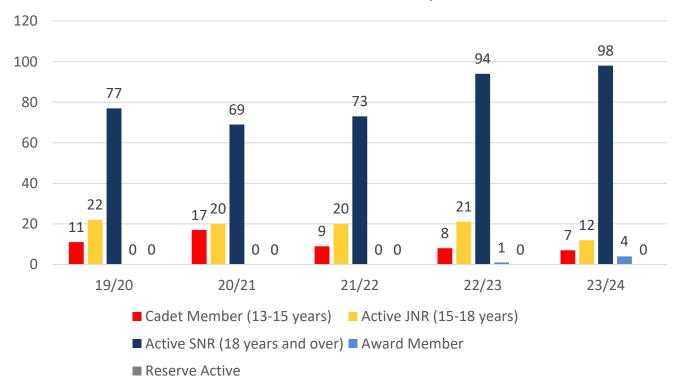

#### **MEMBERSHIP 2019-2024**

|                                     | 19/20 | 20/21 | 21/22 | 22/23 | 23/24 |
|-------------------------------------|-------|-------|-------|-------|-------|
|                                     | Total | Total | Total | Total | Total |
| Probationary                        | 0     | 0     | 0     | 1     | 0     |
| Junior Activity Member (5-13 years) | 94    | 89    | 134   | 127   | 128   |
| Cadet Member (13-15 years)          | 11    | 17    | 9     | 8     | 7     |
| Active Junior (15-18 years)         | 22    | 20    | 20    | 21    | 12    |
| Active Senior (18years and over)    | 77    | 69    | 73    | 94    | 98    |
| Award Member                        | 0     | 0     | 0     | 1     | 4     |
| Reserve Active                      | 0     | 0     | 0     | 0     | 0     |
| Long Service                        | 7     | 11    | 14    | 13    | 15    |
| Past Active                         | 0     | 0     | 0     | 1     | 0     |
| Associate                           | 85    | 78    | 125   | 112   | 105   |
| Life Member                         | 18    | 29    | 27    | 28    | 28    |
| General                             | 0     | 0     | 0     | 0     | 0     |
| Honorary                            | 0     | 0     | 1     | 1     | 0     |
| Non Member Participants             | 0     | 0     | 0     | 0     | 0     |
| Leave / Restricted                  | 0     | 0     | 0     | 4     | 1     |
| Total Active                        | 110   | 106   | 102   | 124   | 121   |
| Total                               | 314   | 313   | 403   | 411   | 398   |

# **5 YEAR TREND ANALYSIS**