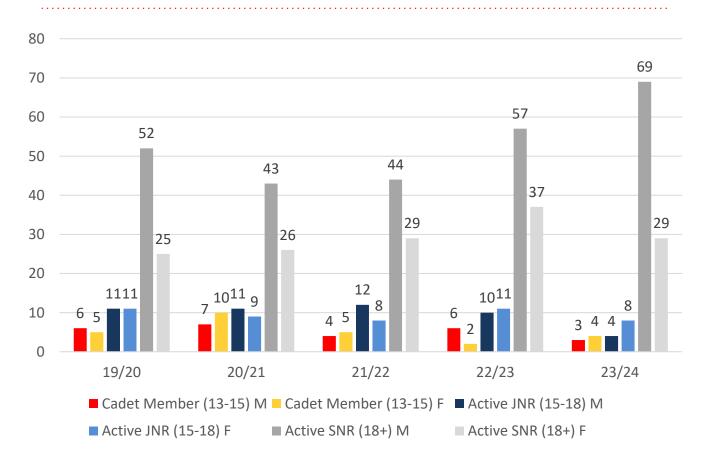

#### **MEMBERSHIP 2019-2024**

|                                     | 19/20 | 20/21 | 21/22 | 22/23 | 23/24 |
|-------------------------------------|-------|-------|-------|-------|-------|
|                                     | Total | Total | Total | Total | Total |
| Probationary                        | 0     | 0     | 0     | 1     | 0     |
| Junior Activity Member (5-13 years) | 94    | 89    | 134   | 127   | 128   |
| Cadet Member (13-15 years)          | 11    | 17    | 9     | 8     | 7     |
| Active Junior (15-18 years)         | 22    | 20    | 20    | 21    | 12    |
| Active Senior (18years and over)    | 77    | 69    | 73    | 94    | 98    |
| Award Member                        | 0     | 0     | 0     | 1     | 4     |
| Reserve Active                      | 0     | 0     | 0     | 0     | 0     |
| Long Service                        | 7     | 11    | 14    | 13    | 15    |
| Past Active                         | 0     | 0     | 0     | 1     | 0     |
| Associate                           | 85    | 78    | 125   | 112   | 105   |
| Life Member                         | 18    | 29    | 27    | 28    | 28    |
| General                             | 0     | 0     | 0     | 0     | 0     |
| Honorary                            | 0     | 0     | 1     | 1     | 0     |
| Non Member Participants             | 0     | 0     | 0     | 0     | 0     |
| Leave / Restricted                  | 0     | 0     | 0     | 4     | 1     |
| Total Active                        | 110   | 106   | 102   | 124   | 121   |
| Total                               | 314   | 313   | 403   | 411   | 398   |

# **5 YEAR GENDER COMPARISON**