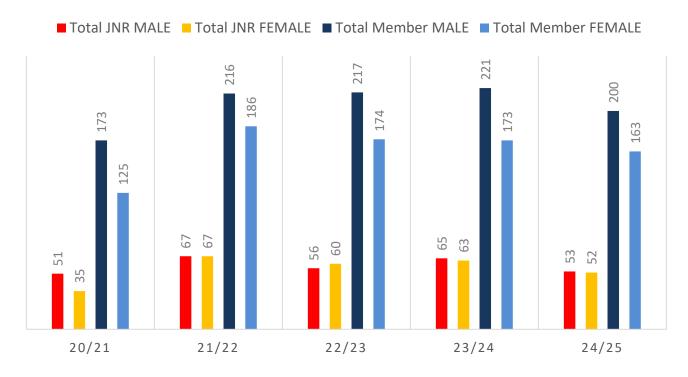

## **5 YEAR TREND ANALYSIS**

### **MEMBERSHIP TOTALS**

### **GENDER BREAKDOWN**