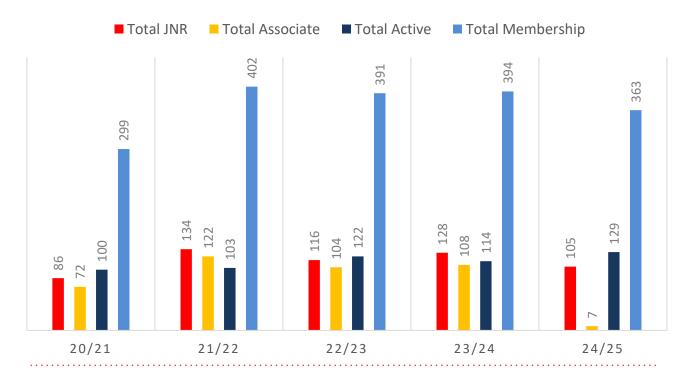

13 Junior Activities and Associates categories.

#### Sustainability

Surf Clubs sustain their Active Membership from multiple streams:

- Schools Programs
- Junior Activities U14's
- Associates Parents/ guardians of nippers (Family Participation Program can assist encourage family members to get involved)
- General Public Bronze courses

Approx. 60-85% of all Active Members in surf clubs are generated directly or indirectly from Junior Activities.

#### Note:

- Club Membership Statistics are delivered twice each season in January and May
- Numbers in this report are generated directly from Surfguard;
- Active members are taken from the following demographics 13-15 Cadets, 15-18 Youth, Active 18+, Award and Active Reserve members.

## **5 YEAR TREND ANALYSIS**

### **MEMBERSHIP TOTALS**



### **GENDER BREAKDOWN**



## **MEMBERSHIP RETENTION**



**BRAND NEW MEMBERS** 



66%

**MEMBERSHIP RETENTION** 



**127** 

MEMBERS LOST FROM THE ORGANISATION

| North Kirra 24/25 Mid-Season  |         |                                      |      |                                            |                             |    |                       |     |                      |     |                               |     |         |      |
|-------------------------------|---------|--------------------------------------|------|--------------------------------------------|-----------------------------|----|-----------------------|-----|----------------------|-----|-------------------------------|-----|---------|------|
|                               | 2023/24 | Retained<br>from<br>p