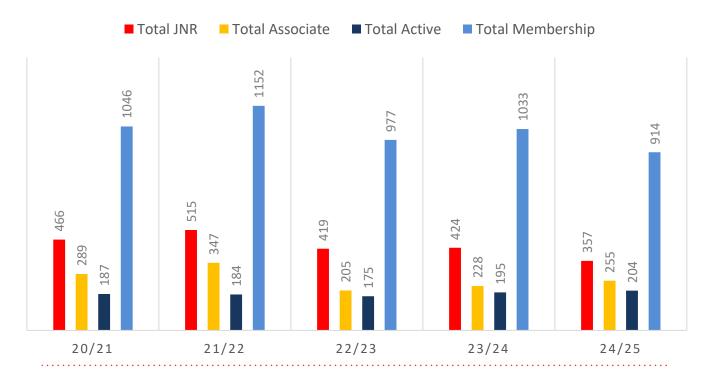

13 Junior Activities and Associates categories.

#### Sustainability

Surf Clubs sustain their Active Membership from multiple streams:

- Schools Programs
- Junior Activities U14's
- Associates Parents/ guardians of nippers (Family Participation Program can assist encourage family members to get involved)
- General Public Bronze courses

Approx. 60-85% of all Active Members in surf clubs are generated directly or indirectly from Junior Activities.

#### Note:

- Club Membership Statistics are delivered twice each season in January and May
- Numbers in this report are generated directly from Surfguard;
- Active members are taken from the following demographics 13-15 Cadets, 15-18 Youth, Active 18+, Award and Active Reserve members.

## **5 YEAR TREND ANALYSIS**

### **MEMBERSHIP TOTALS**



### **GENDER BREAKDOWN**



## **MEMBERSHIP RETENTION**



**BRAND NEW MEMBERS** 



58%

**MEMBERSHIP RETENTION** 



392

MEMBERS LOST FROM THE ORGANISATION

| North Burleigh 24/25 Mid-Season |         |                                      |      |                                            |                        |     |     |     |                      |     |                                        |    |         |           |
|---------------------------------|---------|--------------------------------------|------|--------------------------------------------|------------------------|-----|-----|-----|----------------------|-----|----------------------------------------|----|---------|-----------|
|                                 | 2023/24 | Retained<br>from<br>previous<br>week |