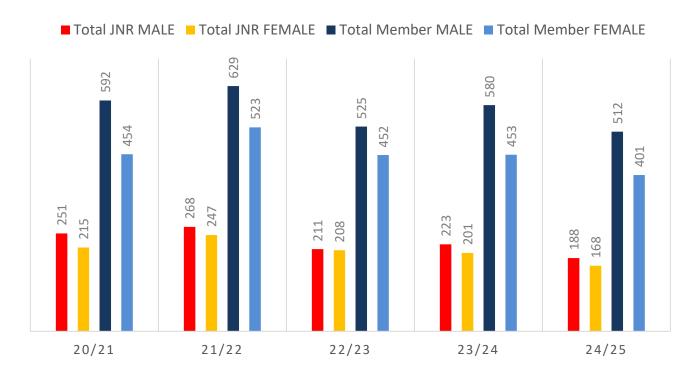

ociates categories.

#### Sustainability

Surf Clubs sustain their Active Membership from multiple streams:

- Schools Programs
- Junior Activities U14's
- Associates Parents/ guardians of nippers (Family Participation Program can assist encourage family members to get involved)
- General Public Bronze courses

Approx. 60-85% of all Active Members in surf clubs are generated directly or indirectly from Junior Activities.

#### Note:

- Club Membership Statistics are delivered twice each season in January and May
- Numbers in this report are generated directly from Surfguard;
- Active members are taken from the following demographics 13-15 Cadets, 15-18 Youth, Active 18+, Award and Active Reserve members.

## **5 YEAR TREND ANALYSIS**

### **MEMBERSHIP TOTALS**



### **GENDER BREAKDOWN**



## **MEMBERSHIP RETENTION**



**BRAND NEW MEMBERS** 



58%

**MEMBERSHIP RETENTION** 



392

MEMBERS LOST FROM THE ORGANISATION

| North Burleigh 24/25 Mid-Season |         |                                      |      |                                            |                        |     |     |     |                      |     |                                        |    |         |           |
|---------------------------------|---------|--------------------------------------|------|--------------------------------------------|------------------------|-----|-----|-----|----------------------|-----|----------------------------------------|----|---------|-----------|
|                                 | 2023/24 | Retained<br>from<br>previous<br>week |      | Transfers<br>between