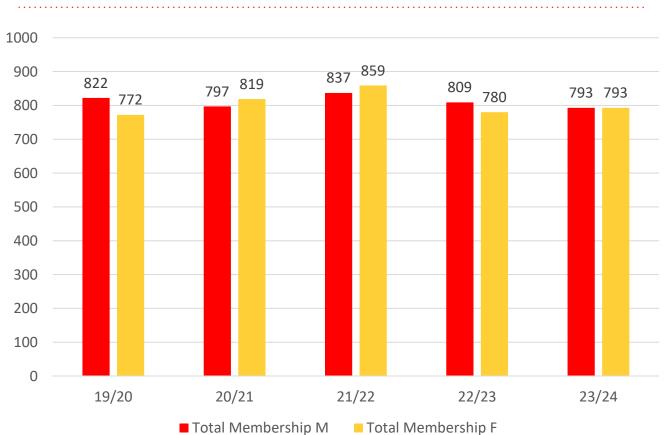

| 62    | 75    | 61    |
| Under 7                 | 80    | 82    | 86    | 72    | 78    |
| Under 8                 | 74    | 78    | 89    | 77    | 75    |
| Under 9                 | 91    | 85    | 86    | 72    | 78    |
| Under 10                | 75    | 72    | 95    | 62    | 65    |
| Under 11                | 68    | 62    | 71    | 70    | 64    |
| Under 12                | 56    | 56    | 72    | 61    | 58    |
| Under 13                | 36    | 44    | 45    | 59    | 66    |
| Under 14                | 34    | 30    | 37    | 48    | 59    |
| Junior Activities Total | 593   | 578   | 643   | 596   | 604   |

## **5 YEAR TREND ANALYSIS**





.....

#### **Active Membership**



■ Reserve Active

# **5 YEAR GENDER COMPARISON**





## **5 YEAR GENDER COMPARISON**





# **MEMBERSHIP RETENTION**



**BRAND NEW MEMBERS** 



73%

**MEMBERSHIP RETENTION** 



423

MEMBERS LOST FROM THE ORGANISATION

|                               |                       |                                        | NO   | RTH BARRI                                  | ER BRA                      | ANCH | 2023/                 | 24  |                      |      |                               |    |                       |      |
|-------------------------------|-----------------------|----------------------------------------|------|--------------------------------------------|-----------------------------|------|-----------------------|-----|----------------------|------|-------------------------------|----|-----------------------|------|
|                               | 2