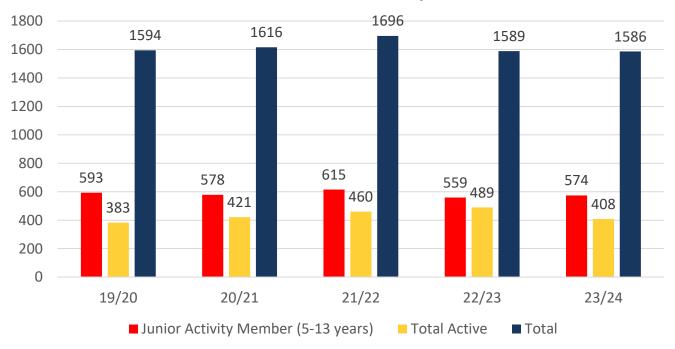

#### **MEMBERSHIP 2019-2024**

|                                     | 19/20 | 20/21 | 21/22 | 22/23 | 23/24 |
|-------------------------------------|-------|-------|-------|-------|-------|
|                                     | Total | Total | Total | Total | Total |
| Probationary                        | 69    | 117   | 101   | 38    | 94    |
| Junior Activity Member (5-13 years) | 593   | 578   | 615   | 559   | 574   |
| Cadet Member (13-15 years)          | 60    | 67    | 67    | 78    | 58    |
| Active Junior (15-18 years)         | 65    | 71    | 89    | 104   | 78    |
| Active Senior (18years and over)    | 249   | 271   | 287   | 279   | 255   |
| Award Member                        | 6     | 8     | 11    | 23    | 13    |
| Reserve Active                      | 3     | 4     | 6     | 5     | 4     |
| Long Service                        | 19    | 18    | 18    | 16    | 18    |
| Past Active                         | 4     | 3     | 3     | 2     | 11    |
| Associate                           | 409   | 360   | 376   | 371   | 317   |
| Life Member                         | 103   | 103   | 100   | 98    | 103   |
| General                             | 0     | 1     | 8     | 5     | 18    |
| Honorary                            | 13    | 15    | 13    | 11    | 11    |
| Non Member Participants             | 1     | 0     | 1     | 0     | 0     |
| Leave / Restricted                  | 0     | 0     | 1     | 0     | 32    |
| Total Active                        | 383   | 421   | 460   | 489   | 408   |
| Total                               | 1594  | 1616  | 1696  | 1589  | 1586  |