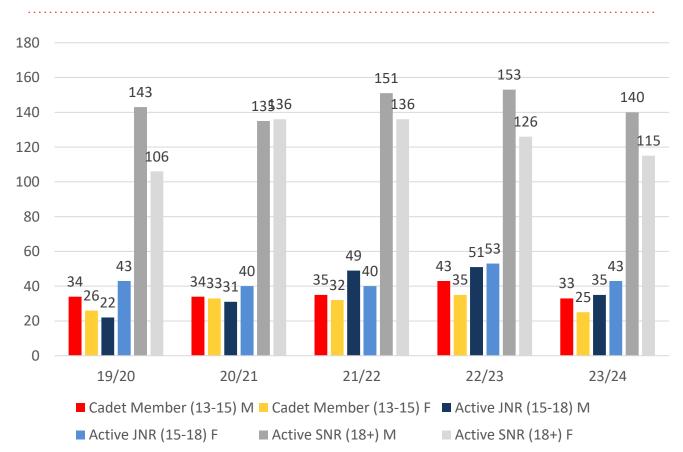

der 6                 | 79    | 69    | 62    | 75    | 61    |
| Under 7                 | 80    | 82    | 86    | 72    | 78    |
| Under 8                 | 74    | 78    | 89    | 77    | 75    |
| Under 9                 | 91    | 85    | 86    | 72    | 78    |
| Under 10                | 75    | 72    | 95    | 62    | 65    |
| Under 11                | 68    | 62    | 71    | 70    | 64    |
| Under 12                | 56    | 56    | 72    | 61    | 58    |
| Under 13                | 36    | 44    | 45    | 59    | 66    |
| Under 14                | 34    | 30    | 37    | 48    | 59    |
| Junior Activities Total | 593   | 578   | 643   | 596   | 604   |

## **5 YEAR TREND ANALYSIS**





.....

#### **Active Membership**



■ Reserve Active

# **5 YEAR GENDER COMPARISON**





## **5 YEAR GENDER COMPARISON**





# **MEMBERSHIP RETENTION**



**BRAND NEW MEMBERS** 



73%

**MEMBERSHIP RETENTION** 



423

MEMBERS LOST FROM THE ORGANISATION

|                               |                       |                                        | NO   | RTH BARRI                                  | ER BRA                      | ANCH | 2023/                 | 24  |                      |      |                               |    |                       |      |
|-------------------------------|-----------------------|----------------------------------------|------|--------------------------------------------|-----------------------------|------|-----------------------|-----|----------------------|------|-------------------------------|----|-----------------------|------