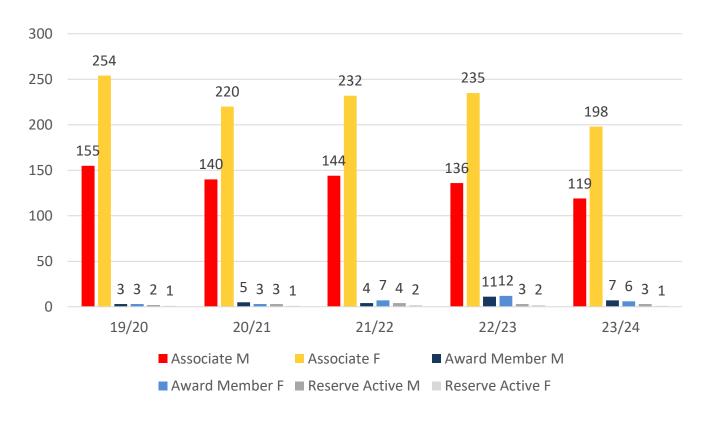

# **5 YEAR GENDER COMPARISON**

## **5 YEAR GENDER COMPARISON**

#### **MEMBERSHIP 2019-2024**

|                                     | 19/20 | 20/21 | 21/22 | 22/23 | 23/24 |
|-------------------------------------|-------|-------|-------|-------|-------|
|                                     | Total | Total | Total | Total | Total |
| Probationary                        | 69    | 117   | 101   | 38    | 94    |
| Junior Activity Member (5-13 years) | 593   | 578   | 615   | 559   | 574   |
| Cadet Member (13-15 years)          | 60    | 67    | 67    | 78    | 58    |
| Active Junior (15-18 years)         | 65    | 71    | 89    | 104   | 78    |
| Active Senior (18years and over)    | 249   | 271   | 287   | 279   | 255   |
| Award Member                        | 6     | 8     | 11    | 23    | 13    |
| Reserve Active                      | 3     | 4     | 6     | 5     | 4     |
| Long Service                        | 19    | 18    | 18    | 16    | 18    |
| Past Active                         | 4     | 3     | 3     | 2     | 11    |
| Associate                           | 409   | 360   | 376   | 371   | 317   |
| Life Member                         | 103   | 103   | 100   | 98    | 103   |
| General                             | 0     | 1     | 8     | 5     | 18    |
| Honorary                            | 13    | 15    | 13    | 11    | 11    |
| Non Member Participants             | 1     | 0     | 1     | 0     | 0     |
| Leave / Restricted                  | 0     | 0     | 1     | 0     | 32    |
| Total Active                        | 383   | 421   | 460   | 489   | 408   |
| Total                               | 1594  | 1616  | 1696  | 1589  | 1586  |