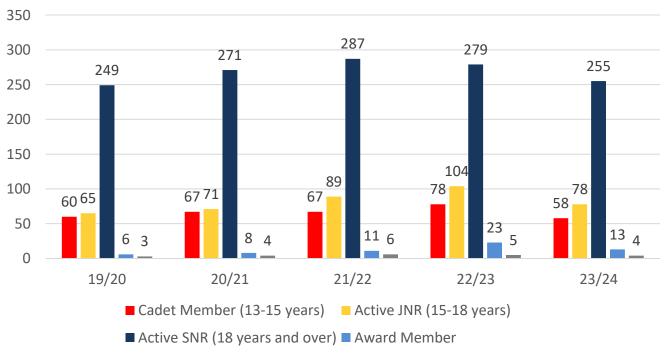

## **5 YEAR TREND ANALYSIS**

.....

#### **Active Membership**

■ Reserve Active

#### **MEMBERSHIP 2019-2024**

|                                     | 19/20 | 20/21 | 21/22 | 22/23 | 23/24 |
|-------------------------------------|-------|-------|-------|-------|-------|
|                                     | Total | Total | Total | Total | Total |
| Probationary                        | 69    | 117   | 101   | 38    | 94    |
| Junior Activity Member (5-13 years) | 593   | 578   | 615   | 559   | 574   |
| Cadet Member (13-15 years)          | 60    | 67    | 67    | 78    | 58    |
| Active Junior (15-18 years)         | 65    | 71    | 89    | 104   | 78    |
| Active Senior (18years and over)    | 249   | 271   | 287   | 279   | 255   |
| Award Member                        | 6     | 8     | 11    | 23    | 13    |
| Reserve Active                      | 3     | 4     | 6     | 5     | 4     |
| Long Service                        | 19    | 18    | 18    | 16    | 18    |
| Past Active                         | 4     | 3     | 3     | 2     | 11    |
| Associate                           | 409   | 360   | 376   | 371   | 317   |
| Life Member                         | 103   | 103   | 100   | 98    | 103   |
| General                             | 0     | 1     | 8     | 5     | 18    |
| Honorary                            | 13    | 15    | 13    | 11    | 11    |
| Non Member Participants             | 1     | 0     | 1     | 0     | 0     |
| Leave / Restricted                  | 0     | 0     | 1     | 0     | 32    |
| Total Active                        | 383   | 421   | 460   | 489   | 408   |
| Total                               | 1594  | 1616  | 1696  | 1589  | 1586  |