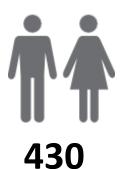

# **MEMBERSHIP RETENTION**

**BRAND NEW MEMBERS** 

73%

**MEMBERSHIP RETENTION** 

423

MEMBERS LOST FROM THE ORGANISATION

|                               |                       |                                        | NO   | RTH BARRI                                  | ER BRA                      | ANCH | 2023/                 | 24  |                      |      |                               |    |                       |      |
|-------------------------------|-----------------------|----------------------------------------|------|--------------------------------------------|-----------------------------|------|-----------------------|-----|----------------------|------|-------------------------------|----|-----------------------|------|
|                               | 2022/23<br>Membership | Retained<br>from<br>previous<br>season |      | Transfers<br>between<br>Club<br>Categories | Transferred out of the club |      | Left the organisation |     | Brand new<br>members |      | Transfers In from other clubs |    | 2023/24<br>Membership |      |
|                               |                       | No.                                    | %    |                                            | No.                         | %    | No.                   | %   | No.                  | %    | No.                           | %  | No.                   | %    |
| Probationary                  | 38                    | 25                                     | 66%  | 10                                         | 0                           | 0%   | 13                    | 34% | 79                   | 208% | 0                             | 0% | 94                    | 147% |
| Junior Activities             | 559                   | 378                                    | 68%  | 12                                         | 3                           | 1%   | 178                   | 32% | 208                  | 37%  | 0                             | 0% | 574                   | 3%   |
| Cadet Member<br>(13-15 years) | 78                    | 65                                     | 83%  | 12                                         | 0                           | 0%   | 13                    | 17% | 5                    | 6%   | 0                             | 0% | 58                    | -26% |
| Active (15-18 yrs)            | 104                   | 74                                     | 71%  |                                            | 0                           | 0%   | 30                    | 29% | 4                    | 4%   | 0                             | 0% | 78                    | -25% |
| Active (18yrs and over)       | 279                   | 234                                    | 84%  |                                            | 6                           | 2%   | 39                    | 14% | 18                   | 6%   | 3                             | 1% | 255                   | -9%  |
| Award Member                  | . 23                  | 20                                     | 87%  | 9                                          | 0                           | 0%   | 3                     | 13% | 2                    | 9%   | 0                             | 0% | 13                    | -43% |
| Reserve Active                | 5                     | 4                                      | 80%  | 1                                          | 0                           | 0%   | 1                     | 20% | 1                    | 20%  | 0                             | 0% | 4                     | -20% |
| Long Service                  | 16                    | 14                                     | 88%  |                                            | 0                           | 0%   | 2                     | 13% | 1                    | 6%   | 1                             | 6% | 18                    | 13%  |
| Past Active                   | 2                     | 2                                      | 100% |                                            | 0                           | 0%   | 0                     | 0%  | 1                    | 50%  | 0                             | 0% | 11                    | 450% |
| Associate                     | 371                   | 229                                    | 62%  | 10                                         | 3                           | 1%   | 139                   | 37% | 98                   | 26%  | 0                             | 0% | 317                   | -15% |
| Life Member                   | 98                    | 94                                     | 96%  |                                            | 0                           | 0%   | 4                     | 4%  | 7                    | 7%   | 0                             | 0% | 103                   | 5%   |
| General                       | 5                     | 5                                      | 100% |                                            | 0                           | 0%   | 0                     | 0%  | 2                    | 40%  | 0                             | 0% | 18                    | 260% |
| Honorary                      | 11                    | 10                                     | 91%  |                                            | 0                           | 0%   | 1                     | 9%  | 0                    | 0%   | 0                             | 0% | 11                    | 0%   |
| Non Member<br>Participant     | 0                     | 0                                      |      |                                            | 0                           |      | 0                     |     | 0                    |      | 0                             |    | 0                     |      |
| Leave / Restricted            | 0                     | 0                                      |      |                                            | 0                           |      | 0                     |     | 4                    |      | 0                             |    | 32                    |      |
| Total Active                  | 489                   | 397                                    | 81%  |                                            | 6                           | 1%   | 86                    | 18% | 30                   | 6%   | 3                             |    | 408                   | -17% |
| Total                         | 1589                  | 1154                                   | 73%  |                                            | 12                          | 1%   | 423                   | 27% | 430                  | 27%  | 4                             |    | 1586                  | 0%   |