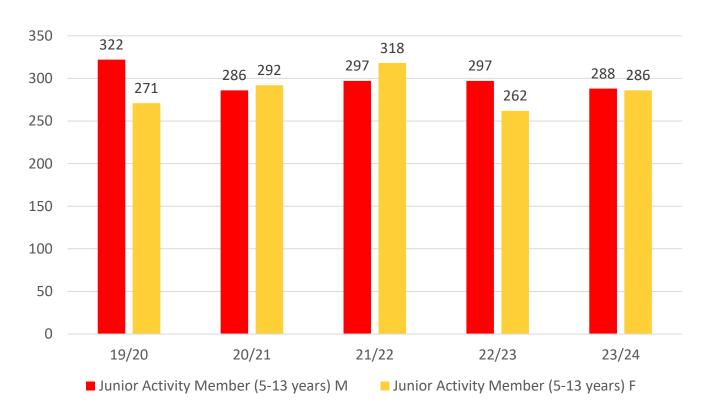

## **5 YEAR TREND ANALYSIS**

.....

#### **MEMBERSHIP 2019-2024**

|                                     | 19/20 | 20/21 | 21/22 | 22/23 | 23/24 |
|-------------------------------------|-------|-------|-------|-------|-------|
|                                     | Total | Total | Total | Total | Total |
| Probationary                        | 69    | 117   | 101   | 38    | 94    |
| Junior Activity Member (5-13 years) | 593   | 578   | 615   | 559   | 574   |
| Cadet Member (13-15 years)          | 60    | 67    | 67    | 78    | 58    |
| Active Junior (15-18 years)         | 65    | 71    | 89    | 104   | 78    |
| Active Senior (18years and over)    | 249   | 271   | 287   | 279   | 255   |
| Award Member                        | 6     | 8     | 11    | 23    | 13    |
| Reserve Active                      | 3     | 4     | 6     | 5     | 4     |
| Long Service                        | 19    | 18    | 18    | 16    | 18    |
| Past Active                         | 4     | 3     | 3     | 2     | 11    |
| Associate                           | 409   | 360   | 376   | 371   | 317   |
| Life Member                         | 103   | 103   | 100   | 98    | 103   |
| General                             | 0     | 1     | 8     | 5     | 18    |
| Honorary                            | 13    | 15    | 13    | 11    | 11    |
| Non Member Participants             | 1     | 0     | 1     | 0     | 0     |
| Leave / Restricted                  | 0     | 0     | 1     | 0     | 32    |
| Total Active                        | 383   | 421   | 460   | 489   | 408   |
| Total                               | 1594  | 1616  | 1696  | 1589  | 1586  |