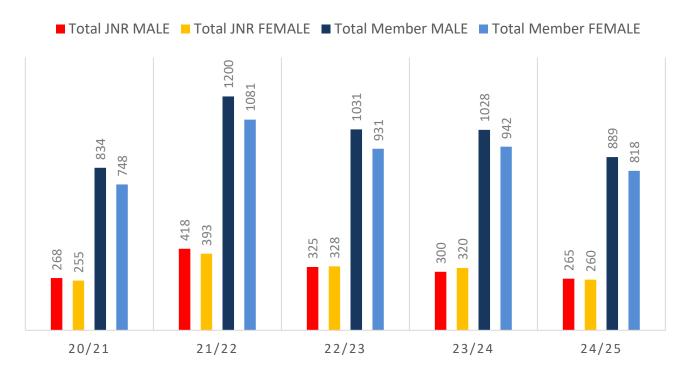

ates categories.

#### Sustainability

Surf Clubs sustain their Active Membership from multiple streams:

- · Schools Programs
- Junior Activities U14's
- Associates Parents/ guardians of nippers (Family Participation Program can assist encourage family members to get involved)
- General Public Bronze courses

Approx. 60-85% of all Active Members in surf clubs are generated directly or indirectly from Junior Activities.

#### Note:

- Club Membership Statistics are delivered twice each season in January and May
- Numbers in this report are generated directly from Surfguard;
- Active members are taken from the following demographics 13-15 Cadets, 15-18 Youth, Active 18+, Award and Active Reserve members.

## **5-YEAR TREND ANALYSIS**

#### **MEMBERSHIP TOTALS**



### **GENDER BREAKDOWN**



## **MEMBERSHIP RETENTION**



**BRAND NEW MEMBERS** 



66%

**MEMBERSHIP RETENTION** 



593

MEMBERS LOST FROM THE ORGANISATION

| Noosa Heads 24/25 Mid-Season  |         |                                      |          |                                   |                             |     |                       |     |                      |          |                               |     |         |      |
|-------------------------------|---------|--------------------------------------|----------|-----------------------------------|-----------------------------|-----|-----------------------|-----|----------------------|----------|-------------------------------|-----|---------|------|
|                               | 2023/24 | Retained<br>from<br>previous<br>week |          | Tr