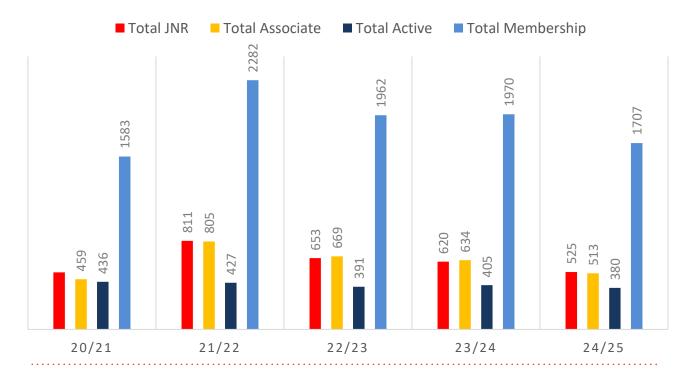

Junior Activities and Associates categories.

#### Sustainability

Surf Clubs sustain their Active Membership from multiple streams:

- · Schools Programs
- Junior Activities U14's
- Associates Parents/ guardians of nippers (Family Participation Program can assist encourage family members to get involved)
- General Public Bronze courses

Approx. 60-85% of all Active Members in surf clubs are generated directly or indirectly from Junior Activities.

#### Note:

- Club Membership Statistics are delivered twice each season in January and May
- Numbers in this report are generated directly from Surfguard;
- Active members are taken from the following demographics 13-15 Cadets, 15-18 Youth, Active 18+, Award and Active Reserve members.

## **5-YEAR TREND ANALYSIS**

#### **MEMBERSHIP TOTALS**



### **GENDER BREAKDOWN**



## **MEMBERSHIP RETENTION**



**BRAND NEW MEMBERS** 



66%

**MEMBERSHIP RETENTION** 



593

MEMBERS LOST FROM THE ORGANISATION

| Noosa Heads 24/25 Mid-Season  |         |                                      |          |                                   |                             |     |                       |     |                      |          |                               |     |         |      |
|-------------------------------|---------|--------------------------------------|----------|-----------------------------------|-----------------------------|-----|-----------------------|-----|----------------------|----------|-------------------------------|-----|---------|------|
|                               | 2023/24 | Retained<br>from<br>prev