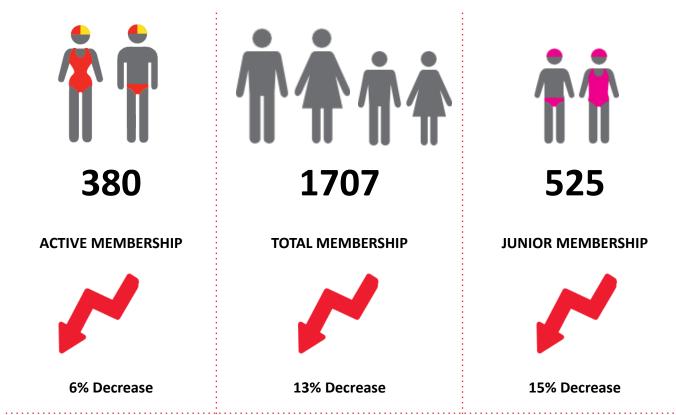

## **MEMBERSHIP RETENTION**

**BRAND NEW MEMBERS** 

66%

**MEMBERSHIP RETENTION** 

593

MEMBERS LOST FROM THE ORGANISATION

| Noosa Heads 24/25 Mid-Season  |         |                                      |          |                                   |                             |     |                       |     |                      |          |                               |     |         |      |
|-------------------------------|---------|--------------------------------------|----------|-----------------------------------|-----------------------------|-----|-----------------------|-----|----------------------|----------|-------------------------------|-----|---------|------|
|                               | 2023/24 | Retained<br>from<br>previous<br>week |          | Transfers between Club Categories | Transferred out of the club |     | Left the organisation |     | Brand new<br>members |          | Transfers In from other clubs |     | 2024/25 |      |
| Probationary                  | 24      | 11                                   | 46%      | 11                                | 1                           | 4%  | 12                    | 50% | 11                   | 46%      | 0                             | 0%  | 11      | -54% |
| Nipper Parent                 | 0       | 0                                    |          |                                   | 0                           |     | 0                     |     | 0                    |          | 0                             |     | 0       |      |
| Junior Activities             | 620     | 394                                  | 64%      | 23                                | 25                          | 4%  | 201                   | 32% | 146                  | 24%      | 8                             | 1%  | 525     | -15% |
| Cadet Member<br>(13-15 years) | 66      | 50                                   | 76%      |                                   | 0                           | 0%  | 16                    | 24% | 10                   | 15%      | 7                             | 11% | 69      | 5%   |
| Active (15-18 yrs)            | 59      | 41                                   | 69%      |                                   | 5                           | 8%  | 13                    | 22% | 6                    | 10%      | 9                             | 15% | 78      | 32%  |
| Active (18yrs and over)       | 246     | 181                                  | 74%      | 1                                 | 26                          | 11% | 39                    | 16% | 11                   | 4%       | 8                             | 3%  | 199     | -19% |
| Award Member                  | 30      | 28                                   | 93%      | 1                                 | 0                           | 0%  | 2                     | 7%  | 3                    | 10%      | 0                             | 0%  | 30      | 0%   |
| Reserve Active                | 4       | 4                                    | 100<br>% |                                   | 0                           | 0%  | 0                     | 0%  | 0                    | 0%       | 0                             | 0%  | 4       | 0%   |
| Long Service                  | 126     | 115                                  | 91%      |                                   | 2                           | 2%  | 9                     | 7%  | 1                    | 1%       | 0                             | 0%  | 133     | 6%   |
| Past Active                   | 19      | 15                                   | 79%      |                                   | 1                           | 5%  | 3                     | 16% | 3                    | 16%      | 0                             | 0%  | 22      | 16%  |
| Associate                     | 634     | 376                                  | 59%      | 9                                 | 20                          | 3%  | 238                   | 38% | 136                  | 21%      | 10                            | 2%  | 513     | -19% |
| Life Member                   | 20      | 17                                   | 85%      |                                   | 0                           | 0%  | 3                     | 15% | 0                    | 0%       | 0                             | 0%  | 17      | -15% |
| General                       | 116     | 60                                   | 52%      | 2                                 | 3                           | 3%  | 53                    | 46% | 39                   | 34%      | 1                             | 1%  | 98      | -16% |
| Honorary                      | 3       | 1                                    | 33%      |                                   | 0                           | 0%  | 2                     | 67% | 3                    | 100<br>% | 0                             | 0%  | 4       | 33%  |
| Non Member<br>Participant     | 0       | 0                                    |          |                                   | 0                           |     | 0                     |     | 0                    |          | 0                             |     | 0       |      |
| Leave / Restricted            | 3       | 1                                    | 33%      |                                   | 0                           | 0%  | 2                     | 67% | 0                    | 0%       | 1                             | 33% | 4       | 33%  |
| Total Active                  | 405     | 304                                  | 75%      |                                   | 31                          | 8%  | 70                    | 17% | 30                   | 7%       | 24                            | 6%  | 380     | -6%  |
| Total                         | 1970    | 1294                                 | 66%      |                                   | 83                          | 4%  | 593                   | 30% | 369                  | 19%      | 44                            | 2%  | 1707    | -13% |

<sup>\*\*</sup> Total Active = Cadet Member (13-15 years), Active (15-18), Active (18yrs and over), Award Member, Reserve Active