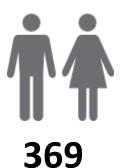

## **MEMBERSHIP RETENTION**

**BRAND NEW MEMBERS** 

66%

**MEMBERSHIP RETENTION** 

593

MEMBERS LOST FROM THE ORGANISATION

| Noosa Heads 24/25 Mid-Season  |         |                                      |          |                                   |                             |     |                       |     |                      |          |                               |     |         |      |
|-------------------------------|---------|--------------------------------------|----------|-----------------------------------|-----------------------------|-----|-----------------------|-----|----------------------|----------|-------------------------------|-----|---------|------|
|                               | 2023/24 | Retained<br>from<br>previous<br>week |          | Transfers between Club Categories | Transferred out of the club |     | Left the organisation |     | Brand new<br>members |          | Transfers In from other clubs |     | 2024/25 |      |
| Probationary                  | 24      | 11                                   | 46%      | 11                                | 1                           | 4%  | 12                    | 50% | 11                   | 46%      | 0                             | 0%  | 11      | -54% |
| Nipper Parent                 | 0       | 0                                    |          |                                   | 0                           |     | 0                     |     | 0                    |          | 0                             |     | 0       |      |
| Junior Activities             | 620     | 394                                  | 64%      | 23                                | 25                          | 4%  | 201                   | 32% | 146                  | 24%      | 8                             | 1%  | 525     | -15% |
| Cadet Member<br>(13-15 years) | 66      | 50                                   | 76%      |                                   | 0                           | 0%  | 16                    | 24% | 10                   | 15%      | 7                             | 11% | 69      | 5%   |
| Active (15-18 yrs)            | 59      | 41                                   | 69%      |                                   | 5                           | 8%  | 13                    | 22% | 6                    | 10%      | 9                             | 15% | 78      | 32%  |
| Active (18yrs and over)       | 246     | 181                                  | 74%      | 1                                 | 26                          | 11% | 39                    | 16% | 11                   | 4%       | 8                             | 3%  | 199     | -19% |
| Award Member                  | 30      | 28                                   | 93%      | 1                                 | 0                           | 0%  | 2                     | 7%  | 3                    | 10%      | 0                             | 0%  | 30      | 0%   |
| Reserve Active                | 4       | 4                                    | 100<br>% |                                   | 0                           | 0%  | 0                     | 0%  | 0                    | 0%       | 0                             | 0%  | 4       | 0%   |
| Long Service                  | 126     | 115                                  | 91%      |                                   | 2                           | 2%  | 9                     | 7%  | 1                    | 1%       | 0                             | 0%  | 133     | 6%   |
| Past Active                   | 19      | 15                                   | 79%      |                                   | 1                           | 5%  | 3                     | 16% | 3                    | 16%      | 0                             | 0%  | 22      | 16%  |
| Associate                     | 634     | 376                                  | 59%      | 9                                 | 20                          | 3%  | 238                   | 38% | 136                  | 21%      | 10                            | 2%  | 513     | -19% |
| Life Member                   | 20      | 17                                   | 85%      |                                   | 0                           | 0%  | 3                     | 15% | 0                    | 0%       | 0                             | 0%  | 17      | -15% |
| General                       | 116     | 60                                   | 52%      | 2                                 | 3                           | 3%  | 53                    | 46% | 39                   | 34%      | 1                             | 1%  | 98      | -16% |
| Honorary                      | 3       | 1                                    | 33%      |                                   | 0                           | 0%  | 2                     | 67% | 3                    | 100<br>% | 0                             | 0%  | 4       | 33%  |
| Non Member<br>Participant     | 0       | 0                                    |          |                                   | 0                           |     | 0                     |     | 0                    |          | 0                             |     | 0       |      |
| Leave / Restricted            | 3       | 1                                    | 33%      |                                   | 0                           | 0%  | 2                     | 67% | 0                    | 0%       | 1                             | 33% | 4       | 33%  |
| Total Active                  | 405     | 304                                  | 75%      |                                   | 31                          | 8%  | 70                    | 17% | 30                   | 7%       | 24                            | 6%  | 380     | -6%  |
| Total                         | 1970    | 1294                                 | 66%      |                                   | 83                          | 4%  | 593                   | 30% | 369                  | 19%      | 44                            | 2%  | 1707    | -13% |