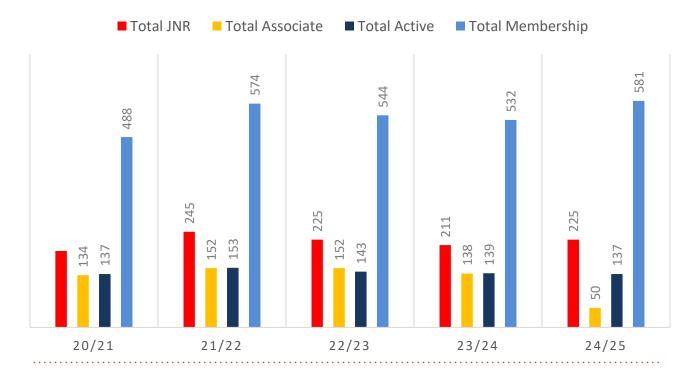

Junior Activities and Associates categories.

#### Sustainability

Surf Clubs sustain their Active Membership from multiple streams:

- · Schools Programs
- Junior Activities U14's
- Associates Parents/ guardians of nippers (Family Participation Program can assist encourage family members to get involved)
- General Public Bronze courses

Approx. 60-85% of all Active Members in surf clubs are generated directly or indirectly from Junior Activities.

#### Note:

- Club Membership Statistics are delivered twice each season in January and May
- Numbers in this report are generated directly from Surfguard;
- Active members are taken from the following demographics 13-15 Cadets, 15-18 Youth, Active 18+, Award and Active Reserve members.

## **5 YEAR TREND ANALYSIS**

### **MEMBERSHIP TOTALS**



### **GENDER BREAKDOWN**



## **MEMBERSHIP RETENTION**



**BRAND NEW MEMBERS** 



65%

**MEMBERSHIP RETENTION** 



**150** 

MEMBERS LOST FROM THE ORGANISATION

| Nobbys Beach 24/25 Mid-Season |         |                                      |      |                                            |                             |     |                       |      |                      |      |                               |     |         |      |
|-------------------------------|---------|--------------------------------------|------|--------------------------------------------|-----------------------------|-----|-----------------------|------|----------------------|------|-------------------------------|-----|---------|------|
|                               | 2023/24 | Retained<br>fro