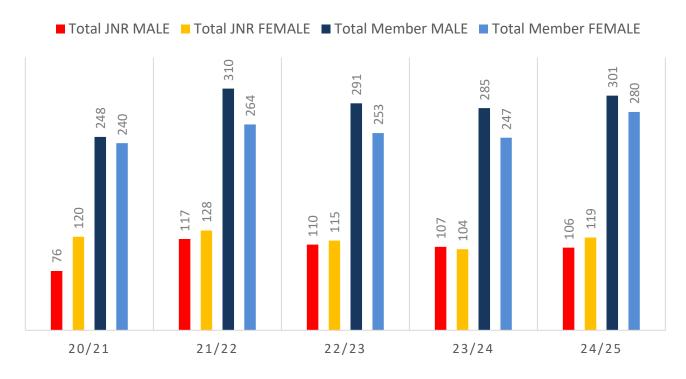

iates categories.

#### Sustainability

Surf Clubs sustain their Active Membership from multiple streams:

- · Schools Programs
- Junior Activities U14's
- Associates Parents/ guardians of nippers (Family Participation Program can assist encourage family members to get involved)
- General Public Bronze courses

Approx. 60-85% of all Active Members in surf clubs are generated directly or indirectly from Junior Activities.

#### Note:

- Club Membership Statistics are delivered twice each season in January and May
- Numbers in this report are generated directly from Surfguard;
- Active members are taken from the following demographics 13-15 Cadets, 15-18 Youth, Active 18+, Award and Active Reserve members.

## **5 YEAR TREND ANALYSIS**

### **MEMBERSHIP TOTALS**



### **GENDER BREAKDOWN**



## **MEMBERSHIP RETENTION**



**BRAND NEW MEMBERS** 



65%

**MEMBERSHIP RETENTION** 



**150** 

MEMBERS LOST FROM THE ORGANISATION

| Nobbys Beach 24/25 Mid-Season |         |                                      |      |                                            |                             |     |                       |      |                      |      |                               |     |         |      |
|-------------------------------|---------|--------------------------------------|------|--------------------------------------------|-----------------------------|-----|-----------------------|------|----------------------|------|-------------------------------|-----|---------|------|
|                               | 2023/24 | Retained<br>from<br>previous<br>week |