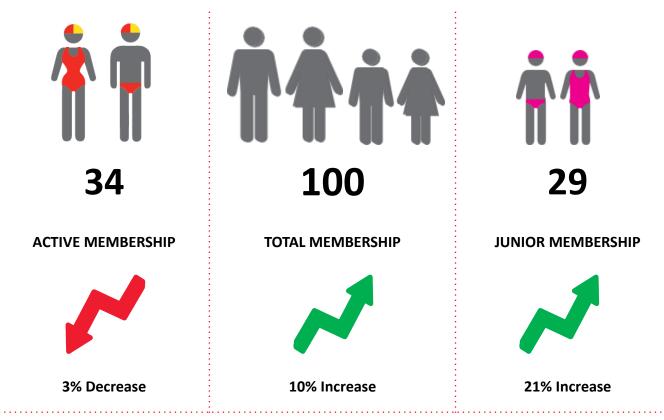

## **TOTAL MEMBERSHIP**

### **MEMBERSHIP 2011-2021**

|                                     | 11/12 | 12/13 | 13/14 | 14/15 | 15/16 | 16/17 | 17/18 | 18/19 | 19/20 | 20/21 |
|-------------------------------------|-------|-------|-------|-------|-------|-------|-------|-------|-------|-------|
|                                     | Total |
| Probationary                        | 1     | 0     | 0     | 0     | 0     | 0     | 0     | 0     | 0     | 0     |
| Junior Activity Member (5-13 years) | 52    | 48    | 51    | 43    | 35    | 42    | 38    | 54    | 24    | 29    |
| Cadet Member (13-15 years)          | 13    | 8     | 12    | 10    | 2     | 5     | 4     | 7     | 10    | 7     |
| Active Junior (15-18 years)         | 5     | 8     | 8     | 4     | 7     | 4     | 4     | 4     | 3     | 6     |
| Active Senior (18years and over)    | 23    | 29    | 27    | 25    | 17    | 14    | 12    | 12    | 14    | 14    |
| Award Member                        | 4     | 3     | 1     | 1     | 1     | 10    | 10    | 8     | 8     | 7     |
| Reserve Active                      | 0     | 0     | 0     | 0     | 0     | 0     | 0     | 0     | 0     | 0     |
| Long Service                        | 0     | 0     | 0     | 0     | 1     | 0     | 0     | 0     | 0     | 0     |
| Past Active                         | 5     | 4     | 2     | 1     | 1     | 0     | 0     | 0     | 0     | 0     |
| Associate                           | 41    | 31    | 36    | 29    | 30    | 28    | 24    | 38    | 18    | 23    |
| Life Member                         | 10    | 11    | 11    | 10    | 10    | 12    | 12    | 14    | 14    | 14    |
| General                             | 0     | 0     | 0     | 0     | 0     | 0     | 0     | 0     | 0     | 0     |
| Honorary                            | 0     | 0     | 0     | 0     | 0     | 0     | 0     | 0     | 0     | 0     |
| Non Member Participants             | 0     | 0     | 0     | 0     | 0     | 0     | 0     | 0     | 0     | 0     |
| Leave / Restricted                  | 0     | 0     | 0     | 0     | 0     | 1     | 0     | 0     | 0     | 0     |
| Total Active                        | 45    | 48    | 48    | 40    | 27    | 33    | 30    | 31    | 35    | 34    |
| Total                               | 154   | 142   | 148   | 123   | 104   | 116   | 104   | 137   | 91    | 100   |