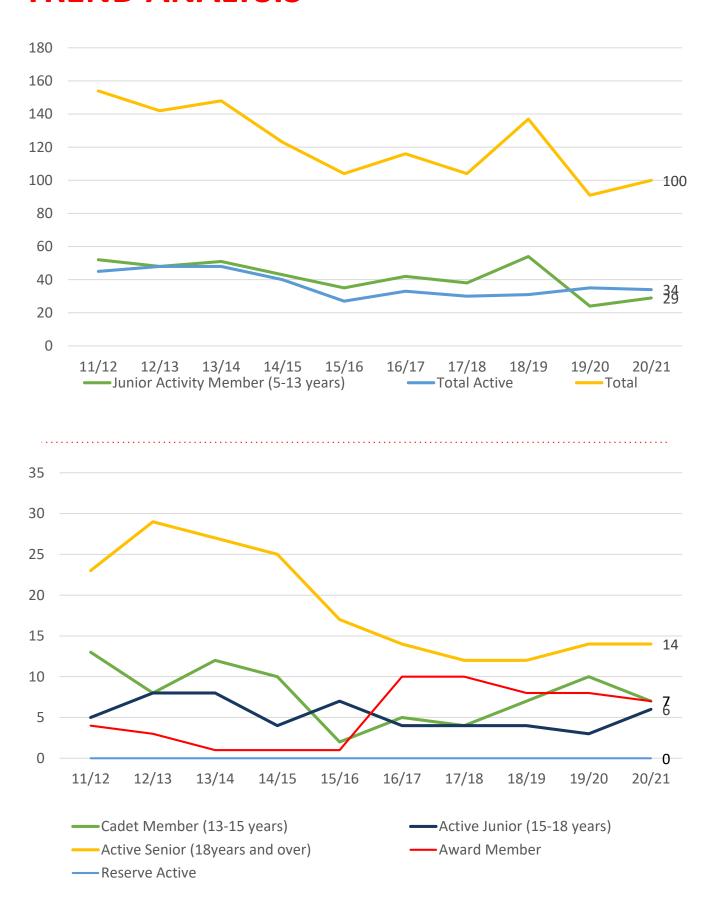

### **MEMBERSHIP 2011-2021**

|                                     | 11/12 | 12/13 | 13/14 | 14/15 | 15/16 | 16/17 | 17/18 | 18/19 | 19/20 | 20/21 |
|-------------------------------------|-------|-------|-------|-------|-------|-------|-------|-------|-------|-------|
|                                     | Total |
| Probationary                        | 1     | 0     | 0     | 0     | 0     | 0     | 0     | 0     | 0     | 0     |
| Junior Activity Member (5-13 years) | 52    | 48    | 51    | 43    | 35    | 42    | 38    | 54    | 24    | 29    |
| Cadet Member (13-15 years)          | 13    | 8     | 12    | 10    | 2     | 5     | 4     | 7     | 10    | 7     |
| Active Junior (15-18 years)         | 5     | 8     | 8     | 4     | 7     | 4     | 4     | 4     | 3     | 6     |
| Active Senior (18years and over)    | 23    | 29    | 27    | 25    | 17    | 14    | 12    | 12    | 14    | 14    |
| Award Member                        | 4     | 3     | 1     | 1     | 1     | 10    | 10    | 8     | 8     | 7     |
| Reserve Active                      | 0     | 0     | 0     | 0     | 0     | 0     | 0     | 0     | 0     | 0     |
| Long Service                        | 0     | 0     | 0     | 0     | 1     | 0     | 0     | 0     | 0     | 0     |
| Past Active                         | 5     | 4     | 2     | 1     | 1     | 0     | 0     | 0     | 0     | 0     |
| Associate                           | 41    | 31    | 36    | 29    | 30    | 28    | 24    | 38    | 18    | 23    |
| Life Member                         | 10    | 11    | 11    | 10    | 10    | 12    | 12    | 14    | 14    | 14    |
| General                             | 0     | 0     | 0     | 0     | 0     | 0     | 0     | 0     | 0     | 0     |
| Honorary                            | 0     | 0     | 0     | 0     | 0     | 0     | 0     | 0     | 0     | 0     |
| Non Member Participants             | 0     | 0     | 0     | 0     | 0     | 0     | 0     | 0     | 0     | 0     |
| Leave / Restricted                  | 0     | 0     | 0     | 0     | 0     | 1     | 0     | 0     | 0     | 0     |
| Total Active                        | 45    | 48    | 48    | 40    | 27    | 33    | 30    | 31    | 35    | 34    |
| Total                               | 154   | 142   | 148   | 123   | 104   | 116   | 104   | 137   | 91    | 100   |

.....

|                            | 11/12 | 12/13 | 13/14 | 14/15 | 15/16 | 16/17 | 17/18 | 18/19 | 19/20 | 20/21 |
|----------------------------|-------|-------|-------|-------|-------|-------|-------|-------|-------|-------|
|                            | Total |
| Under 6                    | 3     | 3     | 4     | 4     | 5     | 3     | 3     | 3     | 1     | 2     |
| Under 7                    | 9     | 3     | 3     | 5     | 5     | 5     | 1     | 8     | 4     | 3     |
| Under 8                    | 3     | 6     | 10    | 4     | 5     | 6     | 5     | 7     | 4     | 6     |
| Under 9                    | 2     | 7     | 7     | 7     | 4     | 6     | 6     | 5     | 2     | 4     |
| Under 10                   | 10    | 5     | 7     | 8     | 5     | 6     | 4     | 9     | 2     | 2     |
| Under 11                   | 5     | 3     | 6     | 6     | 6     | 5     | 7     | 6     | 3     | 3     |
| Under 12                   | 3     | 9     | 7     | 2     | 2     | 8     | 4     | 6     | 3     | 4     |
| Under 13                   | 9     | 4     | 4     | 5     | 1     | 2     | 6     | 5     | 3     | 2     |
| Under 14                   | 8     | 5     | 3     | 2     | 2     | 1     | 2     | 5     | 2     | 3     |
| Junior Activities<br>Total | 52    | 45    | 51    | 43    | 35    | 42    | 38    | 54    | 24    | 29    |

## **TREND ANALYSIS**