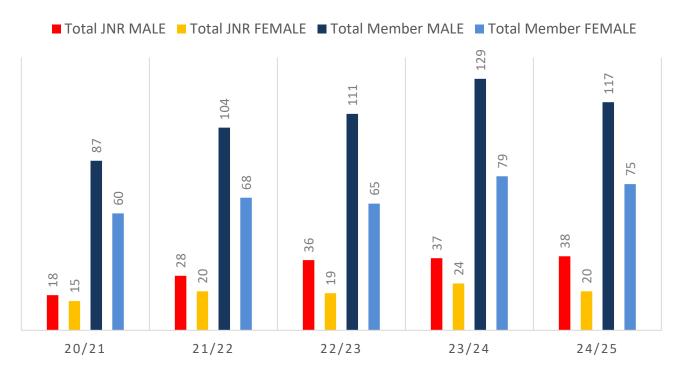

## **5 YEAR TREND ANALYSIS**

### **MEMBERSHIP TOTALS**

### **GENDER BREAKDOWN**