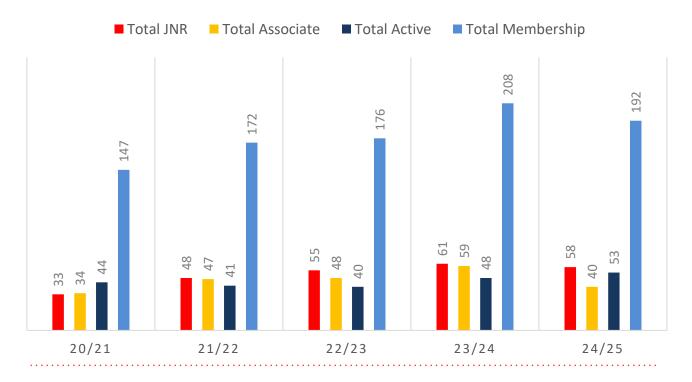

Junior Activities and Associates categories.

#### Sustainability

Surf Clubs sustain their Active Membership from multiple streams:

- · Schools Programs
- Junior Activities U14's
- Associates Parents/ guardians of nippers (Family Participation Program can assist encourage family members to get involved)
- General Public Bronze courses

Approx. 60-85% of all Active Members in surf clubs are generated directly or indirectly from Junior Activities.

#### Note:

- Club Membership Statistics are delivered twice each season in January and May
- Numbers in this report are generated directly from Surfguard;
- Active members are taken from the following demographics 13-15 Cadets, 15-18 Youth, Active 18+, Award and Active Reserve members.

## **5 YEAR TREND ANALYSIS**

### **MEMBERSHIP TOTALS**



### **GENDER BREAKDOWN**



## **MEMBERSHIP RETENTION**



**BRAND NEW MEMBERS** 



64%

**MEMBERSHIP RETENTION** 



72

MEMBERS LOST FROM THE ORGANISATION

| Mackay 24/25 Mid-Season       |         |                                      |      |                                   |                             |    |                       |      |                      |     |                               |     |         |           |
|-------------------------------|---------|--------------------------------------|------|-----------------------------------|-----------------------------|----|-----------------------|------|----------------------|-----|-------------------------------|-----|---------|-----------|
|                               | 2023/24 | Retained<br>from<br>previous<br>w