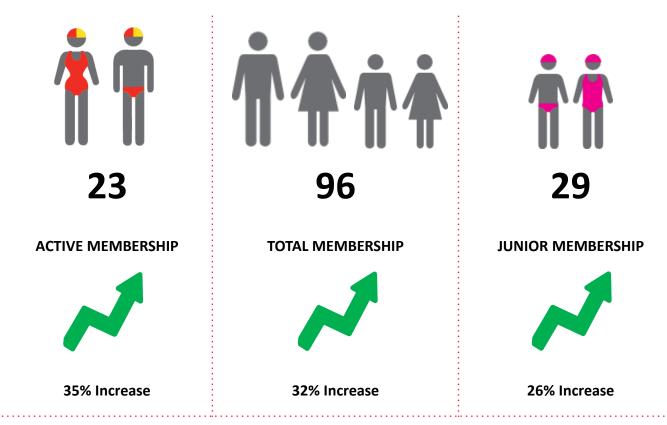

#### **MEMBERSHIP TOTALS**

<sup>\*\*</sup> Total Active = Cadet Member (13-15 years), Active (15-18), Active (18yrs and over), Award Member, Reserve Active