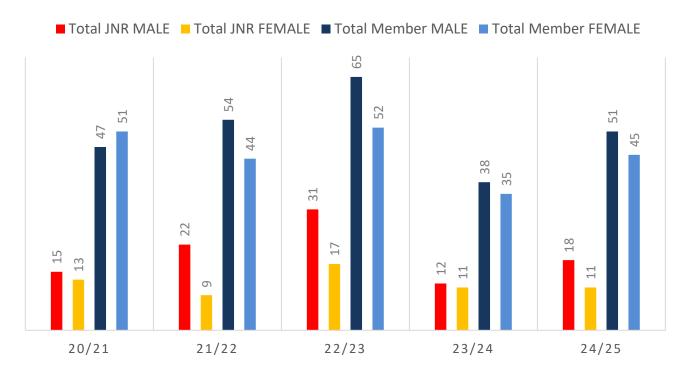

ates categories.

#### Sustainability

Surf Clubs sustain their Active Membership from multiple streams:

- · Schools Programs
- Junior Activities U14's
- Associates Parents/ guardians of nippers (Family Participation Program can assist encourage family members to get involved)
- General Public Bronze courses

Approx. 60-85% of all Active Members in surf clubs are generated directly or indirectly from Junior Activities.

#### Note:

- Club Membership Statistics are delivered twice each season in January and May
- Numbers in this report are generated directly from Surfguard;
- Active members are taken from the following demographics 13-15 Cadets, 15-18 Youth, Active 18+, Award and Active Reserve members.

## **5-YEAR TREND ANALYSIS**

#### **MEMBERSHIP TOTALS**



### **GENDER BREAKDOWN**



## **MEMBERSHIP RETENTION**



**BRAND NEW MEMBERS** 



81%

**MEMBERSHIP RETENTION** 



14

MEMBERS LOST FROM MOORE PARK SLSC

| Moore Park 24/25 Mid-Season   |         |                                      |      |                                   |                             |    |                       |      |                      |     |                               |    |         |           |
|-------------------------------|---------|--------------------------------------|------|-----------------------------------|-----------------------------|----|-----------------------|------|----------------------|-----|-------------------------------|----|---------|-----------|
|                               | 2023/24 | Retained<br>from<br>previous<br>week |      | Transfers between