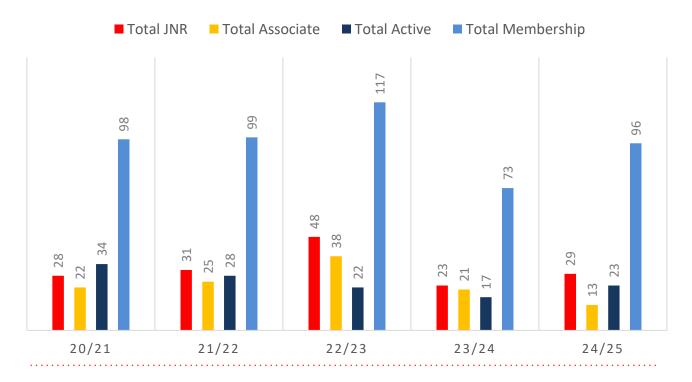

Junior Activities and Associates categories.

#### Sustainability

Surf Clubs sustain their Active Membership from multiple streams:

- · Schools Programs
- Junior Activities U14's
- Associates Parents/ guardians of nippers (Family Participation Program can assist encourage family members to get involved)
- General Public Bronze courses

Approx. 60-85% of all Active Members in surf clubs are generated directly or indirectly from Junior Activities.

#### Note:

- Club Membership Statistics are delivered twice each season in January and May
- Numbers in this report are generated directly from Surfguard;
- Active members are taken from the following demographics 13-15 Cadets, 15-18 Youth, Active 18+, Award and Active Reserve members.

## **5-YEAR TREND ANALYSIS**

#### **MEMBERSHIP TOTALS**



### **GENDER BREAKDOWN**



## **MEMBERSHIP RETENTION**



**BRAND NEW MEMBERS** 



81%

**MEMBERSHIP RETENTION** 



14

MEMBERS LOST FROM MOORE PARK SLSC

| Moore Park 24/25 Mid-Season   |         |                                      |      |                                   |                             |    |                       |      |                      |     |                               |    |         |           |
|-------------------------------|---------|--------------------------------------|------|-----------------------------------|-----------------------------|----|-----------------------|------|----------------------|-----|-------------------------------|----|---------|-----------|
|                               | 2023/24 | Retained<br>from<br>previous<br>week