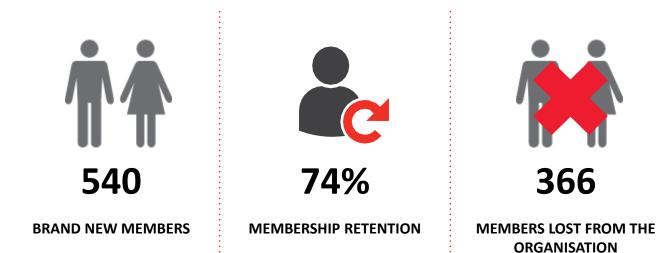

#### **MEMBERSHIP RETENTION**

| MOOLOOLABA 2023/24            |                       |                                        |          |                          |     |                                   |     |                       |     |                      |     |                                     |      |                       |  |
|-------------------------------|-----------------------|----------------------------------------|----------|--------------------------|-----|-----------------------------------|-----|-----------------------|-----|----------------------|-----|-------------------------------------|------|-----------------------|--|
|                               | 2022/23<br>Membership | Retained<br>from<br>previous<br>season |          | om between<br>rious Club |     | Transferred<br>out of the<br>club |     | Left the organisation |     | Brand new<br>members |     | Transfers In<br>from other<br>clubs |      | 2023/24<br>Membership |  |
|                               |                       | No.                                    | %        |                          | No. | %                                 | No. | %                     | No. | %                    | No. | %                                   | No.  | %                     |  |
| Probationary                  | 17                    | 10                                     | 59%      | 8                        | 1   | 6%                                | 6   | 35%                   | 33  | 194<br>%             | 0   | 0%                                  | 35   | 106<br>%              |  |
| Junior Activities             | 440                   | 303                                    | 69%      | 11                       | 8   | 2%                                | 129 | 29%                   | 221 | 50%                  | 21  | 5%                                  | 534  | 21%                   |  |
| Cadet Member (13-15<br>years) | 28                    | 21                                     | 75%      |                          | 2   | 7%                                | 5   | 18%                   | 2   | 7%                   | 0   | 0%                                  | 28   | 0%                    |  |
| Active (15-18 yrs)            | 49                    | 36                                     | 73%      |                          | 0   | 0%                                | 13  | 27%                   | 6   | 12%                  | 2   | 4%                                  | 44   | -10%                  |  |
| Active (18yrs and<br>over)    | 312                   | 255                                    | 82%      |                          | 11  | 4%                                | 46  | 15%                   | 32  | 10%                  | 12  | 4%                                  | 307  | -2%                   |  |
| Award Member                  | 45                    | 39                                     | 87%      |                          | 0   | 0%                                | 6   | 13%                   | 0   | 0%                   | 0   | 0%                                  | 39   | -13%                  |  |
| <b>Reserve Active</b>         | 13                    | 10                                     | 77%      |                          | 1   | 8%                                | 2   | 15%                   | 2   | 15%                  | 1   | 8%                                  | 13   | 0%                    |  |
| Long Service                  | 156                   | 146                                    | 94%      |                          | 2   | 1%                                | 8   | 5%                    | 5   | 3%                   | 2   | 1%                                  | 165  | 6%                    |  |
| Past Active                   | 3                     | 1                                      | 33%      |                          | 1   | 33%                               | 1   | 33%                   | 2   | 67%                  | 0   | 0%                                  | 4    | 33%                   |  |
| Associate                     | 123                   | 86                                     | 70%      | 20                       | 0   | 0%                                | 37  | 30%                   | 67  | 54%                  | 3   | 2%                                  | 136  | 11%                   |  |
| Life Member                   | 36                    | 35                                     | 97%      |                          | 1   | 3%                                | 0   | 0%                    | 0   | 0%                   | 0   | 0%                                  | 36   | 0%                    |  |
| General                       | 289                   | 167                                    | 58%      |                          | 11  | 4%                                | 111 | 38%                   | 169 | 58%                  | 9   | 3%                                  | 352  | 22%                   |  |
| Honorary                      | 17                    | 15                                     | 88%      |                          | 0   | 0%                                | 2   | 12%                   | 0   | 0%                   | 0   | 0%                                  | 15   | -12%                  |  |
| Non Member<br>Participant     |                       | 0                                      |          |                          | 0   |                                   | 0   |                       | 0   |                      | 0   |                                     | 0    |                       |  |
| Leave / Restricted            | 2                     | 2                                      | 100<br>% |                          | 0   | 0%                                | 0   | 0%                    | 1   | 50%                  | 0   | 0%                                  | 8    | 300<br>%              |  |
| Total Active                  | 447                   | 361                                    | 81%      |                          | 14  | 3%                                | 72  | 16%                   | 42  | 9%                   | 15  |                                     | 431  | -4%                   |  |
| Total                         | 1530                  | 1126                                   | 74%      |                          | 38  | 2%                                | 366 | 24%                   | 540 | 35%                  | 50  |                                     | 1716 | 12%                   |  |