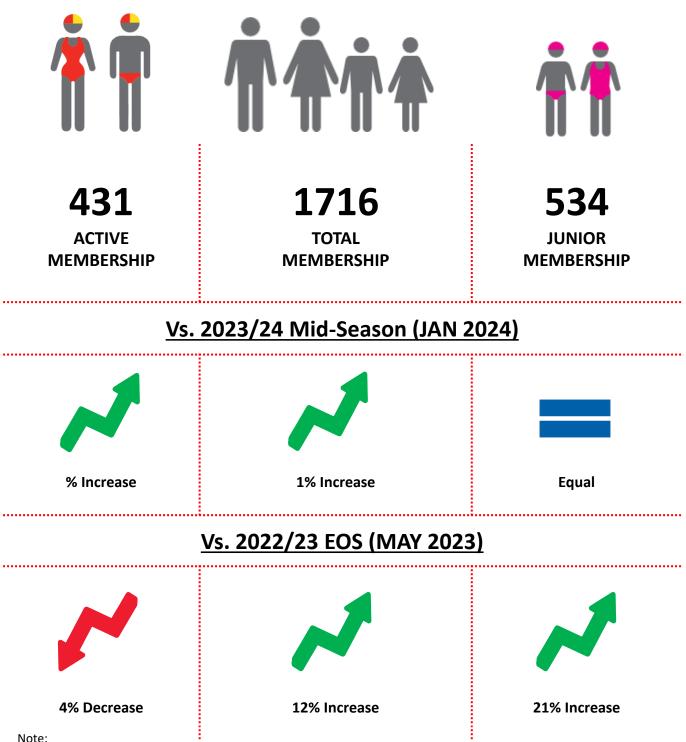

# TOTAL MEMBERSHIP

#### **MEMBERSHIP 2019-2024**

|                                     | 19/20 | 20/21 | 21/22 | 22/23 | 23/24 |
|-------------------------------------|-------|-------|-------|-------|-------|
|                                     | Total | Total | Total | Total | Total |
| Probationary                        | 23    | 116   | 10    | 17    | 35    |
| Junior Activity Member (5-13 years) | 422   | 419   | 535   | 440   | 534   |
| Cadet Member (13-15 years)          | 31    | 31    | 35    | 28    | 28    |
| Active Junior (15-18 years)         | 47    | 41    | 49    | 49    | 44    |
| Active Senior (18years and over)    | 294   | 295   | 284   | 312   | 307   |
| Award Member                        | 68    | 64    | 51    | 45    | 39    |
| Reserve Active                      | 8     | 12    | 12    | 13    | 13    |
| Long Service                        | 120   | 118   | 132   | 156   | 165   |
| Past Active                         | 2     | 4     | 5     | 3     | 4     |
| Associate                           | 363   | 281   | 457   | 123   | 136   |
| Life Member                         | 29    | 34    | 34    | 36    | 36    |
| General                             | 2     | 2     | 9     | 289   | 352   |
| Honorary                            | 8     | 17    | 14    | 17    | 15    |
| Non Member Participants             | 2     | 0     | 0     | 0     | 0     |
| Leave / Restricted                  | 1     | 0     | 1     | 2     | 8     |
| Total Active                        | 448   | 443   | 431   | 447   | 431   |
| Total                               | 1420  | 1434  | 1628  | 1530  | 1716  |