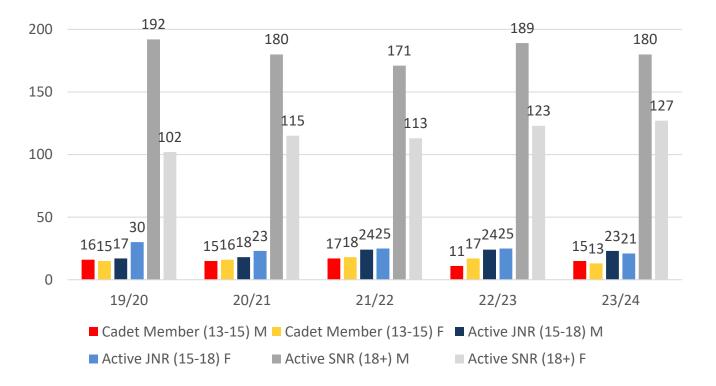

## **5 YEAR TREND ANALYSIS**

#### **5 YEAR GENDER COMPARISON**

## **5 YEAR GENDER COMPARISON**