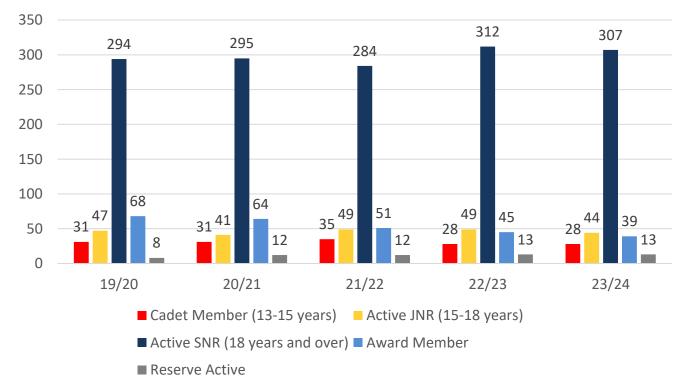

#### **MEMBERSHIP 2019-2024**

|                                     | 19/20 | 20/21 | 21/22 | 22/23 | 23/24 |
|-------------------------------------|-------|-------|-------|-------|-------|
|                                     | Total | Total | Total | Total | Total |
| Probationary                        | 23    | 116   | 10    | 17    | 35    |
| Junior Activity Member (5-13 years) | 422   | 419   | 535   | 440   | 534   |
| Cadet Member (13-15 years)          | 31    | 31    | 35    | 28    | 28    |
| Active Junior (15-18 years)         | 47    | 41    | 49    | 49    | 44    |
| Active Senior (18years and over)    | 294   | 295   | 284   | 312   | 307   |
| Award Member                        | 68    | 64    | 51    | 45    | 39    |
| Reserve Active                      | 8     | 12    | 12    | 13    | 13    |
| Long Service                        | 120   | 118   | 132   | 156   | 165   |
| Past Active                         | 2     | 4     | 5     | 3     | 4     |
| Associate                           | 363   | 281   | 457   | 123   | 136   |
| Life Member                         | 29    | 34    | 34    | 36    | 36    |
| General                             | 2     | 2     | 9     | 289   | 352   |
| Honorary                            | 8     | 17    | 14    | 17    | 15    |
| Non Member Participants             | 2     | 0     | 0     | 0     | 0     |
| Leave / Restricted                  | 1     | 0     | 1     | 2     | 8     |
| Total Active                        | 448   | 443   | 431   | 447   | 431   |
| Total                               | 1420  | 1434  | 1628  | 1530  | 1716  |

## **5 YEAR TREND ANALYSIS**