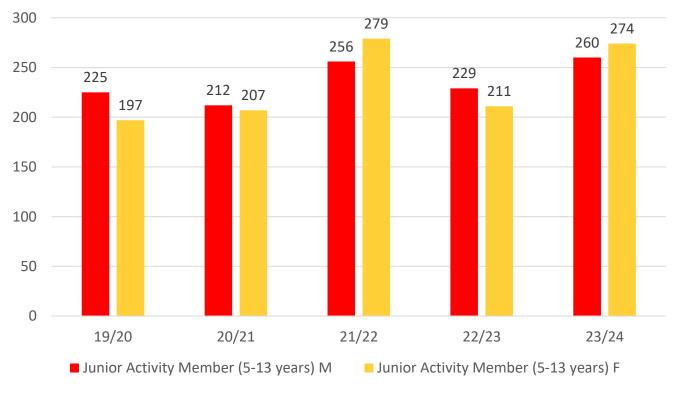

#### **5 YEAR GENDER COMPARISON**

## **5 YEAR GENDER COMPARISON**

|                         | 19/20 | 20/21 | 21/22 | 22/23 | 23/24 |
|-------------------------|-------|-------|-------|-------|-------|
|                         | Total | Total | Total | Total | Total |
| Under 6                 | 41    | 54    | 53    | 48    | 53    |
| Under 7                 | 64    | 50    | 86    | 65    | 82    |
| Under 8                 | 66    | 55    | 73    | 73    | 66    |
| Under 9                 | 53    | 61    | 84    | 59    | 85    |
| Under 10                | 64    | 55    | 73    | 50    | 67    |
| Under 11                | 36    | 57    | 51    | 59    | 52    |
| Under 12                | 43    | 30    | 58    | 36    | 63    |
| Under 13                | 35    | 35    | 27    | 33    | 34    |
| Under 14                | 20    | 19    | 32    | 25    | 33    |
| Junior Activities Total | 422   | 416   | 537   | 448   | 535   |