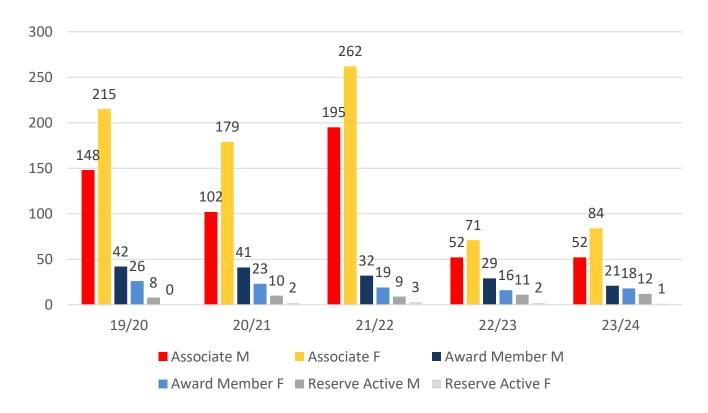

## **5 YEAR TREND ANALYSIS**

#### **5 YEAR GENDER COMPARISON**

## **5 YEAR GENDER COMPARISON**