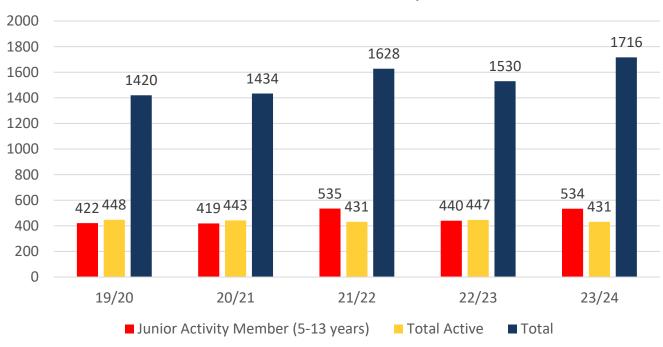

## **5 YEAR TREND ANALYSIS**

#### **Total Membership**

Active Membership

#### **MEMBERSHIP 2019-2024**

|                                     | 19/20 | 20/21 | 21/22 | 22/23 | 23/24 |
|-------------------------------------|-------|-------|-------|-------|-------|
|                                     | Total | Total | Total | Total | Total |
| Probationary                        | 23    | 116   | 10    | 17    | 35    |
| Junior Activity Member (5-13 years) | 422   | 419   | 535   | 440   | 534   |
| Cadet Member (13-15 years)          | 31    | 31    | 35    | 28    | 28    |
| Active Junior (15-18 years)         | 47    | 41    | 49    | 49    | 44    |
| Active Senior (18years and over)    | 294   | 295   | 284   | 312   | 307   |
| Award Member                        | 68    | 64    | 51    | 45    | 39    |
| Reserve Active                      | 8     | 12    | 12    | 13    | 13    |
| Long Service                        | 120   | 118   | 132   | 156   | 165   |
| Past Active                         | 2     | 4     | 5     | 3     | 4     |
| Associate                           | 363   | 281   | 457   | 123   | 136   |
| Life Member                         | 29    | 34    | 34    | 36    | 36    |
| General                             | 2     | 2     | 9     | 289   | 352   |
| Honorary                            | 8     | 17    | 14    | 17    | 15    |
| Non Member Participants             | 2     | 0     | 0     | 0     | 0     |
| Leave / Restricted                  | 1     | 0     | 1     | 2     | 8     |
| Total Active                        | 448   | 443   | 431   | 447   | 431   |
| Total                               | 1420  | 1434  | 1628  | 1530  | 1716  |