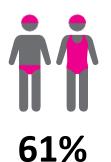

#### **MEMBERSHIP RETENTION**

| MOOLOOLABA 2023/24            |                       |                                        |          |                          |     |                                   |     |                       |     |                      |     |                                     |      |                       |  |
|-------------------------------|-----------------------|----------------------------------------|----------|--------------------------|-----|-----------------------------------|-----|-----------------------|-----|----------------------|-----|-------------------------------------|------|-----------------------|--|
|                               | 2022/23<br>Membership | Retained<br>from<br>previous<br>season |          | om between<br>rious Club |     | Transferred<br>out of the<br>club |     | Left the organisation |     | Brand new<br>members |     | Transfers In<br>from other<br>clubs |      | 2023/24<br>Membership |  |
|                               |                       | No.                                    | %        |                          | No. | %                                 | No. | %                     | No. | %                    | No. | %                                   | No.  | %                     |  |
| Probationary                  | 17                    | 10                                     | 59%      | 8                        | 1   | 6%                                | 6   | 35%                   | 33  | 194<br>%             | 0   | 0%                                  | 35   | 106<br>%              |  |
| Junior Activities             | 440                   | 303                                    | 69%      | 11                       | 8   | 2%                                | 129 | 29%                   | 221 | 50%                  | 21  | 5%                                  | 534  | 21%                   |  |
| Cadet Member (13-15<br>years) | 28                    | 21                                     | 75%      |                          | 2   | 7%                                | 5   | 18%                   | 2   | 7%                   | 0   | 0%                                  | 28   | 0%                    |  |
| Active (15-18 yrs)            | 49                    | 36                                     | 73%      |                          | 0   | 0%                                | 13  | 27%                   | 6   | 12%                  | 2   | 4%                                  | 44   | -10%                  |  |
| Active (18yrs and<br>over)    | 312                   | 255                                    | 82%      |                          | 11  | 4%                                | 46  | 15%                   | 32  | 10%                  | 12  | 4%                                  | 307  | -2%                   |  |
| Award Member                  | 45                    | 39                                     | 87%      |                          | 0   | 0%                                | 6   | 13%                   | 0   | 0%                   | 0   | 0%                                  | 39   | -13%                  |  |
| <b>Reserve Active</b>         | 13                    | 10                                     | 77%      |                          | 1   | 8%                                | 2   | 15%                   | 2   | 15%                  | 1   | 8%                                  | 13   | 0%                    |  |
| Long Service                  | 156                   | 146                                    | 94%      |                          | 2   | 1%                                | 8   | 5%                    | 5   | 3%                   | 2   | 1%                                  | 165  | 6%                    |  |
| Past Active                   | 3                     | 1                                      | 33%      |                          | 1   | 33%                               | 1   | 33%                   | 2   | 67%                  | 0   | 0%                                  | 4    | 33%                   |  |
| Associate                     | 123                   | 86                                     | 70%      | 20                       | 0   | 0%                                | 37  | 30%                   | 67  | 54%                  | 3   | 2%                                  | 136  | 11%                   |  |
| Life Member                   | 36                    | 35                                     | 97%      |                          | 1   | 3%                                | 0   | 0%                    | 0   | 0%                   | 0   | 0%                                  | 36   | 0%                    |  |
| General                       | 289                   | 167                                    | 58%      |                          | 11  | 4%                                | 111 | 38%                   | 169 | 58%                  | 9   | 3%                                  | 352  | 22%                   |  |
| Honorary                      | 17                    | 15                                     | 88%      |                          | 0   | 0%                                | 2   | 12%                   | 0   | 0%                   | 0   | 0%                                  | 15   | -12%                  |  |
| Non Member<br>Participant     |                       | 0                                      |          |                          | 0   |                                   | 0   |                       | 0   |                      | 0   |                                     | 0    |                       |  |
| Leave / Restricted            | 2                     | 2                                      | 100<br>% |                          | 0   | 0%                                | 0   | 0%                    | 1   | 50%                  | 0   | 0%                                  | 8    | 300<br>%              |  |
| Total Active                  | 447                   | 361                                    | 81%      |                          | 14  | 3%                                | 72  | 16%                   | 42  | 9%                   | 15  |                                     | 431  | -4%                   |  |
| Total                         | 1530                  | 1126                                   | 74%      |                          | 38  | 2%                                | 366 | 24%                   | 540 | 35%                  | 50  |                                     | 1716 | 12%                   |  |

**81%** 

ACTIVE MEMBERSHIP RETENTION

**54%** 

JUNIOR MEMBERSHIP RETENTION 2023/24

74%

TOTAL MEMBERSHIP RETENTION

81%

ACTIVE MEMBERSHIP RETENTION