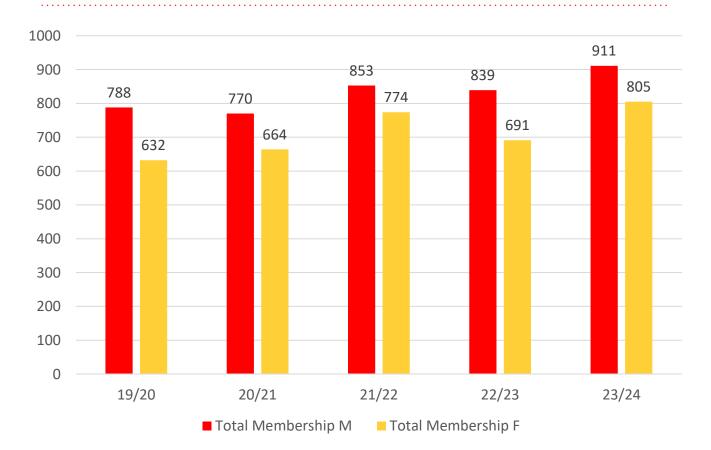

4    | 53    | 48    | 53    |
| Under 7                 | 64    | 50    | 86    | 65    | 82    |
| Under 8                 | 66    | 55    | 73    | 73    | 66    |
| Under 9                 | 53    | 61    | 84    | 59    | 85    |
| Under 10                | 64    | 55    | 73    | 50    | 67    |
| Under 11                | 36    | 57    | 51    | 59    | 52    |
| Under 12                | 43    | 30    | 58    | 36    | 63    |
| Under 13                | 35    | 35    | 27    | 33    | 34    |
| Under 14                | 20    | 19    | 32    | 25    | 33    |
| Junior Activities Total | 422   | 416   | 537   | 448   | 535   |

## **5 YEAR TREND ANALYSIS**



#### **Total Membership**

Active Membership



#### **5 YEAR GENDER COMPARISON**







## **5 YEAR GENDER COMPARISON**





#### **MEMBERSHIP RETENTION**



| MOOLOOLABA 2023/24            |                       |                                        |          |                          |     |                                   |     |                       |     |                      |     |                                     |      |                       |  |
|-------------------------------|-----------------------|----------------------------------------|----------|--------------------------|-----|-----------------------------------|-----|-----------------------|-----|----------------------|-----|-------------------------------------|------|-----------------------|--|
|                               | 2022/23<br>Membership | Retained<br>from<br>previous<br>season |          | om between<br>rious Clu