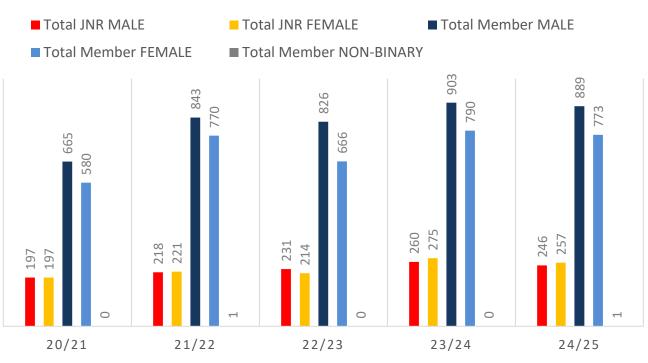

Junior Activities and Associates categories.

#### Sustainability

Surf Clubs sustain their Active Membership from multiple streams:

- Schools Programs
- Junior Activities U14's
- Associates Parents/ guardians of nippers (Family Participation Program can assist encourage family members to get involved)
- General Public Bronze courses

Approx. 60-85% of all Active Members in surf clubs are generated directly or indirectly from Junior Activities.

#### Note:

- Club Membership Statistics are delivered twice each season in May and January;
- Numbers in this report are generated directly from Surfguard;
- Active members are taken from the following demographics 13-15 Cadets, 15-18 Youth, Active 18+, Award and Active Reserve members.

## **5-YEAR TREND ANALYSIS**



#### **GENDER BREAKDOWN**



## **MEMBERSHIP RETENTION**

·····



| Mooloolaba 24/25 Mid-Season                                                                                         |         |                                      |      |                                            |                                   |     |                       |     |                      |     |                                     |    |         |           |
|---------------------------------------------------------------------------------------------------------------------|---------|--------------------------------------|------|--------------------------------------------|-----------------------------------|-----|-----------------------|-----|----------------------|-----|-------------------------------------|----|---------