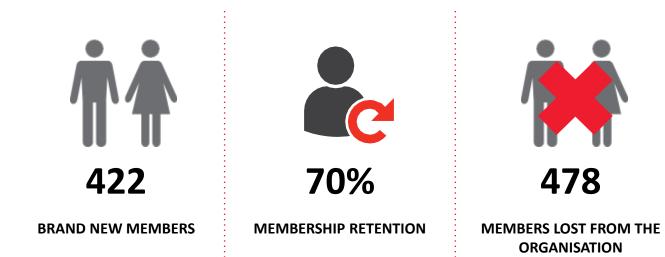

## **MEMBERSHIP RETENTION**

·····

| Mooloolaba 24/25 Mid-Season                                                                                         |         |                                      |      |                                            |                                   |     |                       |     |                      |     |                                     |    |         |           |
|---------------------------------------------------------------------------------------------------------------------|---------|--------------------------------------|------|--------------------------------------------|-----------------------------------|-----|-----------------------|-----|----------------------|-----|-------------------------------------|----|---------|-----------|
|                                                                                                                     | 2023/24 | Retained<br>from<br>previous<br>week |      | Transfers<br>between<br>Club<br>Categories | Transferred<br>out of the<br>club |     | Left the organisation |     | Brand new<br>members |     | Transfers In<br>from other<br>clubs |    | 2024/25 |           |
| Probationary                                                                                                        | 27      | 4                                    | 15%  | 4                                          | 2                                 | 7%  | 21                    | 78% | 21                   | 78% | 0                                   | 0% | 21      | -22%      |
| Nipper Parent                                                                                                       | 0       | 0                                    |      |                                            | 0                                 |     | 0                     |     | 176                  |     | 15                                  |    | 312     |           |
| Junior Activities                                                                                                   | 535     | 341                                  | 64%  | 24                                         | 6                                 | 1%  | 188                   | 35% | 168                  | 31% | 18                                  | 3% | 503     | -6%       |
| Cadet Member (13-<br>15 years)                                                                                      | 28      | 26                                   | 93%  | 1                                          | 0                                 | 0%  | 2                     | 7%  | 1                    | 4%  | 0                                   | 0% | 26      | -7%       |
| Active (15-18 yrs)                                                                                                  | 42      | 32                                   | 76%  |                                            | 4                                 | 10% | 6                     | 14% | 4                    | 10% | 2                                   | 5% | 48      | 14%       |
| Active (18yrs and over)                                                                                             | 295     | 251                                  | 85%  | 2                                          | 3                                 | 1%  | 41                    | 14% | 32                   | 11% | 13                                  | 4% | 294     | 0%        |
| Award Member                                                                                                        | 39      | 34                                   | 87%  | 3                                          | 0                                 | 0%  | 5                     | 13% | 2                    | 5%  | 2                                   | 5% | 35      | -10%      |
| Reserve Active                                                                                                      | 13      | 12                                   | 92%  |                                            | 0                                 | 0%  | 1                     | 8%  | 0                    | 0%  | 0                                   | 0% | 13      | 0%        |
| Long Service                                                                                                        | 160     | 148                                  | 93%  |                                            | 6                                 | 4%  | 6                     | 4%  | 8                    | 5%  | 3                                   | 2% | 178     | 11%       |
| Past Active                                                                                                         | 2       | 2                                    | 100% |                                            | 0                                 | 0%  | 0                     | 0%  | 0                    | 0%  | 0                                   | 0% | 3       | 50%       |
| Associate                                                                                                           | 136     | 77                                   | 57%  |                                            | 1                                 | 1%  | 58                    | 43% | 8                    | 6%  | 0                                   | 0% | 170     | 25%       |
| Life Member                                                                                                         | 38      | 38                                   | 100% |                                            | 0                                 | 0%  | 0                     | 0%  | 1                    | 3%  | 0                                   | 0% | 40      | 5%        |
| General                                                                                                             | 351     | 200                                  | 57%  | 200                                        | 6                                 | 2%  | 145                   | 41% | 0                    | 0%  | 0                                   | 0% | 0       | -<br>100% |
| Honorary                                                                                                            | 16      | 16                                   | 100% |                                            | 0                                 | 0%  | 0                     | 0%  | 0                    | 0%  | 0                                   | 0% | 16      | 0%        |
| Non Member<br>Participant                                                                                           | 0       | 0                                    |      |                                            | 0                                 |     | 0                     |     | 0                    |     | 0                                   |    | 0       |           |
| Leave / Restricted                                                                                                  | 11      | 6                                    | 55%  | 3                                          | 0                                 | 0%  | 5                     | 45% | 1                    | 9%  | 0                                   | 0% | 4       | -64%      |
| Total Active                                                                                                        | 417     | 355                                  | 85%  |                                            | 7                                 | 2%  | 55                    | 13% | 39                   | 9%  | 17                                  | 4% | 416     | 0%        |
| Total                                                                                                               | 1693    | 1187                                 | 70%  |                                            | 28                                | 2%  | 478                   | 28% | 422                  | 25% | 53                                  | 3% | 1663    | -2%       |
| ** Total Active = Cadet Member (13-15 years), Active (15-18), Active (18yrs and over), Award Member, Reserve Active |         |                                      |      |                                            |                                   |     |                       |     |                      |     |                                     |    |         |           |