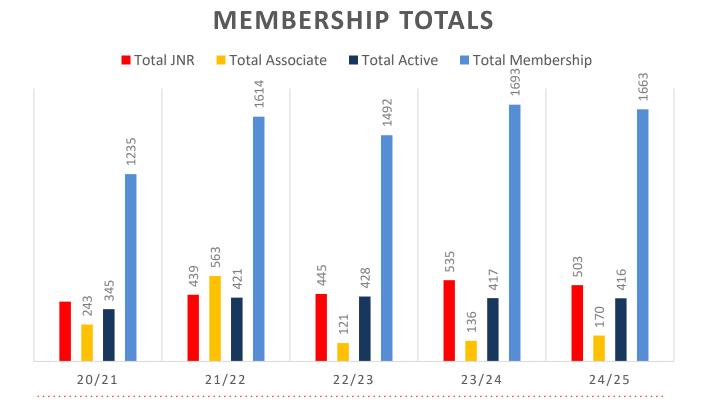

, particularly in the 5 – 13 Junior Activities and Associates categories.

#### Sustainability

Surf Clubs sustain their Active Membership from multiple streams:

- Schools Programs
- Junior Activities U14's
- Associates Parents/ guardians of nippers (Family Participation Program can assist encourage family members to get involved)
- General Public Bronze courses

Approx. 60-85% of all Active Members in surf clubs are generated directly or indirectly from Junior Activities.

#### Note:

- Club Membership Statistics are delivered twice each season in May and January;
- Numbers in this report are generated directly from Surfguard;
- Active members are taken from the following demographics 13-15 Cadets, 15-18 Youth, Active 18+, Award and Active Reserve members.

## **5-YEAR TREND ANALYSIS**



#### **GENDER BREAKDOWN**



## **MEMBERSHIP RETENTION**

·····



| Mooloolaba 24/25 Mid-Season                                                                                         |         |                                      |      |                                            |                                   |     |                       |     |                      |     |                                     |    |         |           |
|---------------------------------------------------------------------------------------------------------------------|---------|--------------------------------------|------|--------------------------------------------|-----------------------------------|-----|-----------------------|-----|----------------------|-----|-----------------------