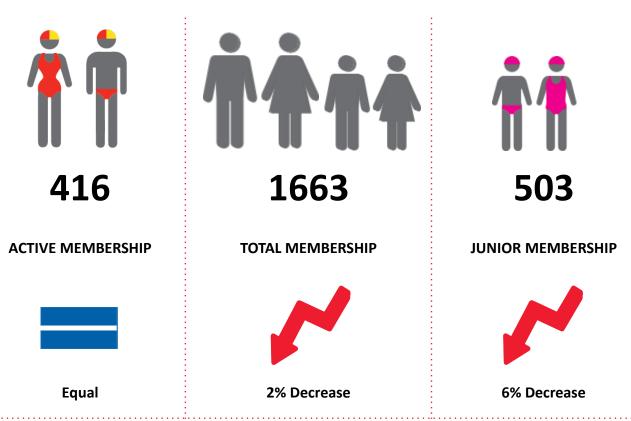

#### **MEMBERSHIP STATISTICS MID SEASON REPORT 24/25**

The primary objective of providing you with your membership statistics is to drive key strategies that will ensure that your club membership is sustainable for the future. Total Club Membership is presented to highlight the latent active membership potential, particularly in the 5 – 13 Junior Activities and Associates categories.

#### Note:

- Club Membership Statistics are delivered twice each season in May and January;
- Numbers in this report are generated directly from Surfguard;
- Active members are taken from the following demographics 13-15 Cadets, 15-18 Youth, Active 18+, Award and Active Reserve members.