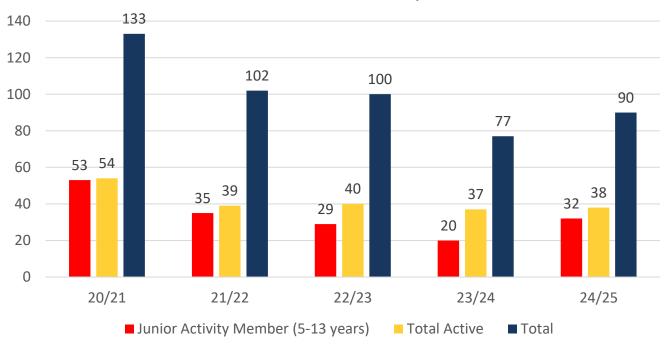

# **TOTAL MEMBERSHIP**

#### **MEMBERSHIP 2020-2024**

|                                     | 20/21 | 21/22 | 22/23 | 23/24 | 24/25 |
|-------------------------------------|-------|-------|-------|-------|-------|
|                                     | Total | Total | Total | Total | Total |
| Probationary                        | 23    | 4     | 12    | 11    | 9     |
| Junior Activity Member (5-13 years) | 53    | 35    | 29    | 20    | 32    |
| Cadet Member (13-15 years)          | 8     | 9     | 9     | 14    | 5     |
| Active Junior (15-18 years)         | 5     | 6     | 10    | 5     | 8     |
| Active Senior (18years and over)    | 25    | 24    | 21    | 17    | 24    |
| Award Member                        | 16    | 0     | 0     | 1     | 1     |
| Reserve Active                      | 0     | 0     | 0     | 0     | 0     |
| Long Service                        | 0     | 0     | 0     | 0     | 0     |
| Past Active                         | 0     | 0     | 0     | 0     | 1     |
| Associate                           | 0     | 21    | 16    | 6     | 5     |
| Life Member                         | 3     | 3     | 3     | 3     | 2     |
| General                             | 0     | 0     | 0     | 0     | 1     |
| Honorary                            | 0     | 0     | 0     | 0     | 0     |
| Non Member Participants             | 0     | 0     | 0     | 0     | 0     |
| Leave / Restricted                  | 0     | 0     | 0     | 0     | 2     |
| Total Active                        | 54    | 39    | 40    | 37    | 38    |
| Total                               | 133   | 102   | 100   | 77    | 90    |