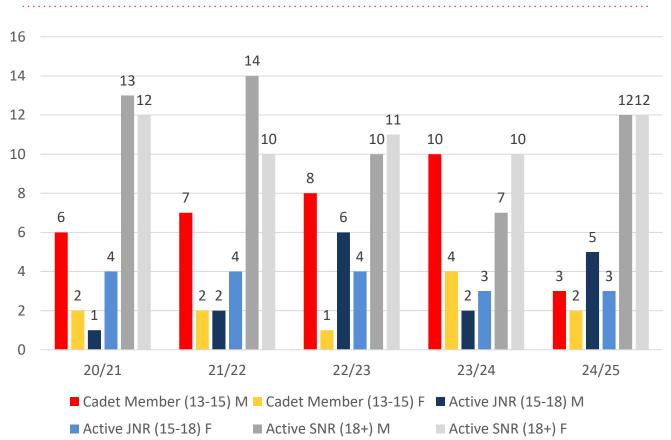

Total | Total | Total |
| Under 6                | 5     | 2     | 2     | 0     | 3     |
| Under 7                | 5     | 5     | 2     | 2     | 2     |
| Under 8                | 7     | 3     | 7     | 2     | 3     |
| Under 9                | 3     | 3     | 1     | 9     | 3     |
| Under 10               | 4     | 2     | 2     | 0     | 6     |
| Under 11               | 7     | 2     | 4     | 2     | 3     |
| Under 12               | 8     | 6     | 2     | 4     | 7     |
| Under 13               | 7     | 8     | 6     | 0     | 4     |
| Under 14               | 4     | 6     | 6     | 6     | 0     |
| Jnr Age Category Total | 50    | 37    | 32    | 25    | 31    |

## **5 YEAR TREND ANALYSIS**





.....

#### **Active Membership**



# **5 YEAR GENDER COMPARISON**





# **5 YEAR GENDER COMPARISON**





# **MEMBERSHIP RETENTION**



**BRAND NEW MEMBERS** 



65%

**MEMBERSHIP RETENTION** 



**27** 

MEMBERS LOST FROM MISSION BEACH

|                               |                     |                                        |      | MISSION            | I BEAC | L 24/                       | <b>'2</b> 5 |                       |     |                      |     |                               |     |                     |  |
|-------------------------------|---------------------|----------------------------------------|------|--------------------|--------|-----------------------------|-------------|-----------------------|-----|----------------------|-----|-------------------------------|-----|---------------------|--|
|