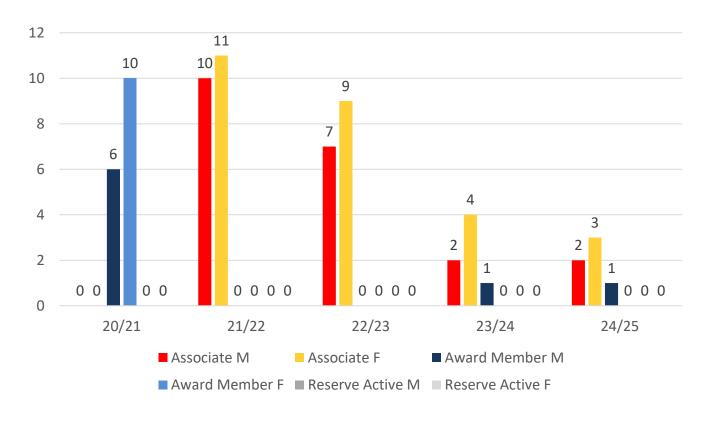

| 5     | 2     | 2     | 0     | 3     |
| Under 7                | 5     | 5     | 2     | 2     | 2     |
| Under 8                | 7     | 3     | 7     | 2     | 3     |
| Under 9                | 3     | 3     | 1     | 9     | 3     |
| Under 10               | 4     | 2     | 2     | 0     | 6     |
| Under 11               | 7     | 2     | 4     | 2     | 3     |
| Under 12               | 8     | 6     | 2     | 4     | 7     |
| Under 13               | 7     | 8     | 6     | 0     | 4     |
| Under 14               | 4     | 6     | 6     | 6     | 0     |
| Jnr Age Category Total | 50    | 37    | 32    | 25    | 31    |

## **5 YEAR TREND ANALYSIS**





.....

#### **Active Membership**



# **5 YEAR GENDER COMPARISON**





# **5 YEAR GENDER COMPARISON**





# **MEMBERSHIP RETENTION**



**BRAND NEW MEMBERS** 



65%

**MEMBERSHIP RETENTION** 



**27** 

MEMBERS LOST FROM MISSION BEACH

|                               |                     |                                        |      | MISSION            | I BEAC | L 24/                       | <b>'2</b> 5 |                       |     |                      |     |                               |     |                     |  |
|-------------------------------|---------------------|----------------------------------------|------|--------------------|--------|-----------------------------|-------------|-----------------------|-----|----------------------|-----|-------------------------------|-----|---------------------|--|
|                               | 23/24<br>Membership | Retained