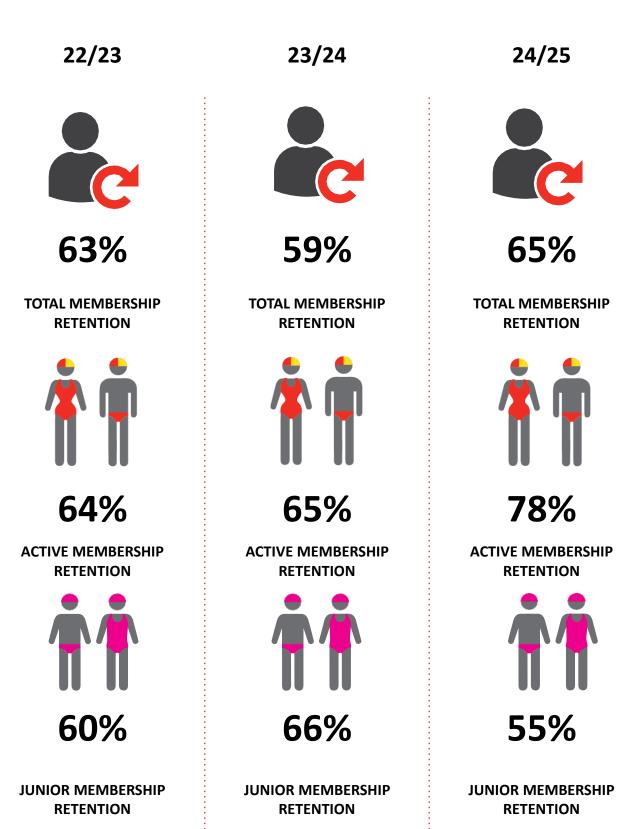

# **MEMBERSHIP RETENTION**

**BRAND NEW MEMBERS** 

65%

**MEMBERSHIP RETENTION** 

**27** 

MEMBERS LOST FROM MISSION BEACH

|                               |                     |                                        |      | MISSION            | I BEAC | L 24/                       | <b>'2</b> 5 |                       |     |                      |     |                               |     |                     |  |
|-------------------------------|---------------------|----------------------------------------|------|--------------------|--------|-----------------------------|-------------|-----------------------|-----|----------------------|-----|-------------------------------|-----|---------------------|--|
|                               | 23/24<br>Membership | Retained<br>from<br>previous<br>season |      | between<br>us Club |        | Transferred out of the club |             | Left the organisation |     | Brand new<br>members |     | Transfers In from other clubs |     | 24/25<br>Membership |  |
|                               |                     | No.                                    | %    |                    | No.    | %                           | No.         | %                     | No. | %                    | No. | %                             | No. | %                   |  |
| Probationary                  | 11                  | 4                                      | 36%  |                    | 0      | 0%                          | 7           | 64%                   | 5   | 45%                  | 0   | 0%                            | 9   | -18%                |  |
| Junior Activities             | 20                  | 11                                     | 55%  |                    | 0      | 0%                          | 9           | 45%                   | 21  | 105%                 | 0   | 0%                            | 32  | 60%                 |  |
| Cadet Member<br>(13-15 years) | 1 14 1              | 11                                     | 79%  | 6                  | 0      | 0%                          | 3           | 21%                   | 0   | 0%                   | 0   | 0%                            | 5   | -64%                |  |
| Active (15-18 yrs)            | 5                   | 5                                      | 100% |                    | 0      | 0%                          | 0           | 0%                    | 0   | 0%                   | 0   | 0%                            | 8   | 60%                 |  |
| Active (18yrs and over)       | 1 1/                | 12                                     | 71%  |                    | 0      | 0%                          | 5           | 29%                   | 10  | 59%                  | 0   | 0%                            | 24  | 41%                 |  |
| Award Member                  | 1                   | 1                                      | 100% |                    | 0      | 0%                          | 0           | 0%                    | 0   | 0%                   | 0   | 0%                            | 1   | 0%                  |  |
| Reserve Active                | 0                   | 0                                      |      |                    | 0      |                             | 0           |                       | 0   |                      | 0   |                               | 0   |                     |  |
| Long Service                  | 0                   | 0                                      |      |                    | 0      |                             | 0           |                       | 0   |                      | 0   |                               | 0   |                     |  |
| Past Active                   | 0                   | 0                                      |      |                    | 0      |                             | 0           |                       | 1   |                      | 0   |                               | 1   |                     |  |
| Associate                     | 6                   | 4                                      | 67%  |                    | 0      | 0%                          | 2           | 33%                   | 1   | 17%                  | 0   | 0%                            | 5   | -17%                |  |
| Life Member                   | 3                   | 2                                      | 67%  |                    | 0      | 0%                          | 1           | 33%                   | 0   | 0%                   | 0   | 0%                            | 2   | -33%                |  |
| General                       | 0                   | 0                                      |      |                    | 0      |                             | 0           |                       | 1   |                      | 0   |                               | 1   |                     |  |
| Honorary                      | 0                   | 0                                      |      |                    | 0      |                             | 0           |                       | 0   |                      | 0   |                               | 0   |                     |  |
| Non Member<br>Participant     |                     | 0                                      |      |                    | 0      |                             | 0           |                       | 0   |                      | 0   |                               | 0   |                     |  |
| Leave / Restricted            | 0                   | 0                                      |      |                    | 0      |                             | 0           |                       | 1   |                      | 0   |                               | 2   |                     |  |
| Total Active                  | 37                  | 29                                     | 78%  |                    | 0      | 0%                          | 8           | 22%                   | 10  | 27%                  | 0   |                               | 38  | 3%                  |  |
| Total                         | 77                  | 50                                     | 65%  |                    | 0      | 0%                          | 27          | 35%                   | 40  | 52%                  | 0   |                               | 90  | 17%                 |  |

# **MEMBERSHIP RETENTION**

|                | MISSION BEACH 24/25 |          |      |      |       |      |       |     |  |  |  |  |
|----------------|---------------------|----------|------|------|-------|------|-------|-----|--|--|--|--|
| Active Members | 23/24               | Retained |      | Left | : SLS | Recr | 24/25 |     |  |  |  |  |
|                | No.                 | No.      | %    | No.  | %     | No.  | %     | No. |  |  |  |  |
| 13-15 Years    | 13                  | 10       | 77%  | 3    | 23%   | 0    | 0%    | 5   |  |  |  |  |
| 16-18 Years    | 6                   | 6        | 100% | 0    | 0%    | 0    | 0%    | 10  |  |  |  |  |
| 19-25 Years    | 5                   | 4        | 80%  | 1    | 20%   | 0    | 0%    | 3   |  |  |  |  |
| 26-35 Years    | 3                   | 3        | 100% | 0    | 0%    | 1    | 33%   | 4   |  |  |  |  |
| 36-50 Years    | 7                   | 3        | 43%  | 4    | 57%   | 8    | 114%  | 12  |  |  |  |  |
| 51-70 Years    | 2                   | 2        | 100% | 0    | 0%    | 1    | 50%   | 3   |  |  |  |  |
| 70+ Years      | 1                   | 1        | 100% | 0    | 0%    | 0    | 0%    | 1   |  |  |  |  |
| Total          | 37                  | 29       | 78%  | 8    | 22%   | 10   | 27%   | 38  |  |  |  |  |