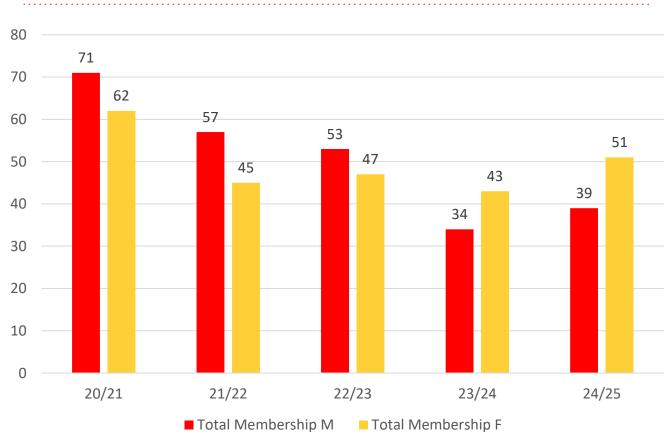

| 5     | 2     | 2     | 0     | 3     |
| Under 7                | 5     | 5     | 2     | 2     | 2     |
| Under 8                | 7     | 3     | 7     | 2     | 3     |
| Under 9                | 3     | 3     | 1     | 9     | 3     |
| Under 10               | 4     | 2     | 2     | 0     | 6     |
| Under 11               | 7     | 2     | 4     | 2     | 3     |
| Under 12               | 8     | 6     | 2     | 4     | 7     |
| Under 13               | 7     | 8     | 6     | 0     | 4     |
| Under 14               | 4     | 6     | 6     | 6     | 0     |
| Jnr Age Category Total | 50    | 37    | 32    | 25    | 31    |

## **5 YEAR TREND ANALYSIS**





.....

#### **Active Membership**



# **5 YEAR GENDER COMPARISON**





# **5 YEAR GENDER COMPARISON**





# **MEMBERSHIP RETENTION**



**BRAND NEW MEMBERS** 



65%

**MEMBERSHIP RETENTION** 



**27** 

MEMBERS LOST FROM MISSION BEACH

|                               |                     |                                        |      | MISSION            | I BEAC | L 24/                       | <b>'2</b> 5 |                       |     |                      |     |                               |     |                     |  |
|-------------------------------|---------------------|----------------------------------------|------|--------------------|--------|-----------------------------|-------------|-----------------------|-----|----------------------|-----|-------------------------------|-----|---------------------|--|
|                               | 23/24<br>Membership | Retained<b