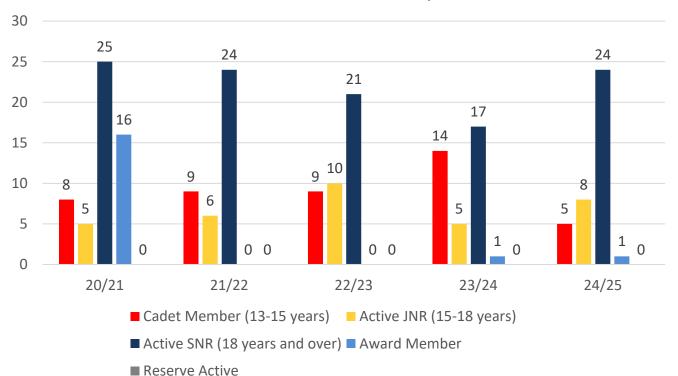

#### **Active Membership**

#### **MEMBERSHIP 2020-2024**

|                                     | 20/21 | 21/22 | 22/23 | 23/24 | 24/25 |
|-------------------------------------|-------|-------|-------|-------|-------|
|                                     | Total | Total | Total | Total | Total |
| Probationary                        | 23    | 4     | 12    | 11    | 9     |
| Junior Activity Member (5-13 years) | 53    | 35    | 29    | 20    | 32    |
| Cadet Member (13-15 years)          | 8     | 9     | 9     | 14    | 5     |
| Active Junior (15-18 years)         | 5     | 6     | 10    | 5     | 8     |
| Active Senior (18years and over)    | 25    | 24    | 21    | 17    | 24    |
| Award Member                        | 16    | 0     | 0     | 1     | 1     |
| Reserve Active                      | 0     | 0     | 0     | 0     | 0     |
| Long Service                        | 0     | 0     | 0     | 0     | 0     |
| Past Active                         | 0     | 0     | 0     | 0     | 1     |
| Associate                           | 0     | 21    | 16    | 6     | 5     |
| Life Member                         | 3     | 3     | 3     | 3     | 2     |
| General                             | 0     | 0     | 0     | 0     | 1     |
| Honorary                            | 0     | 0     | 0     | 0     | 0     |
| Non Member Participants             | 0     | 0     | 0     | 0     | 0     |
| Leave / Restricted                  | 0     | 0     | 0     | 0     | 2     |
| Total Active                        | 54    | 39    | 40    | 37    | 38    |
| Total                               | 133   | 102   | 100   | 77    | 90    |