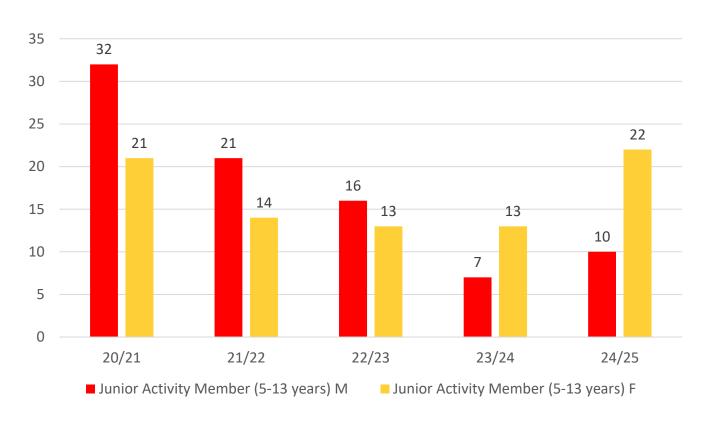

| Total | Total | Total |
| Under 6                | 5     | 2     | 2     | 0     | 3     |
| Under 7                | 5     | 5     | 2     | 2     | 2     |
| Under 8                | 7     | 3     | 7     | 2     | 3     |
| Under 9                | 3     | 3     | 1     | 9     | 3     |
| Under 10               | 4     | 2     | 2     | 0     | 6     |
| Under 11               | 7     | 2     | 4     | 2     | 3     |
| Under 12               | 8     | 6     | 2     | 4     | 7     |
| Under 13               | 7     | 8     | 6     | 0     | 4     |
| Under 14               | 4     | 6     | 6     | 6     | 0     |
| Jnr Age Category Total | 50    | 37    | 32    | 25    | 31    |

## **5 YEAR TREND ANALYSIS**





.....

#### **Active Membership**



# **5 YEAR GENDER COMPARISON**





# **5 YEAR GENDER COMPARISON**





# **MEMBERSHIP RETENTION**



**BRAND NEW MEMBERS** 



65%

**MEMBERSHIP RETENTION** 



**27** 

MEMBERS LOST FROM MISSION BEACH

|                               |                     |                                        |      | MISSION            | I BEAC | L 24/                       | <b>'2</b> 5 |                       |     |                      |     |                               |     |                     |  |
|-------------------------------|---------------------|----------------------------------------|------|--------------------|--------|-----------------------------|-------------|-----------------------|-----|----------------------|-----|-------------------------------|-----|---------------------|--|
|