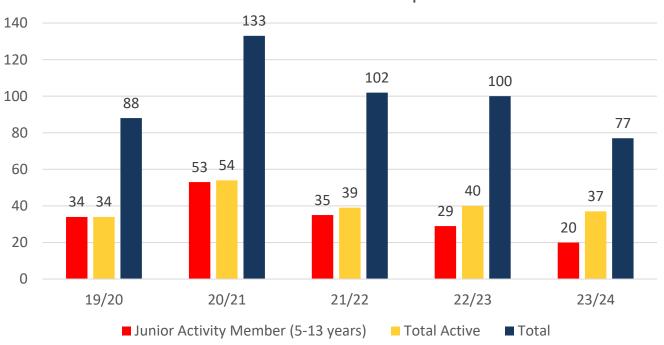

#### **MEMBERSHIP 2019-2024**

|                                     | 19/20 | 20/21 | 21/22 | 22/23 | 23/24 |
|-------------------------------------|-------|-------|-------|-------|-------|
|                                     | Total | Total | Total | Total | Total |
| Probationary                        | 16    | 23    | 4     | 12    | 11    |
| Junior Activity Member (5-13 years) | 34    | 53    | 35    | 29    | 20    |
| Cadet Member (13-15 years)          | 7     | 8     | 9     | 9     | 14    |
| Active Junior (15-18 years)         | 3     | 5     | 6     | 10    | 5     |
| Active Senior (18years and over)    | 22    | 25    | 24    | 21    | 17    |
| Award Member                        | 2     | 16    | 0     | 0     | 1     |
| Reserve Active                      | 0     | 0     | 0     | 0     | 0     |
| Long Service                        | 0     | 0     | 0     | 0     | 0     |
| Past Active                         | 0     | 0     | 0     | 0     | 0     |
| Associate                           | 1     | 0     | 21    | 16    | 6     |
| Life Member                         | 3     | 3     | 3     | 3     | 3     |
| General                             | 0     | 0     | 0     | 0     | 0     |
| Honorary                            | 0     | 0     | 0     | 0     | 0     |
| Non Member Participants             | 0     | 0     | 0     | 0     | 0     |
| Leave / Restricted                  | 0     | 0     | 0     | 0     | 0     |
| Total Active                        | 34    | 54    | 39    | 40    | 37    |
| Total                               | 88    | 133   | 102   | 100   | 77    |

### **5 YEAR TREND ANALYSIS**

.....