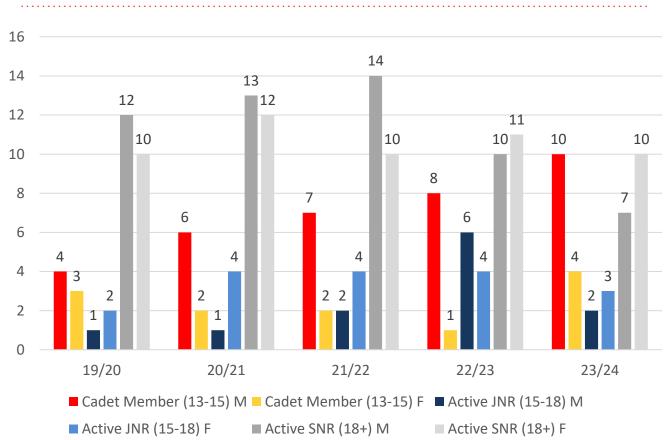

r 6                 | 0     | 5     | 2     | 2     | 0     |
| Under 7                 | 4     | 5     | 5     | 2     | 2     |
| Under 8                 | 2     | 7     | 3     | 7     | 2     |
| Under 9                 | 1     | 3     | 3     | 1     | 9     |
| Under 10                | 6     | 4     | 2     | 2     | 0     |
| Under 11                | 7     | 7     | 2     | 4     | 2     |
| Under 12                | 5     | 8     | 6     | 2     | 4     |
| Under 13                | 4     | 7     | 8     | 6     | 0     |
| Under 14                | 3     | 4     | 6     | 6     | 6     |
| Junior Activities Total | 32    | 50    | 37    | 32    | 25    |

### **5 YEAR TREND ANALYSIS**





.....

#### **Active Membership**



■ Reserve Active

## **5 YEAR GENDER COMPARISON**





# **5 YEAR GENDER COMPARISON**





# **MEMBERSHIP RETENTION**



TQ

**BRAND NEW MEMBERS** 



**59%** 

MEMBERSHIP RETENTION



41

MEMBERS LOST FROM MISSION BEACH

|                            |                       |                                        |      | MISSION                                 | BEACH                       | 2023/2 | 24                    |     |                      |     |                               |    |                       |      |
|----------------------------|-----------------------|----------------------------------------|------|-----------------------------------------|-----------------------------|--------|-----------------------|-----|----------------------|-----|-------------------------------|----|-----------------------|------|
|