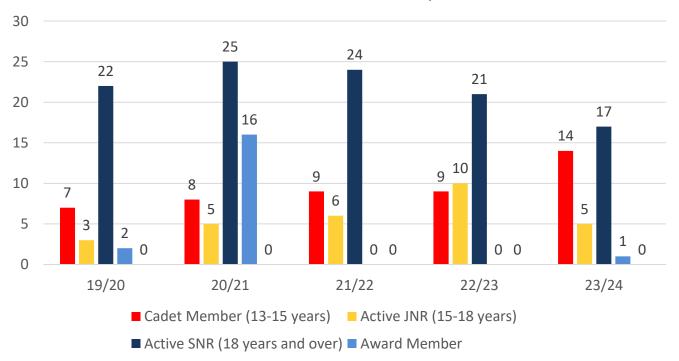

#### **MEMBERSHIP 2019-2024**

|                                     | 19/20 | 20/21 | 21/22 | 22/23 | 23/24 |
|-------------------------------------|-------|-------|-------|-------|-------|
|                                     | Total | Total | Total | Total | Total |
| Probationary                        | 16    | 23    | 4     | 12    | 11    |
| Junior Activity Member (5-13 years) | 34    | 53    | 35    | 29    | 20    |
| Cadet Member (13-15 years)          | 7     | 8     | 9     | 9     | 14    |
| Active Junior (15-18 years)         | 3     | 5     | 6     | 10    | 5     |
| Active Senior (18years and over)    | 22    | 25    | 24    | 21    | 17    |
| Award Member                        | 2     | 16    | 0     | 0     | 1     |
| Reserve Active                      | 0     | 0     | 0     | 0     | 0     |
| Long Service                        | 0     | 0     | 0     | 0     | 0     |
| Past Active                         | 0     | 0     | 0     | 0     | 0     |
| Associate                           | 1     | 0     | 21    | 16    | 6     |
| Life Member                         | 3     | 3     | 3     | 3     | 3     |
| General                             | 0     | 0     | 0     | 0     | 0     |
| Honorary                            | 0     | 0     | 0     | 0     | 0     |
| Non Member Participants             | 0     | 0     | 0     | 0     | 0     |
| Leave / Restricted                  | 0     | 0     | 0     | 0     | 0     |
| Total Active                        | 34    | 54    | 39    | 40    | 37    |
| Total                               | 88    | 133   | 102   | 100   | 77    |

### **5 YEAR TREND ANALYSIS**

.....