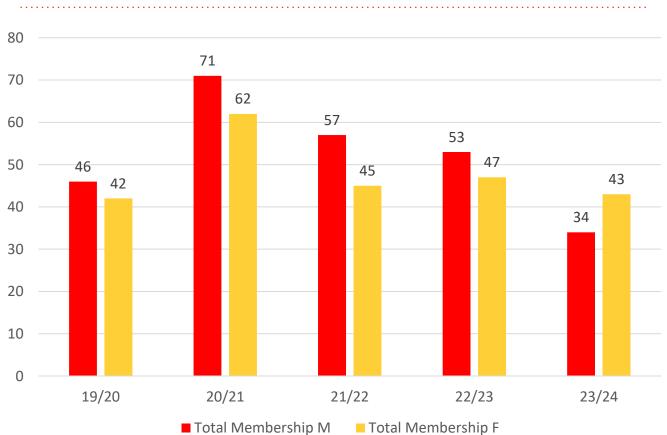

| 2     | 2     | 0     |
| Under 7                 | 4     | 5     | 5     | 2     | 2     |
| Under 8                 | 2     | 7     | 3     | 7     | 2     |
| Under 9                 | 1     | 3     | 3     | 1     | 9     |
| Under 10                | 6     | 4     | 2     | 2     | 0     |
| Under 11                | 7     | 7     | 2     | 4     | 2     |
| Under 12                | 5     | 8     | 6     | 2     | 4     |
| Under 13                | 4     | 7     | 8     | 6     | 0     |
| Under 14                | 3     | 4     | 6     | 6     | 6     |
| Junior Activities Total | 32    | 50    | 37    | 32    | 25    |

### **5 YEAR TREND ANALYSIS**





.....

#### **Active Membership**



■ Reserve Active

## **5 YEAR GENDER COMPARISON**





# **5 YEAR GENDER COMPARISON**





# **MEMBERSHIP RETENTION**



TQ

**BRAND NEW MEMBERS** 



**59%** 

MEMBERSHIP RETENTION



41

MEMBERS LOST FROM MISSION BEACH

|                            |                       |                                        |      | MISSION                                 | BEACH                       | 2023/2 | 24                    |     |                      |     |                               |    |                       |      |
|----------------------------|-----------------------|----------------------------------------|------|-----------------------------------------|-----------------------------|--------|-----------------------|-----|----------------------|-----|-------------------------------|----|-----------------------|------|
|                            | 2022/23<br>Mem