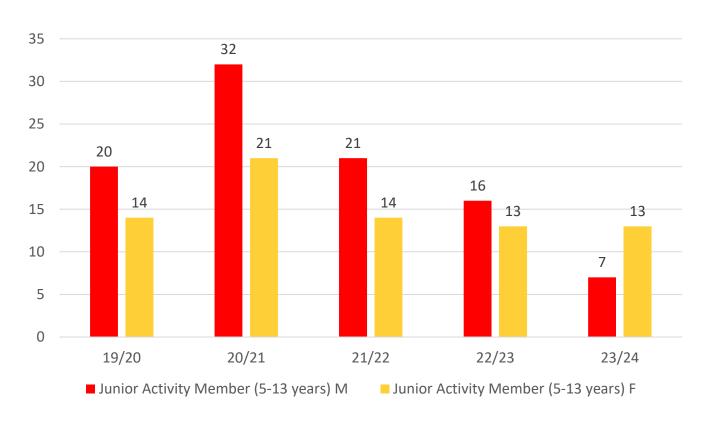

|                         | 19/20 | 20/21 | 21/22 | 22/23 | 23/24 |
|-------------------------|-------|-------|-------|-------|-------|
|                         | Total | Total | Total | Total | Total |
| Under 6                 | 0     | 5     | 2     | 2     | 0     |
| Under 7                 | 4     | 5     | 5     | 2     | 2     |
| Under 8                 | 2     | 7     | 3     | 7     | 2     |
| Under 9                 | 1     | 3     | 3     | 1     | 9     |
| Under 10                | 6     | 4     | 2     | 2     | 0     |
| Under 11                | 7     | 7     | 2     | 4     | 2     |
| Under 12                | 5     | 8     | 6     | 2     | 4     |
| Under 13                | 4     | 7     | 8     | 6     | 0     |
| Under 14                | 3     | 4     | 6     | 6     | 6     |
| Junior Activities Total | 32    | 50    | 37    | 32    | 25    |

## **5 YEAR GENDER COMPARISON**

# **5 YEAR GENDER COMPARISON**