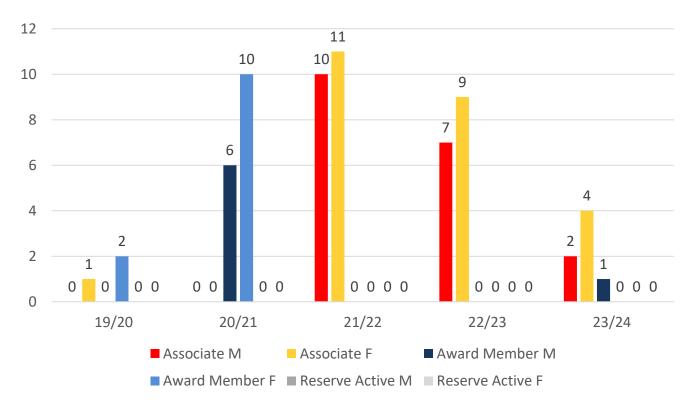

#### **MEMBERSHIP 2019-2024**

|                                     | 19/20 | 20/21 | 21/22 | 22/23 | 23/24 |
|-------------------------------------|-------|-------|-------|-------|-------|
|                                     | Total | Total | Total | Total | Total |
| Probationary                        | 16    | 23    | 4     | 12    | 11    |
| Junior Activity Member (5-13 years) | 34    | 53    | 35    | 29    | 20    |
| Cadet Member (13-15 years)          | 7     | 8     | 9     | 9     | 14    |
| Active Junior (15-18 years)         | 3     | 5     | 6     | 10    | 5     |
| Active Senior (18years and over)    | 22    | 25    | 24    | 21    | 17    |
| Award Member                        | 2     | 16    | 0     | 0     | 1     |
| Reserve Active                      | 0     | 0     | 0     | 0     | 0     |
| Long Service                        | 0     | 0     | 0     | 0     | 0     |
| Past Active                         | 0     | 0     | 0     | 0     | 0     |
| Associate                           | 1     | 0     | 21    | 16    | 6     |
| Life Member                         | 3     | 3     | 3     | 3     | 3     |
| General                             | 0     | 0     | 0     | 0     | 0     |
| Honorary                            | 0     | 0     | 0     | 0     | 0     |
| Non Member Participants             | 0     | 0     | 0     | 0     | 0     |
| Leave / Restricted                  | 0     | 0     | 0     | 0     | 0     |
| Total Active                        | 34    | 54    | 39    | 40    | 37    |
| Total                               | 88    | 133   | 102   | 100   | 77    |

## **5 YEAR GENDER COMPARISON**

# **5 YEAR GENDER COMPARISON**