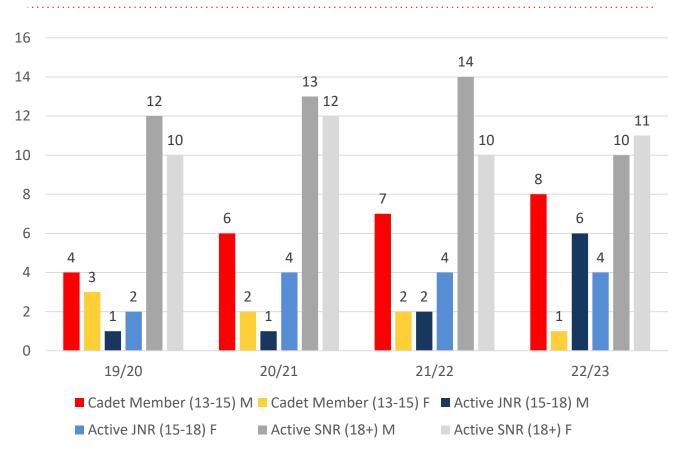

der 6                 | 3     | 0     | 5     | 2     | 2     |
| Under 7                 | 7     | 4     | 5     | 5     | 2     |
| Under 8                 | 1     | 2     | 7     | 3     | 7     |
| Under 9                 | 8     | 1     | 3     | 3     | 1     |
| Under 10                | 8     | 6     | 4     | 2     | 2     |
| Under 11                | 6     | 7     | 7     | 2     | 4     |
| Under 12                | 5     | 5     | 8     | 6     | 2     |
| Under 13                | 4     | 4     | 7     | 8     | 6     |
| Under 14                | 3     | 3     | 4     | 6     | 6     |
| Junior Activities Total | 45    | 32    | 50    | 37    | 32    |

## **5 YEAR TREND ANALYSIS**





.....

### **Active Membership**



■ Reserve Active

## **4 YEAR GENDER COMPARISON**





# **4 YEAR GENDER COMPARISON**





# **MEMBERSHIP RETENTION**



**BRAND NEW MEMBERS** 



63%

**MEMBERSHIP RETENTION** 



38

MEMBERS LOST FROM MISSION BEACH

|                            |                       |                                        |          | MISSION                                 | <b>BEACH</b>                | 2022/2 | 23                    |     |                   |          |                               |    |                       |          |
|----------------------------|-----------------------|----------------------------------------|----------|-----------------------------------------|-----------------------------|--------|-----------------------|-----|-------------------|----------|-------------------------------|----|-----------------------|-----