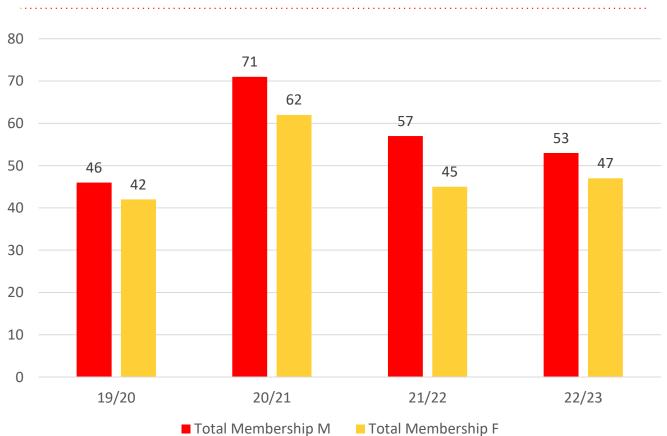

| 5     | 2     | 2     |
| Under 7                 | 7     | 4     | 5     | 5     | 2     |
| Under 8                 | 1     | 2     | 7     | 3     | 7     |
| Under 9                 | 8     | 1     | 3     | 3     | 1     |
| Under 10                | 8     | 6     | 4     | 2     | 2     |
| Under 11                | 6     | 7     | 7     | 2     | 4     |
| Under 12                | 5     | 5     | 8     | 6     | 2     |
| Under 13                | 4     | 4     | 7     | 8     | 6     |
| Under 14                | 3     | 3     | 4     | 6     | 6     |
| Junior Activities Total | 45    | 32    | 50    | 37    | 32    |

## **5 YEAR TREND ANALYSIS**





.....

### **Active Membership**



■ Reserve Active

## **4 YEAR GENDER COMPARISON**





# **4 YEAR GENDER COMPARISON**





# **MEMBERSHIP RETENTION**



**BRAND NEW MEMBERS** 



63%

**MEMBERSHIP RETENTION** 



38

MEMBERS LOST FROM MISSION BEACH

|                            |                       |                                        |          | MISSION                                 | <b>BEACH</b>                | 2022/2 | 23                    |     |                   |          |                               |    |                       |          |
|----------------------------|-----------------------|----------------------------------------|----------|-----------------------------------------|-----------------------------|--------|-----------------------|-----|-------------------|----------|-------------------------------|----|-----------------------|----------|
|