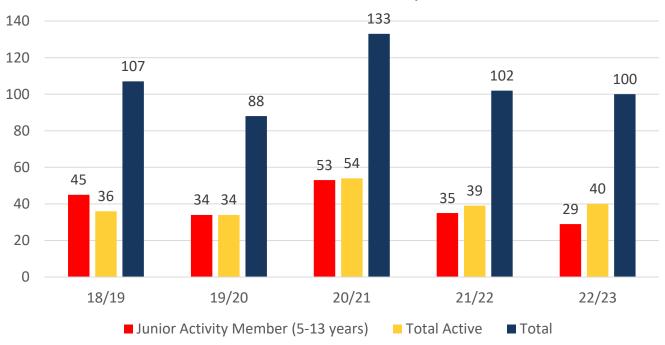

### **MEMBERSHIP 2018-2023**

|                                     | 18/19 | 19/20 | 20/21 | 21/22 | 22/23 |
|-------------------------------------|-------|-------|-------|-------|-------|
|                                     | Total | Total | Total | Total | Total |
| Probationary                        | 22    | 16    | 23    | 4     | 12    |
| Junior Activity Member (5-13 years) | 45    | 34    | 53    | 35    | 29    |
| Cadet Member (13-15 years)          | 10    | 7     | 8     | 9     | 9     |
| Active Junior (15-18 years)         | 3     | 3     | 5     | 6     | 10    |
| Active Senior (18years and over)    | 21    | 22    | 25    | 24    | 21    |
| Award Member                        | 2     | 2     | 16    | 0     | 0     |
| Reserve Active                      | 0     | 0     | 0     | 0     | 0     |
| Long Service                        | 0     | 0     | 0     | 0     | 0     |
| Past Active                         | 0     | 0     | 0     | 0     | 0     |
| Associate                           | 1     | 1     | 0     | 21    | 16    |
| Life Member                         | 3     | 3     | 3     | 3     | 3     |
| General                             | 0     | 0     | 0     | 0     | 0     |
| Honorary                            | 0     | 0     | 0     | 0     | 0     |
| Non Member Participants             | 0     | 0     | 0     | 0     | 0     |
| Leave / Restricted                  | 0     | 0     | 0     | 0     | 0     |
| Total Active                        | 36    | 34    | 54    | 39    | 40    |
| Total                               | 107   | 88    | 133   | 102   | 100   |

|                         | 18/19 | 19/20 | 20/21 | 21/22 | 22/23 |
|-------------------------|-------|-------|-------|-------|-------|
|                         | Total | Total | Total | Total | Total |
| Under 6                 | 3     | 0     | 5     | 2     | 2     |
| Under 7                 | 7     | 4     | 5     | 5     | 2     |
| Under 8                 | 1     | 2     | 7     | 3     | 7     |
| Under 9                 | 8     | 1     | 3     | 3     | 1     |
| Under 10                | 8     | 6     | 4     | 2     | 2     |
| Under 11                | 6     | 7     | 7     | 2     | 4     |
| Under 12                | 5     | 5     | 8     | 6     | 2     |
| Under 13                | 4     | 4     | 7     | 8     | 6     |
| Under 14                | 3     | 3     | 4     | 6     | 6     |
| Junior Activities Total | 45    | 32    | 50    | 37    | 32    |

## **5 YEAR TREND ANALYSIS**

.....