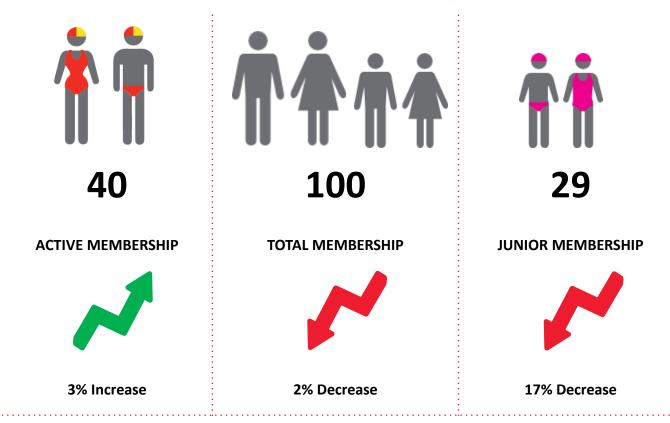

# **TOTAL MEMBERSHIP**

### **MEMBERSHIP 2018-2023**

|                                     | 18/19 | 19/20 | 20/21 | 21/22 | 22/23 |
|-------------------------------------|-------|-------|-------|-------|-------|
|                                     | Total | Total | Total | Total | Total |
| Probationary                        | 22    | 16    | 23    | 4     | 12    |
| Junior Activity Member (5-13 years) | 45    | 34    | 53    | 35    | 29    |
| Cadet Member (13-15 years)          | 10    | 7     | 8     | 9     | 9     |
| Active Junior (15-18 years)         | 3     | 3     | 5     | 6     | 10    |
| Active Senior (18years and over)    | 21    | 22    | 25    | 24    | 21    |
| Award Member                        | 2     | 2     | 16    | 0     | 0     |
| Reserve Active                      | 0     | 0     | 0     | 0     | 0     |
| Long Service                        | 0     | 0     | 0     | 0     | 0     |
| Past Active                         | 0     | 0     | 0     | 0     | 0     |
| Associate                           | 1     | 1     | 0     | 21    | 16    |
| Life Member                         | 3     | 3     | 3     | 3     | 3     |
| General                             | 0     | 0     | 0     | 0     | 0     |
| Honorary                            | 0     | 0     | 0     | 0     | 0     |
| Non Member Participants             | 0     | 0     | 0     | 0     | 0     |
| Leave / Restricted                  | 0     | 0     | 0     | 0     | 0     |
| Total Active                        | 36    | 34    | 54    | 39    | 40    |
| Total                               | 107   | 88    | 133   | 102   | 100   |