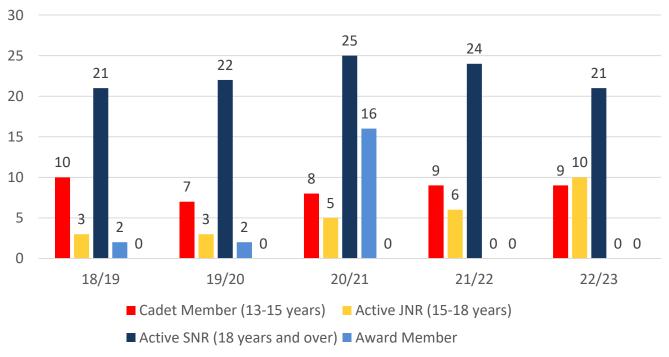

### **MEMBERSHIP 2018-2023**

|                                     | 18/19 | 19/20 | 20/21 | 21/22 | 22/23 |
|-------------------------------------|-------|-------|-------|-------|-------|
|                                     | Total | Total | Total | Total | Total |
| Probationary                        | 22    | 16    | 23    | 4     | 12    |
| Junior Activity Member (5-13 years) | 45    | 34    | 53    | 35    | 29    |
| Cadet Member (13-15 years)          | 10    | 7     | 8     | 9     | 9     |
| Active Junior (15-18 years)         | 3     | 3     | 5     | 6     | 10    |
| Active Senior (18years and over)    | 21    | 22    | 25    | 24    | 21    |
| Award Member                        | 2     | 2     | 16    | 0     | 0     |
| Reserve Active                      | 0     | 0     | 0     | 0     | 0     |
| Long Service                        | 0     | 0     | 0     | 0     | 0     |
| Past Active                         | 0     | 0     | 0     | 0     | 0     |
| Associate                           | 1     | 1     | 0     | 21    | 16    |
| Life Member                         | 3     | 3     | 3     | 3     | 3     |
| General                             | 0     | 0     | 0     | 0     | 0     |
| Honorary                            | 0     | 0     | 0     | 0     | 0     |
| Non Member Participants             | 0     | 0     | 0     | 0     | 0     |
| Leave / Restricted                  | 0     | 0     | 0     | 0     | 0     |
| Total Active                        | 36    | 34    | 54    | 39    | 40    |
| Total                               | 107   | 88    | 133   | 102   | 100   |

## **5 YEAR TREND ANALYSIS**

.....

### **Active Membership**

■ Reserve Active