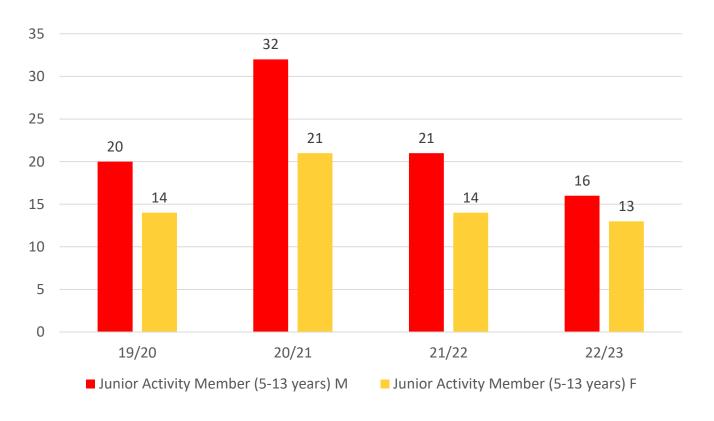

Under 6                 | 3     | 0     | 5     | 2     | 2     |
| Under 7                 | 7     | 4     | 5     | 5     | 2     |
| Under 8                 | 1     | 2     | 7     | 3     | 7     |
| Under 9                 | 8     | 1     | 3     | 3     | 1     |
| Under 10                | 8     | 6     | 4     | 2     | 2     |
| Under 11                | 6     | 7     | 7     | 2     | 4     |
| Under 12                | 5     | 5     | 8     | 6     | 2     |
| Under 13                | 4     | 4     | 7     | 8     | 6     |
| Under 14                | 3     | 3     | 4     | 6     | 6     |
| Junior Activities Total | 45    | 32    | 50    | 37    | 32    |

## **5 YEAR TREND ANALYSIS**





.....

### **Active Membership**



■ Reserve Active

## **4 YEAR GENDER COMPARISON**





# **4 YEAR GENDER COMPARISON**





# **MEMBERSHIP RETENTION**



**BRAND NEW MEMBERS** 



63%

**MEMBERSHIP RETENTION** 



38

MEMBERS LOST FROM MISSION BEACH

|                            |                       |                                        |          | MISSION                                 | <b>BEACH</b>                | 2022/2 | 23                    |     |                   |          |                               |    |                       |          |
|----------------------------|-----------------------|----------------------------------------|----------|-----------------------------------------|-----------------------------|--------|-----------------------|-----|-------------------|----------|-------------------------------|----|-----------------------|---