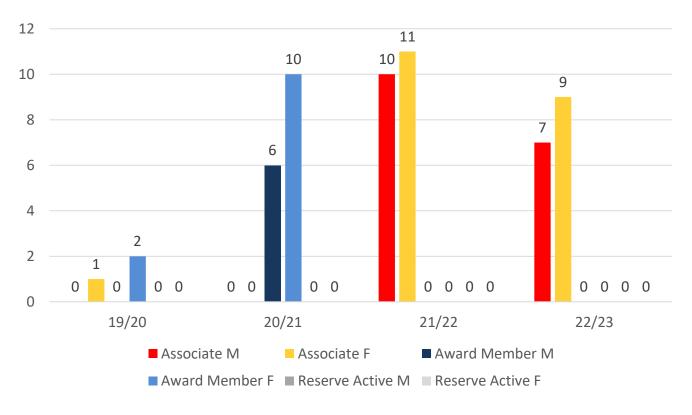

| 5     | 2     | 2     |
| Under 7                 | 7     | 4     | 5     | 5     | 2     |
| Under 8                 | 1     | 2     | 7     | 3     | 7     |
| Under 9                 | 8     | 1     | 3     | 3     | 1     |
| Under 10                | 8     | 6     | 4     | 2     | 2     |
| Under 11                | 6     | 7     | 7     | 2     | 4     |
| Under 12                | 5     | 5     | 8     | 6     | 2     |
| Under 13                | 4     | 4     | 7     | 8     | 6     |
| Under 14                | 3     | 3     | 4     | 6     | 6     |
| Junior Activities Total | 45    | 32    | 50    | 37    | 32    |

## **5 YEAR TREND ANALYSIS**





.....

### **Active Membership**



■ Reserve Active

## **4 YEAR GENDER COMPARISON**





# **4 YEAR GENDER COMPARISON**





# **MEMBERSHIP RETENTION**



**BRAND NEW MEMBERS** 



63%

**MEMBERSHIP RETENTION** 



38

MEMBERS LOST FROM MISSION BEACH

|                            |                       |                                        |          | MISSION                                 | <b>BEACH</b>                | 2022/2 | 23                    |     |                   |          |                               |    |                       |          |
|----------------------------|-----------------------|----------------------------------------|----------|-----------------------------------------|-----------------------------|--------|-----------------------|-----|-------------------|----------|-------------------------------|----|-----------------------|----------|
|