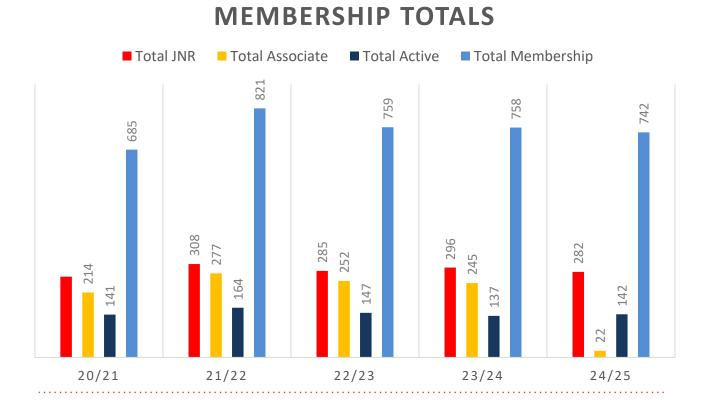

l, particularly in the 5 – 13 Junior Activities and Associates categories.

#### Sustainability

Surf Clubs sustain their Active Membership from multiple streams:

- Schools Programs
- Junior Activities U14's
- Associates Parents/ guardians of nippers (Family Participation Program can assist encourage family members to get involved)
- General Public Bronze courses

Approx. 60-85% of all Active Members in surf clubs are generated directly or indirectly from Junior Activities.

#### Note:

- Club Membership Statistics are delivered twice each season in January and May
- Numbers in this report are generated directly from Surfguard;
- Active members are taken from the following demographics 13-15 Cadets, 15-18 Youth, Active 18+, Award and Active Reserve members.

## **5 YEAR TREND ANALYSIS**



#### **GENDER BREAKDOWN**



## **MEMBERSHIP RETENTION**



.....

| Miami Beach 24/25 Mid-Season                                                                                           |         |                                      |      |                                            |                                   |     |                       |      |                      |      |                                     |    |         |      |
|------------------------------------------------------------------------------------------------------------------------|---------|--------------------------------------|------|--------------------------------------------|-----------------------------------|-----|-----------------------|------|----------------------|------|------------------