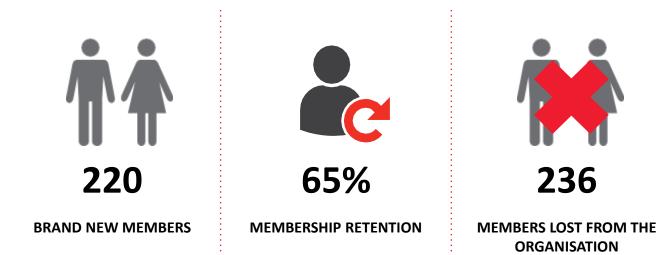

## **MEMBERSHIP RETENTION**

.....

| Miami Beach 24/25 Mid-Season                                                                                           |         |                                      |      |                                            |                                   |     |                       |      |                      |      |                                     |    |         |      |
|------------------------------------------------------------------------------------------------------------------------|---------|--------------------------------------|------|--------------------------------------------|-----------------------------------|-----|-----------------------|------|----------------------|------|-------------------------------------|----|---------|------|
|                                                                                                                        | 2023/24 | Retained<br>from<br>previous<br>week |      | Transfers<br>between<br>Club<br>Categories | Transferred<br>out of the<br>club |     | Left the organisation |      | Brand new<br>members |      | Transfers In<br>from other<br>clubs |    | 2024/25 |      |
| Probationary                                                                                                           | 1       | 0                                    | 0%   |                                            | 0                                 | 0%  | 1                     | 100% | 4                    | 400% | 0                                   | 0% | 4       | 300% |
| Nipper Parent                                                                                                          | 0       | 0                                    |      |                                            | 0                                 |     | 0                     |      | 88                   |      | 6                                   |    | 208     |      |
| Junior Activities                                                                                                      | 296     | 184                                  | 62%  | 31                                         | 14                                | 5%  | 98                    | 33%  | 116                  | 39%  | 13                                  | 4% | 282     | -5%  |
| Cadet Member<br>(13-15 years)                                                                                          | 25      | 21                                   | 84%  |                                            | 0                                 | 0%  | 4                     | 16%  | 1                    | 4%   | 0                                   | 0% | 44      | 76%  |
| Active (15-18 yrs)                                                                                                     | 29      | 20                                   | 69%  |                                            | 0                                 | 0%  | 9                     | 31%  | 2                    | 7%   | 1                                   | 3% | 32      | 10%  |
| Active (18yrs and over)                                                                                                | 61      | 52                                   | 85%  | 4                                          | 1                                 | 2%  | 8                     | 13%  | 2                    | 3%   | 5                                   | 8% | 55      | -10% |
| Award Member                                                                                                           | 22      | 13                                   | 59%  | 2                                          | 4                                 | 18% | 5                     | 23%  | 0                    | 0%   | 0                                   | 0% | 11      | -50% |
| Reserve Active                                                                                                         | 0       | 0                                    |      |                                            | 0                                 |     | 0                     |      | 0                    |      | 0                                   |    | 0       |      |
| Long Service                                                                                                           | 42      | 39                                   | 93%  |                                            | 0                                 | 0%  | 3                     | 7%   | 0                    | 0%   | 0                                   | 0% | 46      | 10%  |
| Past Active                                                                                                            | 0       | 0                                    |      |                                            | 0                                 |     | 0                     |      | 1                    |      | 0                                   |    | 1       |      |
| Associate                                                                                                              | 245     | 133                                  | 54%  | 117                                        | 8                                 | 3%  | 104                   | 42%  | 4                    | 2%   | 2                                   | 1% | 22      | -91% |
| Life Member                                                                                                            | 33      | 30                                   | 91%  |                                            | 0                                 | 0%  | 3                     | 9%   | 0                    | 0%   | 0                                   | 0% | 33      | 0%   |
| General                                                                                                                | 1       | 0                                    | 0%   |                                            | 0                                 | 0%  | 1                     | 100% | 1                    | 100% | 0                                   | 0% | 1       | 0%   |
| Honorary                                                                                                               | 0       | 0                                    |      |                                            | 0                                 |     | 0                     |      | 0                    |      | 0                                   |    | 0       |      |
| Non Member<br>Participant                                                                                              | 0       | 0                                    |      |                                            | 0                                 |     | 0                     |      | 1                    |      | 0                                   |    | 1       |      |
| Leave / Restricted                                                                                                     | 3       | 3                                    | 100% | 1                                          | 0                                 | 0%  | 0                     | 0%   | 0                    | 0%   | 0                                   | 0% | 2       | -33% |
| Total Active                                                                                                           | 137     | 106                                  | 77%  |                                            | 5                                 | 4%  | 26                    | 19%  | 5                    | 4%   | 6                                   | 4% | 142     | 4%   |
| Total                                                                                                                  | 758     | 495                                  | 65%  |                                            | 27                                | 4%  | 236                   | 31%  | 220                  | 29%  | 27                                  | 4% | 742     | -2%  |
| ** Total Active = Cadet Member (13-15 years), Active (15-18), Active (18yrs and over), Award Member, Reserve<br>Active |         |                                      |      |                                            |                                   |     |                       |      |                      |      |                                     |    |         |      |