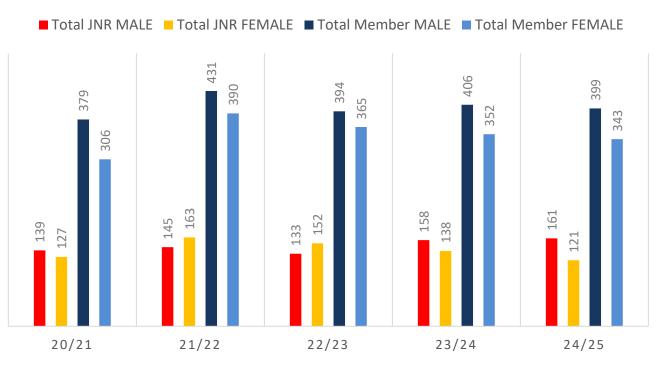

Junior Activities and Associates categories.

#### Sustainability

Surf Clubs sustain their Active Membership from multiple streams:

- Schools Programs
- Junior Activities U14's
- Associates Parents/ guardians of nippers (Family Participation Program can assist encourage family members to get involved)
- General Public Bronze courses

Approx. 60-85% of all Active Members in surf clubs are generated directly or indirectly from Junior Activities.

#### Note:

- Club Membership Statistics are delivered twice each season in January and May
- Numbers in this report are generated directly from Surfguard;
- Active members are taken from the following demographics 13-15 Cadets, 15-18 Youth, Active 18+, Award and Active Reserve members.

## **5 YEAR TREND ANALYSIS**



#### **GENDER BREAKDOWN**



## **MEMBERSHIP RETENTION**



.....

| Miami Beach 24/25 Mid-Season                                                                                           |         |                                      |      |                                            |                                   |     |                       |      |                      |      |                                     |    |         |      |
|------------------------------------------------------------------------------------------------------------------------|---------|--------------------------------------|------|--------------------------------------------|-----------------------------------|-----|-----------------------|------|----------------------|------|-------------------------------------|----|----