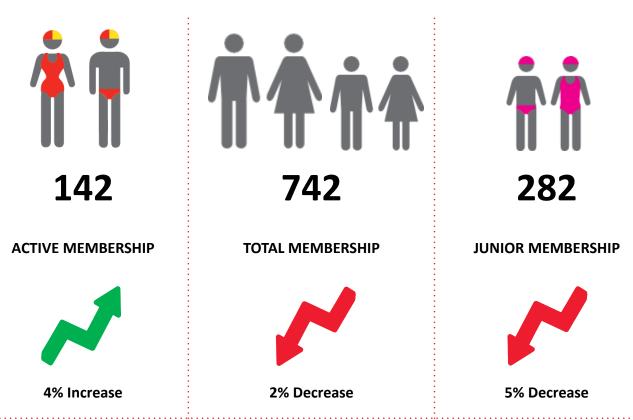

#### **MEMBERSHIP STATISTICS MID SEASON REPORT 24-25**

The primary objective of providing you with your membership statistics is to drive key strategies that will ensure that your club membership is sustainable for the future. Total Club Membership is presented to highlight the latent active membership potential, particularly in the 5 – 13 Junior Activities and Associates categories.

#### Note:

- Club Membership Statistics are delivered twice each season in January and May
- Numbers in this report are generated directly from Surfguard;
- Active members are taken from the following demographics 13-15 Cadets, 15-18 Youth, Active 18+, Award and Active Reserve members.