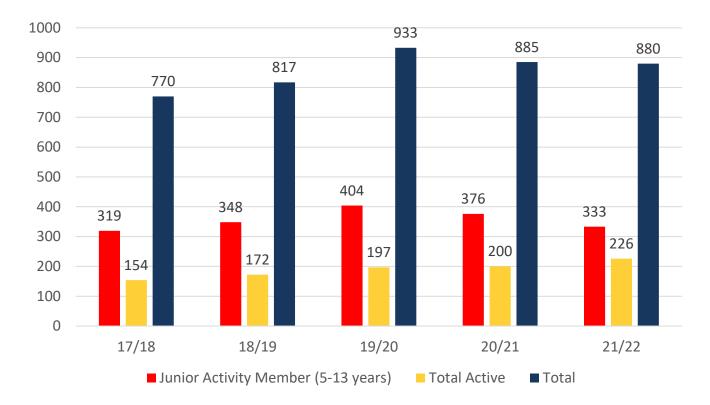

#### TOTAL MEMBERSHIP MEMBERSHIP 2017-2022

|                                     | 17/18 | 18/19 | 19/20 | 20/21 | 21/22 |
|-------------------------------------|-------|-------|-------|-------|-------|
|                                     | Total | Total | Total | Total | Total |
| Probationary                        | 0     | 0     | 0     | 4     | 1     |
| Junior Activity Member (5-13 years) | 319   | 348   | 404   | 376   | 333   |
| Cadet Member (13-15 years)          | 22    | 17    | 43    | 47    | 37    |
| Active Junior (15-18 years)         | 40    | 35    | 34    | 30    | 53    |
| Active Senior (18years and over)    | 89    | 116   | 117   | 117   | 127   |
| Award Member                        | 3     | 4     | 2     | 5     | 8     |
| Reserve Active                      | 0     | 0     | 1     | 1     | 1     |
| Long Service                        | 20    | 17    | 16    | 16    | 13    |
| Past Active                         | 8     | 5     | 6     | 2     | 9     |
| Associate                           | 240   | 244   | 278   | 252   | 260   |
| Life Member                         | 27    | 28    | 28    | 31    | 34    |
| General                             | 0     | 0     | 0     | 0     | 0     |
| Honorary                            | 0     | 3     | 0     | 0     | 0     |
| Non Member Participants             | 0     | 0     | 4     | 3     | 4     |
| Leave / Restricted                  | 2     | 0     | 0     | 1     | 0     |
| Total Active                        | 154   | 172   | 197   | 200   | 226   |
| Total                               | 770   | 817   | 933   | 885   | 880   |

## **5 YEAR TREND ANALYSIS**