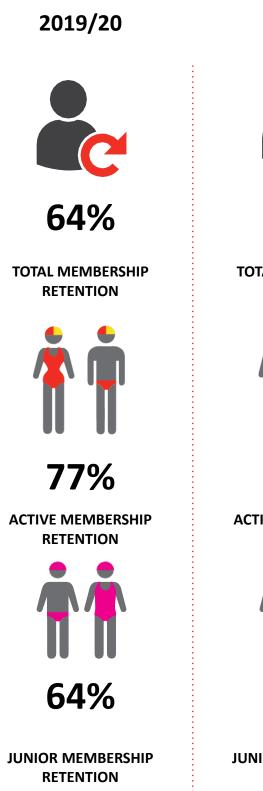

#### **MEMBERSHIP RETENTION**

2020/21

**65%** 

TOTAL MEMBERSHIP RETENTION

**82%** 

ACTIVE MEMBERSHIP RETENTION

JUNIOR MEMBERSHIP RETENTION 2021/22

61%

TOTAL MEMBERSHIP RETENTION

74%

ACTIVE MEMBERSHIP RETENTION

JUNIOR MEMBERSHIP RETENTION