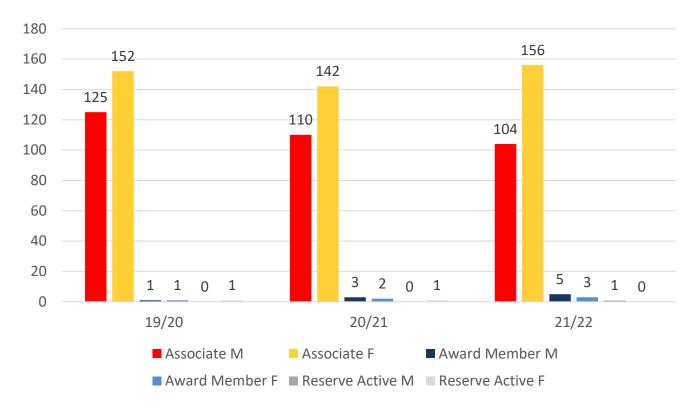

l | Total |
| Under 6                 | 26    | 22    | 27    | 25    | 24    |
| Under 7                 | 53    | 48    | 65    | 45    | 43    |
| Under 8                 | 52    | 59    | 66    | 56    | 50    |
| Under 9                 | 40    | 60    | 58    | 55    | 42    |
| Under 10                | 31    | 29    | 59    | 46    | 53    |
| Under 11                | 38    | 41    | 32    | 50    | 43    |
| Under 12                | 26    | 31    | 47    | 37    | 46    |
| Under 13                | 36    | 25    | 30    | 36    | 29    |
| Under 14                | 16    | 33    | 20    | 25    | 30    |
| Junior Activities Total | 318   | 348   | 404   | 375   | 360   |

## **5 YEAR TREND ANALYSIS**





## **3 YEAR GENDER COMPARISON**







### **3 YEAR GENDER COMPARISON**







Total Membership M Total Membership F

## **MEMBERSHIP RETENTION**



| METROPOLITAN CALOUNDRA 2021/22 |                       |                                        |          |                                         |                                   |          |                       |     |                      |          |                                     |     |                       |               |
|--------------------------------|-----------------------|----------------------------------------|----------|-----------------------------------------|-----------------------------------|----------|-----------------------|-----|----------------------|----------|-------------------------------------|-----|-----------------------|---------------|
|