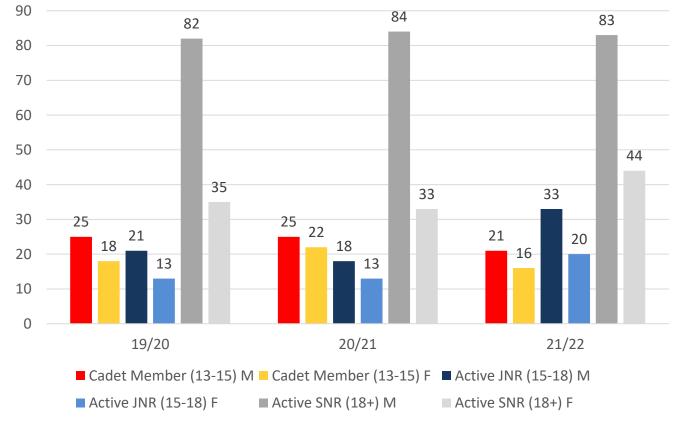

| Total | Total | Total | Total | Total |
| Under 6                 | 26    | 22    | 27    | 25    | 24    |
| Under 7                 | 53    | 48    | 65    | 45    | 43    |
| Under 8                 | 52    | 59    | 66    | 56    | 50    |
| Under 9                 | 40    | 60    | 58    | 55    | 42    |
| Under 10                | 31    | 29    | 59    | 46    | 53    |
| Under 11                | 38    | 41    | 32    | 50    | 43    |
| Under 12                | 26    | 31    | 47    | 37    | 46    |
| Under 13                | 36    | 25    | 30    | 36    | 29    |
| Under 14                | 16    | 33    | 20    | 25    | 30    |
| Junior Activities Total | 318   | 348   | 404   | 375   | 360   |

## **5 YEAR TREND ANALYSIS**





## **3 YEAR GENDER COMPARISON**







### **3 YEAR GENDER COMPARISON**







Total Membership M Total Membership F

## **MEMBERSHIP RETENTION**



| METROPOLITAN CALOUNDRA 2021/22 |                       |                                        |          |                                         |                                   |          |                       |     |                      |          |                                     |     |                       |               |
|--------------------------------|-----------------------|----------------------------------------|----------|-----------------------------------------|-----------------------------------|----------|-----------------------|-----|----------------------|----------|-------------------------------------|-----|-----------------------|---------