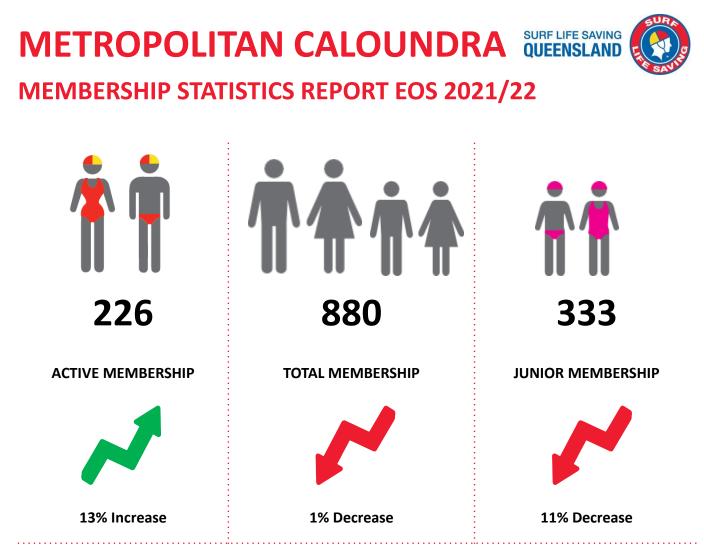

The primary objective of providing you with your membership statistics is to drive key strategies that will ensure that your club membership is sustainable for the future. Total Club Membership is presented to highlight the latent active membership potential, particularly in the 5 – 13 Junior Activities and Associates categories.

#### Note:

- Club Membership Statistics are delivered twice each season in May and October;
- Numbers in this report are generated directly from Surfguard;
- Active members are taken from the following demographics 13-15 Cadets, 15-18 Youth, Active 18+, Award and Active Reserve members.