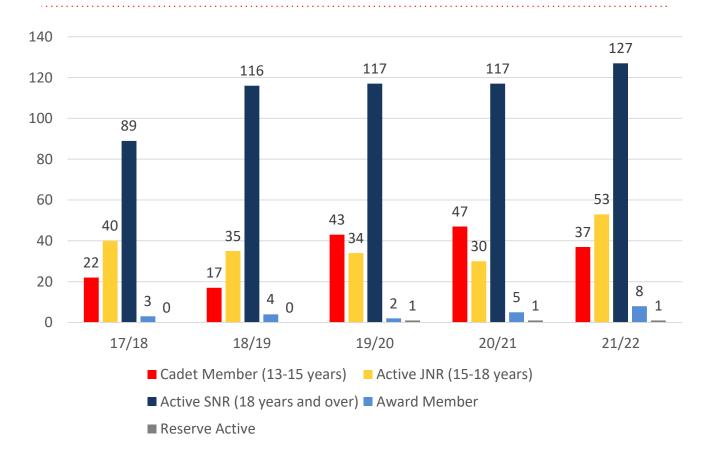

#### TOTAL MEMBERSHIP MEMBERSHIP 2017-2022

|                                     | 17/18 | 18/19 | 19/20 | 20/21 | 21/22 |
|-------------------------------------|-------|-------|-------|-------|-------|
|                                     | Total | Total | Total | Total | Total |
| Probationary                        | 0     | 0     | 0     | 4     | 1     |
| Junior Activity Member (5-13 years) | 319   | 348   | 404   | 376   | 333   |
| Cadet Member (13-15 years)          | 22    | 17    | 43    | 47    | 37    |
| Active Junior (15-18 years)         | 40    | 35    | 34    | 30    | 53    |
| Active Senior (18years and over)    | 89    | 116   | 117   | 117   | 127   |
| Award Member                        | 3     | 4     | 2     | 5     | 8     |
| Reserve Active                      | 0     | 0     | 1     | 1     | 1     |
| Long Service                        | 20    | 17    | 16    | 16    | 13    |
| Past Active                         | 8     | 5     | 6     | 2     | 9     |
| Associate                           | 240   | 244   | 278   | 252   | 260   |
| Life Member                         | 27    | 28    | 28    | 31    | 34    |
| General                             | 0     | 0     | 0     | 0     | 0     |
| Honorary                            | 0     | 3     | 0     | 0     | 0     |
| Non Member Participants             | 0     | 0     | 4     | 3     | 4     |
| Leave / Restricted                  | 2     | 0     | 0     | 1     | 0     |
| Total Active                        | 154   | 172   | 197   | 200   | 226   |
| Total                               | 770   | 817   | 933   | 885   | 880   |

## **5 YEAR TREND ANALYSIS**