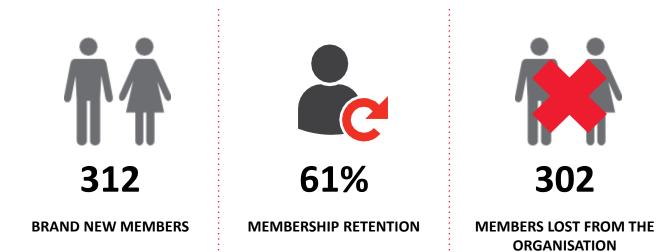

## **MEMBERSHIP RETENTION**

| METROPOLITAN CALOUNDRA 2021/22 |                       |                                        |          |                                         |                                   |          |                       |     |                      |          |                                     |     |                       |               |
|--------------------------------|-----------------------|----------------------------------------|----------|-----------------------------------------|-----------------------------------|----------|-----------------------|-----|----------------------|----------|-------------------------------------|-----|-----------------------|---------------|
|                                | 2020/21<br>Membership | Retained<br>from<br>previous<br>season |          | Transfers<br>between Club<br>Categories | Transferred<br>out of the<br>club |          | Left the organisation |     | Brand new<br>members |          | Transfers In<br>from other<br>clubs |     | 2021/22<br>Membership |               |
|                                |                       | No.                                    | %        |                                         | No.                               | %        | No.                   | %   | No.                  | %        | No.                                 | %   | No.                   | %             |
| Probationary                   | 4                     | 1                                      | 25%      | 1                                       | 0                                 | 0%       | 3                     | 75% | 1                    | 25%      | 0                                   | 0%  | 1                     | -75%          |
| Junior Activities              | 376                   | 215                                    | 57%      | 39                                      | 17                                | 5%       | 144                   | 38% | 145                  | 39%      | 12                                  | 3%  | 333                   | -11%          |
| Cadet Member (13-15<br>years)  | 4/                    | 30                                     | 64%      | 1                                       | 6                                 | 13%      | 11                    | 23% | 7                    | 15%      | 1                                   | 2%  | 37                    | -21%          |
| Active (15-18 yrs)             | 30                    | 20                                     | 67%      | -26                                     | 0                                 | 0%       | 10                    | 33% | 4                    | 13%      | 3                                   | 10% | 53                    | 77%           |
| Active (18yrs and<br>over)     |                       | 93                                     | 79%      | -9                                      | 8                                 | 7%       | 16                    | 14% | 15                   | 13%      | 10                                  | 9%  | 127                   | 9%            |
| Award Member                   | 5                     | 5                                      | 100<br>% | -2                                      | 0                                 | 0%       | 0                     | 0%  | 1                    | 20%      | 0                                   | 0%  | 8                     | 60%           |
| Reserve Active                 | 1                     | 0                                      | 0%       | -1                                      | 1                                 | 100<br>% | 0                     | 0%  | 0                    | 0%       | 0                                   | 0%  | 1                     | 0%            |
| Long Service                   | 16                    | 12                                     | 75%      | 0                                       | 0                                 | 0%       | 4                     | 25% | 1                    | 6%       | 0                                   | 0%  | 13                    | -19%          |
| Past Active                    | 2                     | 0                                      | 0%       | -6                                      | 1                                 | 50%      | 1                     | 50% | 3                    | 150<br>% | 0                                   | 0%  | 9                     | 350<br>%      |
| Associate                      | 252                   | 128                                    | 51%      | 6                                       | 13                                | 5%       | 111                   | 44% | 133                  | 53%      | 5                                   | 2%  | 260                   | 3%            |
| Life Member                    | 31                    | 30                                     | 97%      | -4                                      | 0                                 | 0%       | 1                     | 3%  | 0                    | 0%       | 0                                   | 0%  | 34                    | 10%           |
| General                        | 0                     | 0                                      |          | 0                                       | 0                                 |          | 0                     |     | 0                    |          | 0                                   |     | 0                     |               |
| Honorary                       | 0                     | 0                                      |          | 0                                       | 0                                 |          | 0                     |     | 0                    |          | 0                                   |     | 0                     |               |
| Non Member<br>Participant      | 3                     | 2                                      | 67%      | 0                                       | 0                                 | 0%       | 1                     | 33% | 2                    | 67%      | 0                                   | 0%  | 4                     | 33%           |
| Leave / Restricted             | 1                     | 1                                      | 100<br>% | 1                                       | 0                                 | 0%       | 0                     | 0%  | 0                    | 0%       | 0                                   | 0%  | 0                     | -<br>100<br>% |
| Total Active                   | 200                   | 148                                    | 74%      |                                         | 15                                | 8%       | 37                    | 19% | 27                   | 14%      | 14                                  |     | 226                   | 13%           |
| Total                          | 885                   | 537                                    | 61%      |                                         | 46                                | 5%       | 302                   | 34% | 312                  | 35%      | 31                                  |     | 880                   | -1%           |