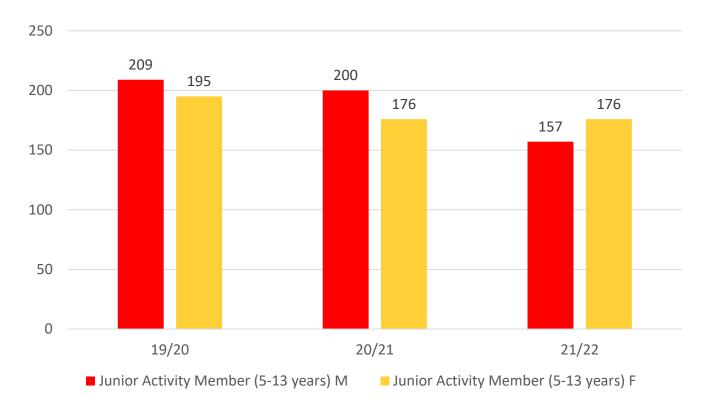

## **3 YEAR GENDER COMPARISON**

### **3 YEAR GENDER COMPARISON**

Total Membership M Total Membership F