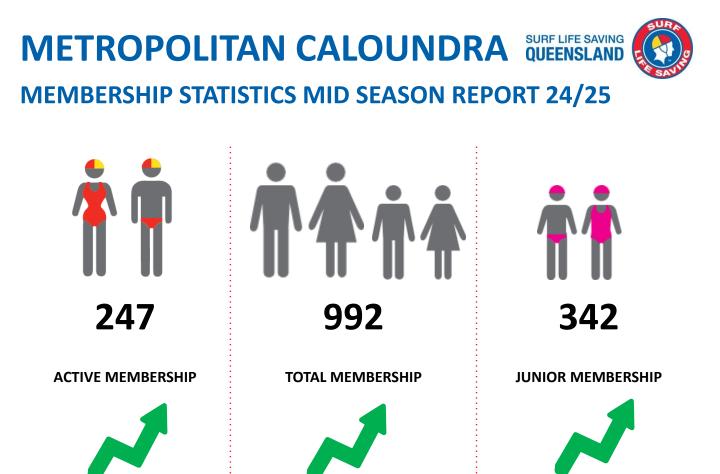

will ensure that your club membership is sustainable for the future. Total Club Membership is presented to highlight the latent active membership potential, particularly in the 5 – 13 Junior

Activities and Associates categories.

### Note:

- Club Membership Statistics are delivered twice each season in January and May
- Numbers in this report are generated directly from Surfguard;
- Active members are taken from the following demographics 13-15 Cadets, 15-18 Youth, Active 18+, Award and Active Reserve members.