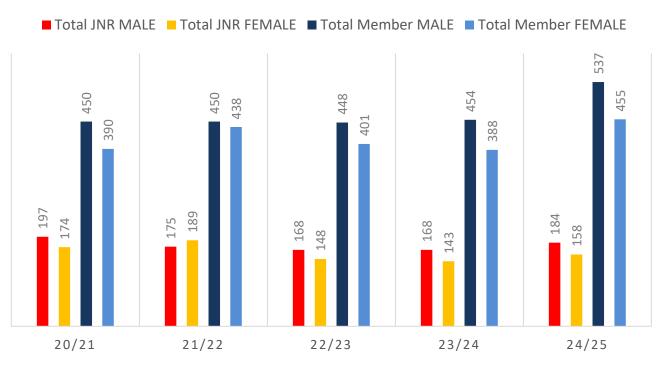

:

- Schools Programs
- Junior Activities U14's
- Associates Parents/ guardians of nippers (Family Participation Program can assist encourage family members to get involved)

18% Increase

The primary objective of providing you with your membership statistics is to drive key strategies that

10% Increase

• General Public – Bronze courses

Approx. 60-85% of all Active Members in surf clubs are generated directly or indirectly from Junior Activities.

### Note:

- Club Membership Statistics are delivered twice each season in January and May
- Numbers in this report are generated directly from Surfguard;
- Active members are taken from the following demographics 13-15 Cadets, 15-18 Youth, Active 18+, Award and Active Reserve members.

## **5-YEAR TREND ANALYSIS**



## **GENDER BREAKDOWN**



# **MEMBERSHIP RETENTION**



**BRAND NEW MEMBERS** 

.....



MEMBERSHIP RETENTION



278

### MEMBERS LOST FROM THE ORGANISATION

| Metropolitan Caloundra 24/25 Mid-Season |         |                                      |          |                                            |                                   |    |                       |     |                      |     |                                     |     |         |      |
|-----------------------------------------|---------|--------------------------------------|----------|--------------------------------------------|-----------------------------------|----|-----------------------|-----|----------------------|-----|-------------------------------------|-----|---------|------|
|                                         | 20