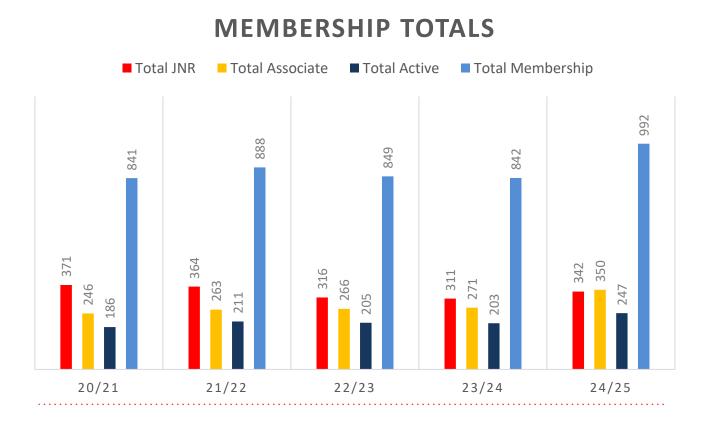

## **5-YEAR TREND ANALYSIS**

will ensure that your club membership is sustainable for the future. Total Club Membership is presented to highlight the latent active membership potential, particularly in the 5 – 13 Junior

Activities and Associates categories.

18% Increase

The primary objective of providing you with your membership statistics is to drive key strategies that

10% Increase

• General Public – Bronze courses

Approx. 60-85% of all Active Members in surf clubs are generated directly or indirectly from Junior Activities.