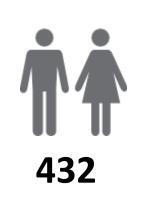

# **MEMBERSHIP RETENTION**

**BRAND NEW MEMBERS** 

.....

MEMBERSHIP RETENTION

278

### MEMBERS LOST FROM THE ORGANISATION

| Metropolitan Caloundra 24/25 Mid-Season |         |                                      |          |                                            |                                   |    |                       |     |                      |     |                                     |     |         |      |
|-----------------------------------------|---------|--------------------------------------|----------|--------------------------------------------|-----------------------------------|----|-----------------------|-----|----------------------|-----|-------------------------------------|-----|---------|------|
|                                         | 2023/24 | Retained<br>from<br>previous<br>week |          | Transfers<br>between<br>Club<br>Categories | Transferred<br>out of the<br>club |    | Left the organisation |     | Brand new<br>members |     | Transfers In<br>from other<br>clubs |     | 2024/25 |      |
| Probationary                            | 3       | 1                                    | 33%      | 1                                          | 0                                 | 0% | 2                     | 67% | 2                    | 67% | 0                                   | 0%  | 2       | -33% |
| Nipper Parent                           | 0       | 0                                    |          |                                            | 0                                 |    | 0                     |     | 0                    |     | 0                                   |     | 0       |      |
| <b>Junior Activities</b>                | 311     | 168                                  | 54%      | 17                                         | 11                                | 4% | 132                   | 42% | 188                  | 60% | 3                                   | 1%  | 342     | 10%  |
| Cadet Member<br>(13-15 years)           | 30      | 28                                   | 93%      |                                            | 0                                 | 0% | 2                     | 7%  | 4                    | 13% | 0                                   | 0%  | 43      | 43%  |
| Active (15-18 yrs)                      | 51      | 42                                   | 82%      | 2                                          | 1                                 | 2% | 8                     | 16% | 6                    | 12% | 7                                   | 14% | 53      | 4%   |
| Active (18yrs and<br>over)              | 116     | 107                                  | 92%      |                                            | 1                                 | 1% | 8                     | 7%  | 19                   | 16% | 7                                   | 6%  | 144     | 24%  |
| Award Member                            | 5       | 4                                    | 80%      |                                            | 0                                 | 0% | 1                     | 20% | 2                    | 40% | 0                                   | 0%  | 6       | 20%  |
| Reserve Active                          | 1       | 1                                    | 100<br>% |                                            | 0                                 | 0% | 0                     | 0%  | 0                    | 0%  | 0                                   | 0%  | 1       | 0%   |
| Long Service                            | 10      | 10                                   | 100<br>% |                                            | 0                                 | 0% | 0                     | 0%  | 0                    | 0%  | 2                                   | 20% | 12      | 20%  |
| Past Active                             | 2       | 2                                    | 100<br>% | 1                                          | 0                                 | 0% | 0                     | 0%  | 0                    | 0%  | 0                                   | 0%  | 1       | -50% |
| Associate                               | 271     | 137                                  | 51%      |                                            | 11                                | 4% | 123                   | 45% | 210                  | 77% | 1                                   | 0%  | 350     | 29%  |
| Life Member                             | 35      | 35                                   | 100<br>% |                                            | 0                                 | 0% | 0                     | 0%  | 1                    | 3%  | 0                                   | 0%  | 37      | 6%   |
| General                                 | 0       | 0                                    |          |                                            | 0                                 |    | 0                     |     | 0                    |     | 0                                   |     | 0       |      |
| Honorary                                | 0       | 0                                    |          |                                            | 0                                 |    | 0                     |     | 0                    |     | 0                                   |     | 0       |      |
| Non Member<br>Participant               | 0       | 0                                    |          |                                            | 0                                 |    | 0                     |     | 0                    |     | 0                                   |     | 0       |      |
| Leave / Restricted                      | 7       | 5                                    | 71%      | 4                                          | 0                                 | 0% | 2                     | 29% | 0                    | 0%  | 0                                   | 0%  | 1       | -86% |
| Total Active                            | 203     | 182                                  | 90%      |                                            | 2                                 | 1% | 19                    | 9%  | 31                   | 15% | 14                                  | 7%  | 247     | 22%  |
| Total                                   | 842     | 540                                  | 64%      |                                            | 24                                | 3% | 278                   | 33% | 432                  | 51% | 20                                  | 2%  | 992     | 18%  |