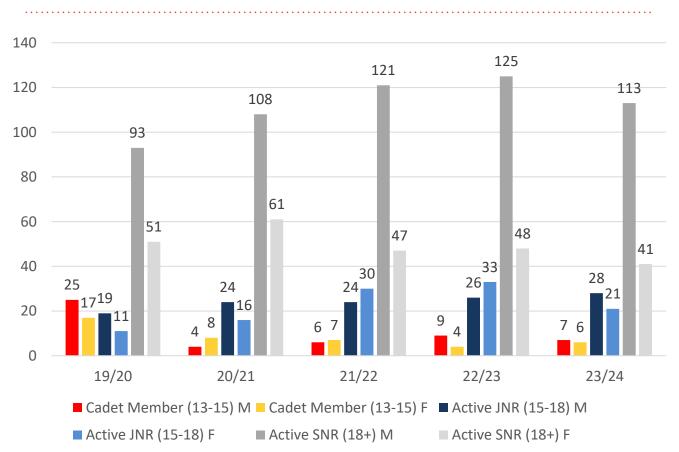

| 49    | 66    | 58    | 65    |
| Under 7                 | 51    | 55    | 63    | 65    | 49    |
| Under 8                 | 71    | 52    | 67    | 61    | 61    |
| Under 9                 | 48    | 43    | 61    | 57    | 43    |
| Under 10                | 43    | 53    | 43    | 37    | 46    |
| Under 11                | 29    | 31    | 39    | 38    | 40    |
| Under 12                | 34    | 28    | 30    | 36    | 33    |
| Under 13                | 14    | 26    | 22    | 20    | 30    |
| Under 14                | 8     | 11    | 26    | 20    | 18    |
| Junior Activities Total | 348   | 348   | 417   | 392   | 385   |

## **5 YEAR TREND ANALYSIS**

#### **Total Membership**



.....

#### **Active Membership**



.

■ Reserve Active

## **5 YEAR GENDER COMPARISON**





## **5 YEAR GENDER COMPARISON**





## **MEMBERSHIP RETENTION**



**BRAND NEW MEMBERS** 



61%

MEMBERSHIP RETENTION



420

MEMBERS LOST FROM THE ORGANISATION

|                               |                       |                                        |          | MERMAID               | BEAC | H 202                             | 3/24 |                       |     |                      |     |                                     |      |                       |  |
|-------------------------------|-----------------------|----------------------------------------|----------|-----------------------|------|-----------------------------------|------|-----------------------|-----|----------------------|-----|-------------------------------------|------|-----------------------|--|
|