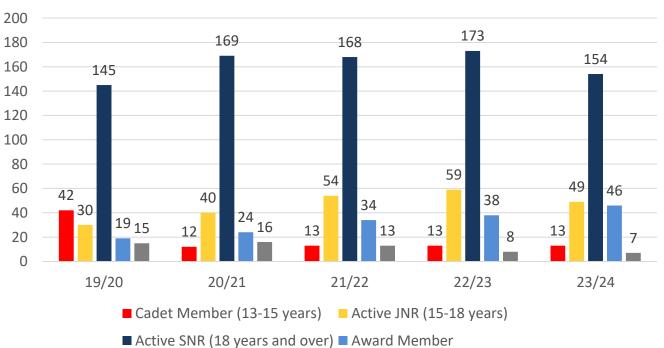

## **5 YEAR TREND ANALYSIS**

#### **Total Membership**

.....

#### **MEMBERSHIP 2019-2024**

|                                     | 19/20 | 20/21 | 21/22 | 22/23 | 23/24 |
|-------------------------------------|-------|-------|-------|-------|-------|
|                                     | Total | Total | Total | Total | Total |
| Probationary                        | 9     | 2     | 10    | 0     | 23    |
| Junior Activity Member (5-13 years) | 348   | 348   | 415   | 390   | 385   |
| Cadet Member (13-15 years)          | 42    | 12    | 13    | 13    | 13    |
| Active Junior (15-18 years)         | 30    | 40    | 54    | 59    | 49    |
| Active Senior (18years and over)    | 145   | 169   | 168   | 173   | 154   |
| Award Member                        | 19    | 24    | 34    | 38    | 46    |
| Reserve Active                      | 15    | 16    | 13    | 8     | 7     |
| Long Service                        | 25    | 29    | 39    | 38    | 36    |
| Past Active                         | 0     | 0     | 1     | 0     | 12    |
| Associate                           | 352   | 343   | 405   | 382   | 365   |
| Life Member                         | 28    | 32    | 31    | 30    | 31    |
| General                             | 0     | 0     | 0     | 0     | 0     |
| Honorary                            | 0     | 0     | 0     | 0     | 0     |
| Non Member Participants             | 0     | 0     | 0     | 0     | 0     |
| Leave / Restricted                  | 4     | 2     | 1     | 1     | 3     |
| Total Active                        | 251   | 261   | 282   | 291   | 269   |
| Total                               | 1017  | 1017  | 1184  | 1132  | 1124  |