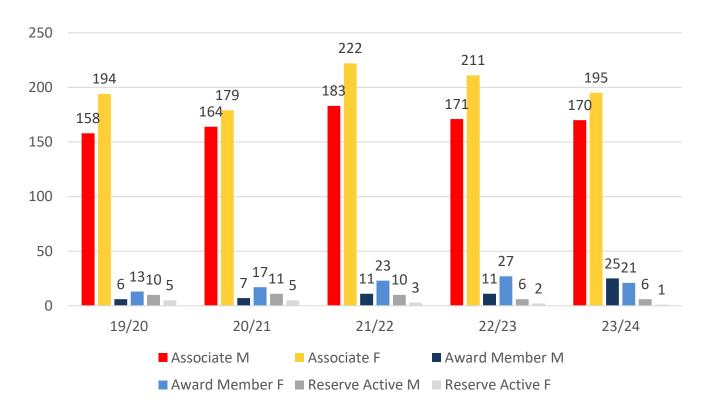

| Under 7                 | 51    | 55    | 63    | 65    | 49    |
| Under 8                 | 71    | 52    | 67    | 61    | 61    |
| Under 9                 | 48    | 43    | 61    | 57    | 43    |
| Under 10                | 43    | 53    | 43    | 37    | 46    |
| Under 11                | 29    | 31    | 39    | 38    | 40    |
| Under 12                | 34    | 28    | 30    | 36    | 33    |
| Under 13                | 14    | 26    | 22    | 20    | 30    |
| Under 14                | 8     | 11    | 26    | 20    | 18    |
| Junior Activities Total | 348   | 348   | 417   | 392   | 385   |

## **5 YEAR TREND ANALYSIS**

#### **Total Membership**



.....

#### **Active Membership**



.

■ Reserve Active

## **5 YEAR GENDER COMPARISON**





## **5 YEAR GENDER COMPARISON**





## **MEMBERSHIP RETENTION**



**BRAND NEW MEMBERS** 



61%

MEMBERSHIP RETENTION



420

MEMBERS LOST FROM THE ORGANISATION

|                               |                       |                                        |          | MERMAID               | BEAC | H 202                             | 3/24 |                       |     |                      |     |                                     |      |                       |  |
|-------------------------------|-----------------------|----------------------------------------|----------|-----------------------|------|-----------------------------------|------|-----------------------|-----|----------------------|-----|-------------------------------------|------|-----------------------|--|
|                               | 2022/