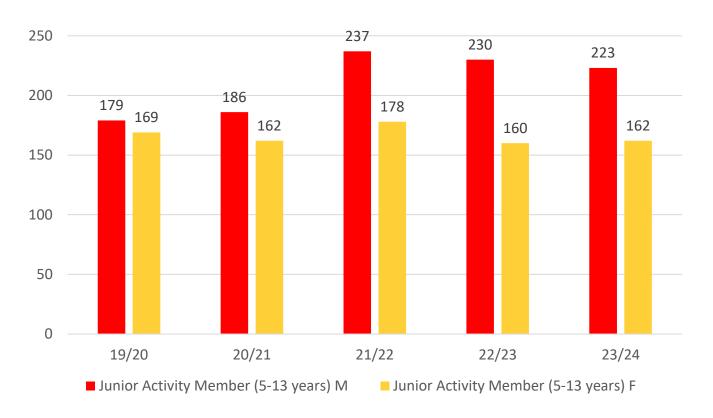

## **5 YEAR TREND ANALYSIS**

#### **Total Membership**

.....

|                         | 19/20 | 20/21 | 21/22 | 22/23 | 23/24 |
|-------------------------|-------|-------|-------|-------|-------|
|                         | Total | Total | Total | Total | Total |
| Under 6                 | 50    | 49    | 66    | 58    | 65    |
| Under 7                 | 51    | 55    | 63    | 65    | 49    |
| Under 8                 | 71    | 52    | 67    | 61    | 61    |
| Under 9                 | 48    | 43    | 61    | 57    | 43    |
| Under 10                | 43    | 53    | 43    | 37    | 46    |
| Under 11                | 29    | 31    | 39    | 38    | 40    |
| Under 12                | 34    | 28    | 30    | 36    | 33    |
| Under 13                | 14    | 26    | 22    | 20    | 30    |
| Under 14                | 8     | 11    | 26    | 20    | 18    |
| Junior Activities Total | 348   | 348   | 417   | 392   | 385   |