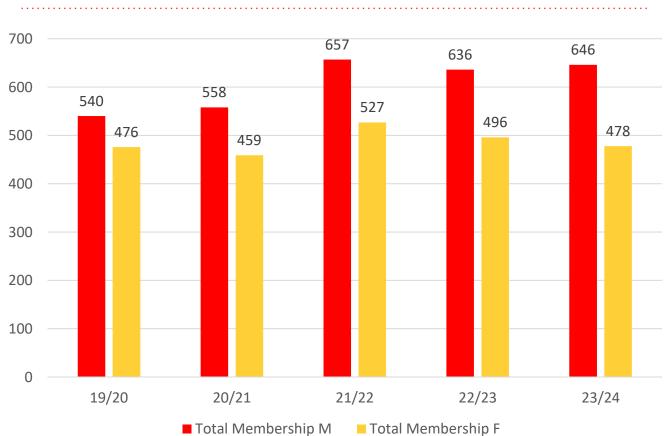

## **5 YEAR GENDER COMPARISON**

#### **MEMBERSHIP 2019-2024**

|                                     | 19/20 | 20/21 | 21/22 | 22/23 | 23/24 |
|-------------------------------------|-------|-------|-------|-------|-------|
|                                     | Total | Total | Total | Total | Total |
| Probationary                        | 9     | 2     | 10    | 0     | 23    |
| Junior Activity Member (5-13 years) | 348   | 348   | 415   | 390   | 385   |
| Cadet Member (13-15 years)          | 42    | 12    | 13    | 13    | 13    |
| Active Junior (15-18 years)         | 30    | 40    | 54    | 59    | 49    |
| Active Senior (18years and over)    | 145   | 169   | 168   | 173   | 154   |
| Award Member                        | 19    | 24    | 34    | 38    | 46    |
| Reserve Active                      | 15    | 16    | 13    | 8     | 7     |
| Long Service                        | 25    | 29    | 39    | 38    | 36    |
| Past Active                         | 0     | 0     | 1     | 0     | 12    |
| Associate                           | 352   | 343   | 405   | 382   | 365   |
| Life Member                         | 28    | 32    | 31    | 30    | 31    |
| General                             | 0     | 0     | 0     | 0     | 0     |
| Honorary                            | 0     | 0     | 0     | 0     | 0     |
| Non Member Participants             | 0     | 0     | 0     | 0     | 0     |
| Leave / Restricted                  | 4     | 2     | 1     | 1     | 3     |
| Total Active                        | 251   | 261   | 282   | 291   | 269   |
| Total                               | 1017  | 1017  | 1184  | 1132  | 1124  |