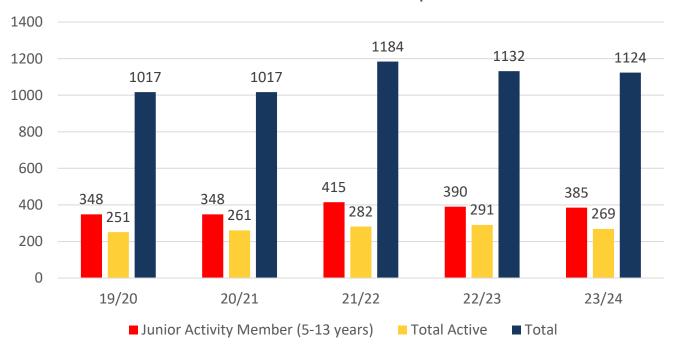

#### **MEMBERSHIP 2019-2024**

|                                     | 19/20 | 20/21 | 21/22 | 22/23 | 23/24 |
|-------------------------------------|-------|-------|-------|-------|-------|
|                                     | Total | Total | Total | Total | Total |
| Probationary                        | 9     | 2     | 10    | 0     | 23    |
| Junior Activity Member (5-13 years) | 348   | 348   | 415   | 390   | 385   |
| Cadet Member (13-15 years)          | 42    | 12    | 13    | 13    | 13    |
| Active Junior (15-18 years)         | 30    | 40    | 54    | 59    | 49    |
| Active Senior (18years and over)    | 145   | 169   | 168   | 173   | 154   |
| Award Member                        | 19    | 24    | 34    | 38    | 46    |
| Reserve Active                      | 15    | 16    | 13    | 8     | 7     |
| Long Service                        | 25    | 29    | 39    | 38    | 36    |
| Past Active                         | 0     | 0     | 1     | 0     | 12    |
| Associate                           | 352   | 343   | 405   | 382   | 365   |
| Life Member                         | 28    | 32    | 31    | 30    | 31    |
| General                             | 0     | 0     | 0     | 0     | 0     |
| Honorary                            | 0     | 0     | 0     | 0     | 0     |
| Non Member Participants             | 0     | 0     | 0     | 0     | 0     |
| Leave / Restricted                  | 4     | 2     | 1     | 1     | 3     |
| Total Active                        | 251   | 261   | 282   | 291   | 269   |
| Total                               | 1017  | 1017  | 1184  | 1132  | 1124  |