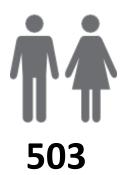

# **MEMBERSHIP RETENTION**

**BRAND NEW MEMBERS** 

**65%** 

**MEMBERSHIP RETENTION** 

334

MEMBERS LOST FROM THE ORGANISATION

| MERMAID BEACH 2021/22      |                       |                                        |     |                                         |                             |     |                       |     |                   |          |                               |     |                       |          |
|----------------------------|-----------------------|----------------------------------------|-----|-----------------------------------------|-----------------------------|-----|-----------------------|-----|-------------------|----------|-------------------------------|-----|-----------------------|----------|
|                            | 2020/21<br>Membership | Retained<br>from<br>previous<br>season |     | Transfers<br>between Club<br>Categories | Transferred out of the club |     | Left the organisation |     | Brand new members |          | Transfers In from other clubs |     | 2021/22<br>Membership |          |
|                            |                       | No.                                    | %   |                                         | No.                         | %   | No.                   | %   | No.               | %        | No.                           | %   | No.                   | %        |
| Probationary               | 2                     | 1                                      | 50% | 1                                       | 1                           | 50% | 0                     | 0%  | 10                | 500<br>% | 0                             | 0%  | 10                    | 400<br>% |
| Junior Activities          | 348                   | 213                                    | 61% | 7                                       | 5                           | 1%  | 130                   | 37% | 198               | 57%      | 11                            | 3%  | 415                   | 19%      |
| Cadet Member (13-15 years) | 12                    | 10                                     | 83% | 3                                       | 0                           | 0%  | 2                     | 17% | 6                 | 50%      | 0                             | 0%  | 13                    | 8%       |
| Active (15-18 yrs)         | 40                    | 35                                     | 88% | 2                                       | 1                           | 3%  | 4                     | 10% | 21                | 53%      | 0                             | 0%  | 54                    | 35%      |
| Active (18yrs and over)    | 169                   | 138                                    | 82% | -4                                      | 8                           | 5%  | 23                    | 14% | 23                | 14%      | 3                             | 2%  | 168                   | -1%      |
| Award Member               | 24                    | 19                                     | 79% | -9                                      | 0                           | 0%  | 5                     | 21% | 6                 | 25%      | 0                             | 0%  | 34                    | 42%      |
| Reserve Active             | 16                    | 15                                     | 94% | 3                                       | 0                           | 0%  | 1                     | 6%  | 1                 | 6%       | 0                             | 0%  | 13                    | -19%     |
| Long Service               | 29                    | 23                                     | 79% | -7                                      | 3                           | 10% | 3                     | 10% | 4                 | 14%      | 5                             | 17% | 39                    | 34%      |
| Past Active                | 0                     | 0                                      |     | 0                                       | 0                           |     | 0                     |     | 1                 |          | 0                             |     | 1                     |          |
| Associate                  | 343                   | 171                                    | 50% | 4                                       | 7                           | 2%  | 165                   | 48% | 233               | 68%      | 5                             | 1%  | 405                   | 18%      |
| Life Member                | 32                    | 31                                     | 97% | 0                                       | 0                           | 0%  | 1                     | 3%  | 0                 | 0%       | 0                             | 0%  | 31                    | -3%      |
| General                    | 0                     | 0                                      |     | 0                                       | 0                           |     | 0                     |     | 0                 |          | 0                             |     | 0                     |          |
| Honorary                   | 0                     | 0                                      |     | 0                                       | 0                           |     | 0                     |     | 0                 |          | 0                             |     | 0                     |          |
| Non Member<br>Participant  |                       | 0                                      |     | 0                                       | 0                           |     | 0                     |     | 0                 |          | 0                             |     | 0                     |          |
| Leave / Restricted         | 2                     | 1                                      | 50% | 0                                       | 1                           | 50% | 0                     | 0%  | 0                 | 0%       | 0                             | 0%  | 1                     | -50%     |
| Total Active               | 261                   | 217                                    | 83% |                                         | 9                           | 3%  | 35                    | 13% | 57                | 22%      | 3                             |     | 282                   | 8%       |
| Total                      | 1017                  | 657                                    | 65% |                                         | 26                          | 3%  | 334                   | 33% | 503               | 49%      | 24                            |     | 1184                  | 16%      |