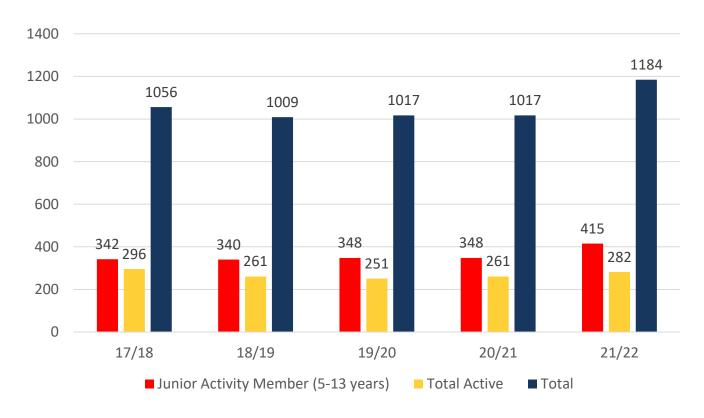

#### **MEMBERSHIP 2017-2022**

|                                     | 17/18 | 18/19 | 19/20 | 20/21 | 21/22 |
|-------------------------------------|-------|-------|-------|-------|-------|
|                                     | Total | Total | Total | Total | Total |
| Probationary                        | 7     | 6     | 9     | 2     | 10    |
| Junior Activity Member (5-13 years) | 342   | 340   | 348   | 348   | 415   |
| Cadet Member (13-15 years)          | 41    | 31    | 42    | 12    | 13    |
| Active Junior (15-18 years)         | 36    | 41    | 30    | 40    | 54    |
| Active Senior (18years and over)    | 185   | 139   | 145   | 169   | 168   |
| Award Member                        | 24    | 35    | 19    | 24    | 34    |
| Reserve Active                      | 10    | 15    | 15    | 16    | 13    |
| Long Service                        | 21    | 19    | 25    | 29    | 39    |
| Past Active                         | 1     | 0     | 0     | 0     | 1     |
| Associate                           | 360   | 353   | 352   | 343   | 405   |
| Life Member                         | 28    | 28    | 28    | 32    | 31    |
| General                             | 0     | 0     | 0     | 0     | 0     |
| Honorary                            | 0     | 0     | 0     | 0     | 0     |
| Non Member Participants             | 0     | 0     | 0     | 0     | 0     |
| Leave / Restricted                  | 1     | 2     | 4     | 2     | 1     |
| Total Active                        | 296   | 261   | 251   | 261   | 282   |
| Total                               | 1056  | 1009  | 1017  | 1017  | 1184  |

## **5 YEAR TREND ANALYSIS**