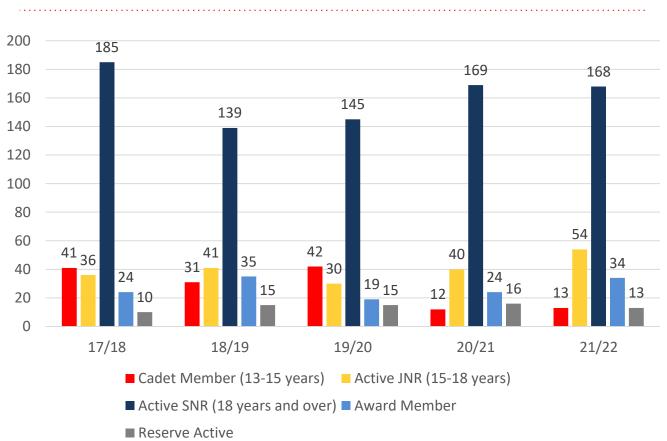

#### **MEMBERSHIP 2017-2022**

|                                     | 17/18 | 18/19 | 19/20 | 20/21 | 21/22 |
|-------------------------------------|-------|-------|-------|-------|-------|
|                                     | Total | Total | Total | Total | Total |
| Probationary                        | 7     | 6     | 9     | 2     | 10    |
| Junior Activity Member (5-13 years) | 342   | 340   | 348   | 348   | 415   |
| Cadet Member (13-15 years)          | 41    | 31    | 42    | 12    | 13    |
| Active Junior (15-18 years)         | 36    | 41    | 30    | 40    | 54    |
| Active Senior (18years and over)    | 185   | 139   | 145   | 169   | 168   |
| Award Member                        | 24    | 35    | 19    | 24    | 34    |
| Reserve Active                      | 10    | 15    | 15    | 16    | 13    |
| Long Service                        | 21    | 19    | 25    | 29    | 39    |
| Past Active                         | 1     | 0     | 0     | 0     | 1     |
| Associate                           | 360   | 353   | 352   | 343   | 405   |
| Life Member                         | 28    | 28    | 28    | 32    | 31    |
| General                             | 0     | 0     | 0     | 0     | 0     |
| Honorary                            | 0     | 0     | 0     | 0     | 0     |
| Non Member Participants             | 0     | 0     | 0     | 0     | 0     |
| Leave / Restricted                  | 1     | 2     | 4     | 2     | 1     |
| Total Active                        | 296   | 261   | 251   | 261   | 282   |
| Total                               | 1056  | 1009  | 1017  | 1017  | 1184  |

## **5 YEAR TREND ANALYSIS**