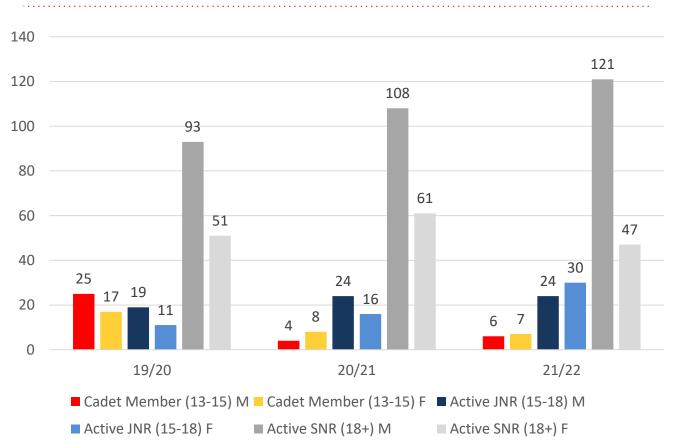

| Total | Total | Total | Total | Total |
| Under 6                 | 52    | 47    | 50    | 49    | 66    |
| Under 7                 | 56    | 56    | 51    | 55    | 63    |
| Under 8                 | 51    | 60    | 71    | 52    | 67    |
| Under 9                 | 42    | 47    | 48    | 43    | 61    |
| Under 10                | 34    | 37    | 43    | 53    | 43    |
| Under 11                | 30    | 33    | 29    | 31    | 39    |
| Under 12                | 26    | 27    | 34    | 28    | 30    |
| Under 13                | 27    | 11    | 14    | 26    | 22    |
| Under 14                | 24    | 22    | 8     | 11    | 26    |
| Junior Activities Total | 342   | 340   | 348   | 348   | 417   |

## **5 YEAR TREND ANALYSIS**





## **3 YEAR GENDER COMPARISON**





## **3 YEAR GENDER COMPARISON**





# **MEMBERSHIP RETENTION**



**BRAND NEW MEMBERS** 



**65%** 

**MEMBERSHIP RETENTION** 



334

MEMBERS LOST FROM THE ORGANISATION

| MERMAID BEACH 2021/22      |                       |                                        |     |                                         |                             |     |                       |     |                   |          |                               |     |                       |          |
|----------------------------|-----------------------|----------------------------------------|-----|-----------------------------------------|-----------------------------|-----|-----------------------|-----|-------------------|----------|-------------------------------|-----|-----------------------|---------