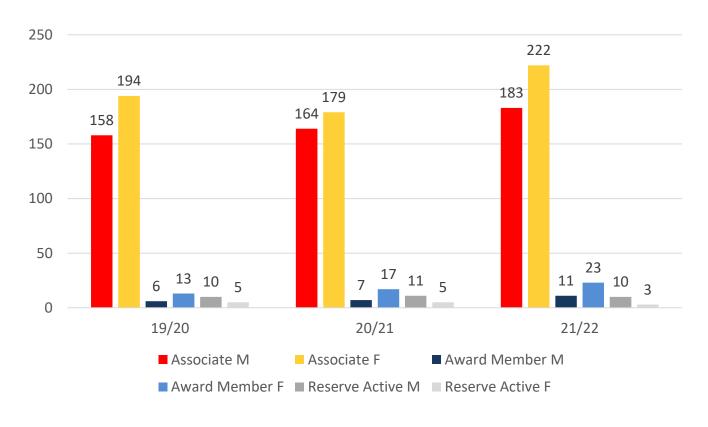

otal | Total |
| Under 6                 | 52    | 47    | 50    | 49    | 66    |
| Under 7                 | 56    | 56    | 51    | 55    | 63    |
| Under 8                 | 51    | 60    | 71    | 52    | 67    |
| Under 9                 | 42    | 47    | 48    | 43    | 61    |
| Under 10                | 34    | 37    | 43    | 53    | 43    |
| Under 11                | 30    | 33    | 29    | 31    | 39    |
| Under 12                | 26    | 27    | 34    | 28    | 30    |
| Under 13                | 27    | 11    | 14    | 26    | 22    |
| Under 14                | 24    | 22    | 8     | 11    | 26    |
| Junior Activities Total | 342   | 340   | 348   | 348   | 417   |

## **5 YEAR TREND ANALYSIS**





## **3 YEAR GENDER COMPARISON**





## **3 YEAR GENDER COMPARISON**





# **MEMBERSHIP RETENTION**



**BRAND NEW MEMBERS** 



**65%** 

**MEMBERSHIP RETENTION** 



334

MEMBERS LOST FROM THE ORGANISATION

| MERMAID BEACH 2021/22      |                       |                                        |     |                                         |                             |     |                       |     |                   |          |                               |     |                       |          |
|----------------------------|-----------------------|----------------------------------------|-----|-----------------------------------------|-----------------------------|-----|-----------------------|-----|-------------------|----------|-------------------------------|-----|-----------------------|----------|
|                            | 2