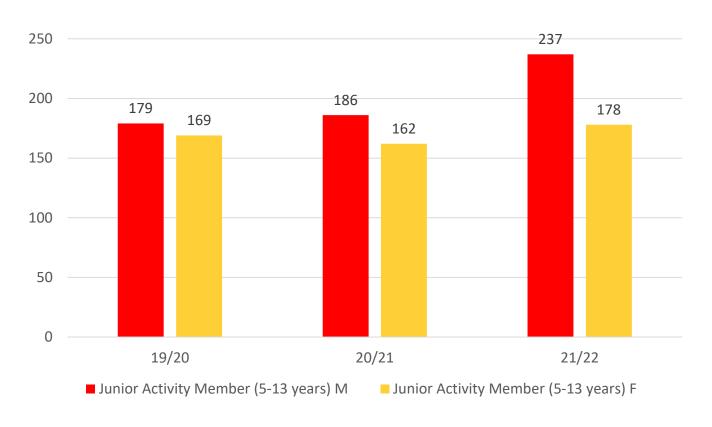

|                         | 17/18 | 18/19 | 19/20 | 20/21 | 21/22 |
|-------------------------|-------|-------|-------|-------|-------|
|                         | Total | Total | Total | Total | Total |
| Under 6                 | 52    | 47    | 50    | 49    | 66    |
| Under 7                 | 56    | 56    | 51    | 55    | 63    |
| Under 8                 | 51    | 60    | 71    | 52    | 67    |
| Under 9                 | 42    | 47    | 48    | 43    | 61    |
| Under 10                | 34    | 37    | 43    | 53    | 43    |
| Under 11                | 30    | 33    | 29    | 31    | 39    |
| Under 12                | 26    | 27    | 34    | 28    | 30    |
| Under 13                | 27    | 11    | 14    | 26    | 22    |
| Under 14                | 24    | 22    | 8     | 11    | 26    |
| Junior Activities Total | 342   | 340   | 348   | 348   | 417   |

## **3 YEAR GENDER COMPARISON**