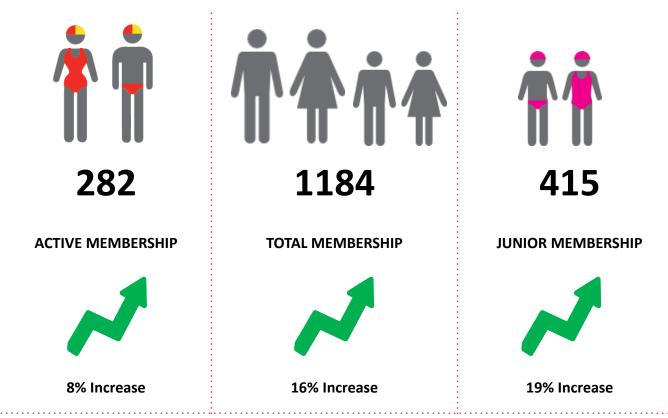

# **TOTAL MEMBERSHIP**

#### **MEMBERSHIP 2017-2022**

|                                     | 17/18 | 18/19 | 19/20 | 20/21 | 21/22 |
|-------------------------------------|-------|-------|-------|-------|-------|
|                                     | Total | Total | Total | Total | Total |
| Probationary                        | 7     | 6     | 9     | 2     | 10    |
| Junior Activity Member (5-13 years) | 342   | 340   | 348   | 348   | 415   |
| Cadet Member (13-15 years)          | 41    | 31    | 42    | 12    | 13    |
| Active Junior (15-18 years)         | 36    | 41    | 30    | 40    | 54    |
| Active Senior (18years and over)    | 185   | 139   | 145   | 169   | 168   |
| Award Member                        | 24    | 35    | 19    | 24    | 34    |
| Reserve Active                      | 10    | 15    | 15    | 16    | 13    |
| Long Service                        | 21    | 19    | 25    | 29    | 39    |
| Past Active                         | 1     | 0     | 0     | 0     | 1     |
| Associate                           | 360   | 353   | 352   | 343   | 405   |
| Life Member                         | 28    | 28    | 28    | 32    | 31    |
| General                             | 0     | 0     | 0     | 0     | 0     |
| Honorary                            | 0     | 0     | 0     | 0     | 0     |
| Non Member Participants             | 0     | 0     | 0     | 0     | 0     |
| Leave / Restricted                  | 1     | 2     | 4     | 2     | 1     |
| Total Active                        | 296   | 261   | 251   | 261   | 282   |
| Total                               | 1056  | 1009  | 1017  | 1017  | 1184  |