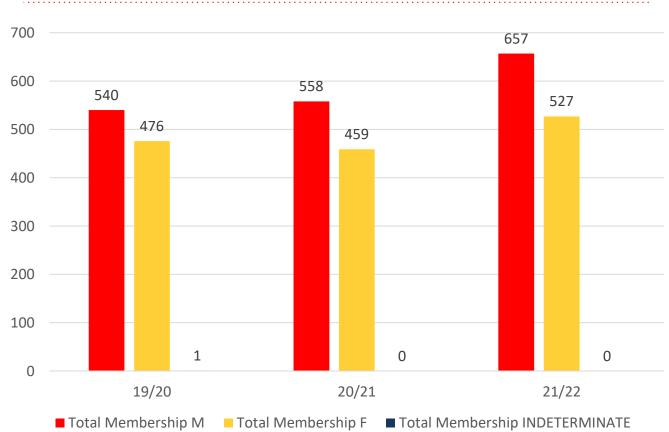

al | Total |
| Under 6                 | 52    | 47    | 50    | 49    | 66    |
| Under 7                 | 56    | 56    | 51    | 55    | 63    |
| Under 8                 | 51    | 60    | 71    | 52    | 67    |
| Under 9                 | 42    | 47    | 48    | 43    | 61    |
| Under 10                | 34    | 37    | 43    | 53    | 43    |
| Under 11                | 30    | 33    | 29    | 31    | 39    |
| Under 12                | 26    | 27    | 34    | 28    | 30    |
| Under 13                | 27    | 11    | 14    | 26    | 22    |
| Under 14                | 24    | 22    | 8     | 11    | 26    |
| Junior Activities Total | 342   | 340   | 348   | 348   | 417   |

## **5 YEAR TREND ANALYSIS**





## **3 YEAR GENDER COMPARISON**





## **3 YEAR GENDER COMPARISON**





# **MEMBERSHIP RETENTION**



**BRAND NEW MEMBERS** 



**65%** 

**MEMBERSHIP RETENTION** 



334

MEMBERS LOST FROM THE ORGANISATION

| MERMAID BEACH 2021/22      |                       |                                        |     |                                         |                             |     |                       |     |                   |          |                               |     |                       |          |
|----------------------------|-----------------------|----------------------------------------|-----|-----------------------------------------|-----------------------------|-----|-----------------------|-----|-------------------|----------|-------------------------------|-----|-----------------------|----------|
|                            | 202