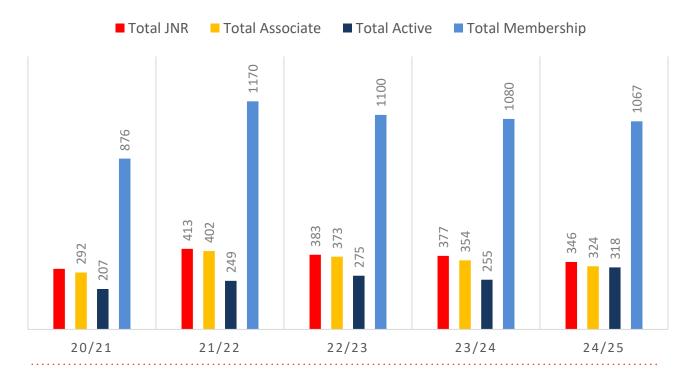

13 Junior Activities and Associates categories.

#### Sustainability

Surf Clubs sustain their Active Membership from multiple streams:

- Schools Programs
- Junior Activities U14's
- Associates Parents/ guardians of nippers (Family Participation Program can assist encourage family members to get involved)
- General Public Bronze courses

Approx. 60-85% of all Active Members in surf clubs are generated directly or indirectly from Junior Activities.

#### Note:

- Club Membership Statistics are delivered twice each season in January and May
- Numbers in this report are generated directly from Surfguard;
- Active members are taken from the following demographics 13-15 Cadets, 15-18 Youth, Active 18+, Award and Active Reserve members.

## **5-YEAR TREND ANALYSIS**

### **MEMBERSHIP TOTALS**



### **GENDER BREAKDOWN**



## **MEMBERSHIP RETENTION**



**BRAND NEW MEMBERS** 



63%

**MEMBERSHIP RETENTION** 



367

MEMBERS LOST FROM THE ORGANISATION

| Mermaid Beach 24/25 Mid-Season |         |                                      |      |                                   |                             |     |                       |     |                      |     |                               |     |         |      |
|--------------------------------|---------|--------------------------------------|------|-----------------------------------|-----------------------------|-----|-----------------------|-----|----------------------|-----|-------------------------------|-----|---------|------|
|                                | 2023/24 | Retained<br>from<br>previous<br>week |