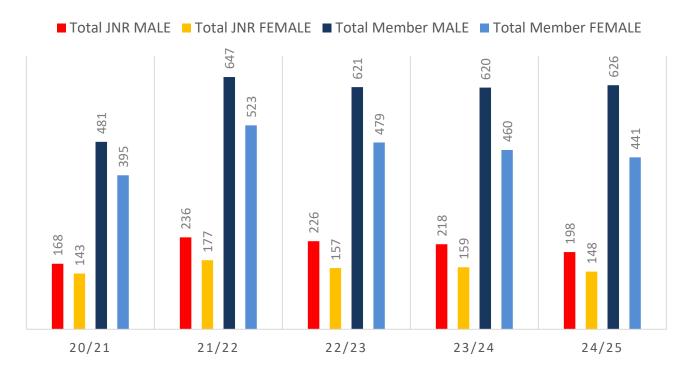

ociates categories.

#### Sustainability

Surf Clubs sustain their Active Membership from multiple streams:

- Schools Programs
- Junior Activities U14's
- Associates Parents/ guardians of nippers (Family Participation Program can assist encourage family members to get involved)
- General Public Bronze courses

Approx. 60-85% of all Active Members in surf clubs are generated directly or indirectly from Junior Activities.

#### Note:

- Club Membership Statistics are delivered twice each season in January and May
- Numbers in this report are generated directly from Surfguard;
- Active members are taken from the following demographics 13-15 Cadets, 15-18 Youth, Active 18+, Award and Active Reserve members.

## **5-YEAR TREND ANALYSIS**

### **MEMBERSHIP TOTALS**



### **GENDER BREAKDOWN**



## **MEMBERSHIP RETENTION**



**BRAND NEW MEMBERS** 



63%

**MEMBERSHIP RETENTION** 



367

MEMBERS LOST FROM THE ORGANISATION

| Mermaid Beach 24/25 Mid-Season |         |                                      |      |                                   |                             |     |                       |     |                      |     |                               |     |         |      |
|--------------------------------|---------|--------------------------------------|------|-----------------------------------|-----------------------------|-----|-----------------------|-----|----------------------|-----|-------------------------------|-----|---------|------|
|                                | 2023/24 | Retained<br>from<br>previous<br>week |      | Transfers between Clu