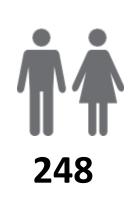

# **MEMBERSHIP RETENTION**

**BRAND NEW MEMBERS** 

Active

MEMBERSHIP RETENTION

MEMBERS LOST FROM THE ORGANISATION

| Maroochydore 24/25 Mid-Season                                                                                |         |                                      |      |                                            |                                   |     |                       |      |                      |      |                                     |    |         |       |
|--------------------------------------------------------------------------------------------------------------|---------|--------------------------------------|------|--------------------------------------------|-----------------------------------|-----|-----------------------|------|----------------------|------|-------------------------------------|----|---------|-------|
|                                                                                                              | 2023/24 | Retained<br>from<br>previous<br>week |      | Transfers<br>between<br>Club<br>Categories | Transferred<br>out of the<br>club |     | Left the organisation |      | Brand new<br>members |      | Transfers In<br>from other<br>clubs |    | 2024/25 |       |
| Probationary                                                                                                 | 3       | 3                                    | 100% | 3                                          | 0                                 | 0%  | 0                     | 0%   | 6                    | 200% | 0                                   | 0% | 6       | 100%  |
| Nipper Parent                                                                                                | 0       | 0                                    |      |                                            | 0                                 |     | 0                     |      | 0                    |      | 0                                   |    | 0       |       |
| Junior Activities                                                                                            | 256     | 169                                  | 66%  | 15                                         | 23                                | 9%  | 64                    | 25%  | 99                   | 39%  | 15                                  | 6% | 268     | 5%    |
| Cadet Member<br>(13-15 years)                                                                                | 48      | 32                                   | 67%  |                                            | 10                                | 21% | 6                     | 13%  | 0                    | 0%   | 0                                   | 0% | 45      | -6%   |
| Active (15-18 yrs)                                                                                           | 72      | 52                                   | 72%  | 5                                          | 9                                 | 13% | 11                    | 15%  | 3                    | 4%   | 3                                   | 4% | 53      | -26%  |
| Active (18yrs and over)                                                                                      | 168     | 119                                  | 71%  |                                            | 18                                | 11% | 31                    | 18%  | 17                   | 10%  | 7                                   | 4% | 173     | 3%    |
| Award Member                                                                                                 | 23      | 18                                   | 78%  |                                            | 0                                 | 0%  | 5                     | 22%  | 1                    | 4%   | 0                                   | 0% | 19      | -17%  |
| Reserve Active                                                                                               | 1       | 0                                    | 0%   |                                            | 0                                 | 0%  | 1                     | 100% | 0                    | 0%   | 0                                   | 0% | 0       | -100% |
| Long Service                                                                                                 | 97      | 85                                   | 88%  | 3                                          | 2                                 | 2%  | 10                    | 10%  | 2                    | 2%   | 3                                   | 3% | 87      | -10%  |
| Past Active                                                                                                  | 15      | 8                                    | 53%  |                                            | 0                                 | 0%  | 7                     | 47%  | 3                    | 20%  | 0                                   | 0% | 12      | -20%  |
| Associate                                                                                                    | 208     | 124                                  | 60%  | 46                                         | 15                                | 7%  | 69                    | 33%  | 116                  | 56%  | 13                                  | 6% | 207     | 0%    |
| Life Member                                                                                                  | 65      | 65                                   | 100% |                                            | 0                                 | 0%  | 0                     | 0%   | 1                    | 2%   | 1                                   | 2% | 72      | 11%   |
| General                                                                                                      | 3       | 0                                    | 0%   |                                            | 2                                 | 67% | 1                     | 33%  | 0                    | 0%   | 0                                   | 0% | 0       | -100% |
| Honorary                                                                                                     | 10      | 9                                    | 90%  |                                            | 0                                 | 0%  | 1                     | 10%  | 0                    | 0%   | 0                                   | 0% | 9       | -10%  |
| Non Member<br>Participant                                                                                    | 0       | 0                                    |      |                                            | 0                                 |     | 0                     |      | 0                    |      | 0                                   |    | 0       |       |
| Leave / Restricted                                                                                           | 11      | 6                                    | 55%  |                                            | 0                                 | 0%  | 5                     | 45%  | 0                    | 0%   | 0                                   | 0% | 29      | 164%  |
| Total Active                                                                                                 | 312     | 221                                  | 71%  |                                            | 37                                | 12% | 54                    | 17%  | 21                   | 7%   | 10                                  | 3% | 290     | -7%   |
| Total                                                                                                        | 980     | 690                                  | 70%  |                                            | 79                                | 8%  | 211                   | 22%  | 248                  | 25%  | 42                                  | 4% | 980     | 0%    |
| ** Total Active = Cadet Member (13-15 years), Active (15-18), Active (18yrs and over), Award Member, Reserve |         |                                      |      |                                            |                                   |     |                       |      |                      |      |                                     |    |         |       |