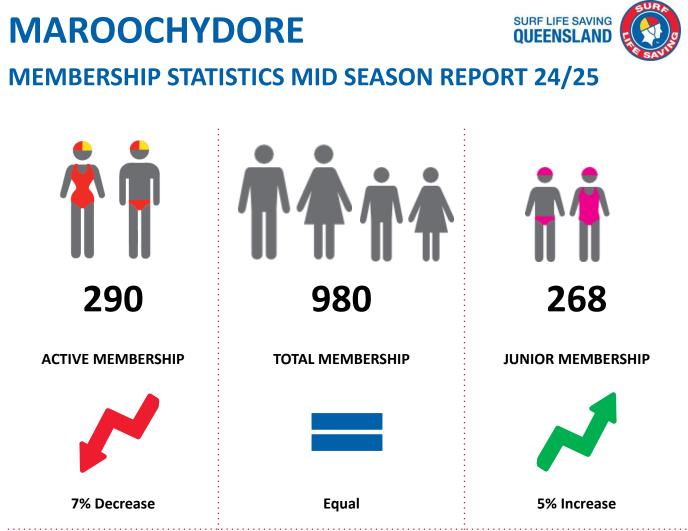

The primary objective of providing you with your membership statistics is to drive key strategies that will ensure that your club membership is sustainable for the future. Total Club Membership is presented to highlight the latent active membership potential, particularly in the 5 – 13 Junior Activities and Associates categories.

Approx. 60-85% of all Active Members in surf clubs are generated directly or indirectly from Junior Activities.

### Note:

- Club Membership Statistics are delivered twice each season in January and May
- Numbers in this report are generated directly from Surfguard;
- Active members are taken from the following demographics 13-15 Cadets, 15-18 Youth, Active 18+, Award and Active Reserve members.