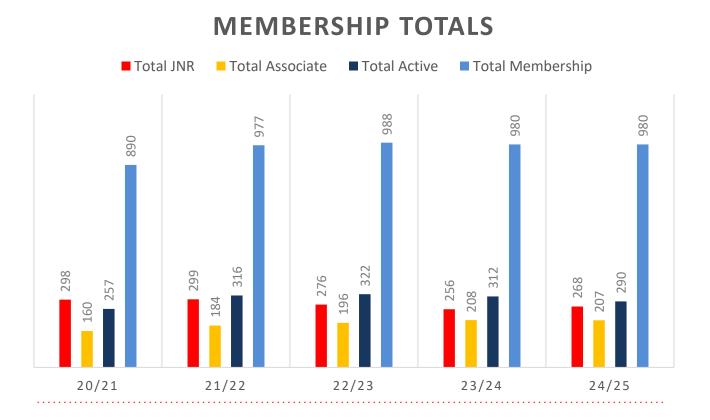

ial, particularly in the 5 – 13 Junior Activities and Associates categories.

### Sustainability

Surf Clubs sustain their Active Membership from multiple streams:

- Schools Programs
- Junior Activities U14's
- Associates Parents/ guardians of nippers (Family Participation Program can assist encourage family members to get involved)
- General Public Bronze courses

Approx. 60-85% of all Active Members in surf clubs are generated directly or indirectly from Junior Activities.

### Note:

- Club Membership Statistics are delivered twice each season in January and May
- Numbers in this report are generated directly from Surfguard;
- Active members are taken from the following demographics 13-15 Cadets, 15-18 Youth, Active 18+, Award and Active Reserve members.

## **5-YEAR TREND ANALYSIS**



### **GENDER BREAKDOWN**



# **MEMBERSHIP RETENTION**



**BRAND NEW MEMBERS** 

Active



MEMBERSHIP RETENTION



MEMBERS LOST FROM THE ORGANISATION

| Maroochydore 24/25 Mid-Season                                                                                |         |                                      |      |                                            |                                   |     |                       |      |                      |      |                                     |    |         |       |
|--------------------------------------------------------------------------------------------------------------|---------|--------------------------------------|------|--------------------------------------------|-----------------------------------|-----|-------------