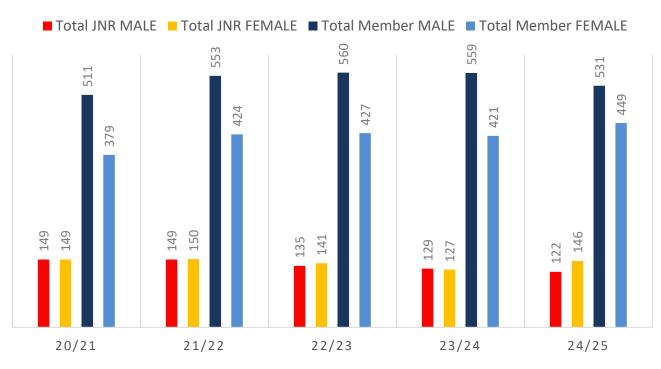

13 Junior Activities and Associates categories.

### Sustainability

Surf Clubs sustain their Active Membership from multiple streams:

- Schools Programs
- Junior Activities U14's
- Associates Parents/ guardians of nippers (Family Participation Program can assist encourage family members to get involved)
- General Public Bronze courses

Approx. 60-85% of all Active Members in surf clubs are generated directly or indirectly from Junior Activities.

### Note:

- Club Membership Statistics are delivered twice each season in January and May
- Numbers in this report are generated directly from Surfguard;
- Active members are taken from the following demographics 13-15 Cadets, 15-18 Youth, Active 18+, Award and Active Reserve members.

## **5-YEAR TREND ANALYSIS**



### **GENDER BREAKDOWN**



# **MEMBERSHIP RETENTION**



**BRAND NEW MEMBERS** 

Active



MEMBERSHIP RETENTION



MEMBERS LOST FROM THE ORGANISATION

| Maroochydore 24/25 Mid-Season                                                                                |         |                                      |      |                                            |                                   |     |                       |      |                      |      |                                     |    |         |       |
|--------------------------------------------------------------------------------------------------------------|---------|--------------------------------------|------|--------------------------------------------|-----------------------------------|-----|-----------------------|------|----------