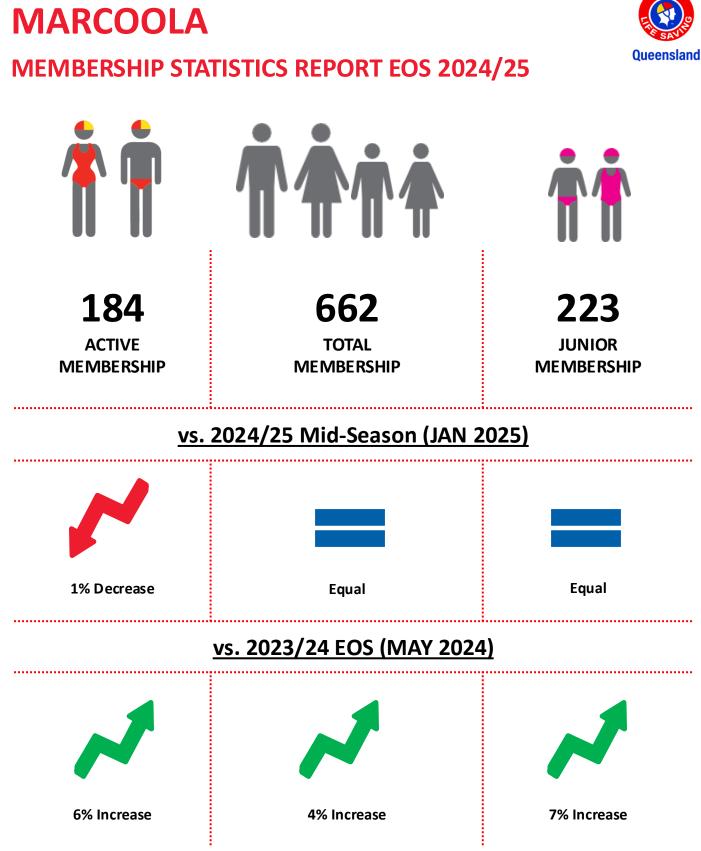

## **TOTAL MEMBERSHIP**

## **MEMBERSHIP 2020-2025**

|                                     | 20/21 | 21/22 | 22/23 | 23/24 | 24/25 |
|-------------------------------------|-------|-------|-------|-------|-------|
|                                     | Total | Total | Total | Total | Total |
| Probationary                        | 2     | 3     | 0     | 7     | 7     |
| Nipper Parent                       | -     | -     | -     | -     | 196   |
| Junior Activity Member (5-13 years) | 214   | 250   | 239   | 209   | 223   |
| Cadet Member (13-15 years)          | 23    | 20    | 15    | 43    | 38    |
| Active Junior (15-18 years)         | 24    | 41    | 53    | 21    | 29    |
| Active Senior (18years and over)    | 107   | 111   | 96    | 83    | 90    |
| Award Member                        | 23    | 24    | 24    | 26    | 27    |
| Reserve Active                      | 3     | 2     | 2     | 0     | 0     |
| Long Service                        | 3     | 3     | 2     | 1     | 2     |
| Past Active                         | 0     | 1     | 1     | 1     | 0     |
| Associate                           | 213   | 236   | 226   | 219   | 20    |
| Life Member                         | 23    | 23    | 25    | 25    | 25    |
| General                             | 2     | 0     | 1     | 0     | 2     |
| Honorary                            | 3     | 3     | 3     | 0     | 2     |
| Non Member Participants             | 1     | 1     | 1     | 1     | 0     |
| Leave / Restricted                  | 0     | 2     | 0     | 2     | 1     |
| Total Active                        | 180   | 198   | 190   | 173   | 184   |
| Total                               | 641   | 720   | 688   | 638   | 662   |