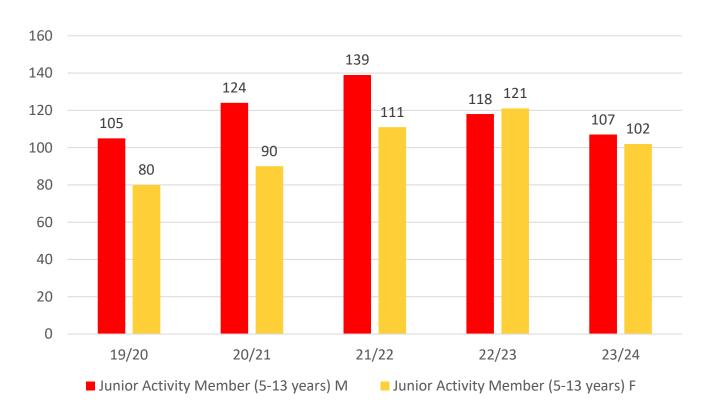

## **5 YEAR GENDER COMPARISON**

## **5 YEAR GENDER COMPARISON**

20/21 22/23 19/20 21/22 23/24 ■ Total Membership M ■ Total Membership F