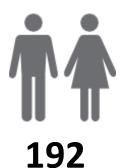

## **MEMBERSHIP RETENTION**

**BRAND NEW MEMBERS** 

62%

MEMBERSHIP RETENTION

244

MEMBERS LOST FROM THE ORGANISATION

|                               |                       |                                        |      | MARCO           | OLA 2                             | 023/2 | 4                     |     |                   |      |                               |    |                       |           |
|-------------------------------|-----------------------|----------------------------------------|------|-----------------|-----------------------------------|-------|-----------------------|-----|-------------------|------|-------------------------------|----|-----------------------|-----------|
|                               | 2022/23<br>Membership | Retained<br>from<br>previous<br>season |      | between<br>Club | Transferred<br>out of the<br>club |       | Left the organisation |     | Brand new members |      | Transfers In from other clubs |    | 2023/24<br>Membership |           |
|                               |                       | No.                                    | %    |                 | No.                               | %     | No.                   | %   | No.               | %    | No.                           | %  | No.                   | %         |
| Probationary                  | 0                     | 0                                      |      |                 | 0                                 |       | 0                     |     | 7                 |      | 0                             |    | 7                     |           |
| Junior Activities             | 239                   | 144                                    | 60%  | 26              | 7                                 | 3%    | 88                    | 37% | 84                | 35%  | 7                             | 3% | 209                   | -13%      |
| Cadet Member<br>(13-15 years) | I 15 I                | 13                                     | 87%  |                 | 0                                 | 0%    | 2                     | 13% | 4                 | 27%  | 0                             | 0% | 43                    | 187%      |
| Active (15-18 yrs)            |                       | 28                                     | 53%  | 11              | 0                                 | 0%    | 25                    | 47% | 3                 | 6%   | 1                             | 2% | 21                    | -60%      |
| Active (18yrs and over)       |                       | 70                                     | 73%  |                 | 3                                 | 3%    | 23                    | 24% | 4                 | 4%   | 1                             | 1% | 83                    | -14%      |
| Award Member                  | 24                    | 19                                     | 79%  |                 | 0                                 | 0%    | 5                     | 21% | 2                 | 8%   | 0                             | 0% | 26                    | 8%        |
| Reserve Active                | 2                     | 2                                      | 100% | 2               | 0                                 | 0%    | 0                     | 0%  | 0                 | 0%   | 0                             | 0% | 0                     | -<br>100% |
| Long Service                  | 2                     | 2                                      | 100% | 1               | 0                                 | 0%    | 0                     | 0%  | 0                 | 0%   | 0                             | 0% | 1                     | -50%      |
| Past Active                   | 1                     | 1                                      | 100% |                 | 0                                 | 0%    | 0                     | 0%  | 0                 | 0%   | 0                             | 0% | 1                     | 0%        |
| Associate                     | 226                   | 124                                    | 55%  |                 | 4                                 | 2%    | 98                    | 43% | 87                | 38%  | 7                             | 3% | 219                   | -3%       |
| Life Member                   | 25                    | 23                                     | 92%  |                 | 1                                 | 4%    | 1                     | 4%  | 0                 | 0%   | 0                             | 0% | 25                    | 0%        |
| General                       | 1                     | 1                                      | 100% | 1               | 0                                 | 0%    | 0                     | 0%  | 0                 | 0%   | 0                             | 0% | 0                     | -<br>100% |
| Honorary                      | 3                     | 1                                      | 33%  | 1               | 0                                 | 0%    | 2                     | 67% | 0                 | 0%   | 0                             | 0% | 0                     | -<br>100% |
| Non Member<br>Participant     | 1 1                   | 1                                      | 100% |                 | 0                                 | 0%    | 0                     | 0%  | 0                 | 0%   | 0                             | 0% | 1                     | 0%        |
| Leave / Restricted            | 1                     | 1                                      | 100% |                 | 0                                 | 0%    | 0                     | 0%  | 1                 | 100% | 0                             | 0% | 2                     | 100%      |
| Total Active                  | 190                   | 132                                    | 69%  |                 | 3                                 | 2%    | 55                    | 29% | 13                | 7%   | 2                             |    | 173                   | -9%       |
| Total                         | 689                   | 430                                    | 62%  |                 | 15                                | 2%    | 244                   | 35% | 192               | 28%  | 16                            |    | 638                   | -7%       |