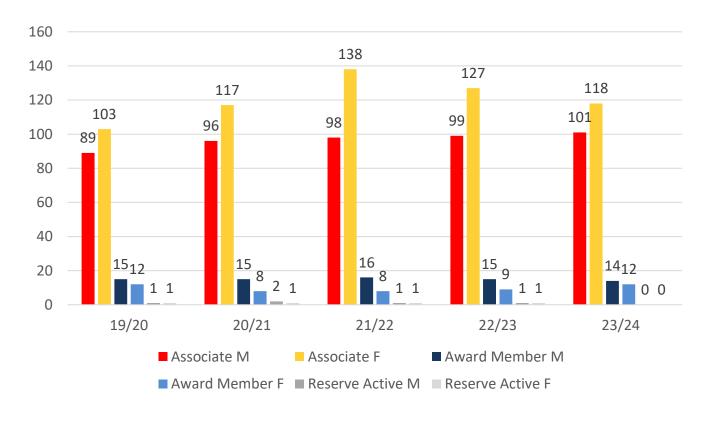

## **5 YEAR GENDER COMPARISON**

## **5 YEAR GENDER COMPARISON**

20/21 22/23 19/20 21/22 23/24 ■ Total Membership M ■ Total Membership F