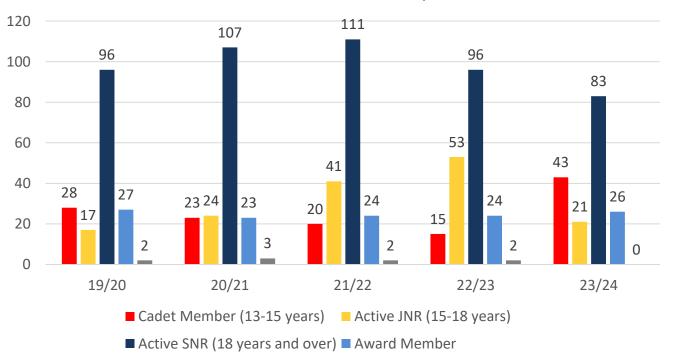

#### **MEMBERSHIP 2019-2024**

|                                     | 19/20 | 20/21 | 21/22 | 22/23 | 23/24 |
|-------------------------------------|-------|-------|-------|-------|-------|
|                                     | Total | Total | Total | Total | Total |
| Probationary                        | 3     | 2     | 3     | 0     | 7     |
| Junior Activity Member (5-13 years) | 185   | 214   | 250   | 239   | 209   |
| Cadet Member (13-15 years)          | 28    | 23    | 20    | 15    | 43    |
| Active Junior (15-18 years)         | 17    | 24    | 41    | 53    | 21    |
| Active Senior (18years and over)    | 96    | 107   | 111   | 96    | 83    |
| Award Member                        | 27    | 23    | 24    | 24    | 26    |
| Reserve Active                      | 2     | 3     | 2     | 2     | 0     |
| Long Service                        | 1     | 3     | 3     | 2     | 1     |
| Past Active                         | 2     | 0     | 1     | 1     | 1     |
| Associate                           | 194   | 213   | 236   | 226   | 219   |
| Life Member                         | 24    | 23    | 23    | 25    | 25    |
| General                             | 0     | 2     | 0     | 1     | 0     |
| Honorary                            | 4     | 3     | 3     | 3     | 0     |
| Non Member Participants             | 0     | 1     | 1     | 1     | 1     |
| Leave / Restricted                  | 0     | 0     | 2     | 0     | 2     |
| Total Active                        | 170   | 180   | 198   | 190   | 173   |
| Total                               | 583   | 641   | 720   | 688   | 638   |