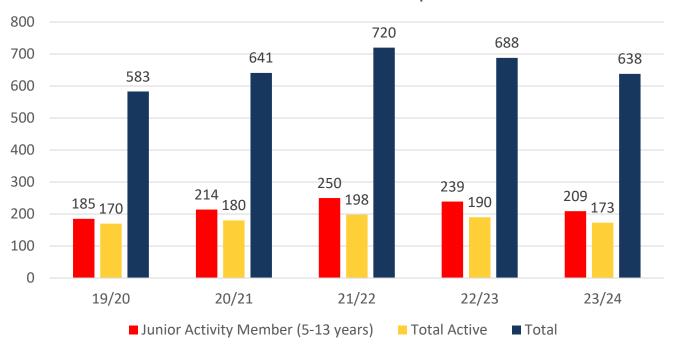

## **TOTAL MEMBERSHIP**

#### **MEMBERSHIP 2019-2024**

|                                     | 19/20 | 20/21 | 21/22 | 22/23 | 23/24 |
|-------------------------------------|-------|-------|-------|-------|-------|
|                                     | Total | Total | Total | Total | Total |
| Probationary                        | 3     | 2     | 3     | 0     | 7     |
| Junior Activity Member (5-13 years) | 185   | 214   | 250   | 239   | 209   |
| Cadet Member (13-15 years)          | 28    | 23    | 20    | 15    | 43    |
| Active Junior (15-18 years)         | 17    | 24    | 41    | 53    | 21    |
| Active Senior (18years and over)    | 96    | 107   | 111   | 96    | 83    |
| Award Member                        | 27    | 23    | 24    | 24    | 26    |
| Reserve Active                      | 2     | 3     | 2     | 2     | 0     |
| Long Service                        | 1     | 3     | 3     | 2     | 1     |
| Past Active                         | 2     | 0     | 1     | 1     | 1     |
| Associate                           | 194   | 213   | 236   | 226   | 219   |
| Life Member                         | 24    | 23    | 23    | 25    | 25    |
| General                             | 0     | 2     | 0     | 1     | 0     |
| Honorary                            | 4     | 3     | 3     | 3     | 0     |
| Non Member Participants             | 0     | 1     | 1     | 1     | 1     |
| Leave / Restricted                  | 0     | 0     | 2     | 0     | 2     |
| Total Active                        | 170   | 180   | 198   | 190   | 173   |
| Total                               | 583   | 641   | 720   | 688   | 638   |