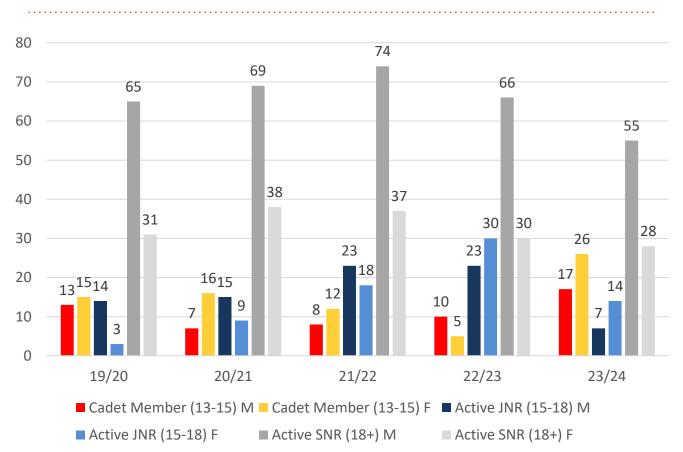

## **5 YEAR GENDER COMPARISON**

## **5 YEAR GENDER COMPARISON**

20/21 22/23 19/20 21/22 23/24 ■ Total Membership M ■ Total Membership F