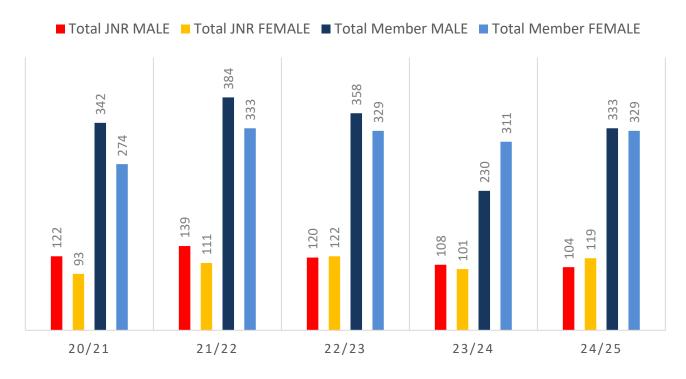

iates categories.

#### Sustainability

Surf Clubs sustain their Active Membership from multiple streams:

- · Schools Programs
- Junior Activities U14's
- Associates Parents/ guardians of nippers (Family Participation Program can assist encourage family members to get involved)
- General Public Bronze courses

Approx. 60-85% of all Active Members in surf clubs are generated directly or indirectly from Junior Activities.

#### Note:

- Club Membership Statistics are delivered twice each season in January and May
- Numbers in this report are generated directly from Surfguard;
- Active members are taken from the following demographics 13-15 Cadets, 15-18 Youth, Active 18+, Award and Active Reserve members.

## **5-YEAR TREND ANALYSIS**

### **MEMBERSHIP TOTALS**



### **GENDER BREAKDOWN**



# **MEMBERSHIP RETENTION**



**BRAND NEW MEMBERS** 



69%

**MEMBERSHIP RETENTION** 



186

MEMBERS LOST FROM THE ORGANISATION

| Marcoola 24/25 Mid-Season                                                                                           |         |                                      |      |                                            |                             |     |                       |      |                      |      |                               |      |         |           |
|---------------------------------------------------------------------------------------------------------------------|---------|--------------------------------------|------|--------------------------------------------|-----------------------------|-----|-----------------------|------|-