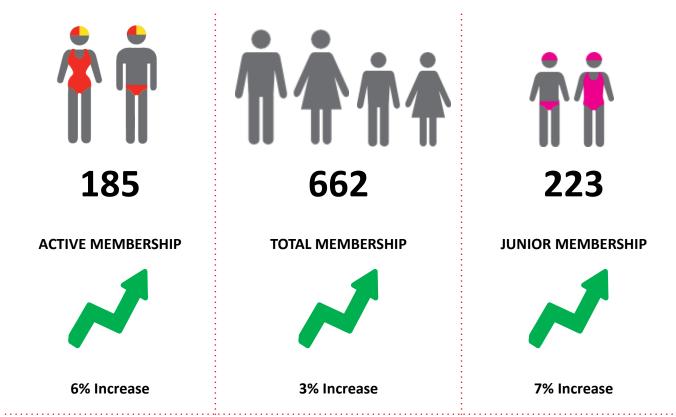

## **MEMBERSHIP STATISTICS MID SEASON REPORT 24/25**

The primary objective of providing you with your membership statistics is to drive key strategies that will ensure that your club membership is sustainable for the future. Total Club Membership is presented to highlight the latent active membership potential, particularly in the 5-13 Junior Activities and Associates categories.

#### Note:

- Club Membership Statistics are delivered twice each season in January and May
- Numbers in this report are generated directly from Surfguard;
- Active members are taken from the following demographics 13-15 Cadets, 15-18 Youth, Active 18+, Award and Active Reserve members.