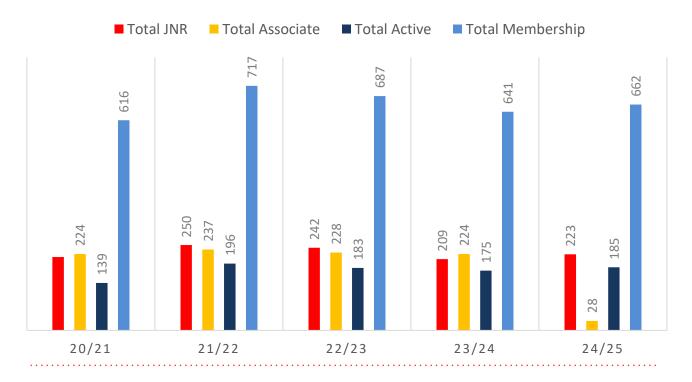

Junior Activities and Associates categories.

#### Sustainability

Surf Clubs sustain their Active Membership from multiple streams:

- · Schools Programs
- Junior Activities U14's
- Associates Parents/ guardians of nippers (Family Participation Program can assist encourage family members to get involved)
- General Public Bronze courses

Approx. 60-85% of all Active Members in surf clubs are generated directly or indirectly from Junior Activities.

#### Note:

- Club Membership Statistics are delivered twice each season in January and May
- Numbers in this report are generated directly from Surfguard;
- Active members are taken from the following demographics 13-15 Cadets, 15-18 Youth, Active 18+, Award and Active Reserve members.

## **5-YEAR TREND ANALYSIS**

### **MEMBERSHIP TOTALS**



### **GENDER BREAKDOWN**



# **MEMBERSHIP RETENTION**



**BRAND NEW MEMBERS** 



69%

**MEMBERSHIP RETENTION** 



186

MEMBERS LOST FROM THE ORGANISATION

| Marcoola 24/25 Mid-Season                                                                                           |         |                                      |      |                                            |                             |     |                       |      |                      |      |                               |      |         |           |
|---------------------------------------------------------------------------------------------------------------------|---------|--------------------------------------|------|--------------------------------------------|-----------------------------|-----|----