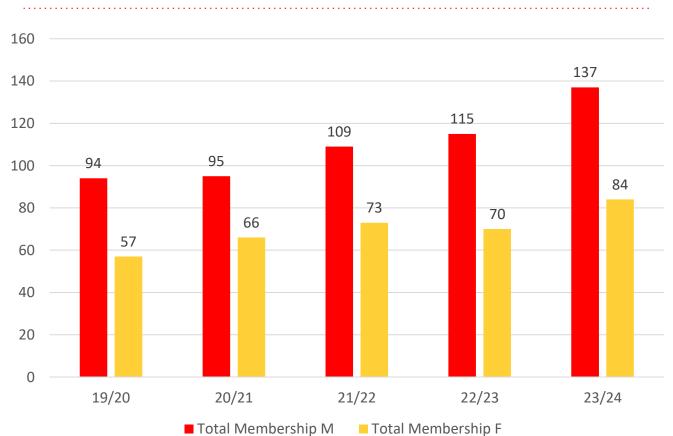

| Under 7                 | 6     | 6     | 5     | 10    | 7     |
| Under 8                 | 3     | 6     | 6     | 5     | 10    |
| Under 9                 | 6     | 7     | 8     | 7     | 10    |
| Under 10                | 3     | 3     | 6     | 9     | 7     |
| Under 11                | 6     | 4     | 7     | 7     | 11    |
| Under 12                | 0     | 4     | 7     | 5     | 6     |
| Under 13                | 3     | 0     | 4     | 5     | 6     |
| Under 14                | 3     | 5     | 2     | 5     | 7     |
| Junior Activities Total | 33    | 37    | 52    | 59    | 69    |

## **5 YEAR TREND ANALYSIS**

#### **Total Membership**



.....

#### **Active Membership**



■ Reserve Active

## **5 YEAR GENDER COMPARISON**





## **5 YEAR GENDER COMPARISON**





# **MEMBERSHIP RETENTION**



**BRAND NEW MEMBERS** 



72%

**MEMBERSHIP RETENTION** 



**47** 

MEMBERS LOST FROM THE ORGANISATION

| MACKAY 2023/24                |                       |                                        |      |                                    |     |                                   |     |                       |     |                      |     |                               |     |                       |  |
|-------------------------------|-----------------------|----------------------------------------|------|------------------------------------|-----|-----------------------------------|-----|-----------------------|-----|----------------------|-----|-------------------------------|-----|-----------------------|--|
|                               |