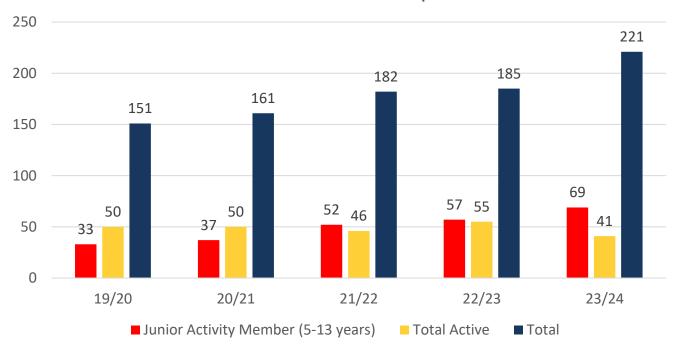

### **MEMBERSHIP 2019-2024**

|                                     | 19/20 | 20/21 | 21/22 | 22/23 | 23/24 |
|-------------------------------------|-------|-------|-------|-------|-------|
|                                     | Total | Total | Total | Total | Total |
| Probationary                        | 2     | 0     | 0     | 0     | 8     |
| Junior Activity Member (5-13 years) | 33    | 37    | 52    | 57    | 69    |
| Cadet Member (13-15 years)          | 5     | 6     | 5     | 5     | 8     |
| Active Junior (15-18 years)         | 11    | 6     | 7     | 10    | 6     |
| Active Senior (18years and over)    | 31    | 35    | 28    | 24    | 21    |
| Award Member                        | 2     | 2     | 6     | 5     | 5     |
| Reserve Active                      | 1     | 1     | 0     | 0     | 1     |
| Long Service                        | 10    | 9     | 9     | 8     | 8     |
| Past Active                         | 1     | 1     | 1     | 1     | 1     |
| Associate                           | 33    | 42    | 50    | 50    | 62    |
| Life Member                         | 22    | 22    | 23    | 22    | 21    |
| General                             | 0     | 0     | 0     | 0     | 3     |
| Honorary                            | 0     | 0     | 1     | 3     | 3     |
| Non Member Participants             | 0     | 0     | 0     | 0     | 0     |
| Leave / Restricted                  | 0     | 0     | 0     | 0     | 5     |
| Total Active                        | 50    | 50    | 46    | 44    | 41    |
| Total                               | 151   | 161   | 182   | 185   | 221   |

## **5 YEAR TREND ANALYSIS**