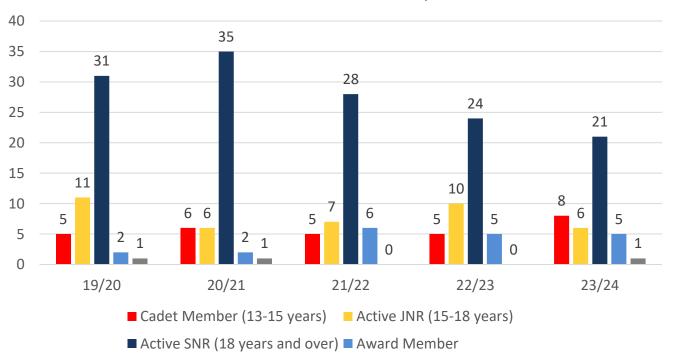

### **MEMBERSHIP 2019-2024**

|                                     | 19/20 | 20/21 | 21/22 | 22/23 | 23/24 |
|-------------------------------------|-------|-------|-------|-------|-------|
|                                     | Total | Total | Total | Total | Total |
| Probationary                        | 2     | 0     | 0     | 0     | 8     |
| Junior Activity Member (5-13 years) | 33    | 37    | 52    | 57    | 69    |
| Cadet Member (13-15 years)          | 5     | 6     | 5     | 5     | 8     |
| Active Junior (15-18 years)         | 11    | 6     | 7     | 10    | 6     |
| Active Senior (18years and over)    | 31    | 35    | 28    | 24    | 21    |
| Award Member                        | 2     | 2     | 6     | 5     | 5     |
| Reserve Active                      | 1     | 1     | 0     | 0     | 1     |
| Long Service                        | 10    | 9     | 9     | 8     | 8     |
| Past Active                         | 1     | 1     | 1     | 1     | 1     |
| Associate                           | 33    | 42    | 50    | 50    | 62    |
| Life Member                         | 22    | 22    | 23    | 22    | 21    |
| General                             | 0     | 0     | 0     | 0     | 3     |
| Honorary                            | 0     | 0     | 1     | 3     | 3     |
| Non Member Participants             | 0     | 0     | 0     | 0     | 0     |
| Leave / Restricted                  | 0     | 0     | 0     | 0     | 5     |
| Total Active                        | 50    | 50    | 46    | 44    | 41    |
| Total                               | 151   | 161   | 182   | 185   | 221   |

#### **Active Membership**

■ Reserve Active