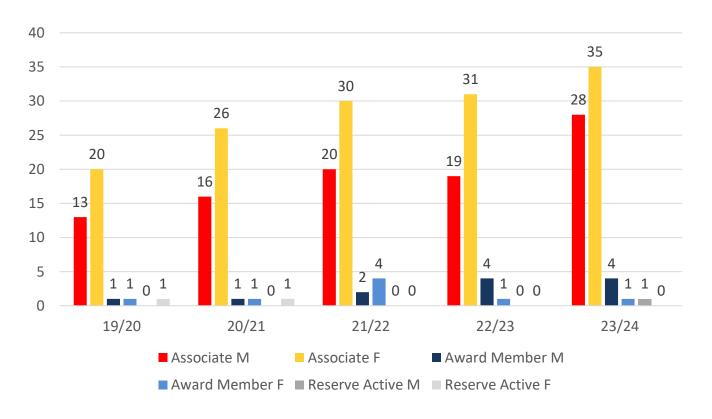

### **MEMBERSHIP 2019-2024**

|                                     | 19/20 | 20/21 | 21/22 | 22/23 | 23/24 |
|-------------------------------------|-------|-------|-------|-------|-------|
|                                     | Total | Total | Total | Total | Total |
| Probationary                        | 2     | 0     | 0     | 0     | 8     |
| Junior Activity Member (5-13 years) | 33    | 37    | 52    | 57    | 69    |
| Cadet Member (13-15 years)          | 5     | 6     | 5     | 5     | 8     |
| Active Junior (15-18 years)         | 11    | 6     | 7     | 10    | 6     |
| Active Senior (18years and over)    | 31    | 35    | 28    | 24    | 21    |
| Award Member                        | 2     | 2     | 6     | 5     | 5     |
| Reserve Active                      | 1     | 1     | 0     | 0     | 1     |
| Long Service                        | 10    | 9     | 9     | 8     | 8     |
| Past Active                         | 1     | 1     | 1     | 1     | 1     |
| Associate                           | 33    | 42    | 50    | 50    | 62    |
| Life Member                         | 22    | 22    | 23    | 22    | 21    |
| General                             | 0     | 0     | 0     | 0     | 3     |
| Honorary                            | 0     | 0     | 1     | 3     | 3     |
| Non Member Participants             | 0     | 0     | 0     | 0     | 0     |
| Leave / Restricted                  | 0     | 0     | 0     | 0     | 5     |
| Total Active                        | 50    | 50    | 46    | 44    | 41    |
| Total                               | 151   | 161   | 182   | 185   | 221   |

## **5 YEAR GENDER COMPARISON**