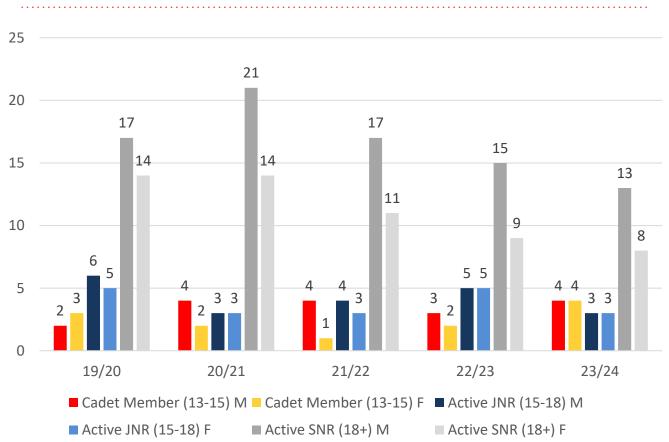

| 2     | 7     | 6     | 5     |
| Under 7                 | 6     | 6     | 5     | 10    | 7     |
| Under 8                 | 3     | 6     | 6     | 5     | 10    |
| Under 9                 | 6     | 7     | 8     | 7     | 10    |
| Under 10                | 3     | 3     | 6     | 9     | 7     |
| Under 11                | 6     | 4     | 7     | 7     | 11    |
| Under 12                | 0     | 4     | 7     | 5     | 6     |
| Under 13                | 3     | 0     | 4     | 5     | 6     |
| Under 14                | 3     | 5     | 2     | 5     | 7     |
| Junior Activities Total | 33    | 37    | 52    | 59    | 69    |

## **5 YEAR TREND ANALYSIS**

#### **Total Membership**



.....

#### **Active Membership**



■ Reserve Active

## **5 YEAR GENDER COMPARISON**





## **5 YEAR GENDER COMPARISON**





# **MEMBERSHIP RETENTION**



**BRAND NEW MEMBERS** 



72%

**MEMBERSHIP RETENTION** 



**47** 

MEMBERS LOST FROM THE ORGANISATION

| MACKAY 2023/24                |                       |                                        |      |                                    |     |                                   |     |                       |     |                      |     |                               |     |                       |  |
|-------------------------------|-----------------------|----------------------------------------|------|------------------------------------|-----|-----------------------------------|-----|-----------------------|-----|----------------------|-----|-------------------------------|-----|-----------------------|