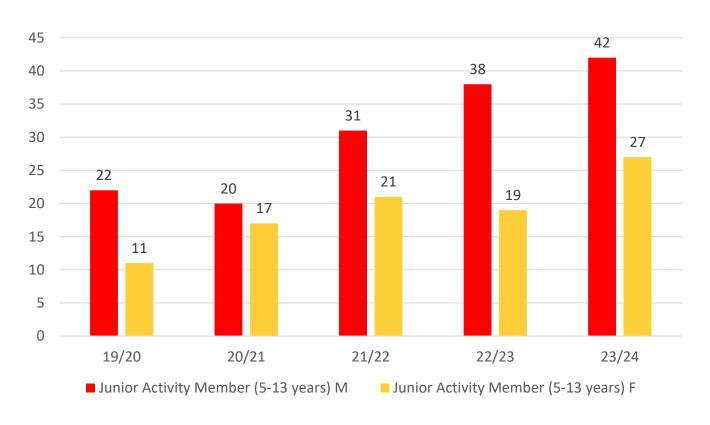

|                         | 19/20 | 20/21 | 21/22 | 22/23 | 23/24 |
|-------------------------|-------|-------|-------|-------|-------|
|                         | Total | Total | Total | Total | Total |
| Under 6                 | 3     | 2     | 7     | 6     | 5     |
| Under 7                 | 6     | 6     | 5     | 10    | 7     |
| Under 8                 | 3     | 6     | 6     | 5     | 10    |
| Under 9                 | 6     | 7     | 8     | 7     | 10    |
| Under 10                | 3     | 3     | 6     | 9     | 7     |
| Under 11                | 6     | 4     | 7     | 7     | 11    |
| Under 12                | 0     | 4     | 7     | 5     | 6     |
| Under 13                | 3     | 0     | 4     | 5     | 6     |
| Under 14                | 3     | 5     | 2     | 5     | 7     |
| Junior Activities Total | 33    | 37    | 52    | 59    | 69    |

## **5 YEAR GENDER COMPARISON**