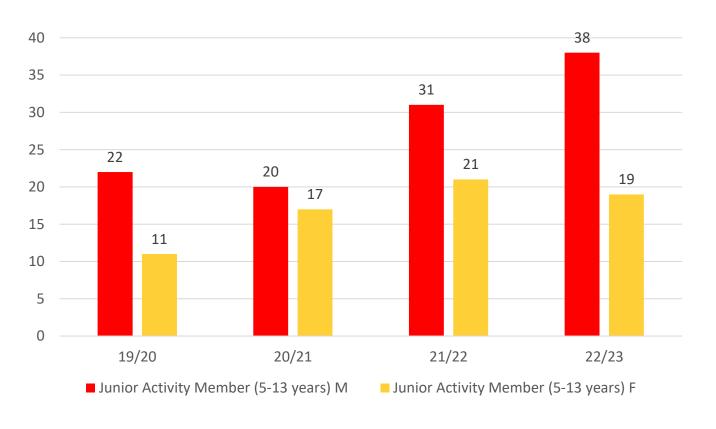

## **4 YEAR GENDER COMPARISON**

# **4 YEAR GENDER COMPARISON**

19/20 20/21 21/22 22/23 ■ Total Membership M ■ Total Membership F