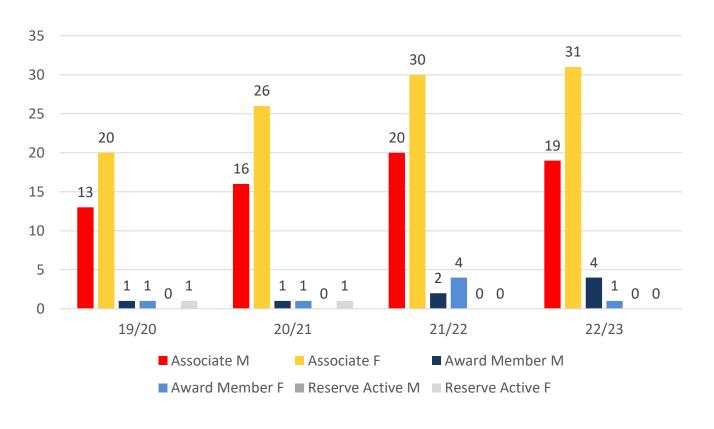

## **4 YEAR GENDER COMPARISON**

# **4 YEAR GENDER COMPARISON**

19/20 20/21 21/22 22/23 ■ Total Membership M ■ Total Membership F