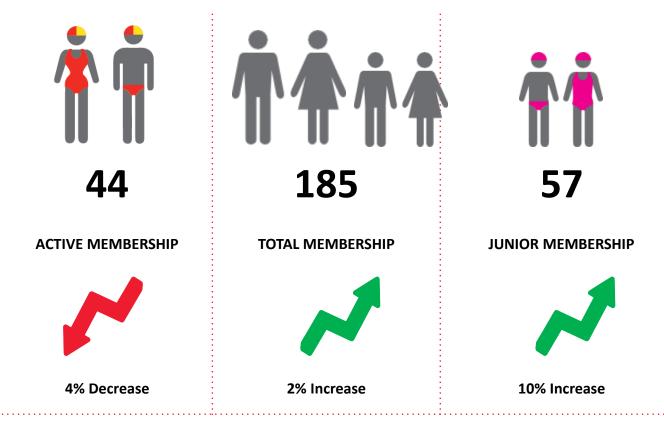

### **MEMBERSHIP STATISTICS REPORT EOS 2022/23**

The primary objective of providing you with your membership statistics is to drive key strategies that will ensure that your club membership is sustainable for the future. Total Club Membership is presented to highlight the latent active membership potential, particularly in the 5-13 Junior Activities and Associates categories.

#### **MEMBERSHIP 2018-2023**

|                                     | 18/19 | 19/20 | 20/21 | 21/22 | 22/23 |
|-------------------------------------|-------|-------|-------|-------|-------|
|                                     | Total | Total | Total | Total | Total |
| Probationary                        | 16    | 2     | 0     | 0     | 0     |
| Junior Activity Member (5-13 years) | 39    | 33    | 37    | 52    | 57    |
| Cadet Member (13-15 years)          | 5     | 5     | 6     | 5     | 5     |
| Active Junior (15-18 years)         | 14    | 11    | 6     | 7     | 10    |
| Active Senior (18years and over)    | 36    | 31    | 35    | 28    | 24    |
| Award Member                        | 1     | 2     | 2     | 6     | 5     |
| Reserve Active                      | 1     | 1     | 1     | 0     | 0     |
| Long Service                        | 14    | 10    | 9     | 9     | 8     |
| Past Active                         | 2     | 1     | 1     | 1     | 1     |
| Associate                           | 36    | 33    | 42    | 50    | 50    |
| Life Member                         | 20    | 22    | 22    | 23    | 22    |
| General                             | 0     | 0     | 0     | 0     | 0     |
| Honorary                            | 2     | 0     | 0     | 1     | 3     |
| Non Member Participants             | 0     | 0     | 0     | 0     | 0     |
| Leave / Restricted                  | 0     | 0     | 0     | 0     | 0     |
| Total Active                        | 57    | 50    | 50    | 46    | 44    |
| Total                               | 186   | 151   | 161   | 182   | 185   |