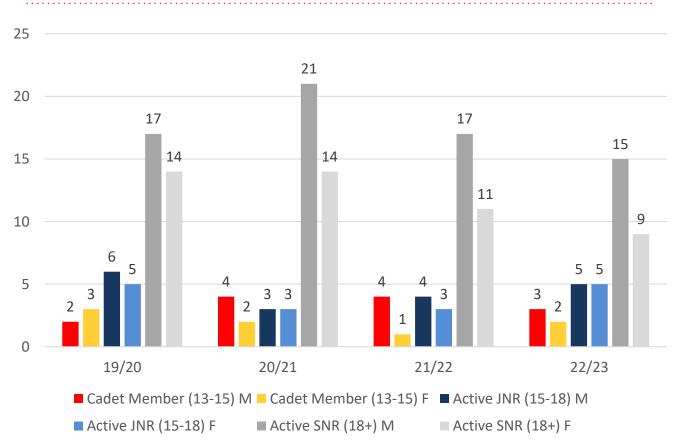

## **4 YEAR GENDER COMPARISON**

# **4 YEAR GENDER COMPARISON**

19/20 20/21 21/22 22/23 ■ Total Membership M ■ Total Membership F