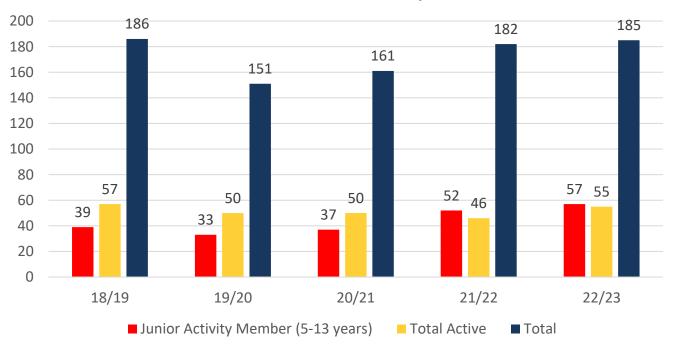

#### **MEMBERSHIP 2018-2023**

|                                     | 18/19 | 19/20 | 20/21 | 21/22 | 22/23 |
|-------------------------------------|-------|-------|-------|-------|-------|
|                                     | Total | Total | Total | Total | Total |
| Probationary                        | 16    | 2     | 0     | 0     | 0     |
| Junior Activity Member (5-13 years) | 39    | 33    | 37    | 52    | 57    |
| Cadet Member (13-15 years)          | 5     | 5     | 6     | 5     | 5     |
| Active Junior (15-18 years)         | 14    | 11    | 6     | 7     | 10    |
| Active Senior (18years and over)    | 36    | 31    | 35    | 28    | 24    |
| Award Member                        | 1     | 2     | 2     | 6     | 5     |
| Reserve Active                      | 1     | 1     | 1     | 0     | 0     |
| Long Service                        | 14    | 10    | 9     | 9     | 8     |
| Past Active                         | 2     | 1     | 1     | 1     | 1     |
| Associate                           | 36    | 33    | 42    | 50    | 50    |
| Life Member                         | 20    | 22    | 22    | 23    | 22    |
| General                             | 0     | 0     | 0     | 0     | 0     |
| Honorary                            | 2     | 0     | 0     | 1     | 3     |
| Non Member Participants             | 0     | 0     | 0     | 0     | 0     |
| Leave / Restricted                  | 0     | 0     | 0     | 0     | 0     |
| Total Active                        | 57    | 50    | 50    | 46    | 44    |
| Total                               | 186   | 151   | 161   | 182   | 185   |