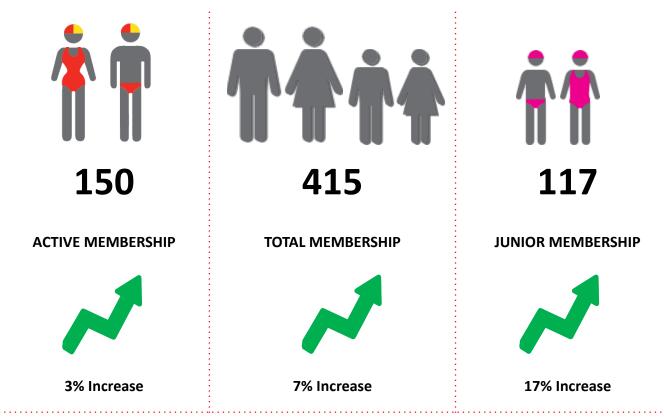

#### **MEMBERSHIP STATISTICS REPORT 2020/2021**

The primary objective of providing you with your membership statistics is to drive key strategies that will ensure that your club membership is sustainable for the future. Total Club Membership is presented to highlight the latent active membership potential, particularly in the 5-13 Junior Activities and Associates categories.

Approx. 60-85% of all Active Members in surf clubs are generated directly or indirectly from Junior Activities.

#### Note:

- Club Membership Statistics are delivered twice each season in May and October;
- Numbers in this report are generated directly from Surfguard;
- Active members are taken from the following demographics 13-15 Cadets, 15-18 Youth, Active 18+, Award and Active Reserve members.

### **MEMBERSHIP 2011-2021**

|                                     | 11/12 | 12/13 | 13/14 | 14/15 | 15/16 | 16/17 | 17/18 | 18/19 | 19/20 | 20/21 |
|-------------------------------------|-------|-------|-------|-------|-------|-------|-------|-------|-------|-------|
|                                     | Total |
| Probationary                        | 10    | 10    | 0     | 1     | 3     | 1     | 3     | 6     | 1     | 0     |
| Junior Activity Member (5-13 years) | 100   | 133   | 118   | 114   | 114   | 123   | 112   | 87    | 100   | 117   |
| Cadet Member (13-15 years)          | 5     | 7     | 9     | 13    | 10    | 14    | 0     | 11    | 22    | 8     |
| Active Junior (15-18 years)         | 25    | 19    | 11    | 37    | 48    | 47    | 49    | 30    | 34    | 50    |
| Active Senior (18years and over)    | 51    | 64    | 65    | 61    | 67    | 69    | 68    | 86    | 81    | 85    |
| Award Member                        | 8     | 3     | 5     | 15    | 16    | 16    | 24    | 16    | 8     | 7     |
| Reserve Active                      | 0     | 0     | 0     | 1     | 1     | 0     | 0     | 0     | 0     | 0     |
| Long Service                        | 19    | 25    | 23    | 23    | 21    | 18    | 17    | 16    | 15    | 16    |
| Past Active                         | 4     | 0     | 0     | 1     | 0     | 0     | 0     | 0     | 1     | 0     |
| Associate                           | 93    | 124   | 101   | 98    | 94    | 108   | 100   | 84    | 84    | 89    |
| Life Member                         | 32    | 31    | 31    | 31    | 32    | 31    | 32    | 33    | 34    | 35    |
| General                             | 0     | 0     | 0     | 0     | 0     | 0     | 0     | 0     | 0     | 0     |
| Honorary                            | 3     | 3     | 3     | 4     | 4     | 4     | 5     | 5     | 8     | 7     |
| Non Member Participants             | 0     | 0     | 0     | 0     | 1     | 1     | 1     | 1     | 0     | 0     |
| Leave / Restricted                  | 0     | 0     | 0     | 1     | 2     | 1     | 0     | 0     | 0     | 1     |
| Total Active                        | 89    | 93    | 90    | 127   | 142   | 146   | 141   | 143   | 145   | 150   |
| Total                               | 350   | 419   | 366   | 400   | 413   | 433   | 411   | 375   | 388   | 415   |