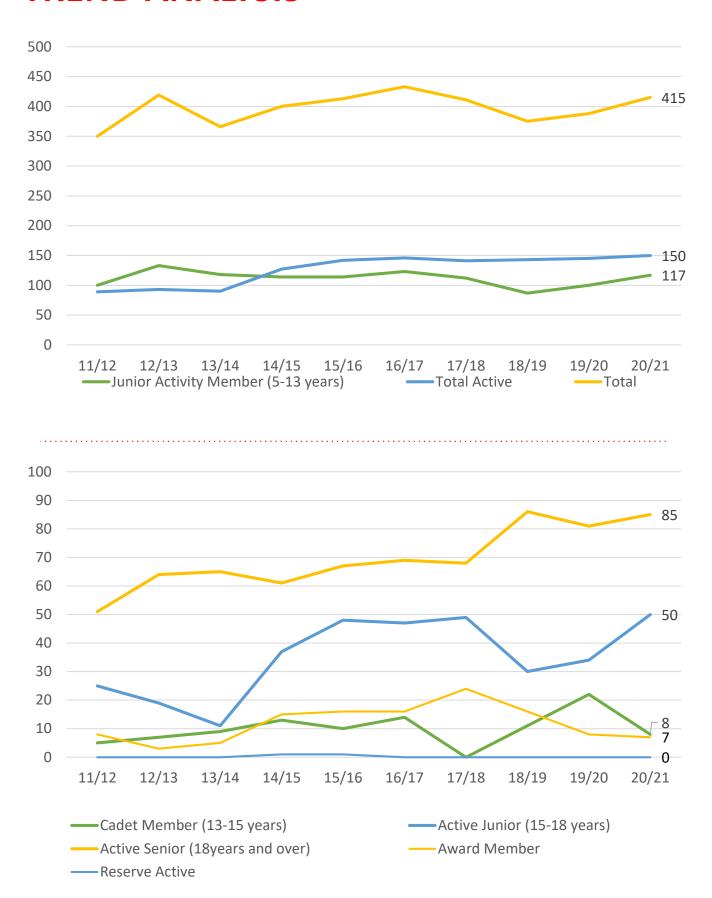

### **MEMBERSHIP 2011-2021**

|                                     | 11/12 | 12/13 | 13/14 | 14/15 | 15/16 | 16/17 | 17/18 | 18/19 | 19/20 | 20/21 |
|-------------------------------------|-------|-------|-------|-------|-------|-------|-------|-------|-------|-------|
|                                     | Total |
| Probationary                        | 10    | 10    | 0     | 1     | 3     | 1     | 3     | 6     | 1     | 0     |
| Junior Activity Member (5-13 years) | 100   | 133   | 118   | 114   | 114   | 123   | 112   | 87    | 100   | 117   |
| Cadet Member (13-15 years)          | 5     | 7     | 9     | 13    | 10    | 14    | 0     | 11    | 22    | 8     |
| Active Junior (15-18 years)         | 25    | 19    | 11    | 37    | 48    | 47    | 49    | 30    | 34    | 50    |
| Active Senior (18years and over)    | 51    | 64    | 65    | 61    | 67    | 69    | 68    | 86    | 81    | 85    |
| Award Member                        | 8     | 3     | 5     | 15    | 16    | 16    | 24    | 16    | 8     | 7     |
| Reserve Active                      | 0     | 0     | 0     | 1     | 1     | 0     | 0     | 0     | 0     | 0     |
| Long Service                        | 19    | 25    | 23    | 23    | 21    | 18    | 17    | 16    | 15    | 16    |
| Past Active                         | 4     | 0     | 0     | 1     | 0     | 0     | 0     | 0     | 1     | 0     |
| Associate                           | 93    | 124   | 101   | 98    | 94    | 108   | 100   | 84    | 84    | 89    |
| Life Member                         | 32    | 31    | 31    | 31    | 32    | 31    | 32    | 33    | 34    | 35    |
| General                             | 0     | 0     | 0     | 0     | 0     | 0     | 0     | 0     | 0     | 0     |
| Honorary                            | 3     | 3     | 3     | 4     | 4     | 4     | 5     | 5     | 8     | 7     |
| Non Member Participants             | 0     | 0     | 0     | 0     | 1     | 1     | 1     | 1     | 0     | 0     |
| Leave / Restricted                  | 0     | 0     | 0     | 1     | 2     | 1     | 0     | 0     | 0     | 1     |
| Total Active                        | 89    | 93    | 90    | 127   | 142   | 146   | 141   | 143   | 145   | 150   |
| Total                               | 350   | 419   | 366   | 400   | 413   | 433   | 411   | 375   | 388   | 415   |

.....

|                            | 11/12 | 12/13 | 13/14 | 14/15 | 15/16 | 16/17 | 17/18 | 18/19 | 19/20 | 20/21 |
|----------------------------|-------|-------|-------|-------|-------|-------|-------|-------|-------|-------|
|                            | Total |
| Under 6                    | 14    | 13    | 16    | 9     | 19    | 11    | 14    | 8     | 10    | 11    |
| Under 7                    | 11    | 13    | 13    | 17    | 11    | 24    | 5     | 12    | 15    | 14    |
| Under 8                    | 16    | 19    | 18    | 15    | 12    | 15    | 19    | 8     | 10    | 12    |
| Under 9                    | 10    | 16    | 17    | 17    | 15    | 13    | 15    | 16    | 13    | 14    |
| Under 10                   | 13    | 17    | 13    | 11    | 14    | 14    | 13    | 8     | 14    | 16    |
| Under 11                   | 12    | 15    | 13    | 10    | 13    | 16    | 13    | 11    | 17    | 18    |
| Under 12                   | 12    | 11    | 8     | 11    | 9     | 16    | 12    | 7     | 9     | 13    |
| Under 13                   | 5     | 17    | 13    | 10    | 10    | 7     | 11    | 9     | 9     | 7     |
| Under 14                   | 7     | 12    | 7     | 14    | 10    | 7     | 10    | 8     | 3     | 11    |
| Junior Activities<br>Total | 100   | 133   | 118   | 114   | 113   | 123   | 112   | 87    | 100   | 116   |

## **TREND ANALYSIS**