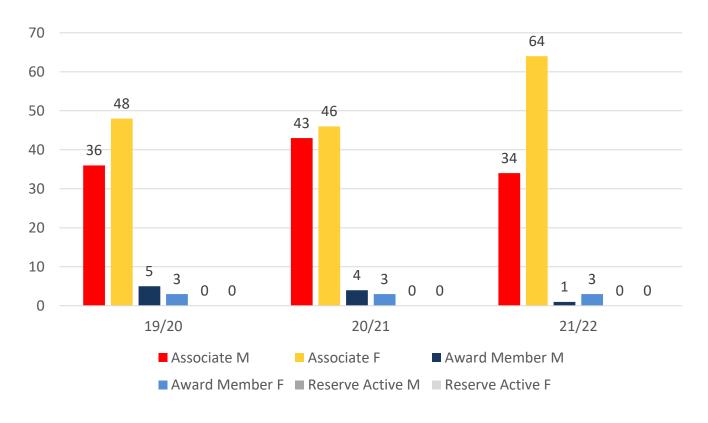

Total | Total |
| Under 6                 | 14    | 8     | 10    | 11    | 19    |
| Under 7                 | 5     | 12    | 15    | 14    | 16    |
| Under 8                 | 19    | 8     | 10    | 12    | 13    |
| Under 9                 | 15    | 16    | 13    | 14    | 14    |
| Under 10                | 13    | 8     | 14    | 16    | 14    |
| Under 11                | 13    | 11    | 17    | 18    | 12    |
| Under 12                | 12    | 7     | 9     | 13    | 13    |
| Under 13                | 11    | 9     | 9     | 7     | 11    |
| Under 14                | 10    | 8     | 3     | 11    | 9     |
| Junior Activities Total | 112   | 87    | 100   | 116   | 121   |

## **5 YEAR TREND ANALYSIS**





## **3 YEAR GENDER COMPARISON**





# **3 YEAR GENDER COMPARISON**





# **MEMBERSHIP RETENTION**



**BRAND NEW MEMBERS** 



66%

**MEMBERSHIP RETENTION** 



134

MEMBERS LOST FROM THE ORGANISATION

| Active (15-18 yrs)         50         34         68%         0         3         6%         13         26%         9         18%         2         4%         45         -10%           Active (18yrs and over)         85         65         76%         -9         3         4%         17         20%         15         18%         9         11%         98         15%           Award Member         7         4         57%         0         0         0%         3         43%         0         0%         0         0%         4         -43%           Reserve Active         0         0         0         0         0         0         0         0         0         0