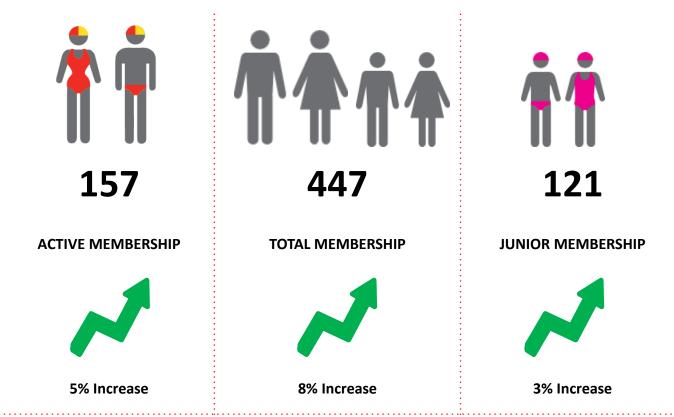

# **TOTAL MEMBERSHIP**

#### **MEMBERSHIP 2017-2022**

|                                     | 17/18 | 18/19 | 19/20 | 20/21 | 21/22 |
|-------------------------------------|-------|-------|-------|-------|-------|
|                                     | Total | Total | Total | Total | Total |
| Probationary                        | 3     | 6     | 1     | 0     | 0     |
| Junior Activity Member (5-13 years) | 112   | 87    | 100   | 117   | 121   |
| Cadet Member (13-15 years)          | 0     | 11    | 22    | 8     | 10    |
| Active Junior (15-18 years)         | 49    | 30    | 34    | 50    | 45    |
| Active Senior (18years and over)    | 68    | 86    | 81    | 85    | 98    |
| Award Member                        | 24    | 16    | 8     | 7     | 4     |
| Reserve Active                      | 0     | 0     | 0     | 0     | 0     |
| Long Service                        | 17    | 16    | 15    | 16    | 23    |
| Past Active                         | 0     | 0     | 1     | 0     | 0     |
| Associate                           | 100   | 84    | 84    | 89    | 98    |
| Life Member                         | 32    | 33    | 34    | 35    | 36    |
| General                             | 0     | 0     | 0     | 0     | 0     |
| Honorary                            | 5     | 5     | 8     | 7     | 9     |
| Non Member Participants             | 1     | 1     | 0     | 0     | 1     |
| Leave / Restricted                  | 0     | 0     | 0     | 1     | 2     |
| Total Active                        | 141   | 143   | 145   | 150   | 157   |
| Total                               | 411   | 375   | 388   | 415   | 447   |