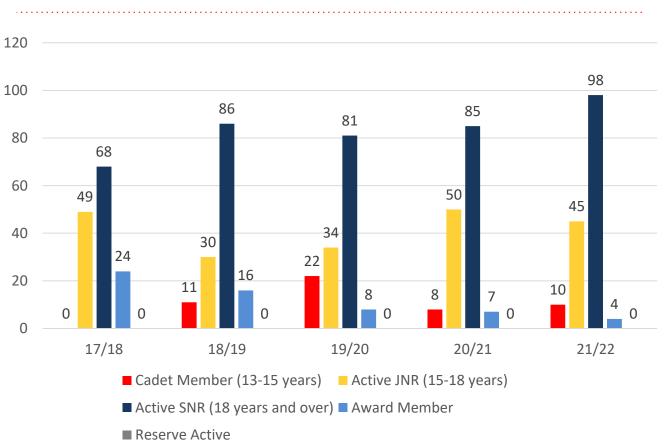

#### **MEMBERSHIP 2017-2022**

|                                     | 17/18 | 18/19 | 19/20 | 20/21 | 21/22 |
|-------------------------------------|-------|-------|-------|-------|-------|
|                                     | Total | Total | Total | Total | Total |
| Probationary                        | 3     | 6     | 1     | 0     | 0     |
| Junior Activity Member (5-13 years) | 112   | 87    | 100   | 117   | 121   |
| Cadet Member (13-15 years)          | 0     | 11    | 22    | 8     | 10    |
| Active Junior (15-18 years)         | 49    | 30    | 34    | 50    | 45    |
| Active Senior (18years and over)    | 68    | 86    | 81    | 85    | 98    |
| Award Member                        | 24    | 16    | 8     | 7     | 4     |
| Reserve Active                      | 0     | 0     | 0     | 0     | 0     |
| Long Service                        | 17    | 16    | 15    | 16    | 23    |
| Past Active                         | 0     | 0     | 1     | 0     | 0     |
| Associate                           | 100   | 84    | 84    | 89    | 98    |
| Life Member                         | 32    | 33    | 34    | 35    | 36    |
| General                             | 0     | 0     | 0     | 0     | 0     |
| Honorary                            | 5     | 5     | 8     | 7     | 9     |
| Non Member Participants             | 1     | 1     | 0     | 0     | 1     |
| Leave / Restricted                  | 0     | 0     | 0     | 1     | 2     |
| Total Active                        | 141   | 143   | 145   | 150   | 157   |
| Total                               | 411   | 375   | 388   | 415   | 447   |

## **5 YEAR TREND ANALYSIS**