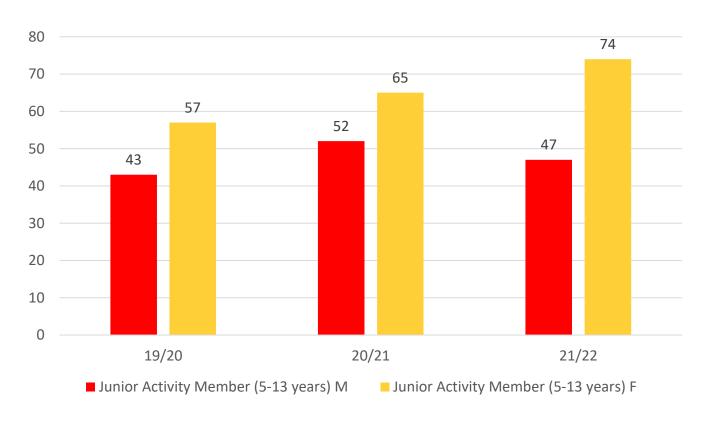

| Total | Total | Total | Total | Total |
| Under 6                 | 14    | 8     | 10    | 11    | 19    |
| Under 7                 | 5     | 12    | 15    | 14    | 16    |
| Under 8                 | 19    | 8     | 10    | 12    | 13    |
| Under 9                 | 15    | 16    | 13    | 14    | 14    |
| Under 10                | 13    | 8     | 14    | 16    | 14    |
| Under 11                | 13    | 11    | 17    | 18    | 12    |
| Under 12                | 12    | 7     | 9     | 13    | 13    |
| Under 13                | 11    | 9     | 9     | 7     | 11    |
| Under 14                | 10    | 8     | 3     | 11    | 9     |
| Junior Activities Total | 112   | 87    | 100   | 116   | 121   |

## **5 YEAR TREND ANALYSIS**





## **3 YEAR GENDER COMPARISON**





# **3 YEAR GENDER COMPARISON**





# **MEMBERSHIP RETENTION**



**BRAND NEW MEMBERS** 



66%

**MEMBERSHIP RETENTION** 



134

MEMBERS LOST FROM THE ORGANISATION

| Active (15-18 yrs)         50         34         68%         0         3         6%         13         26%         9         18%         2         4%         45         -10%           Active (18yrs and over)         85         65         76%         -9         3         4%         17         20%         15         18%         9         11%         98         15%           Award Member         7         4         57%         0         0         0%         3         43%         0         0%         0         0%         4         -43%           Reserve Active         0         0         0         0         0         0