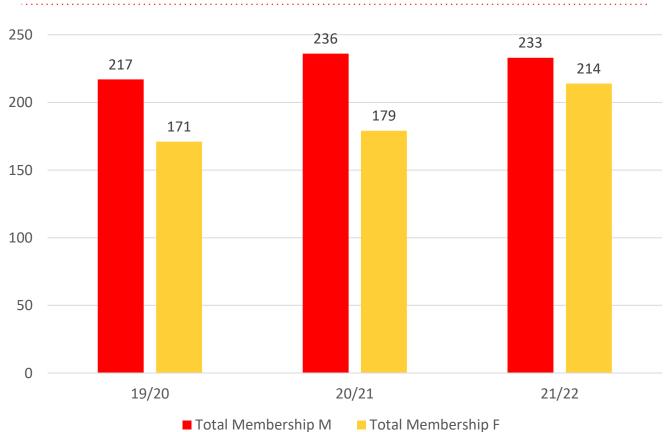

# **TOTAL MEMBERSHIP**

#### **MEMBERSHIP 2017-2022**

|                                     | 17/18 | 18/19 | 19/20 | 20/21 | 21/22 |
|-------------------------------------|-------|-------|-------|-------|-------|
|                                     | Total | Total | Total | Total | Total |
| Probationary                        | 3     | 6     | 1     | 0     | 0     |
| Junior Activity Member (5-13 years) | 112   | 87    | 100   | 117   | 121   |
| Cadet Member (13-15 years)          | 0     | 11    | 22    | 8     | 10    |
| Active Junior (15-18 years)         | 49    | 30    | 34    | 50    | 45    |
| Active Senior (18years and over)    | 68    | 86    | 81    | 85    | 98    |
| Award Member                        | 24    | 16    | 8     | 7     | 4     |
| Reserve Active                      | 0     | 0     | 0     | 0     | 0     |
| Long Service                        | 17    | 16    | 15    | 16    | 23    |
| Past Active                         | 0     | 0     | 1     | 0     | 0     |
| Associate                           | 100   | 84    | 84    | 89    | 98    |
| Life Member                         | 32    | 33    | 34    | 35    | 36    |
| General                             | 0     | 0     | 0     | 0     | 0     |
| Honorary                            | 5     | 5     | 8     | 7     | 9     |
| Non Member Participants             | 1     | 1     | 0     | 0     | 1     |
| Leave / Restricted                  | 0     | 0     | 0     | 1     | 2     |
| Total Active                        | 141   | 143   | 145   | 150   | 157   |
| Total                               | 411   | 375   | 388   | 415   | 447   |