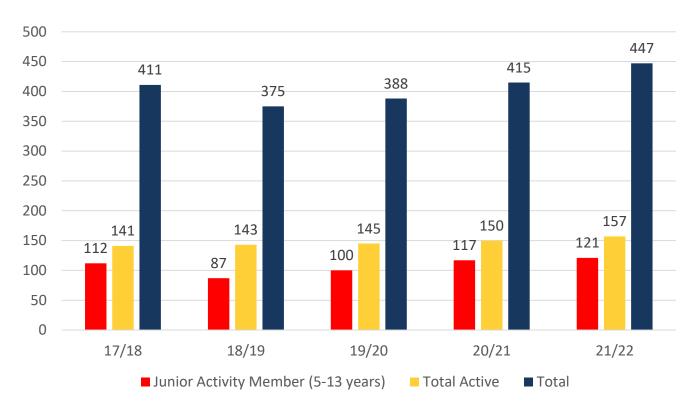

#### **MEMBERSHIP 2017-2022**

|                                     | 17/18 | 18/19 | 19/20 | 20/21 | 21/22 |
|-------------------------------------|-------|-------|-------|-------|-------|
|                                     | Total | Total | Total | Total | Total |
| Probationary                        | 3     | 6     | 1     | 0     | 0     |
| Junior Activity Member (5-13 years) | 112   | 87    | 100   | 117   | 121   |
| Cadet Member (13-15 years)          | 0     | 11    | 22    | 8     | 10    |
| Active Junior (15-18 years)         | 49    | 30    | 34    | 50    | 45    |
| Active Senior (18years and over)    | 68    | 86    | 81    | 85    | 98    |
| Award Member                        | 24    | 16    | 8     | 7     | 4     |
| Reserve Active                      | 0     | 0     | 0     | 0     | 0     |
| Long Service                        | 17    | 16    | 15    | 16    | 23    |
| Past Active                         | 0     | 0     | 1     | 0     | 0     |
| Associate                           | 100   | 84    | 84    | 89    | 98    |
| Life Member                         | 32    | 33    | 34    | 35    | 36    |
| General                             | 0     | 0     | 0     | 0     | 0     |
| Honorary                            | 5     | 5     | 8     | 7     | 9     |
| Non Member Participants             | 1     | 1     | 0     | 0     | 1     |
| Leave / Restricted                  | 0     | 0     | 0     | 1     | 2     |
| Total Active                        | 141   | 143   | 145   | 150   | 157   |
| Total                               | 411   | 375   | 388   | 415   | 447   |

## **5 YEAR TREND ANALYSIS**