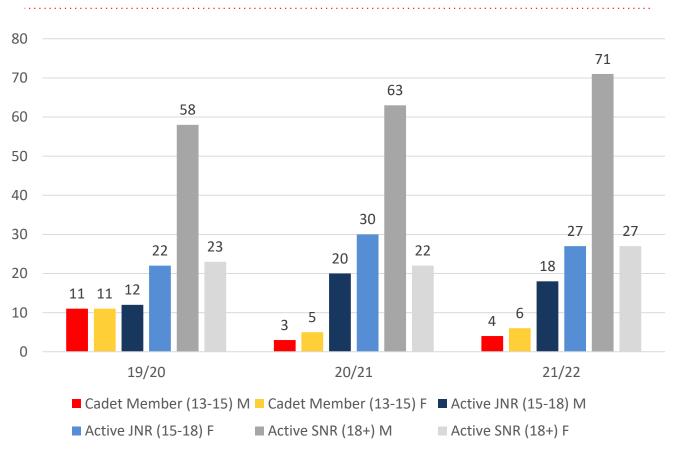

| Total | Total | Total | Total | Total |
| Under 6                 | 14    | 8     | 10    | 11    | 19    |
| Under 7                 | 5     | 12    | 15    | 14    | 16    |
| Under 8                 | 19    | 8     | 10    | 12    | 13    |
| Under 9                 | 15    | 16    | 13    | 14    | 14    |
| Under 10                | 13    | 8     | 14    | 16    | 14    |
| Under 11                | 13    | 11    | 17    | 18    | 12    |
| Under 12                | 12    | 7     | 9     | 13    | 13    |
| Under 13                | 11    | 9     | 9     | 7     | 11    |
| Under 14                | 10    | 8     | 3     | 11    | 9     |
| Junior Activities Total | 112   | 87    | 100   | 116   | 121   |

## **5 YEAR TREND ANALYSIS**





## **3 YEAR GENDER COMPARISON**





# **3 YEAR GENDER COMPARISON**





# **MEMBERSHIP RETENTION**



**BRAND NEW MEMBERS** 



66%

**MEMBERSHIP RETENTION** 



134

MEMBERS LOST FROM THE ORGANISATION

| Active (15-18 yrs)         50         34         68%         0         3         6%         13         26%         9         18%         2         4%         45         -10%           Active (18yrs and over)         85         65         76%         -9         3         4%         17         20%         15         18%         9         11%         98         15%           Award Member         7         4         57%         0         0         0%         3         43%         0         0%         0         0%         4         -43%           Reserve Active         0         0         0         0         0         0