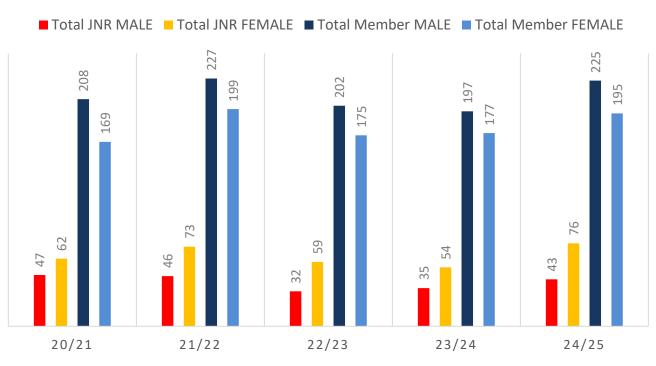

tivities and Associates categories.

### Sustainability

**KIRRA** 

Surf Clubs sustain their Active Membership from multiple streams:

- Schools Programs
- Junior Activities U14's
- Associates Parents/ guardians of nippers (Family Participation Program can assist encourage family members to get involved)
- General Public Bronze courses

Approx. 60-85% of all Active Members in surf clubs are generated directly or indirectly from Junior Activities.

### Note:

- Club Membership Statistics are delivered twice each season in January and May;
- Numbers in this report are generated directly from Surfguard;
- Active members are taken from the following demographics 13-15 Cadets, 15-18 Youth, Active 18+, Award and Active Reserve members.

## **5-YEAR TREND ANALYSIS**



### **GENDER BREAKDOWN**



# **MEMBERSHIP RETENTION**



| Kirra 24/25 Mid-Season        |         |                                      |      |                                            |                                   |     |                       |     |                      |      |                                     |     |         |           |
|-------------------------------|---------|--------------------------------------|------|--------------------------------------------|-----------------------------------|-----|-----------------------|-----|----------------------|------|-------------------------------------|-----|---------|-----------|
|                               | 2023/24 | Retained<br>from<br>previous<br>week |      | Transfers<br>between<br>Club<br>Categories | Transferred<br>out of the<b