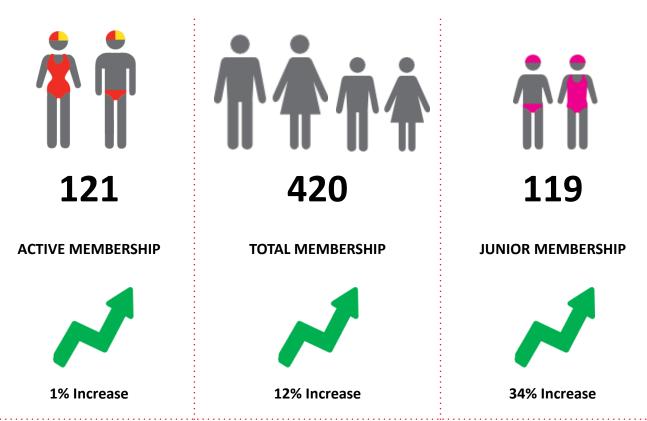

The primary objective of providing you with your membership statistics is to drive key strategies that will ensure that your club membership is sustainable for the future. Total Club Membership is presented to highlight the latent active membership potential, particularly in the 5 – 13 Junior Activities and Associates categories.

Approx. 60-85% of all Active Members in surf clubs are generated directly or indirectly from Junior Activities.

### Note:

- Club Membership Statistics are delivered twice each season in January and May;
- Numbers in this report are generated directly from Surfguard;
- Active members are taken from the following demographics 13-15 Cadets, 15-18 Youth, Active 18+, Award and Active Reserve members.