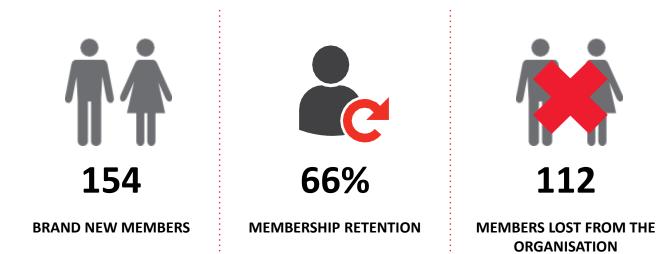

# **MEMBERSHIP RETENTION**

| Kirra 24/25 Mid-Season        |         |                                      |      |                                            |                                   |     |                       |     |                      |      |                                     |     |         |           |
|-------------------------------|---------|--------------------------------------|------|--------------------------------------------|-----------------------------------|-----|-----------------------|-----|----------------------|------|-------------------------------------|-----|---------|-----------|
|                               | 2023/24 | Retained<br>from<br>previous<br>week |      | Transfers<br>between<br>Club<br>Categories | Transferred<br>out of the<br>club |     | Left the organisation |     | Brand new<br>members |      | Transfers In<br>from other<br>clubs |     | 2024/25 |           |
| Probationary                  | 9       | 2                                    | 22%  | 2                                          | 0                                 | 0%  | 7                     | 78% | 0                    | 0%   | 0                                   | 0%  | 0       | -<br>100% |
| Nipper Parent                 | 0       | 0                                    |      |                                            | 0                                 |     | 0                     |     | 42                   |      | 2                                   |     | 70      |           |
| Junior Activities             | 89      | 51                                   | 57%  | 1                                          | 5                                 | 6%  | 33                    | 37% | 65                   | 73%  | 4                                   | 4%  | 119     | 34%       |
| Cadet Member<br>(13-15 years) | 3       | 2                                    | 67%  |                                            | 0                                 | 0%  | 1                     | 33% | 4                    | 133% | 0                                   | 0%  | 6       | 100%      |
| Active (15-18 yrs)            | 29      | 19                                   | 66%  | 3                                          | 1                                 | 3%  | 9                     | 31% | 12                   | 41%  | 1                                   | 3%  | 29      | 0%        |
| Active (18yrs and over)       | 84      | 59                                   | 70%  |                                            | 5                                 | 6%  | 20                    | 24% | 8                    | 10%  | 6                                   | 7%  | 81      | -4%       |
| Award Member                  | 3       | 3                                    | 100% |                                            | 0                                 | 0%  | 0                     | 0%  | 0                    | 0%   | 1                                   | 33% | 4       | 33%       |
| <b>Reserve Active</b>         | 1       | 1                                    | 100% |                                            | 0                                 | 0%  | 0                     | 0%  | 0                    | 0%   | 0                                   | 0%  | 1       | 0%        |
| Long Service                  | 16      | 14                                   | 88%  | 1                                          | 1                                 | 6%  | 1                     | 6%  | 1                    | 6%   | 4                                   | 25% | 18      | 13%       |
| Past Active                   | 1       | 1                                    | 100% | 1                                          | 0                                 | 0%  | 0                     | 0%  | 0                    | 0%   | 0                                   | 0%  | 0       | -<br>100% |
| Associate                     | 85      | 50                                   | 59%  | 29                                         | 3                                 | 4%  | 32                    | 38% | 22                   | 26%  | 2                                   | 2%  | 45      | -47%      |
| Life Member                   | 36      | 34                                   | 94%  |                                            | 0                                 | 0%  | 2                     | 6%  | 0                    | 0%   | 0                                   | 0%  | 34      | -6%       |
| General                       | 0       | 0                                    |      |                                            | 0                                 |     | 0                     |     | 0                    |      | 0                                   |     | 0       |           |
| Honorary                      | 8       | 8                                    | 100% |                                            | 0                                 | 0%  | 0                     | 0%  | 0                    | 0%   | 0                                   | 0%  | 10      | 25%       |
| Non Member<br>Participant     | 0       | 0                                    |      |                                            | 0                                 |     | 0                     |     | 0                    |      | 0                                   |     | 0       |           |
| Leave / Restricted            | 10      | 2                                    | 20%  |                                            | 1                                 | 10% | 7                     | 70% | 0                    | 0%   | 0                                   | 0%  | 3       | -70%      |
| Total Active                  | 120     | 84                                   | 70%  |                                            | 6                                 | 5%  | 30                    | 25% | 24                   | 20%  | 8                                   | 7%  | 121     | 1%        |
| Total                         | 374     | 246                                  | 66%  |                                            | 16                                | 4%  | 112                   | 30% | 154                  | 41%  | 20                                  | 5%  | 420     | 12%       |