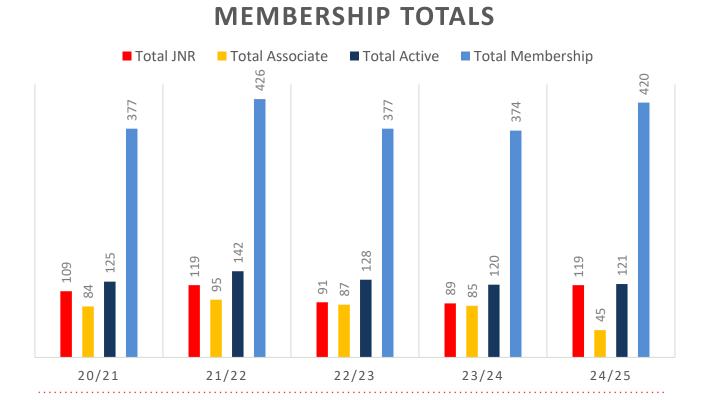

arly in the 5 – 13 Junior Activities and Associates categories.

### Sustainability

**KIRRA** 

Surf Clubs sustain their Active Membership from multiple streams:

- Schools Programs
- Junior Activities U14's
- Associates Parents/ guardians of nippers (Family Participation Program can assist encourage family members to get involved)
- General Public Bronze courses

Approx. 60-85% of all Active Members in surf clubs are generated directly or indirectly from Junior Activities.

### Note:

- Club Membership Statistics are delivered twice each season in January and May;
- Numbers in this report are generated directly from Surfguard;
- Active members are taken from the following demographics 13-15 Cadets, 15-18 Youth, Active 18+, Award and Active Reserve members.

## **5-YEAR TREND ANALYSIS**



### **GENDER BREAKDOWN**



# **MEMBERSHIP RETENTION**



| Kirra 24/25 Mid-Season        |         |                                      |      |                                            |                                   |     |                       |     |                      |      |                                     |     |         |           |
|-------------------------------|---------|--------------------------------------|------|--------------------------------------------|-----------------------------------|-----|-----------------------|-----|----------------------|------|-------------------------------------|-----|---------|-----------|
|                               | 2023/24 | Retained<br>from<br>previous<br>week |      | Transfers<br>between<br>Club<br>Categories |