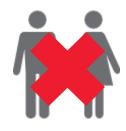

## **MEMBERSHIP RETENTION**

**BRAND NEW MEMBERS** 

54%

**MEMBERSHIP RETENTION** 

141

MEMBERS LOST FROM THE ORGANISATION

| Hervey Bay SLSC 2020/21    |                       |                                        |      |                                         |                             |    |                       |     |                   |      |                               |    |                       |       |
|----------------------------|-----------------------|----------------------------------------|------|-----------------------------------------|-----------------------------|----|-----------------------|-----|-------------------|------|-------------------------------|----|-----------------------|-------|
|                            | 2019/20<br>Membership | Retained<br>from<br>previous<br>season |      | Transfers<br>between Club<br>Categories | Transferred out of the club |    | Left the organisation |     | Brand new members |      | Transfers In from other clubs |    | 2020/21<br>Membership |       |
|                            |                       | No.                                    | %    |                                         | No.                         | %  | No.                   | %   | No.               | %    | No.                           | %  | No.                   | %     |
| Probationary               | 12                    | 8                                      | 67%  | 8                                       | 0                           | 0% | 4                     | 33% | 0                 | 0%   | 0                             | 0% | 0                     | -100% |
| Junior Activities          | 180                   | 76                                     | 42%  | 2                                       | 0                           | 0% | 104                   | 58% | 42                | 23%  | 0                             | 0% | 116                   | -36%  |
| Cadet Member (13-15 years) | 11                    | 9                                      | 82%  | 5                                       | 0                           | 0% | 2                     | 18% | 1                 | 9%   | 0                             | 0% | 5                     | -55%  |
| Active (15-18 yrs)         | 7                     | 5                                      | 71%  | 1                                       | 0                           | 0% | 2                     | 29% | 1                 | 14%  | 0                             | 0% | 5                     | -29%  |
| Active (18yrs and over)    | I 5X I                | 40                                     | 69%  | 11                                      | 0                           | 0% | 18                    | 31% | 2                 | 3%   | 0                             | 0% | 31                    | -47%  |
| Award Member               | 11                    | 7                                      | 64%  |                                         | 0                           | 0% | 4                     | 36% | 8                 | 73%  | 0                             | 0% | 24                    | 118%  |
| Reserve Active             | 0                     | 0                                      |      |                                         | 0                           |    | 0                     |     | 0                 |      | 0                             |    | 0                     |       |
| Long Service               | 1                     | 1                                      | 100% |                                         | 0                           | 0% | 0                     | 0%  | 0                 | 0%   | 0                             | 0% | 5                     | 400%  |
| Past Active                | 0                     | 0                                      |      |                                         | 0                           |    | 0                     |     | 0                 |      | 0                             |    | 0                     |       |
| Associate                  | 14                    | 8                                      | 57%  |                                         | 0                           | 0% | 6                     | 43% | 66                | 471% | 0                             | 0% | 88                    | 529%  |
| Life Member                | 13                    | 12                                     | 92%  |                                         | 0                           | 0% | 1                     | 8%  | 0                 | 0%   | 0                             | 0% | 12                    | -8%   |
| General                    | 0                     | 0                                      |      |                                         | 0                           |    | 0                     |     | 0                 |      | 0                             |    | 0                     |       |
| Honorary                   | 0                     | 0                                      |      |                                         | 0                           |    | 0                     |     | 0                 |      | 0                             |    | 0                     |       |
| Non Member<br>Participant  | 1 0 1                 | 0                                      |      |                                         | 0                           |    | 0                     |     | 0                 |      | 0                             |    | 0                     |       |
| Leave / Restricted         | 0                     | 0                                      |      |                                         | 0                           |    | 0                     |     | 0                 |      | 0                             |    | 0                     |       |
| Total Active               | 87                    | 61                                     | 70%  |                                         | 0                           | 0% | 26                    | 30% | 12                | 14%  | 0                             |    | 65                    | -25%  |
| Total                      | 307                   | 166                                    | 54%  |                                         | 0                           | 0% | 141                   | 46% | 120               | 39%  | 0                             |    | 286                   | -7%   |