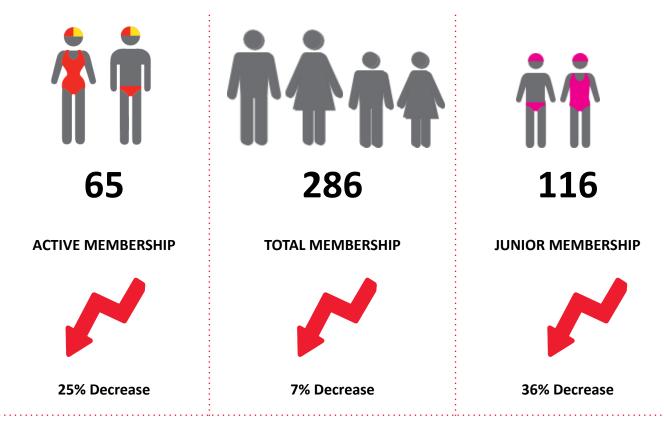

## **TOTAL MEMBERSHIP**

### **MEMBERSHIP 2011-2021**

|                                     | 11/12 | 12/13 | 13/14 | 14/15 | 15/16 | 16/17 | 17/18 | 18/19 | 19/20 | 20/21 |
|-------------------------------------|-------|-------|-------|-------|-------|-------|-------|-------|-------|-------|
|                                     | Total |
| Probationary                        | 32    | 24    | 100   | 0     | 0     | 2     | 3     | 0     | 12    | 0     |
| Junior Activity Member (5-13 years) | 184   | 154   | 268   | 169   | 130   | 123   | 142   | 147   | 180   | 116   |
| Cadet Member (13-15 years)          | 7     | 11    | 12    | 13    | 12    | 7     | 9     | 8     | 11    | 5     |
| Active Junior (15-18 years)         | 21    | 14    | 9     | 11    | 16    | 24    | 25    | 10    | 7     | 5     |
| Active Senior (18years and over)    | 36    | 35    | 48    | 35    | 36    | 26    | 58    | 65    | 58    | 31    |
| Award Member                        | 30    | 24    | 40    | 44    | 44    | 14    | 16    | 14    | 11    | 24    |
| Reserve Active                      | 0     | 0     | 0     | 0     | 0     | 0     | 0     | 0     | 0     | 0     |
| Long Service                        | 0     | 0     | 2     | 1     | 1     | 0     | 0     | 0     | 1     | 5     |
| Past Active                         | 0     | 0     | 0     | 0     | 0     | 1     | 0     | 0     | 0     | 0     |
| Associate                           | 59    | 57    | 71    | 43    | 39    | 21    | 10    | 12    | 14    | 88    |
| Life Member                         | 8     | 9     | 8     | 9     | 10    | 10    | 8     | 8     | 13    | 12    |
| General                             | 0     | 0     | 3     | 0     | 0     | 2     | 0     | 1     | 0     | 0     |
| Honorary                            | 0     | 0     | 0     | 0     | 0     | 0     | 0     | 0     | 0     | 0     |
| Non Member Participants             | 0     | 0     | 0     | 0     | 0     | 0     | 0     | 3     | 0     | 0     |
| Leave / Restricted                  | 0     | 1     | 0     | 0     | 1     | 0     | 0     | 0     | 0     | 0     |
| Total Active                        | 94    | 84    | 109   | 103   | 108   | 71    | 108   | 97    | 87    | 65    |
| Total                               | 377   | 329   | 471   | 325   | 289   | 230   | 271   | 268   | 307   | 286   |