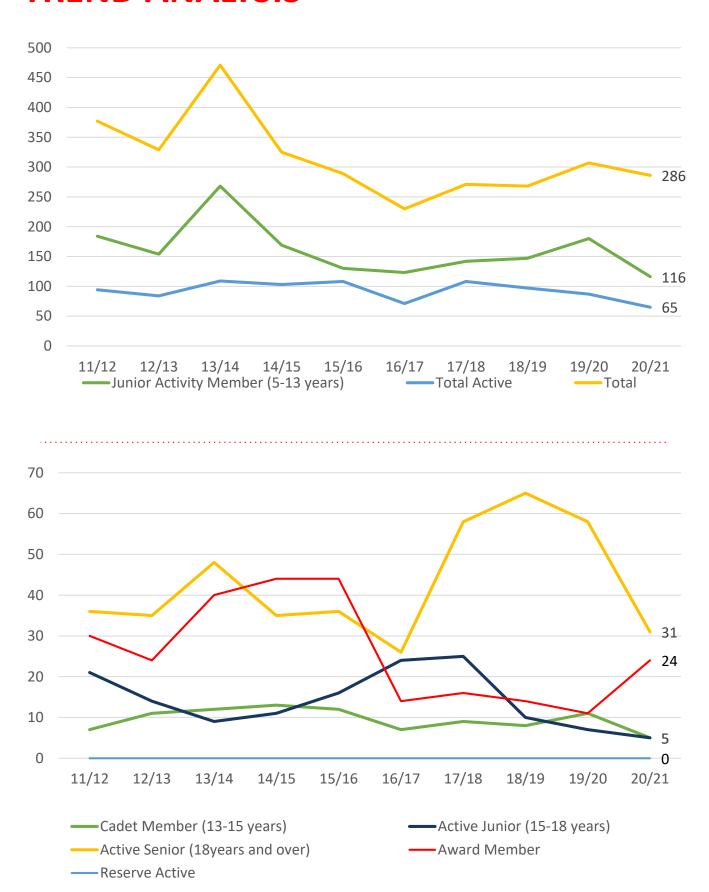

### **MEMBERSHIP 2011-2021**

|                                     | 11/12 | 12/13 | 13/14 | 14/15 | 15/16 | 16/17 | 17/18 | 18/19 | 19/20 | 20/21 |
|-------------------------------------|-------|-------|-------|-------|-------|-------|-------|-------|-------|-------|
|                                     | Total |
| Probationary                        | 32    | 24    | 100   | 0     | 0     | 2     | 3     | 0     | 12    | 0     |
| Junior Activity Member (5-13 years) | 184   | 154   | 268   | 169   | 130   | 123   | 142   | 147   | 180   | 116   |
| Cadet Member (13-15 years)          | 7     | 11    | 12    | 13    | 12    | 7     | 9     | 8     | 11    | 5     |
| Active Junior (15-18 years)         | 21    | 14    | 9     | 11    | 16    | 24    | 25    | 10    | 7     | 5     |
| Active Senior (18years and over)    | 36    | 35    | 48    | 35    | 36    | 26    | 58    | 65    | 58    | 31    |
| Award Member                        | 30    | 24    | 40    | 44    | 44    | 14    | 16    | 14    | 11    | 24    |
| Reserve Active                      | 0     | 0     | 0     | 0     | 0     | 0     | 0     | 0     | 0     | 0     |
| Long Service                        | 0     | 0     | 2     | 1     | 1     | 0     | 0     | 0     | 1     | 5     |
| Past Active                         | 0     | 0     | 0     | 0     | 0     | 1     | 0     | 0     | 0     | 0     |
| Associate                           | 59    | 57    | 71    | 43    | 39    | 21    | 10    | 12    | 14    | 88    |
| Life Member                         | 8     | 9     | 8     | 9     | 10    | 10    | 8     | 8     | 13    | 12    |
| General                             | 0     | 0     | 3     | 0     | 0     | 2     | 0     | 1     | 0     | 0     |
| Honorary                            | 0     | 0     | 0     | 0     | 0     | 0     | 0     | 0     | 0     | 0     |
| Non Member Participants             | 0     | 0     | 0     | 0     | 0     | 0     | 0     | 3     | 0     | 0     |
| Leave / Restricted                  | 0     | 1     | 0     | 0     | 1     | 0     | 0     | 0     | 0     | 0     |
| Total Active                        | 94    | 84    | 109   | 103   | 108   | 71    | 108   | 97    | 87    | 65    |
| Total                               | 377   | 329   | 471   | 325   | 289   | 230   | 271   | 268   | 307   | 286   |

.....

|                            | 11/12 | 12/13 | 13/14 | 14/15 | 15/16 | 16/17 | 17/18 | 18/19 | 19/20 | 20/21 |
|----------------------------|-------|-------|-------|-------|-------|-------|-------|-------|-------|-------|
|                            | Total |
| Under 6                    | 17    | 15    | 31    | 9     | 15    | 16    | 20    | 14    | 31    | 8     |
| Under 7                    | 22    | 15    | 34    | 29    | 10    | 22    | 21    | 25    | 27    | 16    |
| Under 8                    | 24    | 17    | 35    | 21    | 19    | 16    | 24    | 21    | 22    | 17    |
| Under 9                    | 26    | 28    | 35    | 22    | 14    | 17    | 22    | 24    | 27    | 14    |
| Under 10                   | 27    | 21    | 39    | 22    | 15    | 15    | 17    | 22    | 16    | 16    |
| Under 11                   | 16    | 11    | 24    | 16    | 20    | 10    | 15    | 14    | 27    | 14    |
| Under 12                   | 28    | 14    | 24    | 16    | 12    | 15    | 8     | 13    | 14    | 13    |
| Under 13                   | 13    | 13    | 21    | 11    | 11    | 9     | 12    | 5     | 11    | 6     |
| Under 14                   | 11    | 18    | 25    | 13    | 10    | 3     | 3     | 9     | 5     | 12    |
| Junior Activities<br>Total | 184   | 152   | 268   | 159   | 126   | 123   | 142   | 147   | 180   | 116   |

## **TREND ANALYSIS**