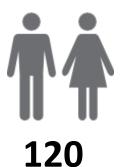

## **MEMBERSHIP RETENTION**

**BRAND NEW MEMBERS** 

54%

**MEMBERSHIP RETENTION** 

141

MEMBERS LOST FROM THE ORGANISATION

| Hervey Bay SLSC 2020/21    |                       |                                        |      |                                         |                             |    |                       |     |                   |      |                               |    |                       |       |
|----------------------------|-----------------------|----------------------------------------|------|-----------------------------------------|-----------------------------|----|-----------------------|-----|-------------------|------|-------------------------------|----|-----------------------|-------|
|                            | 2019/20<br>Membership | Retained<br>from<br>previous<br>season |      | Transfers<br>between Club<br>Categories | Transferred out of the club |    | Left the organisation |     | Brand new members |      | Transfers In from other clubs |    | 2020/21<br>Membership |       |
|                            |                       | No.                                    | %    |                                         | No.                         | %  | No.                   | %   | No.               | %    | No.                           | %  | No.                   | %     |
| Probationary               | 12                    | 8                                      | 67%  | 8                                       | 0                           | 0% | 4                     | 33% | 0                 | 0%   | 0                             | 0% | 0                     | -100% |
| Junior Activities          | 180                   | 76                                     | 42%  | 2                                       | 0                           | 0% | 104                   | 58% | 42                | 23%  | 0                             | 0% | 116                   | -36%  |
| Cadet Member (13-15 years) | 11                    | 9                                      | 82%  | 5                                       | 0                           | 0% | 2                     | 18% | 1                 | 9%   | 0                             | 0% | 5                     | -55%  |
| Active (15-18 yrs)         | 7                     | 5                                      | 71%  | 1                                       | 0                           | 0% | 2                     | 29% | 1                 | 14%  | 0                             | 0% | 5                     | -29%  |
| Active (18yrs and over)    | I 5X I                | 40                                     | 69%  | 11                                      | 0                           | 0% | 18                    | 31% | 2                 | 3%   | 0                             | 0% | 31                    | -47%  |
| Award Member               | 11                    | 7                                      | 64%  |                                         | 0                           | 0% | 4                     | 36% | 8                 | 73%  | 0                             | 0% | 24                    | 118%  |
| Reserve Active             | 0                     | 0                                      |      |                                         | 0                           |    | 0                     |     | 0                 |      | 0                             |    | 0                     |       |
| Long Service               | 1                     | 1                                      | 100% |                                         | 0                           | 0% | 0                     | 0%  | 0                 | 0%   | 0                             | 0% | 5                     | 400%  |
| Past Active                | 0                     | 0                                      |      |                                         | 0                           |    | 0                     |     | 0                 |      | 0                             |    | 0                     |       |
| Associate                  | 14                    | 8                                      | 57%  |                                         | 0                           | 0% | 6                     | 43% | 66                | 471% | 0                             | 0% | 88                    | 529%  |
| Life Member                | 13                    | 12                                     | 92%  |                                         | 0                           | 0% | 1                     | 8%  | 0                 | 0%   | 0                             | 0% | 12                    | -8%   |
| General                    | 0                     | 0                                      |      |                                         | 0                           |    | 0                     |     | 0                 |      | 0                             |    | 0                     |       |
| Honorary                   | 0                     | 0                                      |      |                                         | 0                           |    | 0                     |     | 0                 |      | 0                             |    | 0                     |       |
| Non Member<br>Participant  | 1 0 1                 | 0                                      |      |                                         | 0                           |    | 0                     |     | 0                 |      | 0                             |    | 0                     |       |
| Leave / Restricted         | 0                     | 0                                      |      |                                         | 0                           |    | 0                     |     | 0                 |      | 0                             |    | 0                     |       |
| Total Active               | 87                    | 61                                     | 70%  |                                         | 0                           | 0% | 26                    | 30% | 12                | 14%  | 0                             |    | 65                    | -25%  |
| Total                      | 307                   | 166                                    | 54%  |                                         | 0                           | 0% | 141                   | 46% | 120               | 39%  | 0                             |    | 286                   | -7%   |