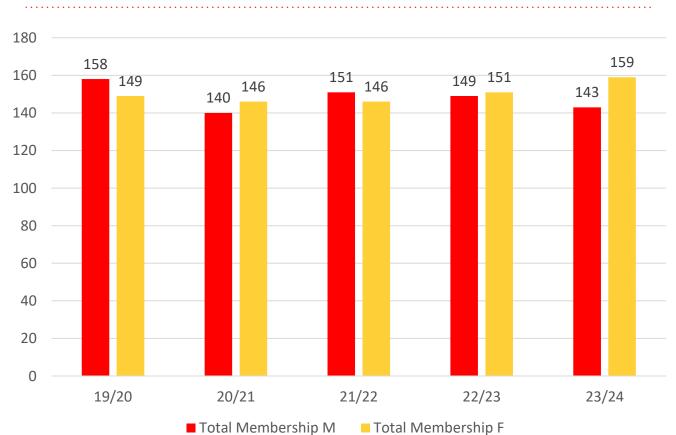

| Under 7                 | 27    | 16    | 10    | 8     | 14    |
| Under 8                 | 22    | 17    | 23    | 8     | 10    |
| Under 9                 | 27    | 14    | 20    | 17    | 9     |
| Under 10                | 16    | 16    | 14    | 17    | 12    |
| Under 11                | 27    | 14    | 12    | 15    | 18    |
| Under 12                | 14    | 13    | 11    | 13    | 11    |
| Under 13                | 11    | 6     | 13    | 8     | 12    |
| Under 14                | 5     | 12    | 6     | 12    | 5     |
| Junior Activities Total | 180   | 116   | 120   | 108   | 101   |

### **5 YEAR TREND ANALYSIS**

#### **Total Membership**



.....

#### **Active Membership**



■ Reserve Active

## **5 YEAR GENDER COMPARISON**





## **5 YEAR GENDER COMPARISON**





## **MEMBERSHIP RETENTION**



**BRAND NEW MEMBERS** 



69%

**MEMBERSHIP RETENTION** 



88

MEMBERS LOST FROM THE ORGANISATION

| HERVEY BAY 2023/24            |                       |                                        |      |                       |     |                                   |     |                       |     |                      |     |                               |     |                       |  |
|-------------------------------|-----------------------|----------------------------------------|------|-----------------------|-----|-----------------------------------|-----|-----------------------|-----|----------------------|-----|-------------------------------|-----|-----------------------|--|
|                               | 2022/23<br>Membership | Retai