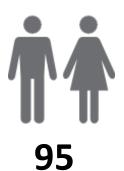

## **MEMBERSHIP RETENTION**

**BRAND NEW MEMBERS** 

69%

**MEMBERSHIP RETENTION** 

88

MEMBERS LOST FROM THE ORGANISATION

| HERVEY BAY 2023/24            |                       |                                        |      |                       |     |                                   |     |                       |     |                      |     |                               |     |                       |  |
|-------------------------------|-----------------------|----------------------------------------|------|-----------------------|-----|-----------------------------------|-----|-----------------------|-----|----------------------|-----|-------------------------------|-----|-----------------------|--|
|                               | 2022/23<br>Membership | Retained<br>from<br>previous<br>season |      | n between<br>ous Club |     | Transferred<br>out of the<br>club |     | Left the organisation |     | Brand new<br>members |     | Transfers In from other clubs |     | 2023/24<br>Membership |  |
|                               |                       | No.                                    | %    |                       | No. | %                                 | No. | %                     | No. | %                    | No. | %                             | No. | %                     |  |
| Probationary                  | 17                    | 8                                      | 47%  | 7                     | 0   | 0%                                | 9   | 53%                   | 17  | 100%                 | 0   | 0%                            | 18  | 6%                    |  |
| <b>Junior Activities</b>      | 102                   | 67                                     | 66%  | 6                     | 2   | 2%                                | 33  | 32%                   | 39  | 38%                  | 0   | 0%                            | 100 | -2%                   |  |
| Cadet Member<br>(13-15 years) | 11                    | 11                                     | 100% |                       | 0   | 0%                                | 0   | 0%                    | 1   | 9%                   | 0   | 0%                            | 14  | 27%                   |  |
| Active (15-18 yrs)            | 10                    | 6                                      | 60%  |                       | 0   | 0%                                | 4   | 40%                   | 0   | 0%                   | 0   | 0%                            | 8   | -20%                  |  |
| Active (18yrs and over)       | 65                    | 54                                     | 83%  |                       | 2   | 3%                                | 9   | 14%                   | 2   | 3%                   | 1   | 2%                            | 57  | -12%                  |  |
| Award Member                  | 9                     | 6                                      | 67%  |                       | 0   | 0%                                | 3   | 33%                   | 2   | 22%                  | 0   | 0%                            | 12  | 33%                   |  |
| Reserve Active                | 1                     | 0                                      | 0%   |                       | 0   | 0%                                | 1   | 100%                  | 0   | 0%                   | 0   | 0%                            | 0   | -<br>100%             |  |
| Long Service                  | 6                     | 6                                      | 100% |                       | 0   | 0%                                | 0   | 0%                    | 2   | 33%                  | 0   | 0%                            | 8   | 33%                   |  |
| Past Active                   | 0                     | 0                                      |      |                       | 0   |                                   | 0   |                       | 0   |                      | 0   |                               | 1   |                       |  |
| Associate                     | 59                    | 32                                     | 54%  |                       | 2   | 3%                                | 25  | 42%                   | 25  | 42%                  | 0   | 0%                            | 57  | -3%                   |  |
| Life Member                   | 13                    | 13                                     | 100% |                       | 0   | 0%                                | 0   | 0%                    | 0   | 0%                   | 0   | 0%                            | 13  | 0%                    |  |
| General                       | 0                     | 0                                      |      |                       | 0   |                                   | 0   |                       | 0   |                      | 0   |                               | 0   |                       |  |
| Honorary                      | 7                     | 3                                      | 43%  |                       | 0   | 0%                                | 4   | 57%                   | 7   | 100%                 | 0   | 0%                            | 12  | 71%                   |  |
| Non Member<br>Participant     | 0                     | 0                                      |      |                       | 0   |                                   | 0   |                       | 0   |                      | 0   |                               | 0   |                       |  |
| Leave / Restricted            | 0                     | 0                                      |      |                       | 0   |                                   | 0   |                       | 0   |                      | 0   |                               | 2   |                       |  |
| Total Active                  | 96                    | 77                                     | 80%  |                       | 2   | 2%                                | 17  | 18%                   | 5   | 5%                   | 1   |                               | 91  | -5%                   |  |
| Total                         | 300                   | 206                                    | 69%  |                       | 6   | 2%                                | 88  | 29%                   | 95  | 32%                  | 1   |                               | 302 | 1%                    |  |