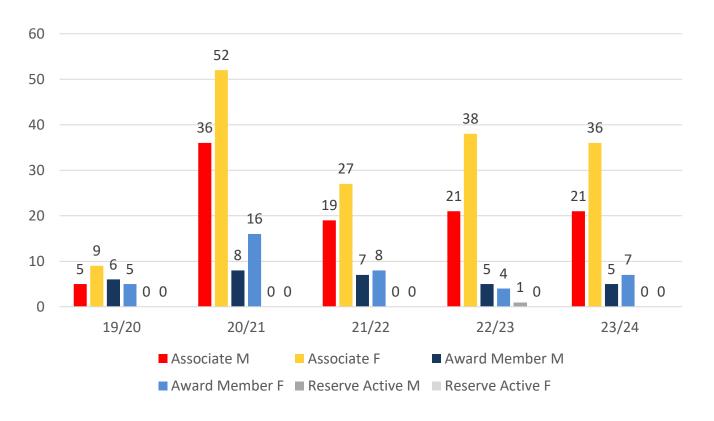

|
| Under 7                 | 27    | 16    | 10    | 8     | 14    |
| Under 8                 | 22    | 17    | 23    | 8     | 10    |
| Under 9                 | 27    | 14    | 20    | 17    | 9     |
| Under 10                | 16    | 16    | 14    | 17    | 12    |
| Under 11                | 27    | 14    | 12    | 15    | 18    |
| Under 12                | 14    | 13    | 11    | 13    | 11    |
| Under 13                | 11    | 6     | 13    | 8     | 12    |
| Under 14                | 5     | 12    | 6     | 12    | 5     |
| Junior Activities Total | 180   | 116   | 120   | 108   | 101   |

### **5 YEAR TREND ANALYSIS**

#### **Total Membership**



.....

#### **Active Membership**



■ Reserve Active

## **5 YEAR GENDER COMPARISON**





## **5 YEAR GENDER COMPARISON**





## **MEMBERSHIP RETENTION**



**BRAND NEW MEMBERS** 



69%

**MEMBERSHIP RETENTION** 



88

MEMBERS LOST FROM THE ORGANISATION

| HERVEY BAY 2023/24            |                       |                                        |      |                       |     |                                   |     |                       |     |                      |     |                               |     |                       |  |
|-------------------------------|-----------------------|----------------------------------------|------|-----------------------|-----|-----------------------------------|-----|-----------------------|-----|----------------------|-----|-------------------------------|-----|-----------------------|--|
|                               | 2022/23<br>Membership | Ret