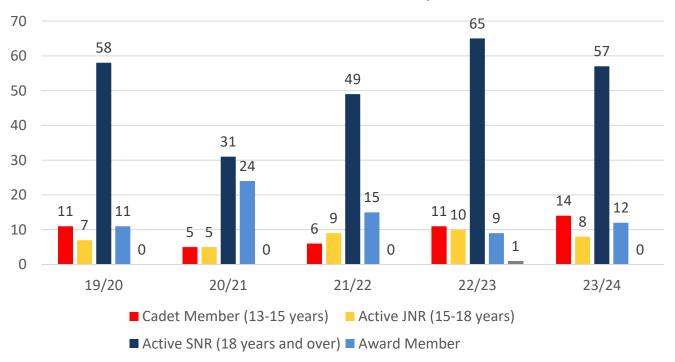

### **5 YEAR TREND ANALYSIS**

#### **Total Membership**

.....

### **MEMBERSHIP 2019-2024**

|                                     | 19/20 | 20/21 | 21/22 | 22/23 | 23/24 |
|-------------------------------------|-------|-------|-------|-------|-------|
|                                     | Total | Total | Total | Total | Total |
| Probationary                        | 12    | 0     | 39    | 17    | 18    |
| Junior Activity Member (5-13 years) | 180   | 116   | 118   | 102   | 100   |
| Cadet Member (13-15 years)          | 11    | 5     | 6     | 11    | 14    |
| Active Junior (15-18 years)         | 7     | 5     | 9     | 10    | 8     |
| Active Senior (18years and over)    | 58    | 31    | 49    | 65    | 57    |
| Award Member                        | 11    | 24    | 15    | 9     | 12    |
| Reserve Active                      | 0     | 0     | 0     | 1     | 0     |
| Long Service                        | 1     | 5     | 5     | 6     | 8     |
| Past Active                         | 0     | 0     | 0     | 0     | 1     |
| Associate                           | 14    | 88    | 46    | 59    | 57    |
| Life Member                         | 13    | 12    | 10    | 13    | 13    |
| General                             | 0     | 0     | 0     | 0     | 0     |
| Honorary                            | 0     | 0     | 0     | 7     | 12    |
| Non Member Participants             | 0     | 0     | 0     | 0     | 0     |
| Leave / Restricted                  | 0     | 0     | 0     | 0     | 2     |
| Total Active                        | 87    | 65    | 79    | 96    | 91    |
| Total                               | 307   | 286   | 297   | 300   | 302   |