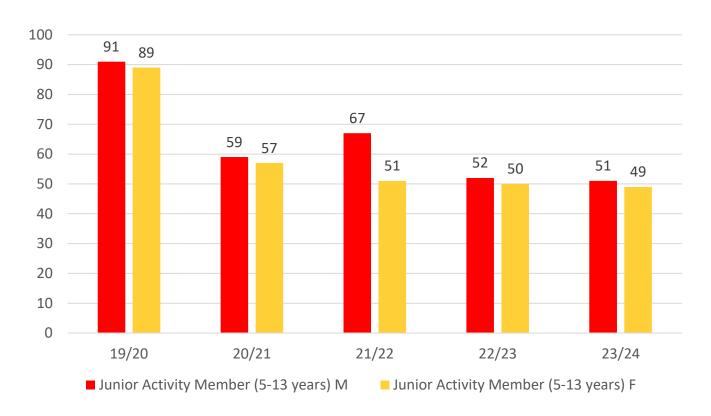

1    | 8     | 11    | 10    | 10    |
| Under 7                 | 27    | 16    | 10    | 8     | 14    |
| Under 8                 | 22    | 17    | 23    | 8     | 10    |
| Under 9                 | 27    | 14    | 20    | 17    | 9     |
| Under 10                | 16    | 16    | 14    | 17    | 12    |
| Under 11                | 27    | 14    | 12    | 15    | 18    |
| Under 12                | 14    | 13    | 11    | 13    | 11    |
| Under 13                | 11    | 6     | 13    | 8     | 12    |
| Under 14                | 5     | 12    | 6     | 12    | 5     |
| Junior Activities Total | 180   | 116   | 120   | 108   | 101   |

### **5 YEAR TREND ANALYSIS**

#### **Total Membership**



.....

#### **Active Membership**



■ Reserve Active

## **5 YEAR GENDER COMPARISON**





## **5 YEAR GENDER COMPARISON**





## **MEMBERSHIP RETENTION**



**BRAND NEW MEMBERS** 



69%

**MEMBERSHIP RETENTION** 



88

MEMBERS LOST FROM THE ORGANISATION

| HERVEY BAY 2023/24            |                       |                                        |      |                       |     |                                   |     |                       |     |                      |     |                               |     |                       |  |
|-------------------------------|-----------------------|----------------------------------------|------|-----------------------|-----|-----------------------------------|-----|-----------------------|-----|----------------------|-----|-------------------------------|-----|-----------------------|--|
|