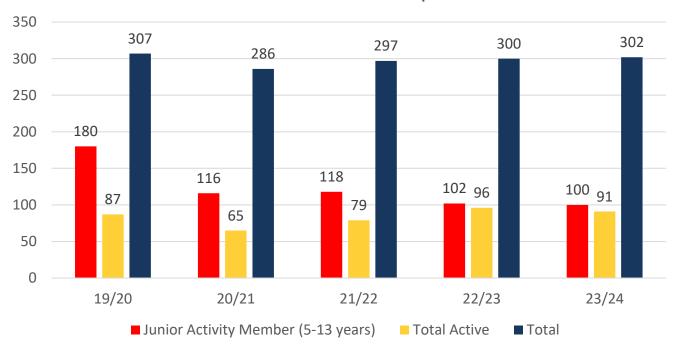

### **MEMBERSHIP 2019-2024**

|                                     | 19/20 | 20/21 | 21/22 | 22/23 | 23/24 |
|-------------------------------------|-------|-------|-------|-------|-------|
|                                     | Total | Total | Total | Total | Total |
| Probationary                        | 12    | 0     | 39    | 17    | 18    |
| Junior Activity Member (5-13 years) | 180   | 116   | 118   | 102   | 100   |
| Cadet Member (13-15 years)          | 11    | 5     | 6     | 11    | 14    |
| Active Junior (15-18 years)         | 7     | 5     | 9     | 10    | 8     |
| Active Senior (18years and over)    | 58    | 31    | 49    | 65    | 57    |
| Award Member                        | 11    | 24    | 15    | 9     | 12    |
| Reserve Active                      | 0     | 0     | 0     | 1     | 0     |
| Long Service                        | 1     | 5     | 5     | 6     | 8     |
| Past Active                         | 0     | 0     | 0     | 0     | 1     |
| Associate                           | 14    | 88    | 46    | 59    | 57    |
| Life Member                         | 13    | 12    | 10    | 13    | 13    |
| General                             | 0     | 0     | 0     | 0     | 0     |
| Honorary                            | 0     | 0     | 0     | 7     | 12    |
| Non Member Participants             | 0     | 0     | 0     | 0     | 0     |
| Leave / Restricted                  | 0     | 0     | 0     | 0     | 2     |
| Total Active                        | 87    | 65    | 79    | 96    | 91    |
| Total                               | 307   | 286   | 297   | 300   | 302   |

### **5 YEAR TREND ANALYSIS**