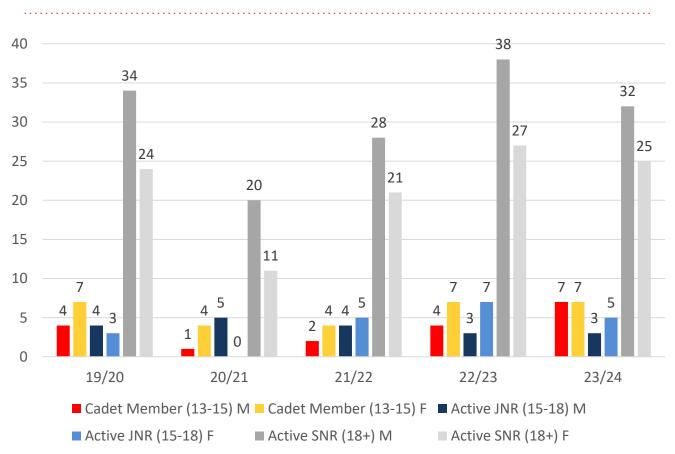

| 8     | 11    | 10    | 10    |
| Under 7                 | 27    | 16    | 10    | 8     | 14    |
| Under 8                 | 22    | 17    | 23    | 8     | 10    |
| Under 9                 | 27    | 14    | 20    | 17    | 9     |
| Under 10                | 16    | 16    | 14    | 17    | 12    |
| Under 11                | 27    | 14    | 12    | 15    | 18    |
| Under 12                | 14    | 13    | 11    | 13    | 11    |
| Under 13                | 11    | 6     | 13    | 8     | 12    |
| Under 14                | 5     | 12    | 6     | 12    | 5     |
| Junior Activities Total | 180   | 116   | 120   | 108   | 101   |

### **5 YEAR TREND ANALYSIS**

#### **Total Membership**



.....

#### **Active Membership**



■ Reserve Active

## **5 YEAR GENDER COMPARISON**





## **5 YEAR GENDER COMPARISON**





## **MEMBERSHIP RETENTION**



**BRAND NEW MEMBERS** 



69%

**MEMBERSHIP RETENTION** 



88

MEMBERS LOST FROM THE ORGANISATION

| HERVEY BAY 2023/24            |                       |                                        |      |                       |     |                                   |     |                       |     |                      |     |                               |     |                       |  |
|-------------------------------|-----------------------|----------------------------------------|------|-----------------------|-----|-----------------------------------|-----|-----------------------|-----|----------------------|-----|-------------------------------|-----|-----------------------|--|
|