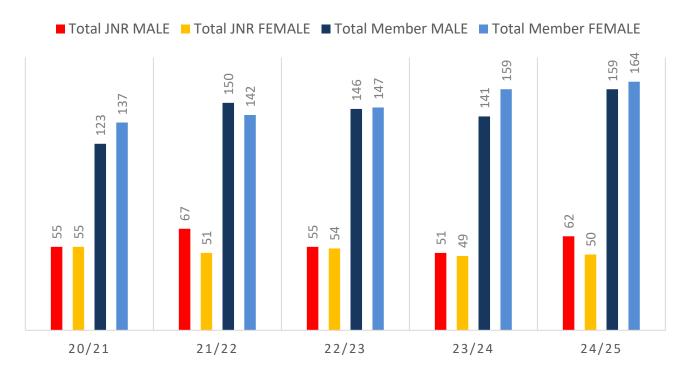

tes categories.

#### Sustainability

Surf Clubs sustain their Active Membership from multiple streams:

- · Schools Programs
- Junior Activities U14's
- Associates Parents/ guardians of nippers (Family Participation Program can assist encourage family members to get involved)
- General Public Bronze courses

Approx. 60-85% of all Active Members in surf clubs are generated directly or indirectly from Junior Activities.

#### Note::

- Club Membership Statistics are delivered twice each season in January and May
- Numbers in this report are generated directly from Surfguard;
- Active members are taken from the following demographics 13-15 Cadets, 15-18 Youth, Active 18+, Award and Active Reserve members.

## **5-YEAR TREND ANALYSIS**

#### **MEMBERSHIP TOTALS**



### **GENDER BREAKDOWN**



## **MEMBERSHIP RETENTION**



**BRAND NEW MEMBERS** 



70%

**MEMBERSHIP RETENTION** 



66

MEMBERS LOST FROM HERVEY BAY SLSC

| Hervey Bay 24/25 Mid-Season   |         |                                      |      |                                            |                             |     |                       |      |                      |      |                               |    |         |      |
|-------------------------------|---------|--------------------------------------|------|--------------------------------------------|-----------------------------|-----|-----------------------|------|----------------------|------|-------------------------------|----|---------|------|
|                               | 2023/24 | Retained<br>from<br>previous<br>week |      | Transf