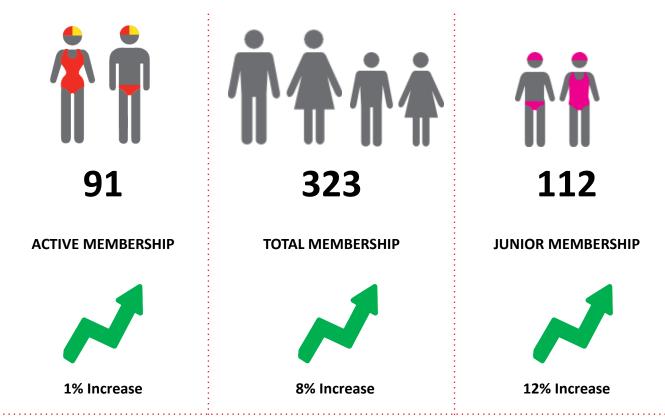

### **MEMBERSHIP STATISTICS MID SEASON REPORT 24/25**

The primary objective of providing you with your membership statistics is to drive key strategies that will ensure that your club membership is sustainable for the future. Total Club Membership is presented to highlight the latent active membership potential, particularly in the 5-13 Junior Activities and Associates categories.

#### Note::

- Club Membership Statistics are delivered twice each season in January and May
- Numbers in this report are generated directly from Surfguard;
- Active members are taken from the following demographics 13-15 Cadets, 15-18 Youth, Active 18+, Award and Active Reserve members.