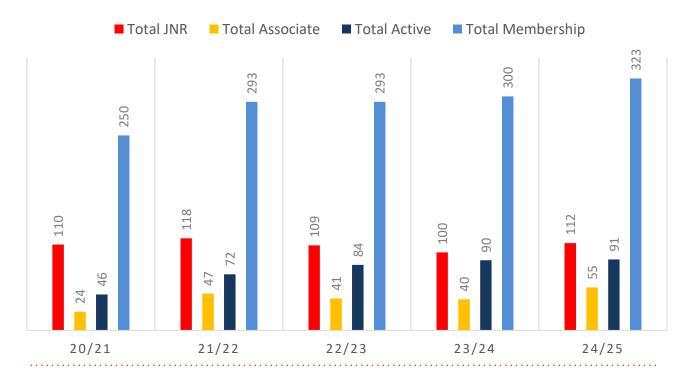

unior Activities and Associates categories.

#### Sustainability

Surf Clubs sustain their Active Membership from multiple streams:

- · Schools Programs
- Junior Activities U14's
- Associates Parents/ guardians of nippers (Family Participation Program can assist encourage family members to get involved)
- General Public Bronze courses

Approx. 60-85% of all Active Members in surf clubs are generated directly or indirectly from Junior Activities.

#### Note::

- Club Membership Statistics are delivered twice each season in January and May
- Numbers in this report are generated directly from Surfguard;
- Active members are taken from the following demographics 13-15 Cadets, 15-18 Youth, Active 18+, Award and Active Reserve members.

## **5-YEAR TREND ANALYSIS**

#### **MEMBERSHIP TOTALS**



### **GENDER BREAKDOWN**



## **MEMBERSHIP RETENTION**



**BRAND NEW MEMBERS** 



70%

**MEMBERSHIP RETENTION** 



66

MEMBERS LOST FROM HERVEY BAY SLSC

| Hervey Bay 24/25 Mid-Season   |         |                                      |      |                                            |                             |     |                       |      |                      |      |                               |    |         |      |
|-------------------------------|---------|--------------------------------------|------|--------------------------------------------|-----------------------------|-----|-----------------------|------|----------------------|------|-------------------------------|----|---------|------|
|                               | 2023/24 | Retained<br>from<br>prev