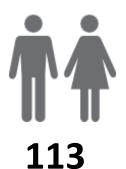

## **MEMBERSHIP RETENTION**

**BRAND NEW MEMBERS** 

70%

**MEMBERSHIP RETENTION** 

66

MEMBERS LOST FROM HERVEY BAY SLSC

| Hervey Bay 24/25 Mid-Season   |         |                                      |      |                                            |                             |     |                       |      |                      |      |                               |    |         |      |
|-------------------------------|---------|--------------------------------------|------|--------------------------------------------|-----------------------------|-----|-----------------------|------|----------------------|------|-------------------------------|----|---------|------|
|                               | 2023/24 | Retained<br>from<br>previous<br>week |      | Transfers<br>between<br>Club<br>Categories | Transferred out of the club |     | Left the organisation |      | Brand new<br>members |      | Transfers In from other clubs |    | 2024/25 |      |
| Probationary                  | 36      | 21                                   | 58%  | 18                                         | 1                           | 3%  | 14                    | 39%  | 26                   | 72%  | 0                             | 0% | 29      | -19% |
| Nipper Parent                 | 0       | 0                                    |      |                                            | 0                           |     | 0                     |      | 0                    |      | 0                             |    | 2       |      |
| Junior Activities             | 100     | 68                                   | 68%  | 3                                          | 11                          | 11% | 21                    | 21%  | 47                   | 47%  | 0                             | 0% | 112     | 12%  |
| Cadet Member<br>(13-15 years) | 15 1    | 15                                   | 100% | 8                                          | 0                           | 0%  | 0                     | 0%   | 3                    | 20%  | 0                             | 0% | 10      | -33% |
| Active (15-18 yrs)            | 9       | 7                                    | 78%  |                                            | 1                           | 11% | 1                     | 11%  | 2                    | 22%  | 0                             | 0% | 19      | 111% |
| Active (18yrs and over)       | 58      | 45                                   | 78%  | 1                                          | 5                           | 9%  | 8                     | 14%  | 8                    | 14%  | 2                             | 3% | 54      | -7%  |
| Award Member                  | 8       | 4                                    | 50%  |                                            | 2                           | 25% | 2                     | 25%  | 0                    | 0%   | 0                             | 0% | 8       | 0%   |
| Reserve Active                | 0       | 0                                    |      |                                            | 0                           |     | 0                     |      | 0                    |      | 0                             |    | 0       |      |
| Long Service                  | 8       | 7                                    | 88%  |                                            | 1                           | 13% | 0                     | 0%   | 0                    | 0%   | 0                             | 0% | 7       | -13% |
| Past Active                   | 1       | 0                                    | 0%   |                                            | 0                           | 0%  | 1                     | 100% | 1                    | 100% | 0                             | 0% | 1       | 0%   |
| Associate                     | 40      | 26                                   | 65%  |                                            | 4                           | 10% | 10                    | 25%  | 17                   | 43%  | 0                             | 0% | 55      | 38%  |
| Life Member                   | 13      | 12                                   | 92%  |                                            | 0                           | 0%  | 1                     | 8%   | 0                    | 0%   | 0                             | 0% | 12      | -8%  |
| General                       | 0       | 0                                    |      |                                            | 0                           |     | 0                     |      | 0                    |      | 0                             |    | 0       |      |
| Honorary                      | 11      | 4                                    | 36%  |                                            | 0                           | 0%  | 7                     | 64%  | 8                    | 73%  | 0                             | 0% | 13      | 18%  |
| Non Member<br>Participant     | 0       | 0                                    |      |                                            | 0                           |     | 0                     |      | 0                    |      | 0                             |    | 0       |      |
| Leave / Restricted            | 1       | 0                                    | 0%   |                                            | 0                           | 0%  | 1                     | 100% | 1                    | 100% | 0                             | 0% | 1       | 0%   |
| Total Active                  | 90      | 71                                   | 79%  |                                            | 8                           | 9%  | 11                    | 12%  | 13                   | 14%  | 2                             | 2% | 91      | 1%   |
| Total                         | 300     | 209                                  | 70%  | 1                                          | 25                          | 8%  | 66                    | 22%  | 113                  | 38%  | 2                             | 1% | 323     | 8%   |