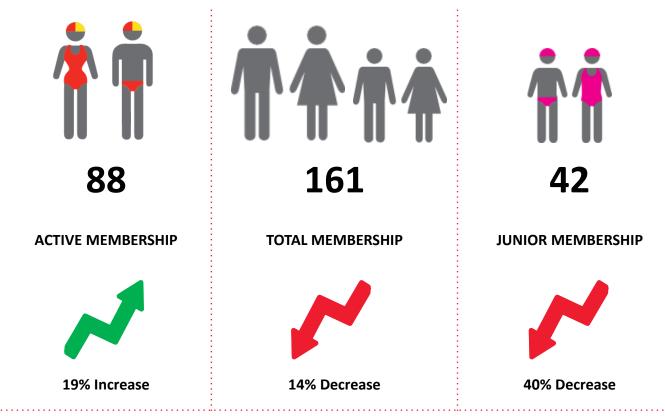

## **MEMBERSHIP RETENTION**

**BRAND NEW MEMBERS** 

60%

**MEMBERSHIP RETENTION** 

**76** 

MEMBERS LOST FROM THE ORGANISATION

| Forrest Beach 24/25 Mid-Season |         |                                      |      |                                            |                             |    |                       |     |                      |     |                               |    |         |      |
|--------------------------------|---------|--------------------------------------|------|--------------------------------------------|-----------------------------|----|-----------------------|-----|----------------------|-----|-------------------------------|----|---------|------|
|                                | 2023/24 | Retained<br>from<br>previous<br>week |      | Transfers<br>between<br>Club<br>Categories | Transferred out of the club |    | Left the organisation |     | Brand new<br>members |     | Transfers In from other clubs |    | 2024/25 |      |
| Probationary                   | 0       | 0                                    |      |                                            | 0                           |    | 0                     |     | 0                    |     | 0                             |    | 0       |      |
| Nipper Parent                  | 0       | 0                                    |      |                                            | 0                           |    | 0                     |     | 0                    |     | 0                             |    | 0       |      |
| Junior Activities              | 70      | 32                                   | 46%  | 12                                         | 0                           | 0% | 38                    | 54% | 22                   | 31% | 0                             | 0% | 42      | -40% |
| Cadet Member<br>(13-15 years)  | 14      | 9                                    | 64%  |                                            | 0                           | 0% | 5                     | 36% | 9                    | 64% | 0                             | 0% | 22      | 57%  |
| Active (15-18 yrs)             | 17      | 11                                   | 65%  |                                            | 0                           | 0% | 6                     | 35% | 11                   | 65% | 0                             | 0% | 30      | 76%  |
| Active (18yrs and over)        | 43      | 33                                   | 77%  |                                            | 0                           | 0% | 10                    | 23% | 1                    | 2%  | 0                             | 0% | 36      | -16% |
| Award Member                   | 0       | 0                                    |      |                                            | 0                           |    | 0                     |     | 0                    |     | 0                             |    | 0       |      |
| Reserve Active                 | 0       | 0                                    |      |                                            | 0                           |    | 0                     |     | 0                    |     | 0                             |    | 0       |      |
| Long Service                   | 0       | 0                                    |      |                                            | 0                           |    | 0                     |     | 0                    |     | 0                             |    | 0       |      |
| Past Active                    | 0       | 0                                    |      |                                            | 0                           |    | 0                     |     | 0                    |     | 0                             |    | 0       |      |
| Associate                      | 25      | 11                                   | 44%  | 1                                          | 0                           | 0% | 14                    | 56% | 6                    | 24% | 0                             | 0% | 16      | -36% |
| Life Member                    | 13      | 13                                   | 100% |                                            | 0                           | 0% | 0                     | 0%  | 0                    | 0%  | 0                             | 0% | 13      | 0%   |
| General                        | 0       | 0                                    |      |                                            | 0                           |    | 0                     |     | 0                    |     | 0                             |    | 0       |      |
| Honorary                       | 0       | 0                                    |      |                                            | 0                           |    | 0                     |     | 0                    |     | 0                             |    | 0       |      |
| Non Member<br>Participant      | 0       | 0                                    |      |                                            | 0                           |    | 0                     |     | 0                    |     | 0                             |    | 0       |      |
| Leave / Restricted             | 6       | 3                                    | 50%  | 1                                          | 0                           | 0% | 3                     | 50% | 0                    | 0%  | 0                             | 0% | 2       | -67% |
| Total Active                   | 74      | 53                                   | 72%  |                                            | 0                           | 0% | 21                    | 28% | 21                   | 28% | 0                             | 0% | 88      | 19%  |
| Total                          | 188     | 112                                  | 60%  |                                            | 0                           | 0% | 76                    | 40% | 49                   | 26% | 0                             | 0% | 161     | -14% |