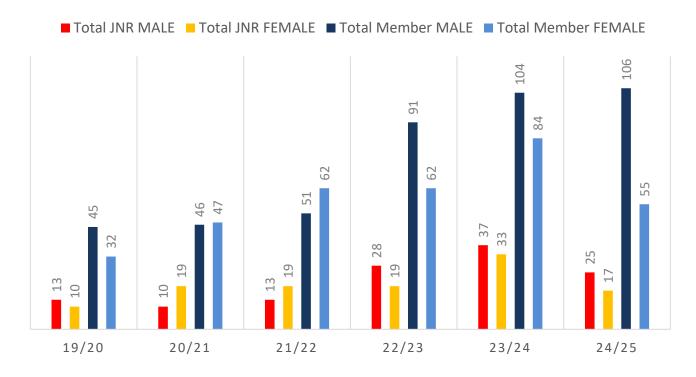

ates categories.

#### Sustainability

Surf Clubs sustain their Active Membership from multiple streams:

- · Schools Programs
- Junior Activities U14's
- Associates Parents/ guardians of nippers (Family Participation Program can assist encourage family members to get involved)
- General Public Bronze courses

Approx. 60-85% of all Active Members in surf clubs are generated directly or indirectly from Junior Activities.

#### Note:

- Club Membership Statistics are delivered twice each season in January and May
- Numbers in this report are generated directly from Surfguard;
- Active members are taken from the following demographics 13-15 Cadets, 15-18 Youth, Active 18+, Award and Active Reserve members.

## **5-YEAR TREND ANALYSIS**

### **MEMBERSHIP TOTALS**



#### **GENDER BREAKDOWN**



## **MEMBERSHIP RETENTION**



**BRAND NEW MEMBERS** 



60%

**MEMBERSHIP RETENTION** 



**76** 

MEMBERS LOST FROM THE ORGANISATION

| Forrest Beach 24/25 Mid-Season |         |                                      |      |                                            |                             |    |                       |     |                      |     |                               |    |         |      |
|--------------------------------|---------|--------------------------------------|------|--------------------------------------------|-----------------------------|----|-----------------------|-----|----------------------|-----|-------------------------------|----|---------|------|
|                                | 2023/24 | Retained<br>from<br>previous<br>week |      | Tra