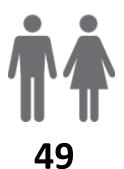

## **MEMBERSHIP RETENTION**

**BRAND NEW MEMBERS** 

60%

**MEMBERSHIP RETENTION** 

**76** 

MEMBERS LOST FROM THE ORGANISATION

| Forrest Beach 24/25 Mid-Season |         |                                      |      |                                            |                             |    |                       |     |                      |     |                               |    |         |      |
|--------------------------------|---------|--------------------------------------|------|--------------------------------------------|-----------------------------|----|-----------------------|-----|----------------------|-----|-------------------------------|----|---------|------|
|                                | 2023/24 | Retained<br>from<br>previous<br>week |      | Transfers<br>between<br>Club<br>Categories | Transferred out of the club |    | Left the organisation |     | Brand new<br>members |     | Transfers In from other clubs |    | 2024/25 |      |
| Probationary                   | 0       | 0                                    |      |                                            | 0                           |    | 0                     |     | 0                    |     | 0                             |    | 0       |      |
| Nipper Parent                  | 0       | 0                                    |      |                                            | 0                           |    | 0                     |     | 0                    |     | 0                             |    | 0       |      |
| Junior Activities              | 70      | 32                                   | 46%  | 12                                         | 0                           | 0% | 38                    | 54% | 22                   | 31% | 0                             | 0% | 42      | -40% |
| Cadet Member<br>(13-15 years)  | 14      | 9                                    | 64%  |                                            | 0                           | 0% | 5                     | 36% | 9                    | 64% | 0                             | 0% | 22      | 57%  |
| Active (15-18 yrs)             | 17      | 11                                   | 65%  |                                            | 0                           | 0% | 6                     | 35% | 11                   | 65% | 0                             | 0% | 30      | 76%  |
| Active (18yrs and over)        | 43      | 33                                   | 77%  |                                            | 0                           | 0% | 10                    | 23% | 1                    | 2%  | 0                             | 0% | 36      | -16% |
| Award Member                   | 0       | 0                                    |      |                                            | 0                           |    | 0                     |     | 0                    |     | 0                             |    | 0       |      |
| Reserve Active                 | 0       | 0                                    |      |                                            | 0                           |    | 0                     |     | 0                    |     | 0                             |    | 0       |      |
| Long Service                   | 0       | 0                                    |      |                                            | 0                           |    | 0                     |     | 0                    |     | 0                             |    | 0       |      |
| Past Active                    | 0       | 0                                    |      |                                            | 0                           |    | 0                     |     | 0                    |     | 0                             |    | 0       |      |
| Associate                      | 25      | 11                                   | 44%  | 1                                          | 0                           | 0% | 14                    | 56% | 6                    | 24% | 0                             | 0% | 16      | -36% |
| Life Member                    | 13      | 13                                   | 100% |                                            | 0                           | 0% | 0                     | 0%  | 0                    | 0%  | 0                             | 0% | 13      | 0%   |
| General                        | 0       | 0                                    |      |                                            | 0                           |    | 0                     |     | 0                    |     | 0                             |    | 0       |      |
| Honorary                       | 0       | 0                                    |      |                                            | 0                           |    | 0                     |     | 0                    |     | 0                             |    | 0       |      |
| Non Member<br>Participant      | 0       | 0                                    |      |                                            | 0                           |    | 0                     |     | 0                    |     | 0                             |    | 0       |      |
| Leave / Restricted             | 6       | 3                                    | 50%  | 1                                          | 0                           | 0% | 3                     | 50% | 0                    | 0%  | 0                             | 0% | 2       | -67% |
| Total Active                   | 74      | 53                                   | 72%  |                                            | 0                           | 0% | 21                    | 28% | 21                   | 28% | 0                             | 0% | 88      | 19%  |
| Total                          | 188     | 112                                  | 60%  |                                            | 0                           | 0% | 76                    | 40% | 49                   | 26% | 0                             | 0% | 161     | -14% |