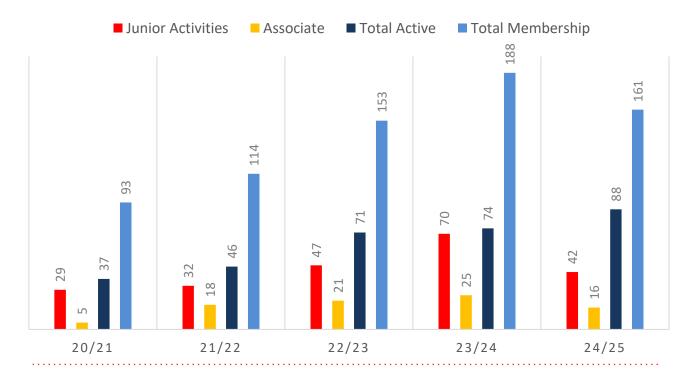

Junior Activities and Associates categories.

#### Sustainability

Surf Clubs sustain their Active Membership from multiple streams:

- · Schools Programs
- Junior Activities U14's
- Associates Parents/ guardians of nippers (Family Participation Program can assist encourage family members to get involved)
- General Public Bronze courses

Approx. 60-85% of all Active Members in surf clubs are generated directly or indirectly from Junior Activities.

#### Note:

- Club Membership Statistics are delivered twice each season in January and May
- Numbers in this report are generated directly from Surfguard;
- Active members are taken from the following demographics 13-15 Cadets, 15-18 Youth, Active 18+, Award and Active Reserve members.

## **5-YEAR TREND ANALYSIS**

### **MEMBERSHIP TOTALS**



#### **GENDER BREAKDOWN**



## **MEMBERSHIP RETENTION**



**BRAND NEW MEMBERS** 



60%

**MEMBERSHIP RETENTION** 



**76** 

MEMBERS LOST FROM THE ORGANISATION

| Forrest Beach 24/25 Mid-Season |         |                                      |      |                                            |                             |    |                       |     |                      |     |                               |    |         |      |
|--------------------------------|---------|--------------------------------------|------|--------------------------------------------|-----------------------------|----|-----------------------|-----|----------------------|-----|-------------------------------|----|---------|------|
|                                | 2023/24 | Retained<br>from<br>