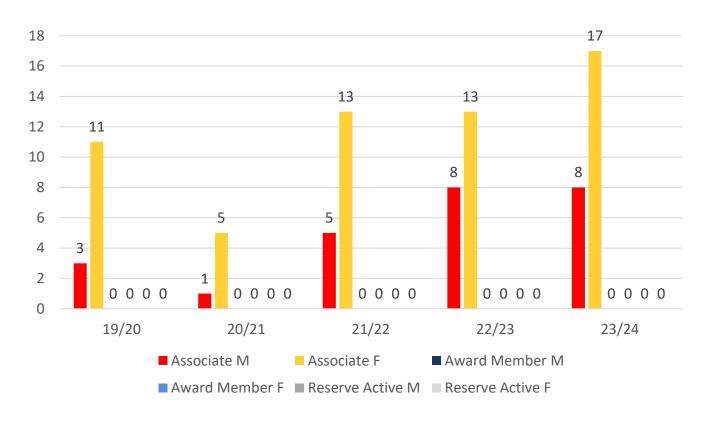

| 5     | 7     |
| Under 7                 | 2     | 0     | 5     | 8     | 4     |
| Under 8                 | 2     | 3     | 1     | 5     | 13    |
| Under 9                 | 3     | 3     | 3     | 2     | 8     |
| Under 10                | 3     | 4     | 5     | 3     | 2     |
| Under 11                | 4     | 4     | 5     | 5     | 5     |
| Under 12                | 5     | 5     | 3     | 7     | 5     |
| Under 13                | 4     | 4     | 4     | 9     | 14    |
| Under 14                | 1     | 2     | 4     | 8     | 12    |
| Junior Activities Total | 25    | 29    | 34    | 52    | 70    |

## **5 YEAR TREND ANALYSIS**

#### **Total Membership**



.....

#### **Active Membership**



# **5 YEAR GENDER COMPARISON**





## **5 YEAR GENDER COMPARISON**





# **MEMBERSHIP RETENTION**



**BRAND NEW MEMBERS** 



83%

**MEMBERSHIP RETENTION** 



26

MEMBERS LOST FROM THE ORGANISATION

| FORREST BEACH 2023/24         |                       |                                        |      |                                        |     |                                   |     |                       |     |                      |     |                               |     |                       |  |
|-------------------------------|-----------------------|----------------------------------------|------|----------------------------------------|-----|-----------------------------------|-----|-----------------------|-----|----------------------|-----|-------------------------------|-----|-----------------------|--|
|