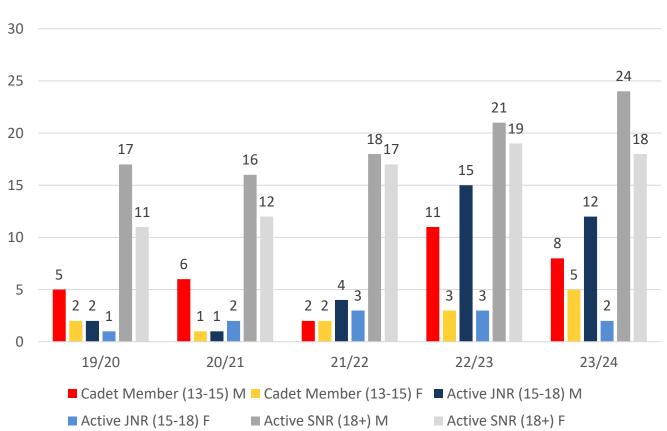

| 1     | 4     | 4     | 5     | 7     |
| Under 7                 | 2     | 0     | 5     | 8     | 4     |
| Under 8                 | 2     | 3     | 1     | 5     | 13    |
| Under 9                 | 3     | 3     | 3     | 2     | 8     |
| Under 10                | 3     | 4     | 5     | 3     | 2     |
| Under 11                | 4     | 4     | 5     | 5     | 5     |
| Under 12                | 5     | 5     | 3     | 7     | 5     |
| Under 13                | 4     | 4     | 4     | 9     | 14    |
| Under 14                | 1     | 2     | 4     | 8     | 12    |
| Junior Activities Total | 25    | 29    | 34    | 52    | 70    |

## **5 YEAR TREND ANALYSIS**

#### **Total Membership**



.....

#### **Active Membership**



# **5 YEAR GENDER COMPARISON**





## **5 YEAR GENDER COMPARISON**





# **MEMBERSHIP RETENTION**



**BRAND NEW MEMBERS** 



83%

**MEMBERSHIP RETENTION** 



26

MEMBERS LOST FROM THE ORGANISATION

| FORREST BEACH 2023/24         |                       |                                        |      |                                        |     |                                   |     |                       |     |                      |     |                               |     |                       |  |
|-------------------------------|-----------------------|----------------------------------------|------|----------------------------------------|-----|-----------------------------------|-----|-----------------------|-----|----------------------|-----|-------------------------------|-----|---------------------