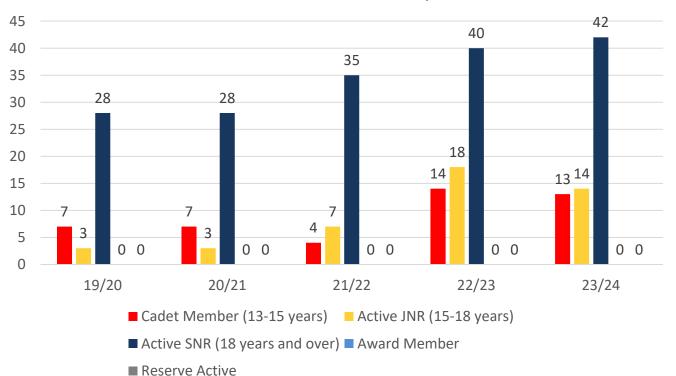

#### **MEMBERSHIP 2019-2024**

|                                     | 19/20 | 20/21 | 21/22 | 22/23 | 23/24 |
|-------------------------------------|-------|-------|-------|-------|-------|
|                                     | Total | Total | Total | Total | Total |
| Probationary                        | 0     | 6     | 4     | 0     | 0     |
| Junior Activity Member (5-13 years) | 25    | 29    | 33    | 47    | 70    |
| Cadet Member (13-15 years)          | 7     | 7     | 4     | 14    | 13    |
| Active Junior (15-18 years)         | 3     | 3     | 7     | 18    | 14    |
| Active Senior (18years and over)    | 28    | 28    | 35    | 40    | 42    |
| Award Member                        | 0     | 0     | 0     | 0     | 0     |
| Reserve Active                      | 0     | 0     | 0     | 0     | 0     |
| Long Service                        | 0     | 0     | 0     | 0     | 1     |
| Past Active                         | 0     | 0     | 0     | 0     | 0     |
| Associate                           | 14    | 6     | 18    | 21    | 25    |
| Life Member                         | 11    | 12    | 13    | 13    | 13    |
| General                             | 0     | 0     | 0     | 0     | 0     |
| Honorary                            | 0     | 0     | 0     | 0     | 0     |
| Non Member Participants             | 0     | 0     | 0     | 0     | 0     |
| Leave / Restricted                  | 0     | 0     | 0     | 0     | 10    |
| Total Active                        | 38    | 38    | 46    | 72    | 69    |
| Total                               | 88    | 91    | 114   | 153   | 188   |

## **5 YEAR TREND ANALYSIS**

#### **Active Membership**