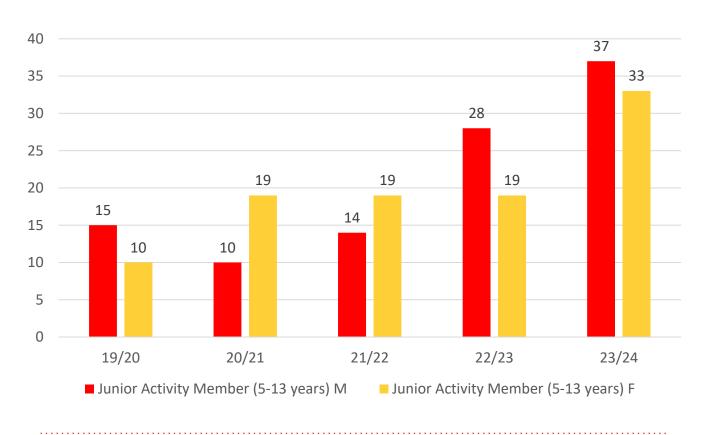

| 1     | 4     | 4     | 5     | 7     |
| Under 7                 | 2     | 0     | 5     | 8     | 4     |
| Under 8                 | 2     | 3     | 1     | 5     | 13    |
| Under 9                 | 3     | 3     | 3     | 2     | 8     |
| Under 10                | 3     | 4     | 5     | 3     | 2     |
| Under 11                | 4     | 4     | 5     | 5     | 5     |
| Under 12                | 5     | 5     | 3     | 7     | 5     |
| Under 13                | 4     | 4     | 4     | 9     | 14    |
| Under 14                | 1     | 2     | 4     | 8     | 12    |
| Junior Activities Total | 25    | 29    | 34    | 52    | 70    |

## **5 YEAR TREND ANALYSIS**

#### **Total Membership**



.....

#### **Active Membership**



# **5 YEAR GENDER COMPARISON**





## **5 YEAR GENDER COMPARISON**





# **MEMBERSHIP RETENTION**



**BRAND NEW MEMBERS** 



83%

**MEMBERSHIP RETENTION** 



26

MEMBERS LOST FROM THE ORGANISATION

| FORREST BEACH 2023/24         |                       |                                        |      |                                        |     |                                   |     |                       |     |                      |     |                               |     |                       |  |
|-------------------------------|-----------------------|----------------------------------------|------|----------------------------------------|-----|-----------------------------------|-----|-----------------------|-----|----------------------|-----|-------------------------------|-----|-------------------