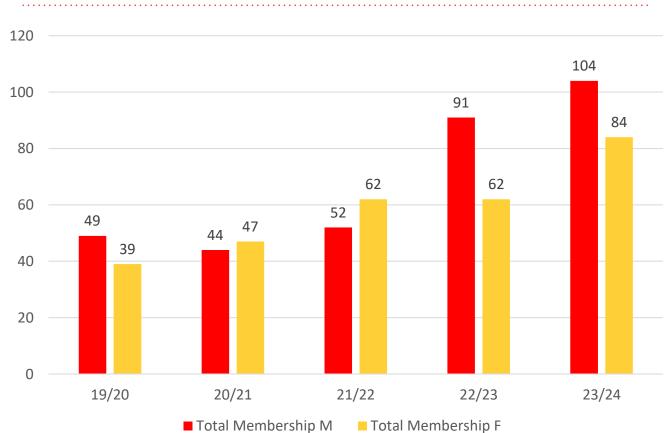

| 5     | 7     |
| Under 7                 | 2     | 0     | 5     | 8     | 4     |
| Under 8                 | 2     | 3     | 1     | 5     | 13    |
| Under 9                 | 3     | 3     | 3     | 2     | 8     |
| Under 10                | 3     | 4     | 5     | 3     | 2     |
| Under 11                | 4     | 4     | 5     | 5     | 5     |
| Under 12                | 5     | 5     | 3     | 7     | 5     |
| Under 13                | 4     | 4     | 4     | 9     | 14    |
| Under 14                | 1     | 2     | 4     | 8     | 12    |
| Junior Activities Total | 25    | 29    | 34    | 52    | 70    |

## **5 YEAR TREND ANALYSIS**

#### **Total Membership**



.....

#### **Active Membership**



# **5 YEAR GENDER COMPARISON**





## **5 YEAR GENDER COMPARISON**





# **MEMBERSHIP RETENTION**



**BRAND NEW MEMBERS** 



83%

**MEMBERSHIP RETENTION** 



26

MEMBERS LOST FROM THE ORGANISATION

| FORREST BEACH 2023/24         |                       |                                        |      |                                        |     |                                   |     |                       |     |                      |     |                               |     |                       |  |
|-------------------------------|-----------------------|----------------------------------------|------|----------------------------------------|-----|-----------------------------------|-----|-----------------------|-----|----------------------|-----|-------------------------------|-----|-----------------------|--|
|