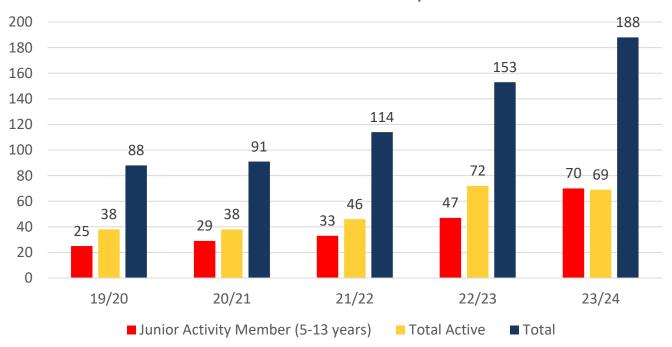

# **TOTAL MEMBERSHIP**

#### **MEMBERSHIP 2019-2024**

|                                     | 19/20 | 20/21 | 21/22 | 22/23 | 23/24 |
|-------------------------------------|-------|-------|-------|-------|-------|
|                                     | Total | Total | Total | Total | Total |
| Probationary                        | 0     | 6     | 4     | 0     | 0     |
| Junior Activity Member (5-13 years) | 25    | 29    | 33    | 47    | 70    |
| Cadet Member (13-15 years)          | 7     | 7     | 4     | 14    | 13    |
| Active Junior (15-18 years)         | 3     | 3     | 7     | 18    | 14    |
| Active Senior (18years and over)    | 28    | 28    | 35    | 40    | 42    |
| Award Member                        | 0     | 0     | 0     | 0     | 0     |
| Reserve Active                      | 0     | 0     | 0     | 0     | 0     |
| Long Service                        | 0     | 0     | 0     | 0     | 1     |
| Past Active                         | 0     | 0     | 0     | 0     | 0     |
| Associate                           | 14    | 6     | 18    | 21    | 25    |
| Life Member                         | 11    | 12    | 13    | 13    | 13    |
| General                             | 0     | 0     | 0     | 0     | 0     |
| Honorary                            | 0     | 0     | 0     | 0     | 0     |
| Non Member Participants             | 0     | 0     | 0     | 0     | 0     |
| Leave / Restricted                  | 0     | 0     | 0     | 0     | 10    |
| Total Active                        | 38    | 38    | 46    | 72    | 69    |
| Total                               | 88    | 91    | 114   | 153   | 188   |

## **5 YEAR TREND ANALYSIS**

#### **Total Membership**

.....