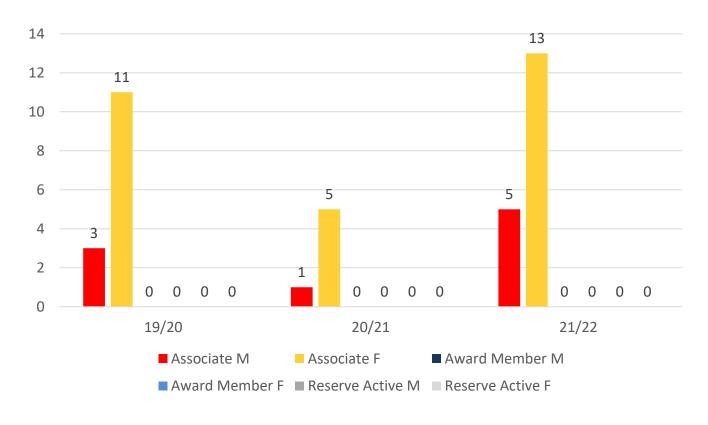

tal | Total |
| Under 6                 | 0     | 1     | 1     | 4     | 4     |
| Under 7                 | 2     | 0     | 2     | 0     | 5     |
| Under 8                 | 1     | 3     | 2     | 3     | 1     |
| Under 9                 | 3     | 3     | 3     | 3     | 3     |
| Under 10                | 5     | 4     | 3     | 4     | 5     |
| Under 11                | 3     | 5     | 4     | 4     | 5     |
| Under 12                | 0     | 4     | 5     | 5     | 3     |
| Under 13                | 6     | 1     | 4     | 4     | 4     |
| Under 14                | 1     | 5     | 1     | 2     | 4     |
| Junior Activities Total | 21    | 26    | 25    | 29    | 34    |

## **5 YEAR TREND ANALYSIS**





### **3 YEAR GENDER COMPARISON**





## **3 YEAR GENDER COMPARISON**





# **MEMBERSHIP RETENTION**



**BRAND NEW MEMBERS** 



85%

**MEMBERSHIP RETENTION** 



14

MEMBERS LOST FROM THE ORGANISATION

| FORREST BEACH 2021/22         |                       |                                        |          |                                        |     |                             |     |                       |     |                   |     |                               |     |                       |  |
|-------------------------------|-----------------------|----------------------------------------|----------|----------------------------------------|-----|-----------------------------|-----|-----------------------|-----|-------------------|-----|-------------------------------|-----|-----------------------|--|
|                               | 2020