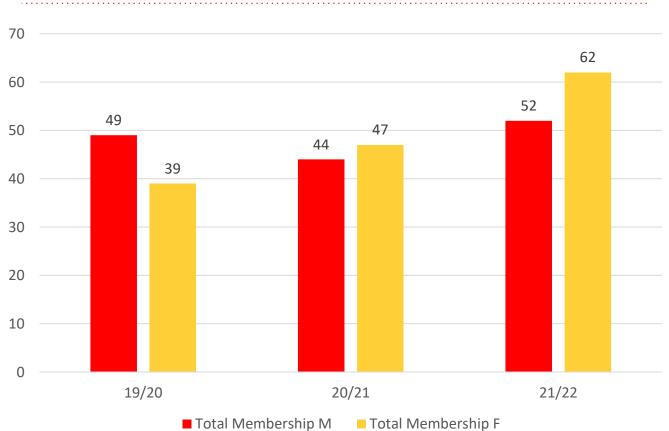

l | Total |
| Under 6                 | 0     | 1     | 1     | 4     | 4     |
| Under 7                 | 2     | 0     | 2     | 0     | 5     |
| Under 8                 | 1     | 3     | 2     | 3     | 1     |
| Under 9                 | 3     | 3     | 3     | 3     | 3     |
| Under 10                | 5     | 4     | 3     | 4     | 5     |
| Under 11                | 3     | 5     | 4     | 4     | 5     |
| Under 12                | 0     | 4     | 5     | 5     | 3     |
| Under 13                | 6     | 1     | 4     | 4     | 4     |
| Under 14                | 1     | 5     | 1     | 2     | 4     |
| Junior Activities Total | 21    | 26    | 25    | 29    | 34    |

## **5 YEAR TREND ANALYSIS**





### **3 YEAR GENDER COMPARISON**





## **3 YEAR GENDER COMPARISON**





# **MEMBERSHIP RETENTION**



**BRAND NEW MEMBERS** 



85%

**MEMBERSHIP RETENTION** 



14

MEMBERS LOST FROM THE ORGANISATION

| FORREST BEACH 2021/22         |                       |                                        |          |                                        |     |                             |     |                       |     |                   |     |                               |     |                       |  |
|-------------------------------|-----------------------|----------------------------------------|----------|----------------------------------------|-----|-----------------------------|-----|-----------------------|-----|-------------------|-----|-------------------------------|-----|-----------------------|--|
|                               | 2020/2