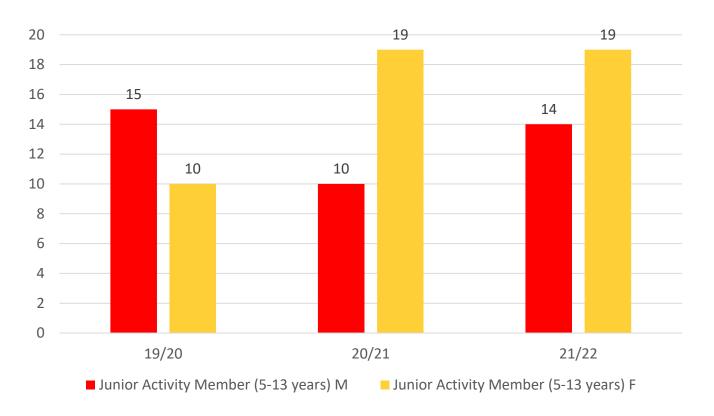

| Total | Total | Total | Total | Total |
| Under 6                 | 0     | 1     | 1     | 4     | 4     |
| Under 7                 | 2     | 0     | 2     | 0     | 5     |
| Under 8                 | 1     | 3     | 2     | 3     | 1     |
| Under 9                 | 3     | 3     | 3     | 3     | 3     |
| Under 10                | 5     | 4     | 3     | 4     | 5     |
| Under 11                | 3     | 5     | 4     | 4     | 5     |
| Under 12                | 0     | 4     | 5     | 5     | 3     |
| Under 13                | 6     | 1     | 4     | 4     | 4     |
| Under 14                | 1     | 5     | 1     | 2     | 4     |
| Junior Activities Total | 21    | 26    | 25    | 29    | 34    |

## **5 YEAR TREND ANALYSIS**





### **3 YEAR GENDER COMPARISON**





## **3 YEAR GENDER COMPARISON**





# **MEMBERSHIP RETENTION**



**BRAND NEW MEMBERS** 



85%

**MEMBERSHIP RETENTION** 



14

MEMBERS LOST FROM THE ORGANISATION

| FORREST BEACH 2021/22         |                       |                                        |          |                                        |     |                             |     |                       |     |                   |     |                               |     |                       |  |
|-------------------------------|-----------------------|----------------------------------------|----------|----------------------------------------|-----|-----------------------------|-----|-----------------------|-----|-------------------|-----|-------------------------------|-----|-----------------------|--|
|