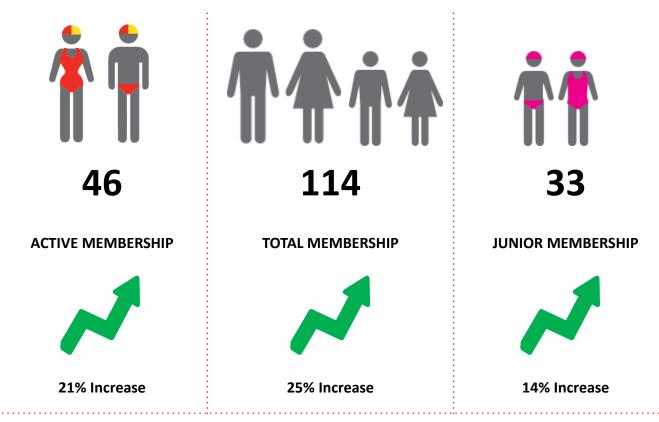

# **TOTAL MEMBERSHIP**

#### **MEMBERSHIP 2017-2022**

|                                     | 17/18 | 18/19 | 19/20 | 20/21 | 21/22 |
|-------------------------------------|-------|-------|-------|-------|-------|
|                                     | Total | Total | Total | Total | Total |
| Probationary                        | 0     | 0     | 0     | 6     | 4     |
| Junior Activity Member (5-13 years) | 22    | 26    | 25    | 29    | 33    |
| Cadet Member (13-15 years)          | 6     | 5     | 7     | 7     | 4     |
| Active Junior (15-18 years)         | 2     | 1     | 3     | 3     | 7     |
| Active Senior (18years and over)    | 29    | 31    | 28    | 28    | 35    |
| Award Member                        | 0     | 0     | 0     | 0     | 0     |
| Reserve Active                      | 0     | 0     | 0     | 0     | 0     |
| Long Service                        | 0     | 0     | 0     | 0     | 0     |
| Past Active                         | 0     | 0     | 0     | 0     | 0     |
| Associate                           | 11    | 5     | 14    | 6     | 18    |
| Life Member                         | 13    | 13    | 11    | 12    | 13    |
| General                             | 0     | 0     | 0     | 0     | 0     |
| Honorary                            | 0     | 0     | 0     | 0     | 0     |
| Non Member Participants             | 0     | 0     | 0     | 0     | 0     |
| Leave / Restricted                  | 0     | 0     | 0     | 0     | 0     |
| Total Active                        | 37    | 37    | 38    | 38    | 46    |
| Total                               | 83    | 81    | 88    | 91    | 114   |