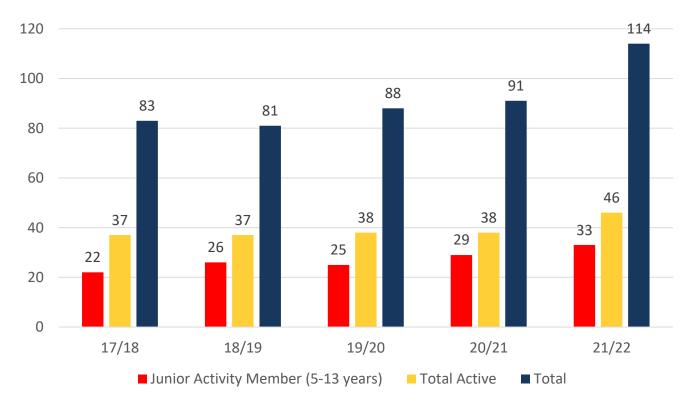

#### **MEMBERSHIP 2017-2022**

|                                     | 17/18 | 18/19 | 19/20 | 20/21 | 21/22 |
|-------------------------------------|-------|-------|-------|-------|-------|
|                                     | Total | Total | Total | Total | Total |
| Probationary                        | 0     | 0     | 0     | 6     | 4     |
| Junior Activity Member (5-13 years) | 22    | 26    | 25    | 29    | 33    |
| Cadet Member (13-15 years)          | 6     | 5     | 7     | 7     | 4     |
| Active Junior (15-18 years)         | 2     | 1     | 3     | 3     | 7     |
| Active Senior (18years and over)    | 29    | 31    | 28    | 28    | 35    |
| Award Member                        | 0     | 0     | 0     | 0     | 0     |
| Reserve Active                      | 0     | 0     | 0     | 0     | 0     |
| Long Service                        | 0     | 0     | 0     | 0     | 0     |
| Past Active                         | 0     | 0     | 0     | 0     | 0     |
| Associate                           | 11    | 5     | 14    | 6     | 18    |
| Life Member                         | 13    | 13    | 11    | 12    | 13    |
| General                             | 0     | 0     | 0     | 0     | 0     |
| Honorary                            | 0     | 0     | 0     | 0     | 0     |
| Non Member Participants             | 0     | 0     | 0     | 0     | 0     |
| Leave / Restricted                  | 0     | 0     | 0     | 0     | 0     |
| Total Active                        | 37    | 37    | 38    | 38    | 46    |
| Total                               | 83    | 81    | 88    | 91    | 114   |

## **5 YEAR TREND ANALYSIS**