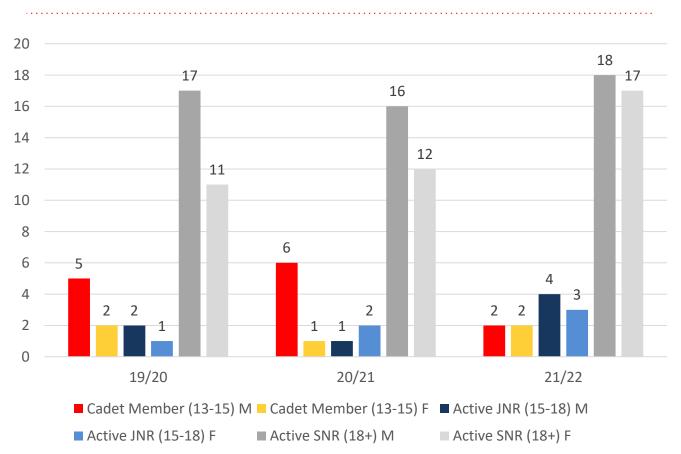

| Total | Total | Total | Total | Total |
| Under 6                 | 0     | 1     | 1     | 4     | 4     |
| Under 7                 | 2     | 0     | 2     | 0     | 5     |
| Under 8                 | 1     | 3     | 2     | 3     | 1     |
| Under 9                 | 3     | 3     | 3     | 3     | 3     |
| Under 10                | 5     | 4     | 3     | 4     | 5     |
| Under 11                | 3     | 5     | 4     | 4     | 5     |
| Under 12                | 0     | 4     | 5     | 5     | 3     |
| Under 13                | 6     | 1     | 4     | 4     | 4     |
| Under 14                | 1     | 5     | 1     | 2     | 4     |
| Junior Activities Total | 21    | 26    | 25    | 29    | 34    |

## **5 YEAR TREND ANALYSIS**





### **3 YEAR GENDER COMPARISON**





## **3 YEAR GENDER COMPARISON**





# **MEMBERSHIP RETENTION**



**BRAND NEW MEMBERS** 



85%

**MEMBERSHIP RETENTION** 



14

MEMBERS LOST FROM THE ORGANISATION

| FORREST BEACH 2021/22         |                       |                                        |          |                                        |     |                             |     |                       |     |                   |     |                               |     |                       |  |
|-------------------------------|-----------------------|----------------------------------------|----------|----------------------------------------|-----|-----------------------------|-----|-----------------------|-----|-------------------|-----|-------------------------------|-----|-----------------------|--|
|