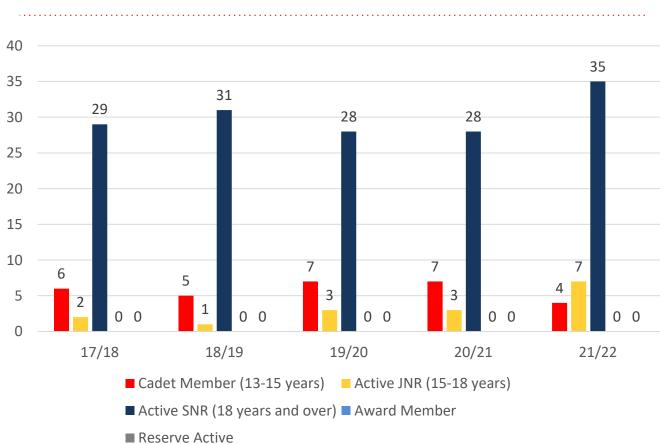

#### **MEMBERSHIP 2017-2022**

|                                     | 17/18 | 18/19 | 19/20 | 20/21 | 21/22 |
|-------------------------------------|-------|-------|-------|-------|-------|
|                                     | Total | Total | Total | Total | Total |
| Probationary                        | 0     | 0     | 0     | 6     | 4     |
| Junior Activity Member (5-13 years) | 22    | 26    | 25    | 29    | 33    |
| Cadet Member (13-15 years)          | 6     | 5     | 7     | 7     | 4     |
| Active Junior (15-18 years)         | 2     | 1     | 3     | 3     | 7     |
| Active Senior (18years and over)    | 29    | 31    | 28    | 28    | 35    |
| Award Member                        | 0     | 0     | 0     | 0     | 0     |
| Reserve Active                      | 0     | 0     | 0     | 0     | 0     |
| Long Service                        | 0     | 0     | 0     | 0     | 0     |
| Past Active                         | 0     | 0     | 0     | 0     | 0     |
| Associate                           | 11    | 5     | 14    | 6     | 18    |
| Life Member                         | 13    | 13    | 11    | 12    | 13    |
| General                             | 0     | 0     | 0     | 0     | 0     |
| Honorary                            | 0     | 0     | 0     | 0     | 0     |
| Non Member Participants             | 0     | 0     | 0     | 0     | 0     |
| Leave / Restricted                  | 0     | 0     | 0     | 0     | 0     |
| Total Active                        | 37    | 37    | 38    | 38    | 46    |
| Total                               | 83    | 81    | 88    | 91    | 114   |

## **5 YEAR TREND ANALYSIS**