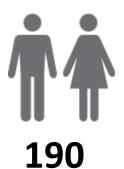

## **MEMBERSHIP RETENTION**

**BRAND NEW MEMBERS** 

66%

MEMBERSHIP RETENTION

122

MEMBERS LOST FROM THE ORGANISATION

|                            |                       |                                        |     | Emu Par                             | k SLSC | 2020/2                      | 1   |                       |     |                |                               |    |                     |      |
|----------------------------|-----------------------|----------------------------------------|-----|-------------------------------------|--------|-----------------------------|-----|-----------------------|-----|----------------|-------------------------------|----|---------------------|------|
|                            | 2019/20<br>Membership | Retained<br>from<br>previous<br>season |     | m Transfers between Club Categories |        | Transferred out of the club |     | Left the organisation |     | d new<br>nbers | Transfers In from other clubs |    | 2020/21<br>Membersh |      |
|                            |                       | No.                                    | %   |                                     | No.    | %                           | No. | %                     | No. | %              | No.                           | %  | No.                 | %    |
| Probationary               | 2                     | 0                                      | 0%  |                                     | 0      | 0%                          | 2   | 100%                  | 7   | 350%           | 0                             | 0% | 7                   | 250% |
| Junior Activities          | 136                   | 86                                     | 63% | 3                                   | 0      | 0%                          | 50  | 37%                   | 82  | 60%            | 0                             | 0% | 165                 | 21%  |
| Cadet Member (13-15 years) | 1 13                  | 9                                      | 69% | 2                                   | 1      | 8%                          | 3   | 23%                   | 4   | 31%            | 0                             | 0% | 11                  | -15% |
| Active (15-18 yrs)         | 14                    | 11                                     | 79% |                                     | 0      | 0%                          | 3   | 21%                   | 5   | 36%            | 0                             | 0% | 19                  | 36%  |
| Active (18yrs and over)    | 49                    | 37                                     | 76% |                                     | 2      | 4%                          | 10  | 20%                   | 10  | 20%            | 0                             | 0% | 51                  | 4%   |
| Award Member               | 23                    | 21                                     | 91% | 2                                   | 0      | 0%                          | 2   | 9%                    | 1   | 4%             | 0                             | 0% | 20                  | -13% |
| Reserve Active             | 0                     | 0                                      |     |                                     | 0      |                             | 0   |                       | 0   |                | 0                             |    | 0                   |      |
| Long Service               | 4                     | 2                                      | 50% | 1                                   | 1      | 25%                         | 1   | 25%                   | 1   | 25%            | 0                             | 0% | 2                   | -50% |
| Past Active                | 0                     | 0                                      |     |                                     | 0      |                             | 0   |                       | 0   |                | 0                             |    | 0                   |      |
| Associate                  | 112                   | 63                                     | 56% | 1                                   | 0      | 0%                          | 49  | 44%                   | 80  | 71%            | 0                             | 0% | 142                 | 27%  |
| Life Member                | 19                    | 17                                     | 89% |                                     | 0      | 0%                          | 2   | 11%                   | 0   | 0%             | 0                             | 0% | 18                  | -5%  |
| General                    | 0                     | 0                                      |     |                                     | 0      |                             | 0   |                       | 0   |                | 0                             |    | 1                   |      |
| Honorary                   | 0                     | 0                                      |     |                                     | 0      |                             | 0   |                       | 0   |                | 0                             |    | 0                   |      |
| Non Member<br>Participant  |                       | 0                                      |     |                                     | 0      |                             | 0   |                       | 0   |                | 0                             | _  | 0                   |      |
| Leave / Restricted         | 0                     | 0                                      |     |                                     | 0      |                             | 0   |                       | 0   |                | 0                             |    | 0                   |      |
| Total Active               | 99                    | 78                                     | 79% |                                     | 3      | 3%                          | 18  | 18%                   | 20  | 20%            | 0                             |    | 101                 | 2%   |
| Total                      | 372                   | 246                                    | 66% |                                     | 4      | 1%                          | 122 | 33%                   | 190 | 51%            | 0                             |    | 436                 | 17%  |