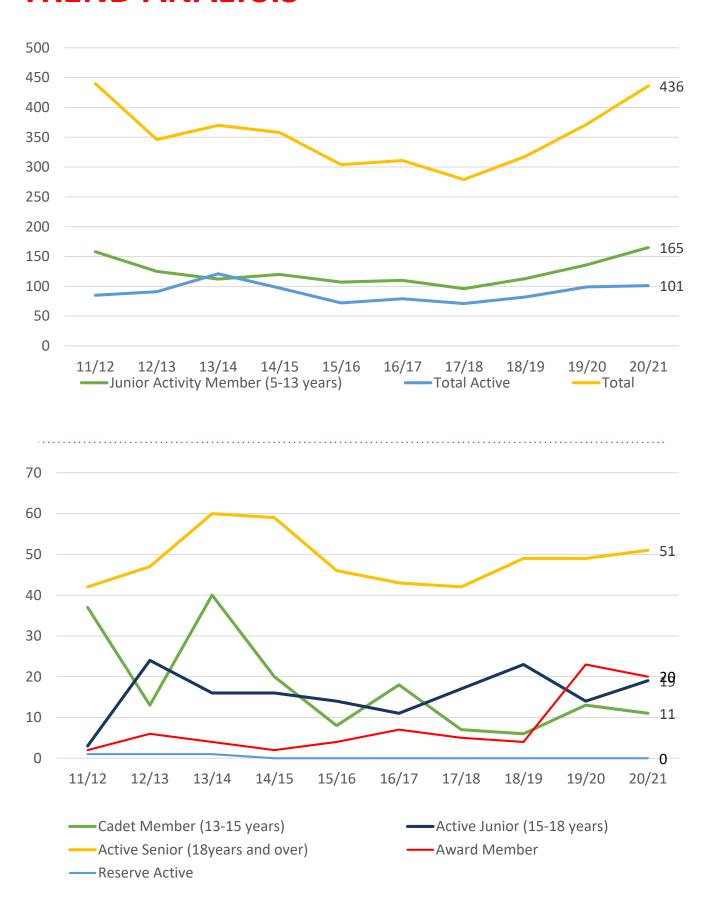

### **MEMBERSHIP 2011-2021**

|                                     | 11/12 | 12/13 | 13/14 | 14/15 | 15/16 | 16/17 | 17/18 | 18/19 | 19/20 | 20/21 |
|-------------------------------------|-------|-------|-------|-------|-------|-------|-------|-------|-------|-------|
|                                     | Total |
| Probationary                        | 18    | 5     | 2     | 7     | 3     | 1     | 6     | 1     | 2     | 7     |
| Junior Activity Member (5-13 years) | 158   | 125   | 112   | 120   | 107   | 110   | 96    | 113   | 136   | 165   |
| Cadet Member (13-15 years)          | 37    | 13    | 40    | 20    | 8     | 18    | 7     | 6     | 13    | 11    |
| Active Junior (15-18 years)         | 3     | 24    | 16    | 16    | 14    | 11    | 17    | 23    | 14    | 19    |
| Active Senior (18years and over)    | 42    | 47    | 60    | 59    | 46    | 43    | 42    | 49    | 49    | 51    |
| Award Member                        | 2     | 6     | 4     | 2     | 4     | 7     | 5     | 4     | 23    | 20    |
| Reserve Active                      | 1     | 1     | 1     | 0     | 0     | 0     | 0     | 0     | 0     | 0     |
| Long Service                        | 6     | 6     | 5     | 5     | 4     | 4     | 3     | 5     | 4     | 2     |
| Past Active                         | 0     | 0     | 1     | 1     | 0     | 0     | 1     | 0     | 0     | 0     |
| Associate                           | 161   | 112   | 115   | 111   | 102   | 99    | 85    | 101   | 112   | 142   |
| Life Member                         | 11    | 7     | 14    | 16    | 16    | 12    | 16    | 16    | 19    | 18    |
| General                             | 0     | 0     | 0     | 0     | 0     | 0     | 0     | 0     | 0     | 1     |
| Honorary                            | 1     | 0     | 0     | 1     | 0     | 1     | 0     | 0     | 0     | 0     |
| Non Member Participants             | 0     | 0     | 0     | 0     | 0     | 1     | 0     | 0     | 0     | 0     |
| Leave / Restricted                  | 0     | 0     | 0     | 0     | 0     | 4     | 1     | 0     | 0     | 0     |
| Total Active                        | 85    | 91    | 121   | 97    | 72    | 79    | 71    | 82    | 99    | 101   |
| Total                               | 440   | 346   | 370   | 358   | 304   | 311   | 279   | 318   | 372   | 436   |

## **TREND ANALYSIS**