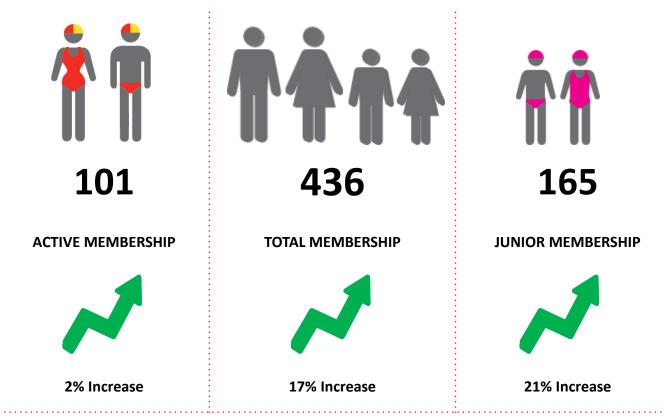

## **TOTAL MEMBERSHIP**

### **MEMBERSHIP 2011-2021**

|                                     | 11/12 | 12/13 | 13/14 | 14/15 | 15/16 | 16/17 | 17/18 | 18/19 | 19/20 | 20/21 |
|-------------------------------------|-------|-------|-------|-------|-------|-------|-------|-------|-------|-------|
|                                     | Total |
| Probationary                        | 18    | 5     | 2     | 7     | 3     | 1     | 6     | 1     | 2     | 7     |
| Junior Activity Member (5-13 years) | 158   | 125   | 112   | 120   | 107   | 110   | 96    | 113   | 136   | 165   |
| Cadet Member (13-15 years)          | 37    | 13    | 40    | 20    | 8     | 18    | 7     | 6     | 13    | 11    |
| Active Junior (15-18 years)         | 3     | 24    | 16    | 16    | 14    | 11    | 17    | 23    | 14    | 19    |
| Active Senior (18years and over)    | 42    | 47    | 60    | 59    | 46    | 43    | 42    | 49    | 49    | 51    |
| Award Member                        | 2     | 6     | 4     | 2     | 4     | 7     | 5     | 4     | 23    | 20    |
| Reserve Active                      | 1     | 1     | 1     | 0     | 0     | 0     | 0     | 0     | 0     | 0     |
| Long Service                        | 6     | 6     | 5     | 5     | 4     | 4     | 3     | 5     | 4     | 2     |
| Past Active                         | 0     | 0     | 1     | 1     | 0     | 0     | 1     | 0     | 0     | 0     |
| Associate                           | 161   | 112   | 115   | 111   | 102   | 99    | 85    | 101   | 112   | 142   |
| Life Member                         | 11    | 7     | 14    | 16    | 16    | 12    | 16    | 16    | 19    | 18    |
| General                             | 0     | 0     | 0     | 0     | 0     | 0     | 0     | 0     | 0     | 1     |
| Honorary                            | 1     | 0     | 0     | 1     | 0     | 1     | 0     | 0     | 0     | 0     |
| Non Member Participants             | 0     | 0     | 0     | 0     | 0     | 1     | 0     | 0     | 0     | 0     |
| Leave / Restricted                  | 0     | 0     | 0     | 0     | 0     | 4     | 1     | 0     | 0     | 0     |
| Total Active                        | 85    | 91    | 121   | 97    | 72    | 79    | 71    | 82    | 99    | 101   |
| Total                               | 440   | 346   | 370   | 358   | 304   | 311   | 279   | 318   | 372   | 436   |