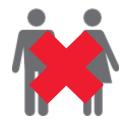

## **MEMBERSHIP RETENTION**

**BRAND NEW MEMBERS** 

64%

**MEMBERSHIP RETENTION** 

67

MEMBERS LOST FROM THE ORGANISATION

| Eimeo 24/25 Mid-Season        |         |                                      |      |                                            |                             |     |                       |      |                   |      |                               |    |         |           |
|-------------------------------|---------|--------------------------------------|------|--------------------------------------------|-----------------------------|-----|-----------------------|------|-------------------|------|-------------------------------|----|---------|-----------|
|                               | 2023/24 | Retained<br>from<br>previous<br>week |      | Transfers<br>between<br>Club<br>Categories | Transferred out of the club |     | Left the organisation |      | Brand new members |      | Transfers In from other clubs |    | 2024/25 |           |
| Probationary                  | 33      | 14                                   | 42%  | 4                                          | 0                           | 0%  | 19                    | 58%  | 58                | 176% | 0                             | 0% | 68      | 106%      |
| Nipper Parent                 | 0       | 0                                    |      |                                            | 0                           |     | 0                     |      | 0                 |      | 0                             |    | 0       |           |
| Junior Activities             | 85      | 54                                   | 64%  | 4                                          | 3                           | 4%  | 28                    | 33%  | 79                | 93%  | 0                             | 0% | 129     | 52%       |
| Cadet Member<br>(13-15 years) | 3       | 2                                    | 67%  |                                            | 0                           | 0%  | 1                     | 33%  | 2                 | 67%  | 0                             | 0% | 7       | 133%      |
| Active (15-18 yrs)            | 5       | 1                                    | 20%  |                                            | 0                           | 0%  | 4                     | 80%  | 0                 | 0%   | 0                             | 0% | 2       | -60%      |
| Active (18yrs and over)       | 22      | 20                                   | 91%  |                                            | 1                           | 5%  | 1                     | 5%   | 1                 | 5%   | 0                             | 0% | 24      | 9%        |
| Award Member                  | 4       | 4                                    | 100% |                                            | 0                           | 0%  | 0                     | 0%   | 0                 | 0%   | 0                             | 0% | 7       | 75%       |
| Reserve Active                | 1       | 1                                    | 100% |                                            | 0                           | 0%  | 0                     | 0%   | 0                 | 0%   | 0                             | 0% | 1       | 0%        |
| Long Service                  | 0       | 0                                    |      |                                            | 0                           |     | 0                     |      | 0                 |      | 0                             |    | 0       |           |
| Past Active                   |         | 0                                    |      |                                            | 0                           |     | 0                     |      | 0                 |      | 0                             |    | 0       |           |
| Associate                     | 26      | 16                                   | 62%  |                                            | 1                           | 4%  | 9                     | 35%  | 13                | 50%  | 1                             | 4% | 31      | 19%       |
| Life Member                   | 8       | 8                                    | 100% |                                            | 0                           | 0%  | 0                     | 0%   | 0                 | 0%   | 0                             | 0% | 8       | 0%        |
| General                       | 9       | 5                                    | 56%  | 2                                          | 1                           | 11% | 3                     | 33%  | 1                 | 11%  | 0                             | 0% | 4       | -56%      |
| Honorary                      | 3       | 3                                    | 100% | 1                                          | 0                           | 0%  | 0                     | 0%   | 0                 | 0%   | 0                             | 0% | 2       | -33%      |
| Non Member<br>Participant     | 0       | 0                                    |      |                                            | 0                           |     | 0                     |      | 0                 |      | 0                             |    | 0       |           |
| Leave / Restricted            | 2       | 0                                    | 0%   |                                            | 0                           | 0%  | 2                     | 100% | 0                 | 0%   | 0                             | 0% | 0       | -<br>100% |
| Total Active                  | 35      | 28                                   | 80%  |                                            | 1                           | 3%  | 6                     | 17%  | 3                 | 9%   | 0                             | 0% | 41      | 17%       |
| Total                         | 201     | 128                                  | 64%  |                                            | 6                           | 3%  | 67                    | 33%  | 154               | 77%  | 1                             | 0% | 283     | 41%       |