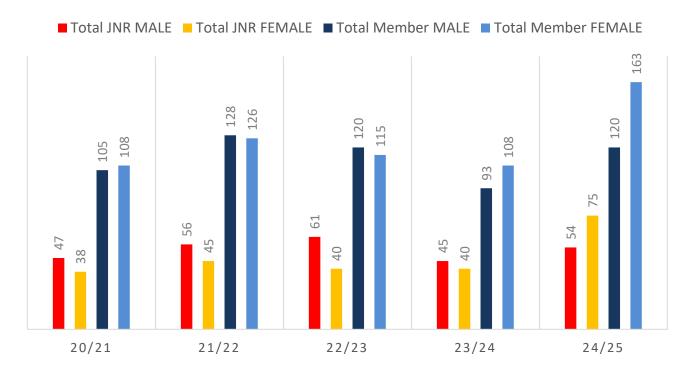

## **5-YEAR TREND ANALYSIS**

#### **MEMBERSHIP TOTALS**

#### **GENDER BREAKDOWN**