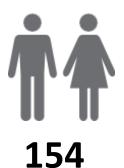

## **MEMBERSHIP RETENTION**

**BRAND NEW MEMBERS** 

64%

**MEMBERSHIP RETENTION** 

67

MEMBERS LOST FROM THE ORGANISATION

| Eimeo 24/25 Mid-Season        |         |                                      |      |                                            |                             |     |                       |      |                   |      |                               |    |         |           |
|-------------------------------|---------|--------------------------------------|------|--------------------------------------------|-----------------------------|-----|-----------------------|------|-------------------|------|-------------------------------|----|---------|-----------|
|                               | 2023/24 | Retained<br>from<br>previous<br>week |      | Transfers<br>between<br>Club<br>Categories | Transferred out of the club |     | Left the organisation |      | Brand new members |      | Transfers In from other clubs |    | 2024/25 |           |
| Probationary                  | 33      | 14                                   | 42%  | 4                                          | 0                           | 0%  | 19                    | 58%  | 58                | 176% | 0                             | 0% | 68      | 106%      |
| Nipper Parent                 | 0       | 0                                    |      |                                            | 0                           |     | 0                     |      | 0                 |      | 0                             |    | 0       |           |
| Junior Activities             | 85      | 54                                   | 64%  | 4                                          | 3                           | 4%  | 28                    | 33%  | 79                | 93%  | 0                             | 0% | 129     | 52%       |
| Cadet Member<br>(13-15 years) | 3       | 2                                    | 67%  |                                            | 0                           | 0%  | 1                     | 33%  | 2                 | 67%  | 0                             | 0% | 7       | 133%      |
| Active (15-18 yrs)            | 5       | 1                                    | 20%  |                                            | 0                           | 0%  | 4                     | 80%  | 0                 | 0%   | 0                             | 0% | 2       | -60%      |
| Active (18yrs and over)       | 22      | 20                                   | 91%  |                                            | 1                           | 5%  | 1                     | 5%   | 1                 | 5%   | 0                             | 0% | 24      | 9%        |
| Award Member                  | 4       | 4                                    | 100% |                                            | 0                           | 0%  | 0                     | 0%   | 0                 | 0%   | 0                             | 0% | 7       | 75%       |
| Reserve Active                | 1       | 1                                    | 100% |                                            | 0                           | 0%  | 0                     | 0%   | 0                 | 0%   | 0                             | 0% | 1       | 0%        |
| Long Service                  | 0       | 0                                    |      |                                            | 0                           |     | 0                     |      | 0                 |      | 0                             |    | 0       |           |
| Past Active                   |         | 0                                    |      |                                            | 0                           |     | 0                     |      | 0                 |      | 0                             |    | 0       |           |
| Associate                     | 26      | 16                                   | 62%  |                                            | 1                           | 4%  | 9                     | 35%  | 13                | 50%  | 1                             | 4% | 31      | 19%       |
| Life Member                   | 8       | 8                                    | 100% |                                            | 0                           | 0%  | 0                     | 0%   | 0                 | 0%   | 0                             | 0% | 8       | 0%        |
| General                       | 9       | 5                                    | 56%  | 2                                          | 1                           | 11% | 3                     | 33%  | 1                 | 11%  | 0                             | 0% | 4       | -56%      |
| Honorary                      | 3       | 3                                    | 100% | 1                                          | 0                           | 0%  | 0                     | 0%   | 0                 | 0%   | 0                             | 0% | 2       | -33%      |
| Non Member<br>Participant     | 0       | 0                                    |      |                                            | 0                           |     | 0                     |      | 0                 |      | 0                             |    | 0       |           |
| Leave / Restricted            | 2       | 0                                    | 0%   |                                            | 0                           | 0%  | 2                     | 100% | 0                 | 0%   | 0                             | 0% | 0       | -<br>100% |
| Total Active                  | 35      | 28                                   | 80%  |                                            | 1                           | 3%  | 6                     | 17%  | 3                 | 9%   | 0                             | 0% | 41      | 17%       |
| Total                         | 201     | 128                                  | 64%  |                                            | 6                           | 3%  | 67                    | 33%  | 154               | 77%  | 1                             | 0% | 283     | 41%       |