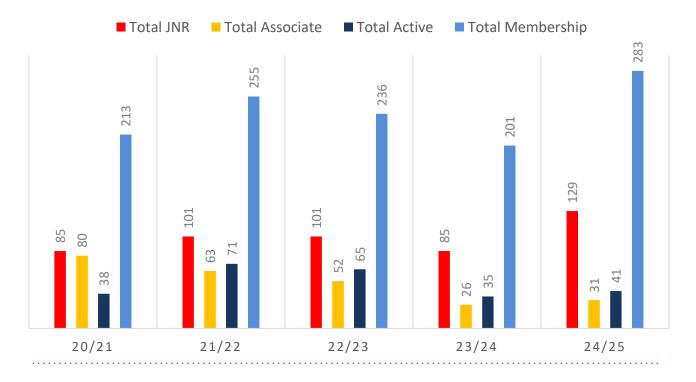

Junior Activities and Associates categories.

#### Sustainability

Surf Clubs sustain their Active Membership from multiple streams:

- · Schools Programs
- Junior Activities U14's
- Associates Parents/ guardians of nippers (Family Participation Program can assist encourage family members to get involved)
- General Public Bronze courses

Approx. 60-85% of all Active Members in surf clubs are generated directly or indirectly from Junior Activities.

#### Note:

- Club Membership Statistics are delivered twice each season in January and May
- Numbers in this report are generated directly from Surfguard;
- Active members are taken from the following demographics 13-15 Cadets, 15-18 Youth, Active 18+, Award and Active Reserve members.

## **5-YEAR TREND ANALYSIS**

#### **MEMBERSHIP TOTALS**



#### **GENDER BREAKDOWN**



## **MEMBERSHIP RETENTION**



**BRAND NEW MEMBERS** 



64%

**MEMBERSHIP RETENTION** 



67

MEMBERS LOST FROM THE ORGANISATION

| Eimeo 24/25 Mid-Season        |         |                                      |      |                                            |                             |     |                       |      |                   |      |                               |    |         |           |
|-------------------------------|---------|--------------------------------------|------|--------------------------------------------|-----------------------------|-----|-----------------------|------|-------------------|------|-------------------------------|----|---------|-----------|
|                               | 2023/24 | Retained<br>from<b