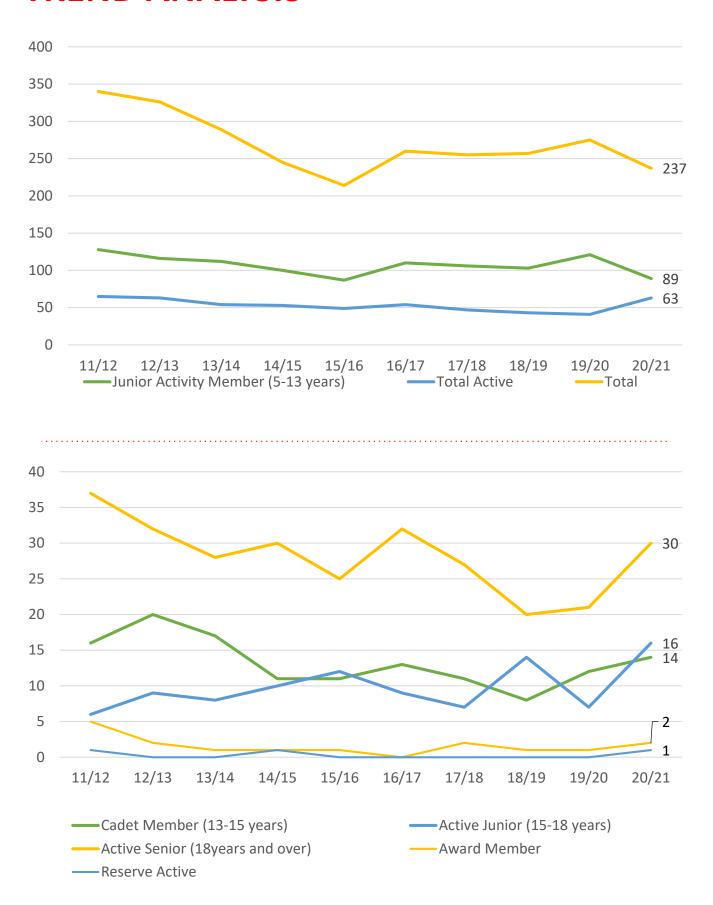

### **MEMBERSHIP 2011-2021**

|                                     | 11/12 | 12/13 | 13/14 | 14/15 | 15/16 | 16/17 | 17/18 | 18/19 | 19/20 | 20/21 |
|-------------------------------------|-------|-------|-------|-------|-------|-------|-------|-------|-------|-------|
|                                     | Total |
| Probationary                        | 72    | 5     | 0     | 0     | 2     | 0     | 3     | 5     | 2     | 3     |
| Junior Activity Member (5-13 years) | 128   | 116   | 112   | 100   | 87    | 110   | 106   | 103   | 121   | 89    |
| Cadet Member (13-15 years)          | 16    | 20    | 17    | 11    | 11    | 13    | 11    | 8     | 12    | 14    |
| Active Junior (15-18 years)         | 6     | 9     | 8     | 10    | 12    | 9     | 7     | 14    | 7     | 16    |
| Active Senior (18years and over)    | 37    | 32    | 28    | 30    | 25    | 32    | 27    | 20    | 21    | 30    |
| Award Member                        | 5     | 2     | 1     | 1     | 1     | 0     | 2     | 1     | 1     | 2     |
| Reserve Active                      | 1     | 0     | 0     | 1     | 0     | 0     | 0     | 0     | 0     | 1     |
| Long Service                        | 0     | 0     | 0     | 0     | 0     | 0     | 0     | 0     | 0     | 0     |
| Past Active                         | 0     | 0     | 0     | 0     | 0     | 0     | 0     | 1     | 1     | 0     |
| Associate                           | 73    | 86    | 121   | 90    | 69    | 84    | 87    | 95    | 101   | 73    |
| Life Member                         | 2     | 2     | 2     | 2     | 6     | 8     | 8     | 8     | 8     | 8     |
| General                             | 0     | 54    | 0     | 0     | 0     | 0     | 0     | 0     | 0     | 0     |
| Honorary                            | 0     | 0     | 0     | 0     | 0     | 3     | 3     | 1     | 1     | 1     |
| Non Member Participants             | 0     | 0     | 0     | 0     | 0     | 0     | 0     | 0     | 0     | 0     |
| Leave / Restricted                  | 0     | 0     | 0     | 0     | 1     | 1     | 1     | 1     | 0     | 0     |
| Total Active                        | 65    | 63    | 54    | 53    | 49    | 54    | 47    | 43    | 41    | 63    |
| Total                               | 340   | 326   | 289   | 245   | 214   | 260   | 255   | 257   | 275   | 237   |

|                            | 11/12 | 12/13 | 13/14 | 14/15 | 15/16 | 16/17 | 17/18 | 18/19 | 19/20 | 20/21 |
|----------------------------|-------|-------|-------|-------|-------|-------|-------|-------|-------|-------|
|                            | Total |
| Under 6                    | 18    | 18    | 14    | 16    | 14    | 15    | 14    | 15    | 24    | 15    |
| Under 7                    | 14    | 16    | 21    | 14    | 16    | 12    | 24    | 16    | 18    | 12    |
| Under 8                    | 14    | 12    | 14    | 12    | 14    | 17    | 10    | 12    | 15    | 12    |
| Under 9                    | 17    | 15    | 15    | 12    | 7     | 14    | 10    | 19    | 17    | 15    |
| Under 10                   | 13    | 18    | 12    | 12    | 10    | 10    | 12    | 14    | 13    | 10    |
| Under 11                   | 16    | 18    | 10    | 10    | 8     | 13    | 10    | 7     | 15    | 9     |
| Under 12                   | 12    | 14    | 12    | 9     | 8     | 11    | 11    | 6     | 10    | 11    |
| Under 13                   | 12    | 11    | 9     | 10    | 7     | 8     | 6     | 9     | 3     | 3     |
| Under 14                   | 12    | 8     | 5     | 5     | 3     | 10    | 9     | 5     | 6     | 2     |
| Junior Activities<br>Total | 128   | 130   | 112   | 100   | 87    | 110   | 106   | 103   | 121   | 89    |

## **TREND ANALYSIS**