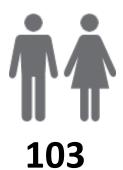

## **MEMBERSHIP RETENTION**

**BRAND NEW MEMBERS** 

49%

**MEMBERSHIP RETENTION** 

133

MEMBERS LOST FROM THE ORGANISATION

| Eimeo 2020/21                 |                           |             |                              |                                            |            |        |                       |       |                      |        |                                     |         |        |                     |
|-------------------------------|---------------------------|-------------|------------------------------|--------------------------------------------|------------|--------|-----------------------|-------|----------------------|--------|-------------------------------------|---------|--------|---------------------|
|                               | 2019/20<br>Membersh<br>ip | fro<br>prev | nined<br>om<br>vious<br>sson | Transfers<br>between<br>Club<br>Categories | Transferre |        | Left the organisation |       | Brand new<br>members |        | Transfers<br>In from<br>other clubs |         | Mem    | 0/21<br>bershi<br>p |
|                               |                           | No.         | %                            |                                            | No.        | %      | No.                   | %     | No.                  | %      | No.                                 | %       | No.    | %                   |
| Probationary                  | 2                         | 1           | 50%                          | 1                                          | 0          | 0%     | 1                     | 50%   | 3                    | 150%   | 0                                   | 0%      | 3      | 50%                 |
| Junior Activities             | 121                       | 48          | 40%                          | 3                                          | 4          | 3%     | 69                    | 57%   | 44                   | 36%    | 0                                   | 0%      | 89     | -26%                |
| Cadet Member<br>(13-15 years) | 1 12                      | 11          | 92%                          | 3                                          | 0          | 0%     | 1                     | 8%    | 6                    | 50%    | 0                                   | 0%      | 14     | 17%                 |
| Active (15-18 yrs)            | 7                         | 4           | 57%                          |                                            | 0          | 0%     | 3                     | 43%   | 6                    | 86%    | 0                                   | 0%      | 16     | 129%                |
| Active (18yrs and over)       | 21                        | 15          | 71%                          |                                            | 2          | 10%    | 4                     | 19%   | 10                   | 48%    | 0                                   | 0%      | 30     | 43%                 |
| Award Member                  | 1                         | 0           | 0%                           |                                            | 1          | 100%   | 0                     | 0%    | 1                    | 100%   | 0                                   | 0%      | 2      | 100%                |
| Reserve Active                | 0                         | 0           |                              |                                            | 0          |        | 0                     |       | 0                    |        | 0                                   |         | 1      |                     |
| Long Service                  | 0                         | 0           |                              |                                            | 0          |        | 0                     |       | 0                    |        | 0                                   |         | 0      |                     |
| Past Active                   | 1                         | 1           | 100%                         | 1                                          | 0          | 0%     | 0                     | 0%    | 0                    | 0%     | 0                                   | 0%      | 0      | -<br>100%           |
| Associate                     | 101                       | 45          | 45%                          | 5                                          | 1          | 1%     | 55                    | 54%   | 33                   | 33%    | 0                                   | 0%      | 73     | -28%                |
| Life Member                   | 8                         | 8           | 100%                         |                                            | 0          | 0%     | 0                     | 0%    | 0                    | 0%     | 0                                   | 0%      | 8      | 0%                  |
| General                       | 0                         | 0           |                              |                                            | 0          |        | 0                     |       | 0                    |        | 0                                   |         | 0      |                     |
| Honorary                      | 1                         | 1           | 100%                         |                                            | 0          | 0%     | 0                     | 0%    | 0                    | 0%     | 0                                   | 0%      | 1      | 0%                  |
| Non Member<br>Participant     |                           | 0           |                              |                                            | 0          |        | 0                     |       | 0                    |        | 0                                   |         | 0      |                     |
| Leave / Restricted            | 0                         | 0           |                              |                                            | 0          |        | 0                     |       | 0                    |        | 0                                   |         | 0      |                     |
| Total Active                  | 41                        | 30          | 73%                          |                                            | 3          | 7%     | 8                     | 20%   | 23                   | 56%    | 0                                   |         | 63     | 54%                 |
| Total                         | 275                       | 134         | 49%                          |                                            | 8          | 3%     | 133                   | 48%   | 103                  | 37%    | 0                                   |         | 237    | -14%                |
| ** Total Active = Ca          | det Member                | (13-1       | 5 year                       | s), Active (15                             | 5-18),     | Active | (18yrs                | and o | ver), A              | ward N | vlemb                               | er, Res | erve A | ctive               |