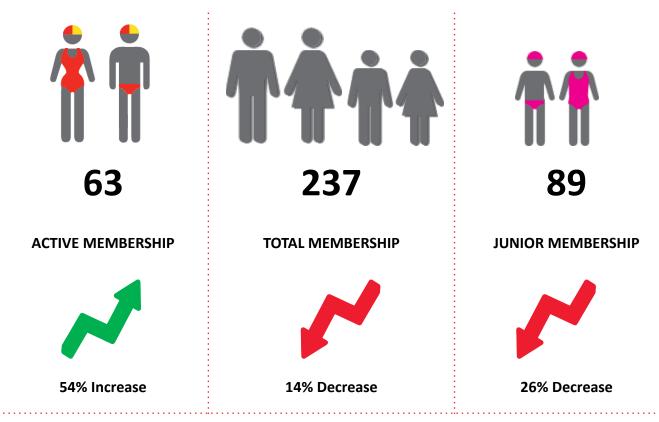

## **TOTAL MEMBERSHIP**

### **MEMBERSHIP 2011-2021**

|                                     | 11/12 | 12/13 | 13/14 | 14/15 | 15/16 | 16/17 | 17/18 | 18/19 | 19/20 | 20/21 |
|-------------------------------------|-------|-------|-------|-------|-------|-------|-------|-------|-------|-------|
|                                     | Total |
| Probationary                        | 72    | 5     | 0     | 0     | 2     | 0     | 3     | 5     | 2     | 3     |
| Junior Activity Member (5-13 years) | 128   | 116   | 112   | 100   | 87    | 110   | 106   | 103   | 121   | 89    |
| Cadet Member (13-15 years)          | 16    | 20    | 17    | 11    | 11    | 13    | 11    | 8     | 12    | 14    |
| Active Junior (15-18 years)         | 6     | 9     | 8     | 10    | 12    | 9     | 7     | 14    | 7     | 16    |
| Active Senior (18years and over)    | 37    | 32    | 28    | 30    | 25    | 32    | 27    | 20    | 21    | 30    |
| Award Member                        | 5     | 2     | 1     | 1     | 1     | 0     | 2     | 1     | 1     | 2     |
| Reserve Active                      | 1     | 0     | 0     | 1     | 0     | 0     | 0     | 0     | 0     | 1     |
| Long Service                        | 0     | 0     | 0     | 0     | 0     | 0     | 0     | 0     | 0     | 0     |
| Past Active                         | 0     | 0     | 0     | 0     | 0     | 0     | 0     | 1     | 1     | 0     |
| Associate                           | 73    | 86    | 121   | 90    | 69    | 84    | 87    | 95    | 101   | 73    |
| Life Member                         | 2     | 2     | 2     | 2     | 6     | 8     | 8     | 8     | 8     | 8     |
| General                             | 0     | 54    | 0     | 0     | 0     | 0     | 0     | 0     | 0     | 0     |
| Honorary                            | 0     | 0     | 0     | 0     | 0     | 3     | 3     | 1     | 1     | 1     |
| Non Member Participants             | 0     | 0     | 0     | 0     | 0     | 0     | 0     | 0     | 0     | 0     |
| Leave / Restricted                  | 0     | 0     | 0     | 0     | 1     | 1     | 1     | 1     | 0     | 0     |
| Total Active                        | 65    | 63    | 54    | 53    | 49    | 54    | 47    | 43    | 41    | 63    |
| Total                               | 340   | 326   | 289   | 245   | 214   | 260   | 255   | 257   | 275   | 237   |