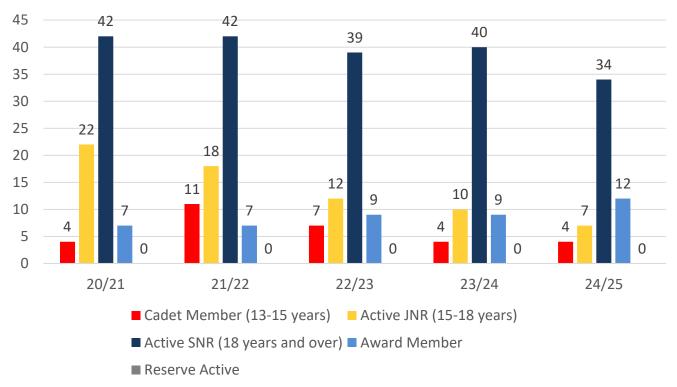

# **5 YEAR TREND ANALYSIS**

#### MEMBERSHIP 2020-24

|                                     | 20/21 | 21/22 | 22/23 | 23/24 | 24/25 |
|-------------------------------------|-------|-------|-------|-------|-------|
|                                     | Total | Total | Total | Total | Total |
| Nipper Parent                       | 0     | 0     | 0     | 0     | 5     |
| Probationary                        | 0     | 4     | 3     | 0     | 0     |
| Junior Activity Member (5-13 years) | 34    | 29    | 30    | 34    | 46    |
| Cadet Member (13-15 years)          | 4     | 11    | 7     | 4     | 4     |
| Active Junior (15-18 years)         | 22    | 18    | 12    | 10    | 7     |
| Active Senior (18years and over)    | 42    | 42    | 39    | 40    | 34    |
| Award Member                        | 7     | 7     | 9     | 9     | 12    |
| Reserve Active                      | 0     | 0     | 0     | 0     | 0     |
| Long Service                        | 0     | 0     | 0     | 0     | 1     |
| Past Active                         | 1     | 1     | 1     | 1     | 4     |
| Associate                           | 37    | 30    | 21    | 24    | 30    |
| Life Member                         | 14    | 14    | 13    | 15    | 15    |
| General                             | 4     | 0     | 0     | 0     | 0     |
| Honorary                            | 0     | 0     | 0     | 0     | 0     |
| Non-Member Participants             | 0     | 0     | 0     | 0     | 0     |
| Leave / Restricted                  | 0     | 0     | 0     | 10    | 1     |
| Total Active                        | 75    | 78    | 67    | 63    | 57    |
| Total                               | 165   | 156   | 135   | 147   | 159   |