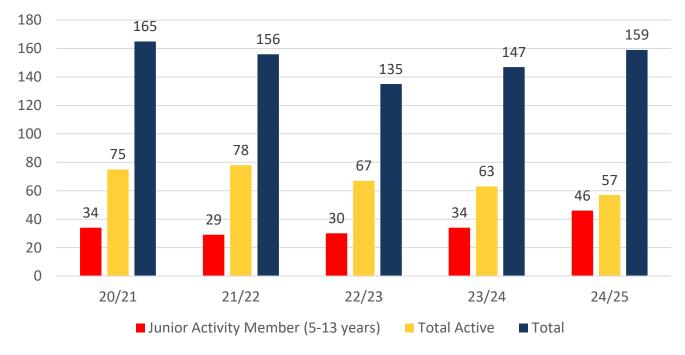

# **5 YEAR TREND ANALYSIS**

#### **Total Membership**

Active Membership

#### MEMBERSHIP 2020-24

|                                     | 20/21 | 21/22 | 22/23 | 23/24 | 24/25 |
|-------------------------------------|-------|-------|-------|-------|-------|
|                                     | Total | Total | Total | Total | Total |
| Nipper Parent                       | 0     | 0     | 0     | 0     | 5     |
| Probationary                        | 0     | 4     | 3     | 0     | 0     |
| Junior Activity Member (5-13 years) | 34    | 29    | 30    | 34    | 46    |
| Cadet Member (13-15 years)          | 4     | 11    | 7     | 4     | 4     |
| Active Junior (15-18 years)         | 22    | 18    | 12    | 10    | 7     |
| Active Senior (18years and over)    | 42    | 42    | 39    | 40    | 34    |
| Award Member                        | 7     | 7     | 9     | 9     | 12    |
| Reserve Active                      | 0     | 0     | 0     | 0     | 0     |
| Long Service                        | 0     | 0     | 0     | 0     | 1     |
| Past Active                         | 1     | 1     | 1     | 1     | 4     |
| Associate                           | 37    | 30    | 21    | 24    | 30    |
| Life Member                         | 14    | 14    | 13    | 15    | 15    |
| General                             | 4     | 0     | 0     | 0     | 0     |
| Honorary                            | 0     | 0     | 0     | 0     | 0     |
| Non-Member Participants             | 0     | 0     | 0     | 0     | 0     |
| Leave / Restricted                  | 0     | 0     | 0     | 10    | 1     |
| Total Active                        | 75    | 78    | 67    | 63    | 57    |
| Total                               | 165   | 156   | 135   | 147   | 159   |