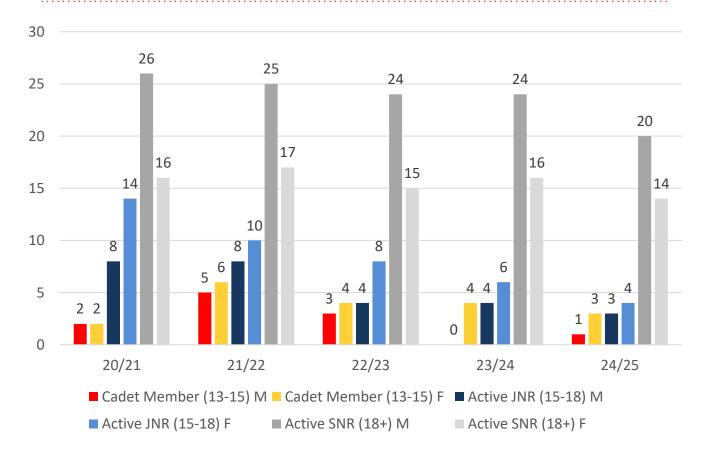

Total | Total |
| Under 6                | 5     | 2     | 3     | 4     | 2     |
| Under 7                | 3     | 5     | 3     | 4     | 9     |
| Under 8                | 5     | 6     | 4     | 5     | 5     |
| Under 9                | 2     | 4     | 6     | 4     | 9     |
| Under 10               | 4     | 1     | 4     | 7     | 6     |
| Under 11               | 3     | 3     | 1     | 4     | 7     |
| Under 12               | 2     | 4     | 4     | 0     | 3     |
| Under 13               | 3     | 2     | 3     | 5     | 2     |
| Under 14               | 7     | 4     | 2     | 1     | 4     |
| Jnr Age Category Total | 34    | 31    | 30    | 34    | 47    |

# **5 YEAR TREND ANALYSIS**



#### **Total Membership**

Active Membership



# **5 YEAR GENDER COMPARISON**





# **5 YEAR GENDER COMPARISON**





# **MEMBERSHIP RETENTION**



|                                                                                                                    |       |                                      |      | ETTY                               | BAY 2 | 4/25                              |    |                       |    |                      |   |                                     |     |       |  |
|--------------------------------------------------------------------------------------------------------------------|-------|--------------------------------------|------|------------------------------------|-------|-----------------------------------|----|-----------------------|----|----------------------|---|-------------------------------------|-----|----