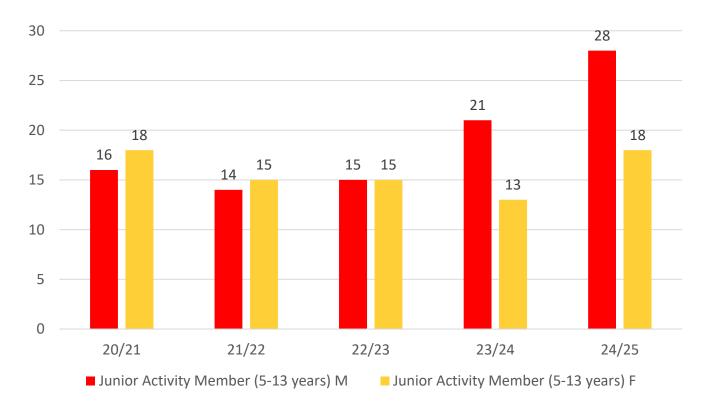

# **5 YEAR GENDER COMPARISON**

|                        | 20/21 | 21/22 | 22/23 | 23/24 | 24/25 |
|------------------------|-------|-------|-------|-------|-------|
|                        | Total | Total | Total | Total | Total |
| Under 6                | 5     | 2     | 3     | 4     | 2     |
| Under 7                | 3     | 5     | 3     | 4     | 9     |
| Under 8                | 5     | 6     | 4     | 5     | 5     |
| Under 9                | 2     | 4     | 6     | 4     | 9     |
| Under 10               | 4     | 1     | 4     | 7     | 6     |
| Under 11               | 3     | 3     | 1     | 4     | 7     |
| Under 12               | 2     | 4     | 4     | 0     | 3     |
| Under 13               | 3     | 2     | 3     | 5     | 2     |
| Under 14               | 7     | 4     | 2     | 1     | 4     |
| Jnr Age Category Total | 34    | 31    | 30    | 34    | 47    |