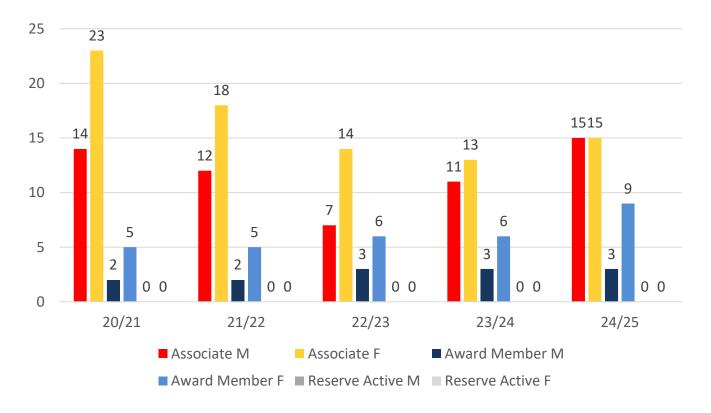

| 5     | 2     | 3     | 4     | 2     |
| Under 7                | 3     | 5     | 3     | 4     | 9     |
| Under 8                | 5     | 6     | 4     | 5     | 5     |
| Under 9                | 2     | 4     | 6     | 4     | 9     |
| Under 10               | 4     | 1     | 4     | 7     | 6     |
| Under 11               | 3     | 3     | 1     | 4     | 7     |
| Under 12               | 2     | 4     | 4     | 0     | 3     |
| Under 13               | 3     | 2     | 3     | 5     | 2     |
| Under 14               | 7     | 4     | 2     | 1     | 4     |
| Jnr Age Category Total | 34    | 31    | 30    | 34    | 47    |

# **5 YEAR TREND ANALYSIS**



#### **Total Membership**

Active Membership



# **5 YEAR GENDER COMPARISON**





# **5 YEAR GENDER COMPARISON**





# **MEMBERSHIP RETENTION**



|                                                                                                                    |       |                                      |      | ETTY                               | BAY 2 | 4/25                              |    |                       |    |                      |   |                                     |     |       |  |
|--------------------------------------------------------------------------------------------------------------------|-------|--------------------------------------|------|------------------------------------|-------|-----------------------------------|----|-----------------------|----|----------------------|---|-------------------------------------|-----|-------|--|
|