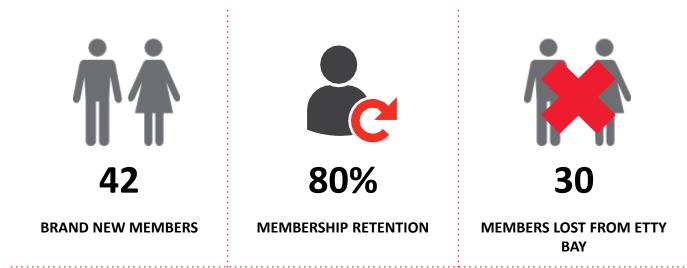

# **MEMBERSHIP RETENTION**

|                                                                                                                    |       |                                      |      | ETTY                               | BAY 2 | 4/25                              |    |                       |    |                      |   |                                     |     |       |  |
|--------------------------------------------------------------------------------------------------------------------|-------|--------------------------------------|------|------------------------------------|-------|-----------------------------------|----|-----------------------|----|----------------------|---|-------------------------------------|-----|-------|--|
|                                                                                                                    | 23/24 | Retained<br>from<br>previous<br>week |      | ed Transfers<br>between<br>Is Club |       | Transferred<br>out of the<br>club |    | Left the organisation |    | Brand new<br>members |   | Transfers In<br>from other<br>clubs |     | 24/25 |  |
| Probationary                                                                                                       | 0     | 0                                    |      |                                    | 0     |                                   | 0  |                       | 0  |                      | 0 |                                     | 0   |       |  |
| Nipper Parent                                                                                                      | 0     | 0                                    |      |                                    | 0     |                                   | 0  |                       | 4  |                      | 0 |                                     | 5   |       |  |
| <b>Junior Activities</b>                                                                                           | 34    | 30                                   | 88%  | 2                                  | 0     | 0%                                | 4  | 12%                   | 18 | 53%                  | 0 | 0%                                  | 46  | 35%   |  |
| Cadet Member<br>(13-15 years)                                                                                      | 4     | 4                                    | 100% | 1                                  | 0     | 0%                                | 0  | 0%                    | 1  | 25%                  | 0 | 0%                                  | 4   | 0%    |  |
| Active (15-18 yrs)                                                                                                 | 10    | 9                                    | 90%  | 3                                  | 0     | 0%                                | 1  | 10%                   | 1  | 10%                  | 0 | 0%                                  | 7   | -30%  |  |
| Active (18yrs and<br>over)                                                                                         | 40    | 28                                   | 70%  |                                    | 0     | 0%                                | 12 | 30%                   | 2  | 5%                   | 0 | 0%                                  | 34  | -15%  |  |
| Award Member                                                                                                       | 9     | 7                                    | 78%  |                                    | 0     | 0%                                | 2  | 22%                   | 2  | 22%                  | 0 | 0%                                  | 12  | 33%   |  |
| <b>Reserve Active</b>                                                                                              | 0     | 0                                    |      |                                    | 0     |                                   | 0  |                       | 0  |                      | 0 |                                     | 0   |       |  |
| Long Service                                                                                                       | 0     | 0                                    |      |                                    | 0     |                                   | 0  |                       | 1  |                      | 0 |                                     | 1   |       |  |
| Past Active                                                                                                        | 1     | 1                                    | 100% |                                    | 0     | 0%                                | 0  | 0%                    | 0  | 0%                   | 0 | 0%                                  | 4   | 300%  |  |
| Associate                                                                                                          | 24    | 20                                   | 83%  | 3                                  | 0     | 0%                                | 4  | 17%                   | 13 | 54%                  | 0 | 0%                                  | 30  | 25%   |  |
| Life Member                                                                                                        | 15    | 15                                   | 100% |                                    | 0     | 0%                                | 0  | 0%                    | 0  | 0%                   | 0 | 0%                                  | 15  | 0%    |  |
| General                                                                                                            | 0     | 0                                    |      |                                    | 0     |                                   | 0  |                       | 0  |                      | 0 |                                     | 0   |       |  |
| Honorary                                                                                                           | 0     | 0                                    |      |                                    | 0     |                                   | 0  |                       | 0  |                      | 0 |                                     | 0   |       |  |
| Non Member<br>Participant                                                                                          | 0     | 0                                    |      |                                    | 0     |                                   | 0  |                       | 0  |                      | 0 |                                     | 0   |       |  |
| Leave / Restricted                                                                                                 | 10    | 3                                    | 30%  | 2                                  | 0     | 0%                                | 7  | 70%                   | 0  | 0%                   | 0 | 0%                                  | 1   | -90%  |  |
| Total Active                                                                                                       | 63    | 48                                   | 76%  |                                    | 0     | 0%                                | 15 | 24%                   | 6  | 10%                  | 0 | 0%                                  | 57  | -10%  |  |
| Total                                                                                                              | 147   | 117                                  | 80%  |                                    | 0     | 0%                                | 30 | 20%                   | 42 | 29%                  | 0 | 0%                                  | 159 | 8%    |  |
| * Total Active = Cadet Member (13-15 years), Active (15-18), Active (18yrs and over), Award Member, Reserve Active |       |                                      |      |                                    |       |                                   |    |                       |    |                      |   |                                     |     |       |  |

#### **MEMBERSHIP RETENTION**

22/23

74%

TOTAL MEMBERSHIP RETENTION

81%

ACTIVE MEMBERSHIP RETENTION

JUNIOR MEMBERSHIP RETENTION 23/24

**89%** 

TOTAL MEMBERSHIP RETENTION

**91%** 

ACTIVE MEMBERSHIP RETENTION

**87%** 

JUNIOR MEMBERSHIP RETENTION 24/25

80%

TOTAL MEMBERSHIP RETENTION

76%

ACTIVE MEMBERSHIP RETENTION

JUNIOR MEMBERSHIP RETENTION