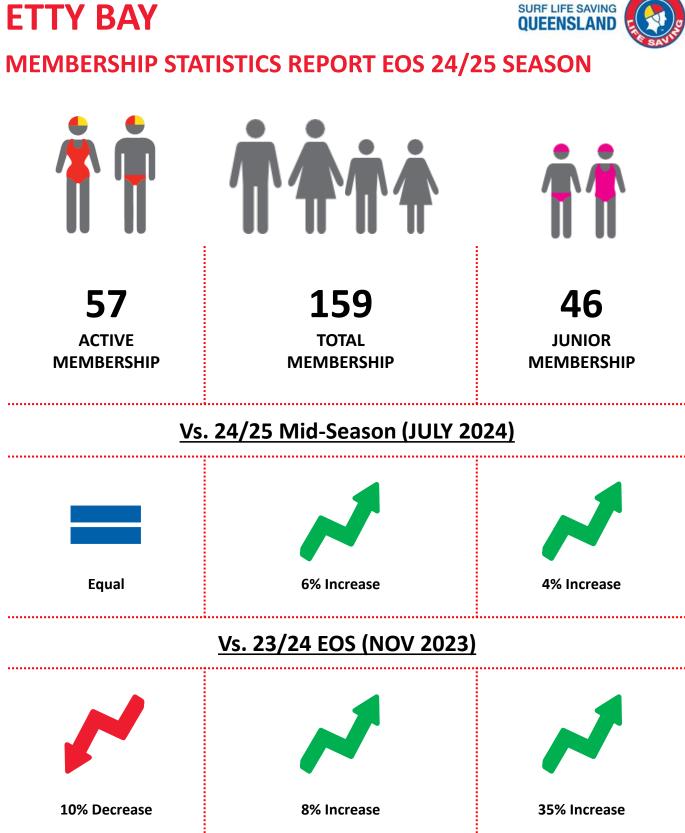

Note:

Numbers in this report are generated directly from Surfguard;

Active members are taken from the following demographics 13-15 Cadets, 15-18 Youth, Active 18+, Award and Active Reserve members.

#### **TOTAL MEMBERSHIP**

#### MEMBERSHIP 2020-24

|                                     | 20/21 | 21/22 | 22/23 | 23/24 | 24/25 |
|-------------------------------------|-------|-------|-------|-------|-------|
|                                     | Total | Total | Total | Total | Total |
| Nipper Parent                       | 0     | 0     | 0     | 0     | 5     |
| Probationary                        | 0     | 4     | 3     | 0     | 0     |
| Junior Activity Member (5-13 years) | 34    | 29    | 30    | 34    | 46    |
| Cadet Member (13-15 years)          | 4     | 11    | 7     | 4