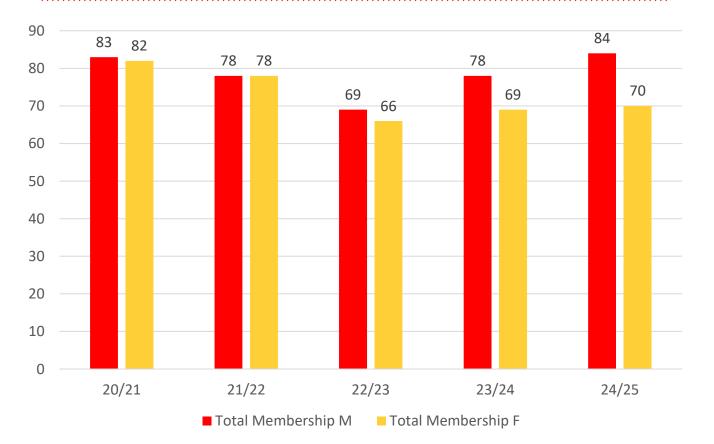

| 5     | 2     | 3     | 4     | 2     |
| Under 7                | 3     | 5     | 3     | 4     | 9     |
| Under 8                | 5     | 6     | 4     | 5     | 5     |
| Under 9                | 2     | 4     | 6     | 4     | 9     |
| Under 10               | 4     | 1     | 4     | 7     | 6     |
| Under 11               | 3     | 3     | 1     | 4     | 7     |
| Under 12               | 2     | 4     | 4     | 0     | 3     |
| Under 13               | 3     | 2     | 3     | 5     | 2     |
| Under 14               | 7     | 4     | 2     | 1     | 4     |
| Jnr Age Category Total | 34    | 31    | 30    | 34    | 47    |

# **5 YEAR TREND ANALYSIS**



#### **Total Membership**

Active Membership



# **5 YEAR GENDER COMPARISON**





# **5 YEAR GENDER COMPARISON**





# **MEMBERSHIP RETENTION**



|                                                                                                                    |       |                                      |      | ETTY                               | BAY 2 | 4/25                              |    |                       |    |                      |   |                                     |     |       |  |
|--------------------------------------------------------------------------------------------------------------------|-------|--------------------------------------|------|------------------------------------|-------|-----------------------------------|----|-----------------------|----|----------------------|---|-------------------------------------|-----|-------|--|
|