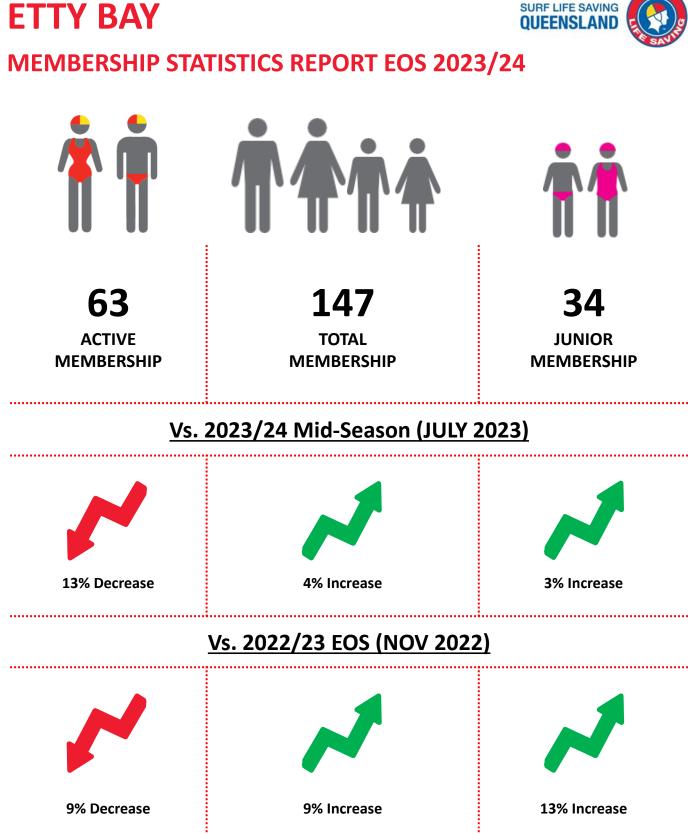

# TOTAL MEMBERSHIP

Note:

Numbers in this report are generated directly from Surfguard;

Active members are taken from the following demographics 13-15 Cadets, 15-18 Youth, Active 18+, Award and Active Reserve members.