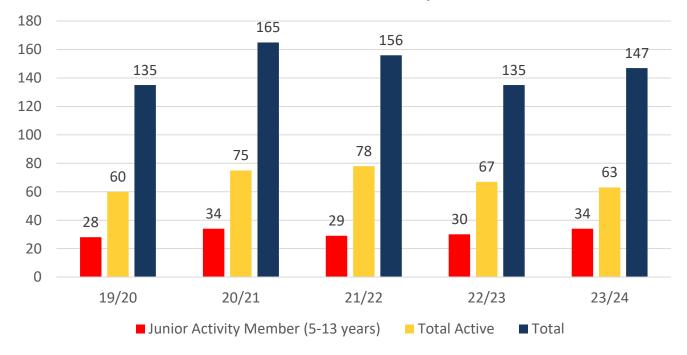

## **5 YEAR TREND ANALYSIS**

#### **Total Membership**

Active Membership

#### MEMBERSHIP 2019-24

|                                     | 19/20 | 20/21 | 21/22 | 22/23 | 23/24 |
|-------------------------------------|-------|-------|-------|-------|-------|
|                                     | Total | Total | Total | Total | Total |
| Probationary                        | 0     | 0     | 4     | 3     | 0     |
| Junior Activity Member (5-13 years) | 28    | 34    | 29    | 30    | 34    |
| Cadet Member (13-15 years)          | 14    | 4     | 11    | 7     | 4     |
| Active Junior (15-18 years)         | 8     | 22    | 18    | 12    | 10    |
| Active Senior (18years and over)    | 31    | 42    | 42    | 39    | 40    |
| Award Member                        | 7     | 7     | 7     | 9     | 9     |
| Reserve Active                      | 0     | 0     | 0     | 0     | 0     |
| Long Service                        | 0     | 0     | 0     | 0     | 0     |
| Past Active                         | 1     | 1     | 1     | 1     | 1     |
| Associate                           | 32    | 37    | 30    | 21    | 24    |
| Life Member                         | 14    | 14    | 14    | 13    | 15    |
| General                             | 0     | 4     | 0     | 0     | 0     |
| Honorary                            | 0     | 0     | 0     | 0     | 0     |
| Non Member Participants             | 0     | 0     | 0     | 0     | 0     |
| Leave / Restricted                  | 0     | 0     | 0     | 0     | 10    |
| Total Active                        | 60    | 75    | 78    | 67    | 63    |
| Total                               | 135   | 165   | 156   | 135   | 147   |