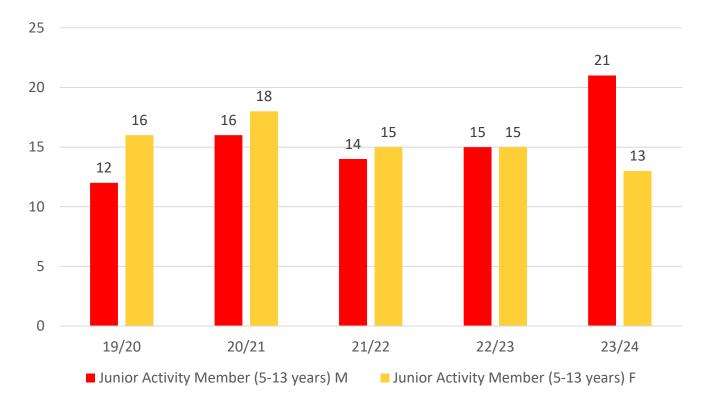

### **5 YEAR GENDER COMPARISON**

|                         | 19/20 | 20/21 | 21/22 | 22/23 | 23/24 |
|-------------------------|-------|-------|-------|-------|-------|
|                         | Total | Total | Total | Total | Total |
| Under 6                 | 0     | 5     | 2     | 3     | 4     |
| Under 7                 | 3     | 3     | 5     | 3     | 4     |
| Under 8                 | 2     | 5     | 6     | 4     | 5     |
| Under 9                 | 3     | 2     | 4     | 6     | 4     |
| Under 10                | 3     | 4     | 1     | 4     | 7     |
| Under 11                | 2     | 3     | 3     | 1     | 4     |
| Under 12                | 5     | 2     | 4     | 4     | 0     |
| Under 13                | 6     | 3     | 2     | 3     | 5     |
| Under 14                | 3     | 7     | 4     | 2     | 1     |
| Junior Activities Total | 27    | 34    | 31    | 30    | 34    |