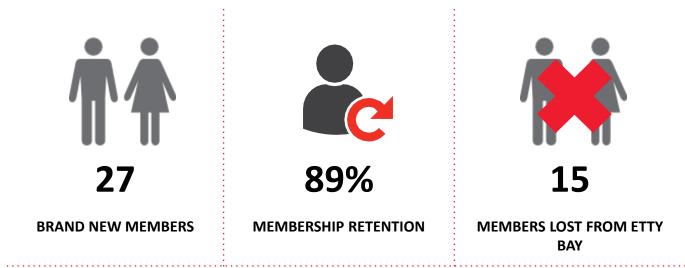

#### **MEMBERSHIP RETENTION**

•

| Season   Categories   Cut   P   Clus                                                                                                                                                                                                                                                                                                                                                                                                                                                                                                                                                                                                                                                                                                                                                                                                                                                                                                                                                                                                                                                                                                                                                                                                                                                                                                                                                                                                                    | ETTY BAY 2023/24              |     |                  |      |                              |            |    |     |     |     |     |            |    |                       |           |
|------------------------------------------------------------------------------------------------------------------------------------------------------------------------------------------------------------------------------------------------------------------------------------------------------------------------------------------------------------------------------------------------------------------------------------------------------------------------------------------------------------------------------------------------------------------------------------------------------------------------------------------------------------------------------------------------------------------------------------------------------------------------------------------------------------------------------------------------------------------------------------------------------------------------------------------------------------------------------------------------------------------------------------------------------------------------------------------------------------------------------------------------------------------------------------------------------------------------------------------------------------------------------------------------------------------------------------------------------------------------------------------------------------------------------------------------------------------------------------------------------------------------------------------------------------------------------------------------------------------------------------------------------------------------------------------------------------------------------------------------------------------------------------------------------------------------------------------------------------------------------------------------------------------------------------------------------------------------------------------------------------------------------------------------------------------------------------------|-------------------------------|-----|------------------|------|------------------------------|------------|----|-----|-----|-----|-----|------------|----|-----------------------|-----------|
| Probationary   3   2   67%   2   0   0%   1   33%   0   0%   0   0%   1   100   100   100   100   100   100   100   100   100   100   100   100   100   100   100   100   100   100   100   100   100   100   100   100   100   100   100   100   100   100   100   100   100   100   100   100   100   100   100   100   100   100   100   100   100   100   100   100   100   100   100   100   100   100   100   100   100   100   100   100   100   100   100   100   100   100   100   100   100   100   100   100   100   100   100   100   100   100   100   100   100   100   100                                                                                                                                                                                                                                                                                                                                                                                                                                                                                                                                                                                                                                                                                                                                                                                                                                                                                                                                                                                                                                                                                                                                                                                                                                                                                                                                                                                                                                                                                                |                               | -   | from<br>previous |      | Transfers<br>between<br>Club | out of the |    |     |     |     |     | from other |    | 2023/24<br>Membership |           |
| Probationary   Image: Marce Market |                               |     | No.              | %    |                              | No.        | %  | No. | %   | No. | %   | No.        | %  | No.                   | %         |
| Cadet Member (13-15<br>years) 7 7 100% 3 0 0% 0 0% 0 0% 0 0% 0 0% 0 0% 0 0% 0 0% 0 0% 0 0% 0 0% 0 0% 0 0% 0 0% 0 0% 0 0% 0 0% 0 0% 0 0% 0 0% 0 0% 0 0% 0 0% 0 0% 0 0% 0 0% 0 0% 0 0% 0 0% 0 0% 0 0% 0 0% 0 0% 0 0% 0 0% 0 0% 0 0% 0 0% 0 0% 0 0% 0 0% 0 0% 0 0% 0 0% 0 0% 0 0% 0 0% 0 0% 0 0% 0 0% 0 0% 0 0% 0 0% 0% 0% 0%                                                                                                                                                                                                                                                                                                                                                                                                                                                                                                                                                                                                                                                                                                                                                                                                                                                                                                                                                                                                                                                                                                                                                                                                                                                                                                                                                                                                                                                                                                                                                                                                                                                                                                                                                               | Probationary                  | 3   | 2                | 67%  | 2                            | 0          | 0% | 1   | 33% | 0   | 0%  | 0          | 0% | 0                     | -<br>100% |
| years) 7 100% 3 0 0% 0 0% 0 0% 0 0% 0 0% 0 0% 0 0% 0 0% 0 0% 0 0% 0 0% 0 0% 0 0% 0 0% 0 0% 0 0% 0 0% 0 0% 0 0% 0 0% 0 0% 10 -17%   Active (18yrs and<br>over) 39 37 95% 0 0% 2 5% 2 5% 0 0% 40 3%   Award Member 9 7 78% 0 0% 2 22% 1 11% 0 0% 40 3%   Award Member 9 7 78% 0 0% 2 22% 1 11% 0 0% 0 0% 0 0% 0 0% 0 0% 0 0% 0 0% 0 0% 0% 0% 0% 0% 0% 0% 0% </td <td>Junior Activities</td> <td>30</td> <td>26</td> <td>87%</td> <td>2</td> <td>0</td> <td>0%</td> <td>4</td> <td>13%</td> <td>10</td> <td>33%</td> <td>0</td> <td>0%</td> <td>34</td> <td>13%</td>                                                                                                                                                                                                                                                                                                                                                                                                                                                                                                                                                                                                                                                                                                                                                                                                                                                                                                                                                                                                                                                                                                                                                                                                                                                                                                                                                                                                                                                                                                                        | Junior Activities             | 30  | 26               | 87%  | 2                            | 0          | 0% | 4   | 13% | 10  | 33% | 0          | 0% | 34                    | 13%       |
| Active (18yrs and over) 39 37 95% 0 0% 2 5% 2 5% 0 0% 40 3%   Award Member 9 7 78% 0 0% 2 22% 1 11% 0 0% 9 0%   Reserve Active 0 0 0 0 0 0 0 0 0 0 0 0 0 0% 9 0%   Long Service 0 0 0 0 0 0 0 0 0 0 0 0 0 0 0 0 0 0 0 0 0 0 0 0 0 0 0 0 0 0 0 0 0 0 0 0 0 0 0 0 0 0 0 0 0 0 0 0 0 0 0 0 0 0 0 0 0 0 0 0 0 0 0 0 0                                                                                                                                                                                                                                                                                                                                                                                                                                                                                                                                                                                                                                                                                                                                                                                                                                                                                                                                                                                                                                                                                                                                                                                                                                                                                                                                                                                                                                                                                                                                                                                                                                                                                                                                                                        | Cadet Member (13-15<br>years) |     | 7                | 100% | 3                            | 0          | 0% | 0   | 0%  | 0   | 0%  | 0          | 0% | 4                     | -43%      |
| 39 37 95% 0 0% 2 5% 2 5% 0 0% 40 3%   Award Member 9 7 78% 0 0% 2 22% 1 11% 0 0% 9 0%   Reserve Active 0 0 0 0 0 0 0 0 0 0 0 0 0% 9 0%   Long Service 0 0 0 0 0 0 0 0 0 0 0 0 0 0 0 0 0 0 0 0 0 0 0 0 0 0% 0 0% 0 0% 0 0% 0 0% 0 0% 0 0% 0 0% 0 0% 0 0% 0 0% 0% 0 0% 0 0% 0% 0% 0% 0% 0% 0% 0% 0% 0% 0% 0% 0% 0% 0% 0% 0%<                                                                                                                                                                                                                                                                                                                                                                                                                                                                                                                                                                                                                                                                                                                                                                                                                                                                                                                                                                                                                                                                                                                                                                                                                                                                                                                                                                                                                                                                                                                                                                                                                                                                                                                                                               | Active (15-18 yrs)            | 12  | 10               | 83%  |                              | 0          | 0% | 2   | 17% | 0   | 0%  | 0          | 0% | 10                    | -17%      |
| Reserve Active   0   0   0   0   0   0   0   0   0   0   0   0   0   0   0   0   0   0   0   0   0   0   0   0   0   0   0   0   0   0   0   0   0   0   0   0   0   0   0   0   0   0   0   0   0   0   0   0   0   0   0   0   0   0   0   0   0   0   0   0   0   0   0   0   0   0   0   0   0   0   0   0   0   0   0   0   0   0   0   0   0   0   0   0   0   0   0   0   0   0   0   0   0   0   0   0   0   0   0   0   0   0   0   0   0                                                                                                                                                                                                                                                                                                                                                                                                                                                                                                                                                                                                                                                                                                                                                                                                                                                                                                                                                                                                                                                                                                                                                                                                                                                                                                                                                                                                                                                                                                                                                                                                                                       |                               | 39  | 37               | 95%  |                              | 0          | 0% | 2   | 5%  | 2   | 5%  | 0          | 0% | 40                    | 3%        |
| Long Service 0 0 0 0 0 0 0 0 0 0 0 0 0 0 0 0 0 0 0 0 0 0 0 0 0 0 0 0 0 0 0 0 0 0 0 0 0 0 0 0 0 0 0 0 0 0 0 0 0 0 0 0 0 0 0 0 0 0 0 0 0 0 0 0 0 0 0 0 0 0 0 0 0 0 0 0 0 0 0 0 0 0 0 0 0 0 0 0 0 0 0 0 0 0 0 0 0 0 0 0 0 0 0 0 0 0 0 0 0 0 0 0 0 0 0 0 0 <t< td=""><td>Award Member</td><td>9</td><td>7</td><td>78%</td><td></td><td>0</td><td>0%</td><td>2</td><td>22%</td><td>1</td><td>11%</td><td>0</td><td>0%</td><td>9</td><td>0%</td></t<>                                                                                                                                                                                                                                                                                                                                                                                                                                                                                                                                                                                                                                                                                                                                                                                                                                                                                                                                                                                                                                                                                                                                                                                                                                                                                                                                                                                                                                                                                                                                                                                                                                          | Award Member                  | 9   | 7                | 78%  |                              | 0          | 0% | 2   | 22% | 1   | 11% | 0          | 0% | 9                     | 0%        |
| Past Active 1 100% 0 0% 0 0% 0 0% 0 0% 1 0%   Associate 21 17 81% 7 0 0% 4 19% 14 67% 0 0% 24 14%   Life Member 13 13 100% 0 0% 0 0% 0 0% 0 0% 15 15%   General 0 0 0 0% 0 0% 0 0% 0 0% 0 0% 15% 15%   General 0 0 0 0% 0 0% 0 0% 0 0% 0 0% 15% 15%   Monorary 0 0 0 0 0 0 0 0 0 0 0 0 0 0 0 0 0 0 0 0 0 0 0 0 0 0 0 0 0 0 0 0 0 0 0<                                                                                                                                                                                                                                                                                                                                                                                                                                                                                                                                                                                                                                                                                                                                                                                                                                                                                                                                                                                                                                                                                                                                                                                                                                                                                                                                                                                                                                                                                                                                                                                                                                                                                                                                                    | <b>Reserve Active</b>         | 0   | 0                |      |                              | 0          |    | 0   |     | 0   |     | 0          |    | 0                     |           |
| Associate 21 17 81% 7 0 0% 4 19% 14 67% 0 0% 24 14%   Life Member 13 13 100% 0 0% 0 0% 0 0% 0 0% 0 0% 0 0% 0 0% 0 0% 14 67% 0 0% 24 14%   Life Member 13 13 100% 0 0% 0 0% 0 0% 0 0% 0 0% 15 15%   General 0 0 0 0 0 0 0 0 0 0 0 0 0 0 0 0 0 0 0 0 0 0 0 0 0 0 0 0 0 0 0 0 0 0 0 0 0 0 0 0 0 0 0 0 0 0 0 0 0 0 0 0 0                                                                                                                                                                                                                                                                                                                                                                                                                                                                                                                                                                                                                                                                                                                                                                                                                                                                                                                                                                                                                                                                                                                                                                                                                                                                                                                                                                                                                                                                                                                                                                                                                                                                                                                                                                     | Long Service                  | 0   | 0                |      |                              | 0          |    | 0   |     | 0   |     | 0          |    | 0                     |           |
| Life Member 13 100% 0 0% 0 0% 0 0% 0 0% 0 0% 0 0% 0 0% 0 0% 0 0% 0 0% 0 0% 0 0% 0 0% 0 0% 0 0% 0 0% 0 0% 0 0% 15 15%   General 0 0 0 0 0 0 0 0 0 0 0 0 0 0 0 0 0 0 0 0 0 0 0 0 0 0 0 0 0 0 0 0 0 0 0 0 0 0 0 0 0 0 0 0 0 0 0 0 0 0 0 0 0 0 0 0 0 0 0 0 0 0 0 0 0 0 0 0 0 0 0 0 0                                                                                                                                                                                                                                                                                                                                                                                                                                                                                                                                                                                                                                                                                                                                                                                                                                                                                                                                                                                                                                                                                                                                                                                                                                                                                                                                                                                                                                                                                                                                                                                                                                                                                                                                                                                                         | Past Active                   | 1   | 1                | 100% |                              | 0          | 0% | 0   | 0%  | 0   | 0%  | 0          | 0% | 1                     | 0%        |
| General 0 0 0 0 0 0 0 0 0   Honorary 0 0 0 0 0 0 0 0 0 0 0 0 0 0 0 0 0 0 0 0 0 0 0 0 0 0 0 0 0 0 0 0 0 0 0 0 0 0 0 0 0 0 0 0 0 0 0 0 0 0 0 0 0 0 0 0 0 0 0 0 0 0 0 0 0 0 0 0 0 0 0 0 0 0 0 0 0 0 0 0 0 0 0 0 0 0 0 0 0 0 0 0 0 0 0 0 0 0 0 0 0 0 0 0 0 0                                                                                                                                                                                                                                                                                                                                                                                                                                                                                                                                                                                                                                                                                                                                                                                                                                                                                                                                                                                                                                                                                                                                                                                                                                                                                                                                                                                                                                                                                                                                                                                                                                                                                                                                                                                                                                 | Associate                     | 21  | 17               | 81%  | 7                            | 0          | 0% | 4   | 19% | 14  | 67% | 0          | 0% | 24                    | 14%       |
| Honorary   0   0   0   0   0   0   0   0   0   0   0   0   0   0   0   0   0   0   0   0   0   0   0   0   0   0   0   0   0   0   0   0   0   0   0   0   0   0   0   0   0   0   0   0   0   0   0   0   0   0   0   0   0   0   0   0   0   0   0   0   0   0   0   0   0   0   0   0   0   0   0   0   0   0   0   0   0   0   0   0   0   0   0   0   0   0   0   0   0   0   0   0   0   0   0   0   0   0   0   0   0   0   0   0   0   0<                                                                                                                                                                                                                                                                                                                                                                                                                                                                                                                                                                                                                                                                                                                                                                                                                                                                                                                                                                                                                                                                                                                                                                                                                                                                                                                                                                                                                                                                                                                                                                                                                                        | Life Member                   | 13  | 13               | 100% |                              | 0          | 0% | 0   | 0%  | 0   | 0%  | 0          | 0% | 15                    | 15%       |
| Non Member<br>Participant   0   0   0   0   0   0   0   0   0   0   0   0   0   0   0   0   0   0   0   0   0   0   0   0   0   0   0   0   0   0   0   0   0   0   0   0   10   10     Leave / Restricted   0   0   0   0   0   0   0   10   10   10   10   10   10   10   10   10   10   10   10   10   10   10   10   10   10   10   10   10   10   10   10   10   10   10   10   10   10   10   10   10   10   10   10   10   10   10   10   10   10   10   10   10   10   10   10   10   10   10   10   10   10                                                                                                                                                                                                                                                                                                                                                                                                                                                                                                                                                                                                                                                                                                                                                                                                                                                                                                                                                                                                                                                                                                                                                                                                                                                                                                                                                                                                                                                                                                                                                                     | General                       | 0   | 0                |      |                              | 0          |    | 0   |     | 0   |     | 0          |    | 0                     |           |
| Participant   0   0   0   0   0   0   0   0   0   0   0   0   0   0   0   0   0   0   0   0   0   0   0   0   0   0   0   0   0   0   0   0   0   0   0   0   0   10   10     Total Active   67   61   91%   0   0%   6   9%   3   4%   0   63   -6%                                                                                                                                                                                                                                                                                                                                                                                                                                                                                                                                                                                                                                                                                                                                                                                                                                                                                                                                                                                                                                                                                                                                                                                                                                                                                                                                                                                                                                                                                                                                                                                                                                                                                                                                                                                                                                     | Honorary                      | 0   | 0                |      |                              | 0          |    | 0   |     | 0   |     | 0          |    | 0                     |           |
| Total Active   67   61   91%   0   0%   6   9%   3   4%   0   63   -6%                                                                                                                                                                                                                                                                                                                                                                                                                                                                                                                                                                                                                                                                                                                                                                                                                                                                                                                                                                                                                                                                                                                                                                                                                                                                                                                                                                                                                                                                                                                                                                                                                                                                                                                                                                                                                                                                                                                                                                                                                   |                               |     | 0                |      |                              | 0          |    | 0   |     | 0   |     | 0          |    | 0                     |           |
|                                                                                                                                                                                                                                                                                                                                                                                                                                                                                                                                                                                                                                                                                                                                                                                                                                                                                                                                                                                                                                                                                                                                                                                                                                                                                                                                                                                                                                                                                                                                                                                                                                                                                                                                                                                                                                                                                                                                                                                                                                                                                          | Leave / Restricted            | 0   | 0                |      |                              | 0          |    | 0   |     | 0   |     | 0          |    | 10                    |           |
| Total   135   120   89%   0   0%   15   11%   27   20%   0   147   9%                                                                                                                                                                                                                                                                                                                                                                                                                                                                                                                                                                                                                                                                                                                                                                                                                                                                                                                                                                                                                                                                                                                                                                                                                                                                                                                                                                                                                                                                                                                                                                                                                                                                                                                                                                                                                                                                                                                                                                                                                    | Total Active                  | 67  | 61               | 91%  |                              | 0          | 0% | 6   | 9%  | 3   | 4%  | 0          |    | 63                    | -6%       |
|                                                                                                                                                                                                                                                                                                                                                                                                                                                                                                                                                                                                                                                                                                                                                                                                                                                                                                                                                                                                                                                                                                                                                                                                                                                                                                                                                                                                                                                                                                                                                                                                                                                                                                                                                                                                                                                                                                                                                                                                                                                                                          | Total                         | 135 | 120              | 89%  |                              | 0          | 0% | 15  | 11% | 27  | 20% | 0          |    | 147                   | 9%        |

### **MEMBERSHIP RETENTION**

|                | ETTY BAY 2023/24 |      |      |      |     |      |         |     |  |  |  |  |
|----------------|------------------|------|------|------|-----|------|---------|-----|--|--|--|--|
| Active Members | 2022/23          | Reta | ined | Left | SLS | Recr | 2023/24 |     |  |  |  |  |
|                | No.              | No.  | %    | No.  | %   | No.  | %       | No. |  |  |  |  |
| 13-15 Years    | 7                | 7    | 100% | 0    | 0%  | 0    | 0%      | 4   |  |  |  |  |
| 16-18 Years    | 15               | 12   | 80%  | 3    | 20% | 0    | 0%      | 10  |  |  |  |  |
| 19-25 Years    | 5                | 5    | 100% | 0    | 0%  | 0    | 0%      | 5   |  |  |  |  |
| 26-35 Years    | 2                | 2    | 100% | 0    | 0%  | 2    | 100%    | 6   |  |  |  |  |
| 36-50 Years    | 20               | 18   | 90%  | 2    | 10% | 1    | 5%      | 18  |  |  |  |  |
| 51-70 Years    | 18               | 17   | 94%  | 1    | 6%  | 0    | 0%      | 20  |  |  |  |  |
| 70+ Years      | 0                | 0    |      | 0    |     | 0    |         | 0   |  |  |  |  |
| Total          | 67               | 61   | 91%  | 6    | 9%  | 3    | 4%      | 63  |  |  |  |  |

#### **MEMBERSHIP RETENTION**

**81%** 

ACTIVE MEMBERSHIP RETENTION

76%

JUNIOR MEMBERSHIP RETENTION 2023/24

89%

TOTAL MEMBERSHIP RETENTION

91%

ACTIVE MEMBERSHIP RETENTION

JUNIOR MEMBERSHIP RETENTION