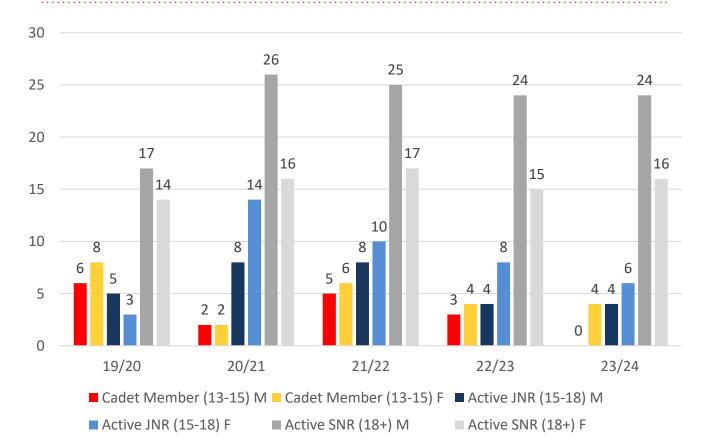

|
| Under 6                 | 0     | 5     | 2     | 3     | 4     |
| Under 7                 | 3     | 3     | 5     | 3     | 4     |
| Under 8                 | 2     | 5     | 6     | 4     | 5     |
| Under 9                 | 3     | 2     | 4     | 6     | 4     |
| Under 10                | 3     | 4     | 1     | 4     | 7     |
| Under 11                | 2     | 3     | 3     | 1     | 4     |
| Under 12                | 5     | 2     | 4     | 4     | 0     |
| Under 13                | 6     | 3     | 2     | 3     | 5     |
| Under 14                | 3     | 7     | 4     | 2     | 1     |
| Junior Activities Total | 27    | 34    | 31    | 30    | 34    |

## **5 YEAR TREND ANALYSIS**



#### **Total Membership**

Active Membership



### **5 YEAR GENDER COMPARISON**





### **5 YEAR GENDER COMPARISON**





#### **MEMBERSHIP RETENTION**

•



| Season   Categories   Cut   P   Clus