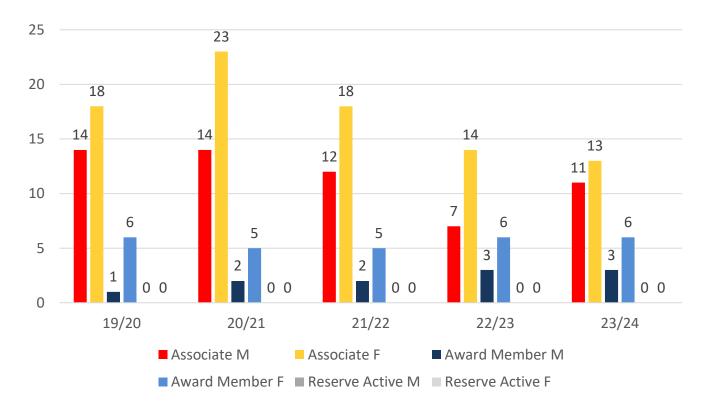

| 5     | 2     | 3     | 4     |
| Under 7                 | 3     | 3     | 5     | 3     | 4     |
| Under 8                 | 2     | 5     | 6     | 4     | 5     |
| Under 9                 | 3     | 2     | 4     | 6     | 4     |
| Under 10                | 3     | 4     | 1     | 4     | 7     |
| Under 11                | 2     | 3     | 3     | 1     | 4     |
| Under 12                | 5     | 2     | 4     | 4     | 0     |
| Under 13                | 6     | 3     | 2     | 3     | 5     |
| Under 14                | 3     | 7     | 4     | 2     | 1     |
| Junior Activities Total | 27    | 34    | 31    | 30    | 34    |

## **5 YEAR TREND ANALYSIS**



#### **Total Membership**

Active Membership



### **5 YEAR GENDER COMPARISON**





### **5 YEAR GENDER COMPARISON**





#### **MEMBERSHIP RETENTION**

•



| Season   Categories   Cut   P   Clus