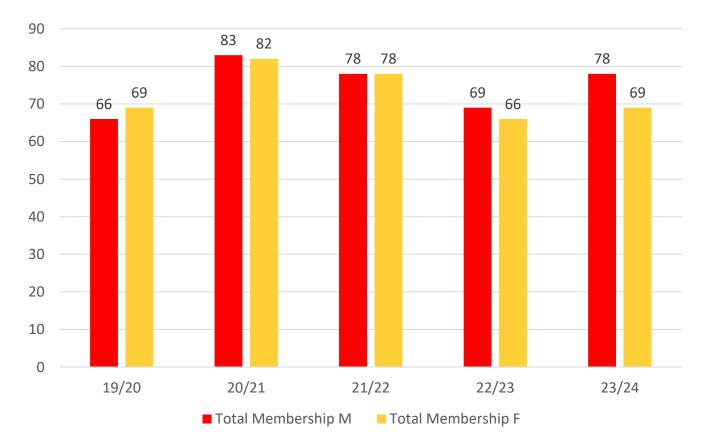

5     | 2     | 3     | 4     |
| Under 7                 | 3     | 3     | 5     | 3     | 4     |
| Under 8                 | 2     | 5     | 6     | 4     | 5     |
| Under 9                 | 3     | 2     | 4     | 6     | 4     |
| Under 10                | 3     | 4     | 1     | 4     | 7     |
| Under 11                | 2     | 3     | 3     | 1     | 4     |
| Under 12                | 5     | 2     | 4     | 4     | 0     |
| Under 13                | 6     | 3     | 2     | 3     | 5     |
| Under 14                | 3     | 7     | 4     | 2     | 1     |
| Junior Activities Total | 27    | 34    | 31    | 30    | 34    |

## **5 YEAR TREND ANALYSIS**



#### **Total Membership**

Active Membership



### **5 YEAR GENDER COMPARISON**





### **5 YEAR GENDER COMPARISON**





#### **MEMBERSHIP RETENTION**

•



| Season   Categories   Cut   P   Clus