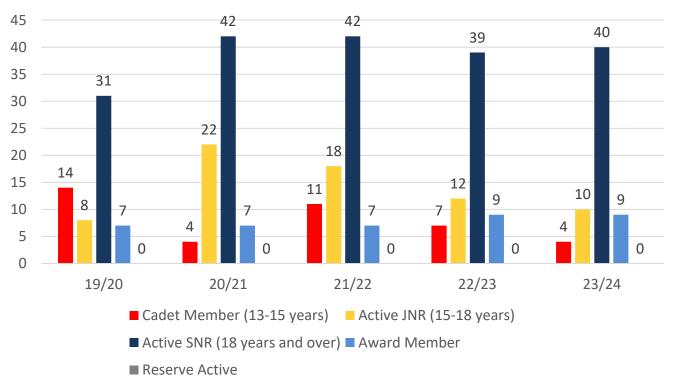

## **5 YEAR TREND ANALYSIS**

#### MEMBERSHIP 2019-24

|                                     | 19/20 | 20/21 | 21/22 | 22/23 | 23/24 |
|-------------------------------------|-------|-------|-------|-------|-------|
|                                     | Total | Total | Total | Total | Total |
| Probationary                        | 0     | 0     | 4     | 3     | 0     |
| Junior Activity Member (5-13 years) | 28    | 34    | 29    | 30    | 34    |
| Cadet Member (13-15 years)          | 14    | 4     | 11    | 7     | 4     |
| Active Junior (15-18 years)         | 8     | 22    | 18    | 12    | 10    |
| Active Senior (18years and over)    | 31    | 42    | 42    | 39    | 40    |
| Award Member                        | 7     | 7     | 7     | 9     | 9     |
| Reserve Active                      | 0     | 0     | 0     | 0     | 0     |
| Long Service                        | 0     | 0     | 0     | 0     | 0     |
| Past Active                         | 1     | 1     | 1     | 1     | 1     |
| Associate                           | 32    | 37    | 30    | 21    | 24    |
| Life Member                         | 14    | 14    | 14    | 13    | 15    |
| General                             | 0     | 4     | 0     | 0     | 0     |
| Honorary                            | 0     | 0     | 0     | 0     | 0     |
| Non Member Participants             | 0     | 0     | 0     | 0     | 0     |
| Leave / Restricted                  | 0     | 0     | 0     | 0     | 10    |
| Total Active                        | 60    | 75    | 78    | 67    | 63    |
| Total                               | 135   | 165   | 156   | 135   | 147   |