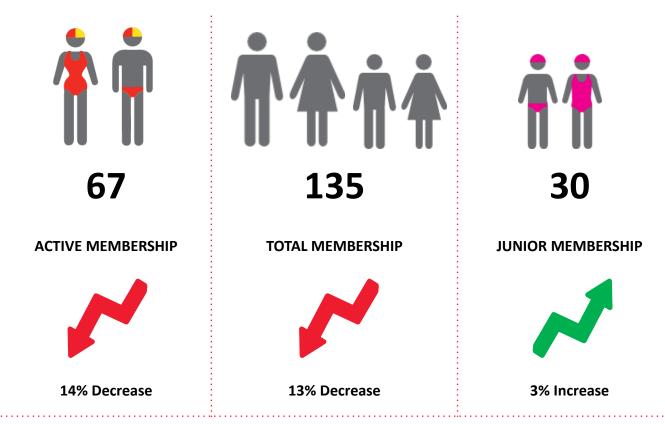

# **TOTAL MEMBERSHIP**

### **MEMBERSHIP 2018-2023**

|                                     | 18/19 | 19/20 | 20/21 | 21/22 | 22/23 |
|-------------------------------------|-------|-------|-------|-------|-------|
|                                     | Total | Total | Total | Total | Total |
| Probationary                        | 1     | 0     | 0     | 4     | 3     |
| Junior Activity Member (5-13 years) | 33    | 28    | 34    | 29    | 30    |
| Cadet Member (13-15 years)          | 2     | 14    | 4     | 11    | 7     |
| Active Junior (15-18 years)         | 12    | 8     | 22    | 18    | 12    |
| Active Senior (18years and over)    | 27    | 31    | 42    | 42    | 39    |
| Award Member                        | 7     | 7     | 7     | 7     | 9     |
| Reserve Active                      | 1     | 0     | 0     | 0     | 0     |
| Long Service                        | 0     | 0     | 0     | 0     | 0     |
| Past Active                         | 2     | 1     | 1     | 1     | 1     |
| Associate                           | 25    | 32    | 37    | 30    | 21    |
| Life Member                         | 14    | 14    | 14    | 14    | 13    |
| General                             | 2     | 0     | 4     | 0     | 0     |
| Honorary                            | 0     | 0     | 0     | 0     | 0     |
| Non Member Participants             | 0     | 0     | 0     | 0     | 0     |
| Leave / Restricted                  | 0     | 0     | 0     | 0     | 0     |
| Total Active                        | 49    | 60    | 75    | 78    | 67    |
| Total                               | 126   | 135   | 165   | 156   | 135   |