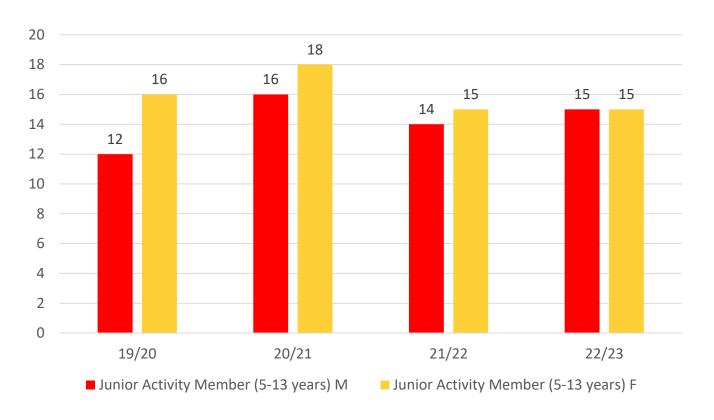

| 2     | 3     |
| Under 7                 | 0     | 3     | 3     | 5     | 3     |
| Under 8                 | 4     | 2     | 5     | 6     | 4     |
| Under 9                 | 3     | 3     | 2     | 4     | 6     |
| Under 10                | 2     | 3     | 4     | 1     | 4     |
| Under 11                | 5     | 2     | 3     | 3     | 1     |
| Under 12                | 6     | 5     | 2     | 4     | 4     |
| Under 13                | 3     | 6     | 3     | 2     | 3     |
| Under 14                | 9     | 3     | 7     | 4     | 2     |
| Junior Activities Total | 33    | 27    | 34    | 31    | 30    |

## **5 YEAR TREND ANALYSIS**





.....

# Active Membership



■ Active SNR (18 years and over) ■ Award Member

■ Reserve Active

## **4 YEAR GENDER COMPARISON**





# **4 YEAR GENDER COMPARISON**





# **MEMBERSHIP RETENTION**



**BRAND NEW MEMBERS** 



74%

**MEMBERSHIP RETENTION** 



36

MEMBERS LOST FROM ETTY BAY

|                               |                       |                                        |          | ETTY                              | BAY 202 | 22/23                       |     |                       |     |                   |     |                               |     |                       |  |
|-------------------------------|-----------------------|----------------------------------------|----------|-----------------------------------|---------|-----------------------------|-----|-----------------------|-----|-------------------|-----|-------------------------------|-----|-----------------------|--|
|