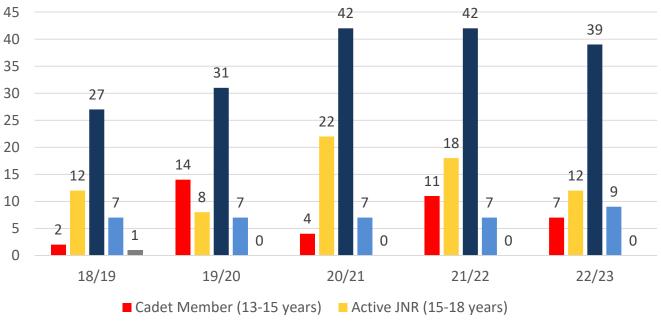

### **MEMBERSHIP 2018-2023**

|                                     | 18/19 | 19/20 | 20/21 | 21/22 | 22/23 |
|-------------------------------------|-------|-------|-------|-------|-------|
|                                     | Total | Total | Total | Total | Total |
| Probationary                        | 1     | 0     | 0     | 4     | 3     |
| Junior Activity Member (5-13 years) | 33    | 28    | 34    | 29    | 30    |
| Cadet Member (13-15 years)          | 2     | 14    | 4     | 11    | 7     |
| Active Junior (15-18 years)         | 12    | 8     | 22    | 18    | 12    |
| Active Senior (18years and over)    | 27    | 31    | 42    | 42    | 39    |
| Award Member                        | 7     | 7     | 7     | 7     | 9     |
| Reserve Active                      | 1     | 0     | 0     | 0     | 0     |
| Long Service                        | 0     | 0     | 0     | 0     | 0     |
| Past Active                         | 2     | 1     | 1     | 1     | 1     |
| Associate                           | 25    | 32    | 37    | 30    | 21    |
| Life Member                         | 14    | 14    | 14    | 14    | 13    |
| General                             | 2     | 0     | 4     | 0     | 0     |
| Honorary                            | 0     | 0     | 0     | 0     | 0     |
| Non Member Participants             | 0     | 0     | 0     | 0     | 0     |
| Leave / Restricted                  | 0     | 0     | 0     | 0     | 0     |
| Total Active                        | 49    | 60    | 75    | 78    | 67    |
| Total                               | 126   | 135   | 165   | 156   | 135   |