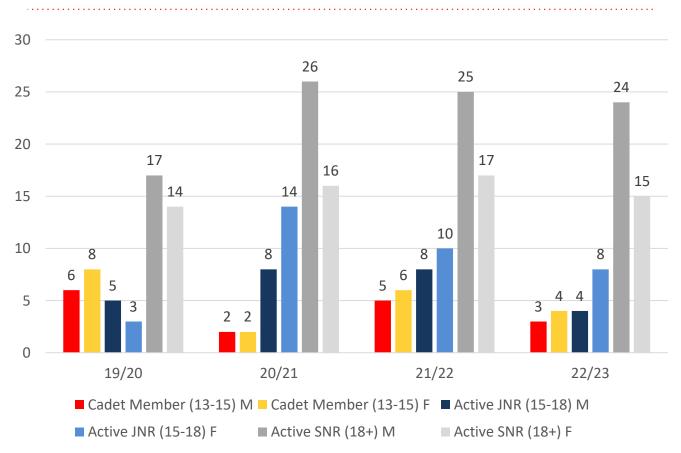

| 2     | 3     |
| Under 7                 | 0     | 3     | 3     | 5     | 3     |
| Under 8                 | 4     | 2     | 5     | 6     | 4     |
| Under 9                 | 3     | 3     | 2     | 4     | 6     |
| Under 10                | 2     | 3     | 4     | 1     | 4     |
| Under 11                | 5     | 2     | 3     | 3     | 1     |
| Under 12                | 6     | 5     | 2     | 4     | 4     |
| Under 13                | 3     | 6     | 3     | 2     | 3     |
| Under 14                | 9     | 3     | 7     | 4     | 2     |
| Junior Activities Total | 33    | 27    | 34    | 31    | 30    |

## **5 YEAR TREND ANALYSIS**





.....

# Active Membership



■ Active SNR (18 years and over) ■ Award Member

■ Reserve Active

## **4 YEAR GENDER COMPARISON**





# **4 YEAR GENDER COMPARISON**





# **MEMBERSHIP RETENTION**



**BRAND NEW MEMBERS** 



74%

**MEMBERSHIP RETENTION** 



36

MEMBERS LOST FROM ETTY BAY

|                               |                       |                                        |          | ETTY                              | BAY 202 | 22/23                       |     |                       |     |                   |     |                               |     |                       |  |
|-------------------------------|-----------------------|----------------------------------------|----------|-----------------------------------|---------|-----------------------------|-----|-----------------------|-----|-------------------|-----|-------------------------------|-----|-----------------------|--|
|