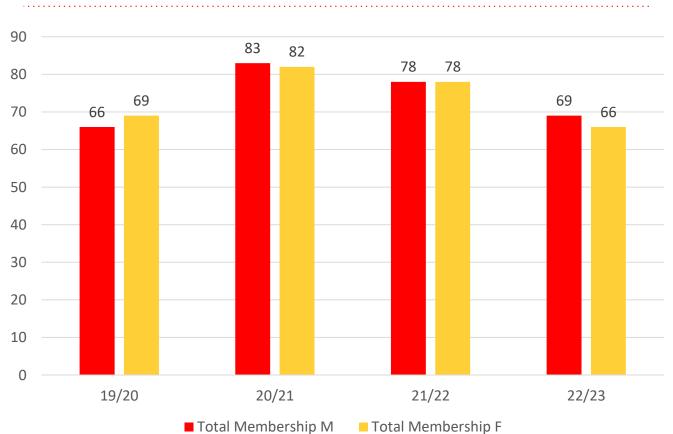

| 0     | 3     | 3     | 5     | 3     |
| Under 8                 | 4     | 2     | 5     | 6     | 4     |
| Under 9                 | 3     | 3     | 2     | 4     | 6     |
| Under 10                | 2     | 3     | 4     | 1     | 4     |
| Under 11                | 5     | 2     | 3     | 3     | 1     |
| Under 12                | 6     | 5     | 2     | 4     | 4     |
| Under 13                | 3     | 6     | 3     | 2     | 3     |
| Under 14                | 9     | 3     | 7     | 4     | 2     |
| Junior Activities Total | 33    | 27    | 34    | 31    | 30    |

## **5 YEAR TREND ANALYSIS**





.....

# Active Membership



■ Active SNR (18 years and over) ■ Award Member

■ Reserve Active

## **4 YEAR GENDER COMPARISON**





# **4 YEAR GENDER COMPARISON**





# **MEMBERSHIP RETENTION**



**BRAND NEW MEMBERS** 



74%

**MEMBERSHIP RETENTION** 



36

MEMBERS LOST FROM ETTY BAY

|                               |                       |                                        |          | ETTY                              | BAY 202 | 22/23                       |     |                       |     |                   |     |                               |     |                       |  |
|-------------------------------|-----------------------|----------------------------------------|----------|-----------------------------------|---------|-----------------------------|-----|-----------------------|-----|-------------------|-----|-------------------------------|-----|-----------------------|--|
|                               | 2021/22<br>Membe