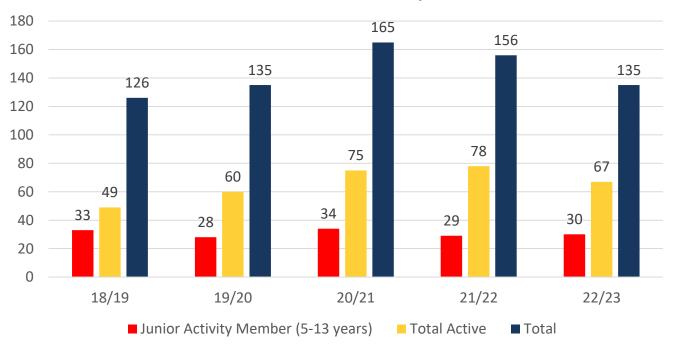

### **MEMBERSHIP 2018-2023**

|                                     | 18/19 | 19/20 | 20/21 | 21/22 | 22/23 |
|-------------------------------------|-------|-------|-------|-------|-------|
|                                     | Total | Total | Total | Total | Total |
| Probationary                        | 1     | 0     | 0     | 4     | 3     |
| Junior Activity Member (5-13 years) | 33    | 28    | 34    | 29    | 30    |
| Cadet Member (13-15 years)          | 2     | 14    | 4     | 11    | 7     |
| Active Junior (15-18 years)         | 12    | 8     | 22    | 18    | 12    |
| Active Senior (18years and over)    | 27    | 31    | 42    | 42    | 39    |
| Award Member                        | 7     | 7     | 7     | 7     | 9     |
| Reserve Active                      | 1     | 0     | 0     | 0     | 0     |
| Long Service                        | 0     | 0     | 0     | 0     | 0     |
| Past Active                         | 2     | 1     | 1     | 1     | 1     |
| Associate                           | 25    | 32    | 37    | 30    | 21    |
| Life Member                         | 14    | 14    | 14    | 14    | 13    |
| General                             | 2     | 0     | 4     | 0     | 0     |
| Honorary                            | 0     | 0     | 0     | 0     | 0     |
| Non Member Participants             | 0     | 0     | 0     | 0     | 0     |
| Leave / Restricted                  | 0     | 0     | 0     | 0     | 0     |
| Total Active                        | 49    | 60    | 75    | 78    | 67    |
| Total                               | 126   | 135   | 165   | 156   | 135   |