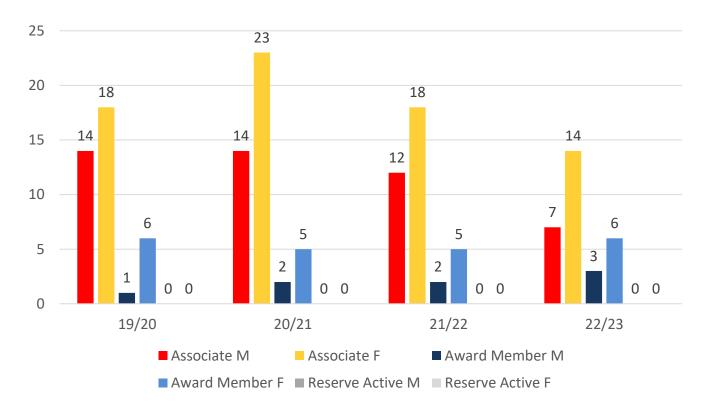

| 0     | 3     | 3     | 5     | 3     |
| Under 8                 | 4     | 2     | 5     | 6     | 4     |
| Under 9                 | 3     | 3     | 2     | 4     | 6     |
| Under 10                | 2     | 3     | 4     | 1     | 4     |
| Under 11                | 5     | 2     | 3     | 3     | 1     |
| Under 12                | 6     | 5     | 2     | 4     | 4     |
| Under 13                | 3     | 6     | 3     | 2     | 3     |
| Under 14                | 9     | 3     | 7     | 4     | 2     |
| Junior Activities Total | 33    | 27    | 34    | 31    | 30    |

## **5 YEAR TREND ANALYSIS**





.....

# Active Membership



■ Active SNR (18 years and over) ■ Award Member

■ Reserve Active

## **4 YEAR GENDER COMPARISON**





# **4 YEAR GENDER COMPARISON**





# **MEMBERSHIP RETENTION**



**BRAND NEW MEMBERS** 



74%

**MEMBERSHIP RETENTION** 



36

MEMBERS LOST FROM ETTY BAY

|                               |                       |                                        |          | ETTY                              | BAY 202 | 22/23                       |     |                       |     |                   |     |                               |     |                       |  |
|-------------------------------|-----------------------|----------------------------------------|----------|-----------------------------------|---------|-----------------------------|-----|-----------------------|-----|-------------------|-----|-------------------------------|-----|-----------------------|--|
|                               | 2021/22<br>Mem