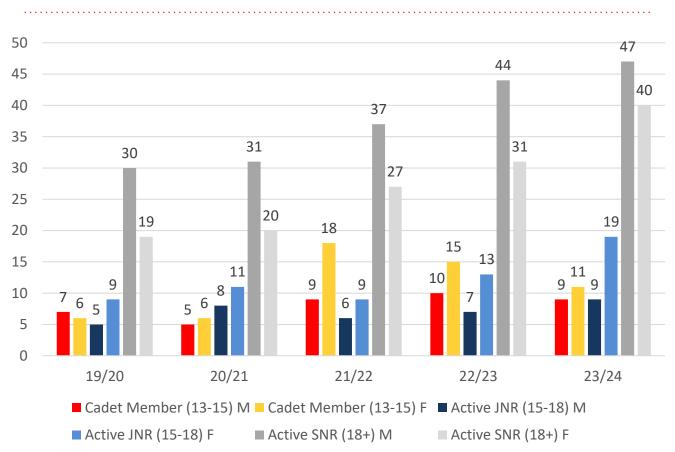

## **5 YEAR GENDER COMPARISON**

## **5 YEAR GENDER COMPARISON**

222 214 20/21 22/23 19/20 21/22 23/24 ■ Total Membership M ■ Total Membership F