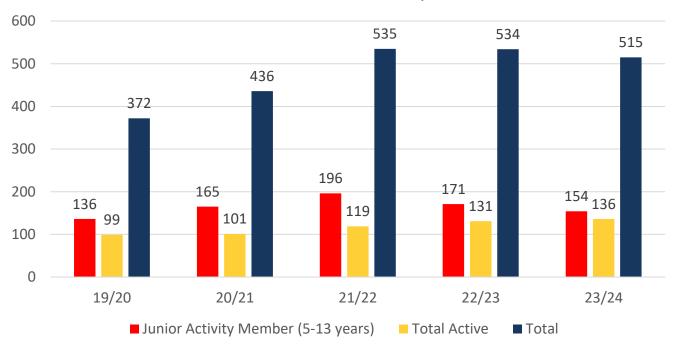

### **MEMBERSHIP 2019-2024**

|                                     | 19/20 | 20/21 | 21/22 | 22/23 | 23/24 |
|-------------------------------------|-------|-------|-------|-------|-------|
|                                     | Total | Total | Total | Total | Total |
| Probationary                        | 2     | 7     | 2     | 10    | 2     |
| Junior Activity Member (5-13 years) | 136   | 165   | 196   | 171   | 154   |
| Cadet Member (13-15 years)          | 13    | 11    | 27    | 25    | 20    |
| Active Junior (15-18 years)         | 14    | 19    | 15    | 20    | 28    |
| Active Senior (18years and over)    | 49    | 51    | 64    | 75    | 87    |
| Award Member                        | 23    | 20    | 13    | 11    | 1     |
| Reserve Active                      | 0     | 0     | 0     | 0     | 0     |
| Long Service                        | 4     | 2     | 2     | 2     | 1     |
| Past Active                         | 0     | 0     | 0     | 0     | 11    |
| Associate                           | 112   | 142   | 198   | 202   | 188   |
| Life Member                         | 19    | 18    | 18    | 18    | 19    |
| General                             | 0     | 1     | 0     | 0     | 0     |
| Honorary                            | 0     | 0     | 0     | 0     | 0     |
| Non Member Participants             | 0     | 0     | 0     | 0     | 0     |
| Leave / Restricted                  | 0     | 0     | 0     | 0     | 4     |
| Total Active                        | 99    | 101   | 119   | 131   | 136   |
| Total                               | 372   | 436   | 535   | 534   | 515   |

## **5 YEAR TREND ANALYSIS**

.....