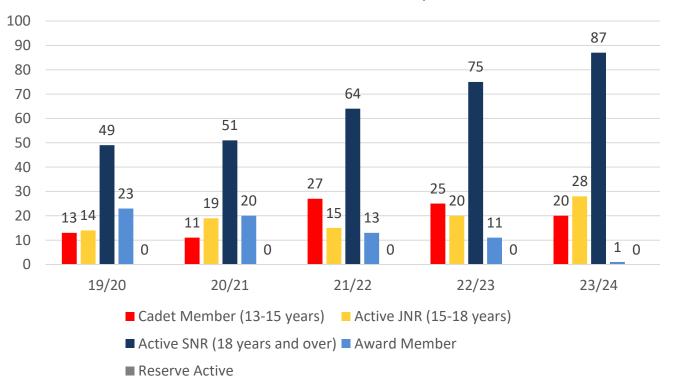

### **MEMBERSHIP 2019-2024**

|                                     | 19/20 | 20/21 | 21/22 | 22/23 | 23/24 |
|-------------------------------------|-------|-------|-------|-------|-------|
|                                     | Total | Total | Total | Total | Total |
| Probationary                        | 2     | 7     | 2     | 10    | 2     |
| Junior Activity Member (5-13 years) | 136   | 165   | 196   | 171   | 154   |
| Cadet Member (13-15 years)          | 13    | 11    | 27    | 25    | 20    |
| Active Junior (15-18 years)         | 14    | 19    | 15    | 20    | 28    |
| Active Senior (18years and over)    | 49    | 51    | 64    | 75    | 87    |
| Award Member                        | 23    | 20    | 13    | 11    | 1     |
| Reserve Active                      | 0     | 0     | 0     | 0     | 0     |
| Long Service                        | 4     | 2     | 2     | 2     | 1     |
| Past Active                         | 0     | 0     | 0     | 0     | 11    |
| Associate                           | 112   | 142   | 198   | 202   | 188   |
| Life Member                         | 19    | 18    | 18    | 18    | 19    |
| General                             | 0     | 1     | 0     | 0     | 0     |
| Honorary                            | 0     | 0     | 0     | 0     | 0     |
| Non Member Participants             | 0     | 0     | 0     | 0     | 0     |
| Leave / Restricted                  | 0     | 0     | 0     | 0     | 4     |
| Total Active                        | 99    | 101   | 119   | 131   | 136   |
| Total                               | 372   | 436   | 535   | 534   | 515   |

#### **Active Membership**