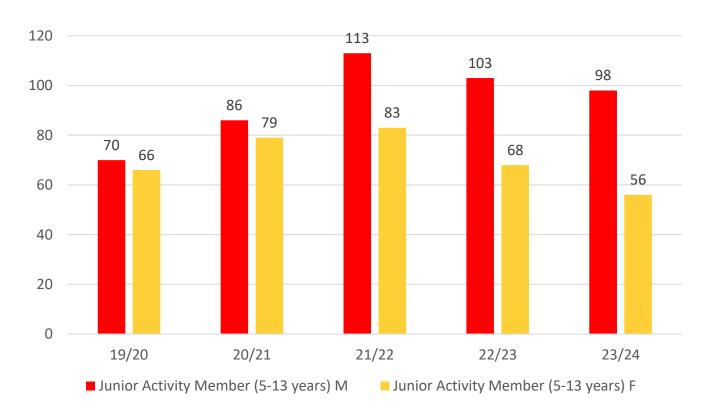

|                         | 19/20 | 20/21 | 21/22 | 22/23 | 23/24 |
|-------------------------|-------|-------|-------|-------|-------|
|                         | Total | Total | Total | Total | Total |
| Under 6                 | 15    | 15    | 27    | 36    | 16    |
| Under 7                 | 20    | 18    | 24    | 36    | 27    |
| Under 8                 | 17    | 19    | 23    | 22    | 30    |
| Under 9                 | 22    | 20    | 22    | 18    | 22    |
| Under 10                | 15    | 21    | 24    | 16    | 19    |
| Under 11                | 13    | 18    | 23    | 18    | 11    |
| Under 12                | 13    | 18    | 23    | 13    | 16    |
| Under 13                | 16    | 18    | 13    | 15    | 12    |
| Under 14                | 5     | 17    | 18    | 10    | 9     |
| Junior Activities Total | 136   | 164   | 197   | 184   | 162   |