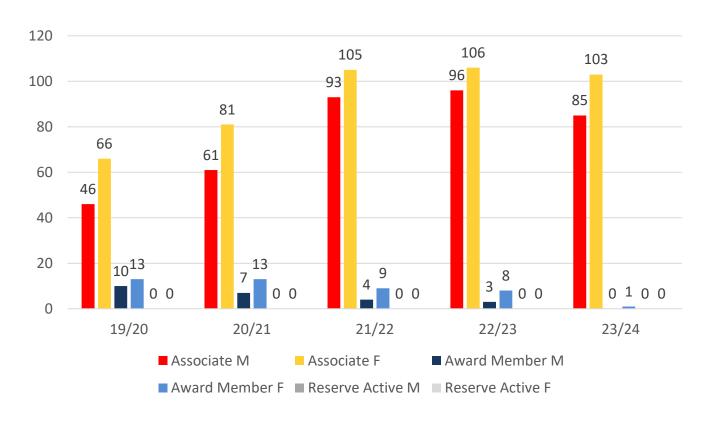

### **MEMBERSHIP 2019-2024**

|                                     | 19/20 | 20/21 | 21/22 | 22/23 | 23/24 |
|-------------------------------------|-------|-------|-------|-------|-------|
|                                     | Total | Total | Total | Total | Total |
| Probationary                        | 2     | 7     | 2     | 10    | 2     |
| Junior Activity Member (5-13 years) | 136   | 165   | 196   | 171   | 154   |
| Cadet Member (13-15 years)          | 13    | 11    | 27    | 25    | 20    |
| Active Junior (15-18 years)         | 14    | 19    | 15    | 20    | 28    |
| Active Senior (18years and over)    | 49    | 51    | 64    | 75    | 87    |
| Award Member                        | 23    | 20    | 13    | 11    | 1     |
| Reserve Active                      | 0     | 0     | 0     | 0     | 0     |
| Long Service                        | 4     | 2     | 2     | 2     | 1     |
| Past Active                         | 0     | 0     | 0     | 0     | 11    |
| Associate                           | 112   | 142   | 198   | 202   | 188   |
| Life Member                         | 19    | 18    | 18    | 18    | 19    |
| General                             | 0     | 1     | 0     | 0     | 0     |
| Honorary                            | 0     | 0     | 0     | 0     | 0     |
| Non Member Participants             | 0     | 0     | 0     | 0     | 0     |
| Leave / Restricted                  | 0     | 0     | 0     | 0     | 4     |
| Total Active                        | 99    | 101   | 119   | 131   | 136   |
| Total                               | 372   | 436   | 535   | 534   | 515   |