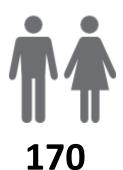

## **MEMBERSHIP RETENTION**

**BRAND NEW MEMBERS** 

**75%** 

**MEMBERSHIP RETENTION** 

126

MEMBERS LOST FROM EMU PARK

| Emu Park 24/25 Mid-Season     |         |                                      |      |                                   |                             |    |                       |      |                      |      |                               |    |         |      |
|-------------------------------|---------|--------------------------------------|------|-----------------------------------|-----------------------------|----|-----------------------|------|----------------------|------|-------------------------------|----|---------|------|
|                               | 2023/24 | Retained<br>from<br>previous<br>week |      | Transfers between Club Categories | Transferred out of the club |    | Left the organisation |      | Brand new<br>members |      | Transfers In from other clubs |    | 2024/25 |      |
| Probationary                  | 2       | 0                                    | 0%   |                                   | 0                           | 0% | 2                     | 100% | 6                    | 300% | 0                             | 0% | 6       | 200% |
| Nipper Parent                 | 0       | 0                                    |      |                                   | 0                           |    | 0                     |      | 79                   |      | 1                             |    | 172     |      |
| Junior Activities             | 152     | 104                                  | 68%  | 9                                 | 0                           | 0% | 48                    | 32%  | 70                   | 46%  | 2                             | 1% | 167     | 10%  |
| Cadet Member<br>(13-15 years) | 19      | 18                                   | 95%  |                                   | 0                           | 0% | 1                     | 5%   | 5                    | 26%  | 0                             | 0% | 23      | 21%  |
| Active (15-18 yrs)            | 28      | 25                                   | 89%  |                                   | 0                           | 0% | 3                     | 11%  | 1                    | 4%   | 1                             | 4% | 31      | 11%  |
| Active (18yrs and over)       | 87      | 83                                   | 95%  | 1                                 | 0                           | 0% | 4                     | 5%   | 3                    | 3%   | 7                             | 8% | 92      | 6%   |
| Award Member                  | 0       | 0                                    |      |                                   | 0                           |    | 0                     |      | 0                    |      | 0                             |    | 1       |      |
| Reserve Active                | 0       | 0                                    |      |                                   | 0                           |    | 0                     |      | 0                    |      | 0                             |    | 0       |      |
| Long Service                  | 1       | 1                                    | 100% |                                   | 0                           | 0% | 0                     | 0%   | 0                    | 0%   | 0                             | 0% | 1       | 0%   |
| Past Active                   | 3       | 3                                    | 100% |                                   | 0                           | 0% | 0                     | 0%   | 0                    | 0%   | 0                             | 0% | 9       | 200% |
| Associate                     | 192     | 124                                  | 65%  | 96                                | 0                           | 0% | 68                    | 35%  | 6                    | 3%   | 0                             | 0% | 34      | -82% |
| Life Member                   | 18      | 18                                   | 100% |                                   | 0                           | 0% | 0                     | 0%   | 0                    | 0%   | 0                             | 0% | 20      | 11%  |
| General                       | 0       | 0                                    |      |                                   | 0                           |    | 0                     |      | 0                    |      | 0                             |    | 0       |      |
| Honorary                      | 0       | 0                                    |      |                                   | 0                           |    | 0                     |      | 0                    |      | 0                             |    | 0       |      |
| Non Member<br>Participant     | 0       | 0                                    |      |                                   | 0                           |    | 0                     |      | 0                    |      | 0                             |    | 0       |      |
| Leave / Restricted            | 0       | 0                                    |      |                                   | 0                           |    | 0                     |      | 0                    |      | 0                             |    | 1       |      |
| Total Active                  | 134     | 126                                  | 94%  |                                   | 0                           | 0% | 8                     | 6%   | 9                    | 7%   | 8                             | 6% | 147     | 10%  |
| Total                         | 502     | 376                                  | 75%  |                                   | 0                           | 0% | 126                   | 25%  | 170                  | 34%  | 11                            | 2% | 557     | 11%  |