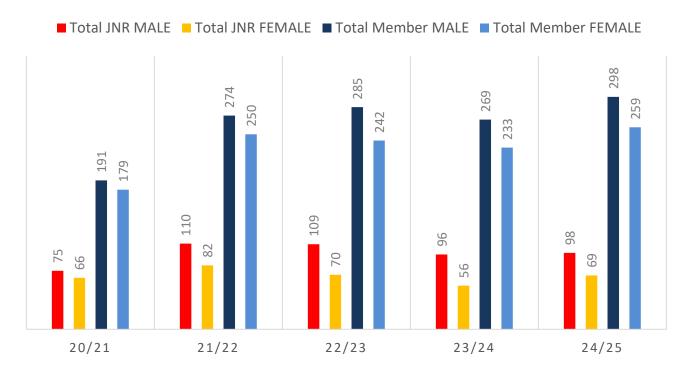

and Associates categories.

#### Sustainability

Surf Clubs sustain their Active Membership from multiple streams:

- Schools Programs
- Junior Activities U14's
- Associates Parents/ guardians of nippers (Family Participation Program can assist encourage family members to get involved)
- General Public Bronze courses

Approx. 60-85% of all Active Members in surf clubs are generated directly or indirectly from Junior Activities.

#### Note:

- Club Membership Statistics are delivered twice each season in January and May
- Numbers in this report are generated directly from Surfguard;
- Active members are taken from the following demographics 13-15 Cadets, 15-18 Youth, Active 18+, Award and Active Reserve members.

## **5-YEAR TREND ANALYSIS**

### **MEMBERSHIP**



## **GENDER BREAKDOWN**



## **MEMBERSHIP RETENTION**



**BRAND NEW MEMBERS** 



**75%** 

**MEMBERSHIP RETENTION** 



126

MEMBERS LOST FROM EMU PARK

| Emu Park 24/25 Mid-Season     |         |                                      |      |                                   |                             |    |                       |      |                      |      |                               |    |         |      |
|-------------------------------|---------|--------------------------------------|------|-----------------------------------|-----------------------------|----|-----------------------|------|----------------------|------|-------------------------------|----|---------|------|
|                               | 2023/24 | Retained<br>from<br>previous<br>week |      | Transfers between Club Cate