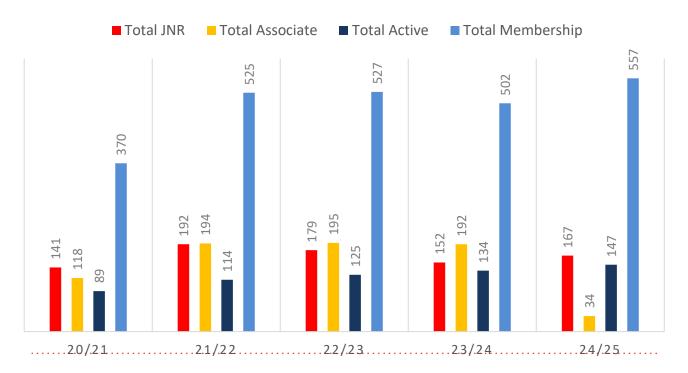

the 5-13 Junior Activities and Associates categories.

#### Sustainability

Surf Clubs sustain their Active Membership from multiple streams:

- Schools Programs
- Junior Activities U14's
- Associates Parents/ guardians of nippers (Family Participation Program can assist encourage family members to get involved)
- General Public Bronze courses

Approx. 60-85% of all Active Members in surf clubs are generated directly or indirectly from Junior Activities.

#### Note:

- Club Membership Statistics are delivered twice each season in January and May
- Numbers in this report are generated directly from Surfguard;
- Active members are taken from the following demographics 13-15 Cadets, 15-18 Youth, Active 18+, Award and Active Reserve members.

## **5-YEAR TREND ANALYSIS**

### **MEMBERSHIP**



## **GENDER BREAKDOWN**



## **MEMBERSHIP RETENTION**



**BRAND NEW MEMBERS** 



**75%** 

**MEMBERSHIP RETENTION** 



126

MEMBERS LOST FROM EMU PARK

| Emu Park 24/25 Mid-Season     |         |                                      |      |                                   |                             |    |                       |      |                      |      |                               |    |         |      |
|-------------------------------|---------|--------------------------------------|------|-----------------------------------|-----------------------------|----|-----------------------|------|----------------------|------|-------------------------------|----|---------|------|
|                               | 2023/24 | Retained<br>from<br>previous<br>week |      |