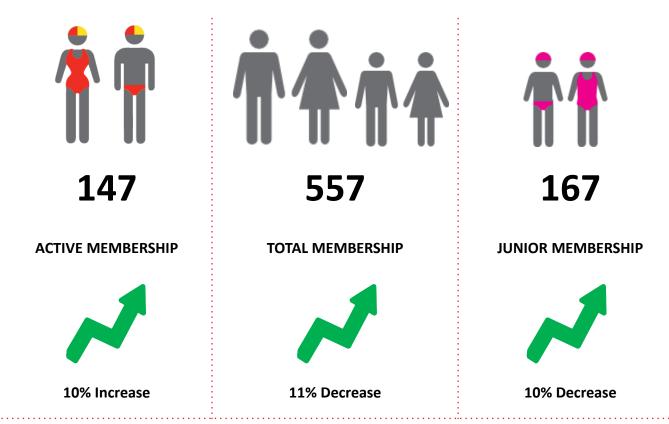

## EMU PARK SLSC



### **MEMBERSHIP STATISTICS MID SEASON REPORT 24/25**



The primary objective of providing you with your membership statistics is to drive key strategies that will ensure that your club membership is sustainable for the future. Total Club Membership is presented to highlight the latent active membership potential, particularly in the 5-13 Junior Activities and Associates categories.

#### Sustainability

Surf Clubs sustain their Active Membership from multiple streams:

- Schools Programs
- Junior Activities U14's
- Associates Parents/ guardians of nippers (Family Participation Program can assist encourage family members to get involved)
- General Public Bronze courses

Approx. 60-85% of all Active Members in surf clubs are generated directly or indirectly from Junior Activities.

#### Note:

- Club Membership Statistics are delivered twice e