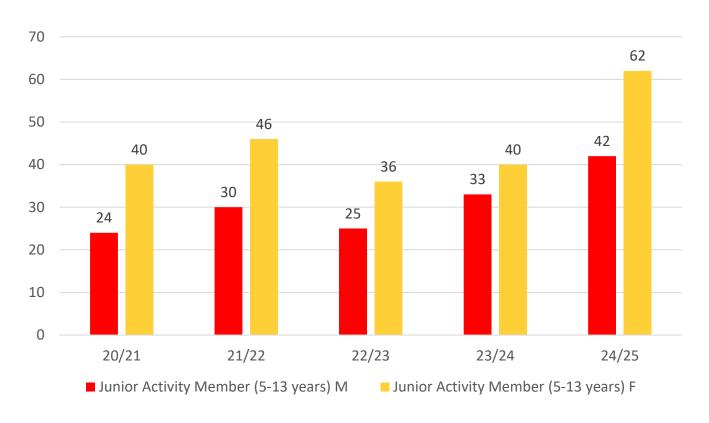

| 7     | 2     | 5     | 3     | 9     |
| Under 7                | 8     | 14    | 2     | 9     | 18    |
| Under 8                | 8     | 9     | 11    | 12    | 11    |
| Under 9                | 15    | 10    | 10    | 10    | 16    |
| Under 10               | 11    | 16    | 9     | 9     | 10    |
| Under 11               | 7     | 12    | 11    | 11    | 11    |
| Under 12               | 5     | 8     | 9     | 11    | 9     |
| Under 13               | 3     | 5     | 5     | 11    | 10    |
| Under 14               | 0     | 5     | 5     | 6     | 9     |
| Jnr Age Category Total | 64    | 81    | 67    | 82    | 103   |

## **5 YEAR TREND ANALYSIS**

#### **Total Membership**



.....

#### **Active Membership**



■ Reserve Active

# **5 YEAR GENDER COMPARISON**





## **5 YEAR GENDER COMPARISON**





# **MEMBERSHIP RETENTION**



**BRAND NEW MEMBERS** 



69%

**MEMBERSHIP RETENTION** 



86

MEMBERS LOST FROM ELLIS BEACH

|                               | ELLIS BEACH 24/25   |                                        |      |                                            |                             |    |                       |     |                      |      |                               |    |                     |           |
|-------------------------------|---------------------|----------------------------------------|------|--------------------------------------------|-----------------------------|----|-----------------------|-----|----------------------|------|-------------------------------|----|---------------------|-----------|
|