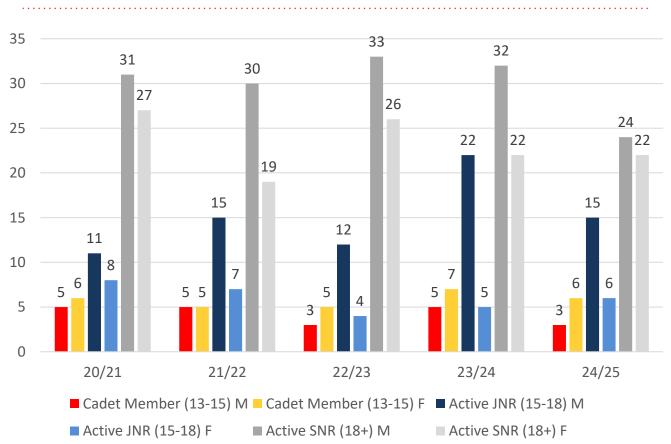

#### **Active Membership**

■ Reserve Active

# **5 YEAR GENDER COMPARISON**

## **5 YEAR GENDER COMPARISON**