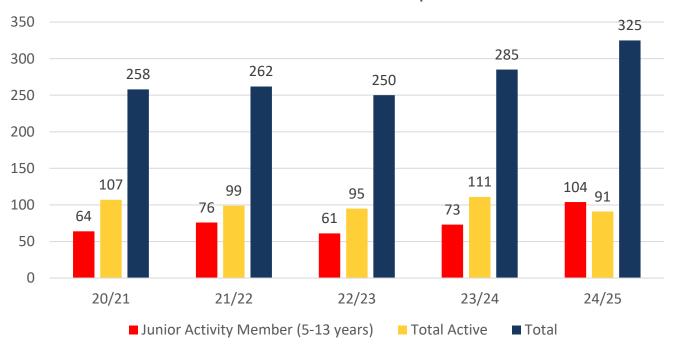

#### **MEMBERSHIP 2020-2024**

|                                     | 20/21 | 21/22 | 22/23 | 23/24 | 24/25 |
|-------------------------------------|-------|-------|-------|-------|-------|
|                                     | Total | Total | Total | Total | Total |
| Probationary                        | 17    | 3     | 25    | 0     | 17    |
| Junior Activity Member (5-13 years) | 64    | 76    | 61    | 73    | 104   |
| Cadet Member (13-15 years)          | 11    | 10    | 8     | 12    | 9     |
| Active Junior (15-18 years)         | 19    | 22    | 16    | 27    | 21    |
| Active Senior (18years and over)    | 58    | 49    | 59    | 54    | 46    |
| Award Member                        | 17    | 16    | 7     | 16    | 14    |
| Reserve Active                      | 2     | 2     | 5     | 2     | 1     |
| Long Service                        | 3     | 1     | 4     | 4     | 5     |
| Past Active                         | 0     | 0     | 1     | 1     | 0     |
| Associate                           | 39    | 58    | 41    | 72    | 76    |
| Life Member                         | 24    | 23    | 23    | 23    | 28    |
| General                             | 4     | 1     | 0     | 1     | 3     |
| Honorary                            | 0     | 0     | 0     | 0     | 0     |
| Non-Member Participants             | 0     | 0     | 0     | 0     | 0     |
| Leave / Restricted                  | 0     | 1     | 0     | 0     | 1     |
| Total Active                        | 107   | 99    | 95    | 111   | 91    |
| Total                               | 258   | 262   | 250   | 285   | 325   |

## **5 YEAR TREND ANALYSIS**

#### **Total Membership**

.....