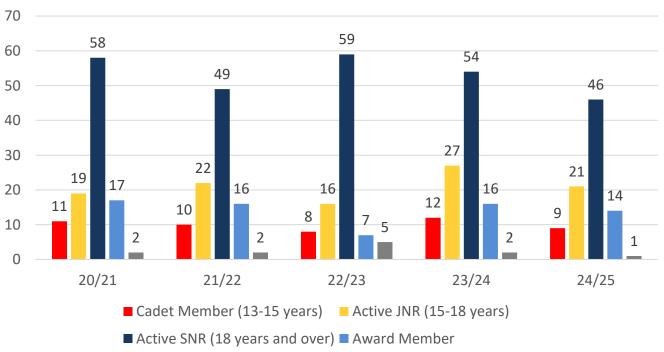

## **5 YEAR TREND ANALYSIS**

#### **Total Membership**

.....

#### **MEMBERSHIP 2020-2024**

|                                     | 20/21 | 21/22 | 22/23 | 23/24 | 24/25 |
|-------------------------------------|-------|-------|-------|-------|-------|
|                                     | Total | Total | Total | Total | Total |
| Probationary                        | 17    | 3     | 25    | 0     | 17    |
| Junior Activity Member (5-13 years) | 64    | 76    | 61    | 73    | 104   |
| Cadet Member (13-15 years)          | 11    | 10    | 8     | 12    | 9     |
| Active Junior (15-18 years)         | 19    | 22    | 16    | 27    | 21    |
| Active Senior (18years and over)    | 58    | 49    | 59    | 54    | 46    |
| Award Member                        | 17    | 16    | 7     | 16    | 14    |
| Reserve Active                      | 2     | 2     | 5     | 2     | 1     |
| Long Service                        | 3     | 1     | 4     | 4     | 5     |
| Past Active                         | 0     | 0     | 1     | 1     | 0     |
| Associate                           | 39    | 58    | 41    | 72    | 76    |
| Life Member                         | 24    | 23    | 23    | 23    | 28    |
| General                             | 4     | 1     | 0     | 1     | 3     |
| Honorary                            | 0     | 0     | 0     | 0     | 0     |
| Non-Member Participants             | 0     | 0     | 0     | 0     | 0     |
| Leave / Restricted                  | 0     | 1     | 0     | 0     | 1     |
| Total Active                        | 107   | 99    | 95    | 111   | 91    |
| Total                               | 258   | 262   | 250   | 285   | 325   |