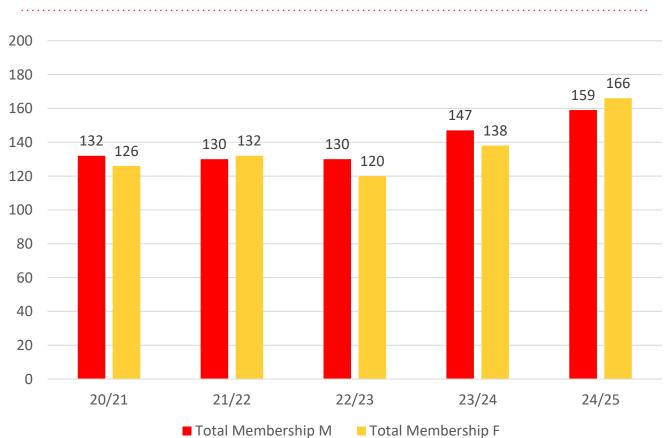

| 9     |
| Under 7                | 8     | 14    | 2     | 9     | 18    |
| Under 8                | 8     | 9     | 11    | 12    | 11    |
| Under 9                | 15    | 10    | 10    | 10    | 16    |
| Under 10               | 11    | 16    | 9     | 9     | 10    |
| Under 11               | 7     | 12    | 11    | 11    | 11    |
| Under 12               | 5     | 8     | 9     | 11    | 9     |
| Under 13               | 3     | 5     | 5     | 11    | 10    |
| Under 14               | 0     | 5     | 5     | 6     | 9     |
| Jnr Age Category Total | 64    | 81    | 67    | 82    | 103   |

## **5 YEAR TREND ANALYSIS**

#### **Total Membership**



.....

#### **Active Membership**



■ Reserve Active

# **5 YEAR GENDER COMPARISON**





## **5 YEAR GENDER COMPARISON**





# **MEMBERSHIP RETENTION**



**BRAND NEW MEMBERS** 



69%

**MEMBERSHIP RETENTION** 



86

MEMBERS LOST FROM ELLIS BEACH

|                               | ELLIS BEACH 24/25   |                                        |      |                                            |                             |    |                       |     |                      |      |                               |    |                     |           |
|-------------------------------|---------------------|----------------------------------------|------|--------------------------------------------|-----------------------------|----|-----------------------|-----|----------------------|------|-------------------------------|----|---------------------|-----------|
|                               | 23/24<br>