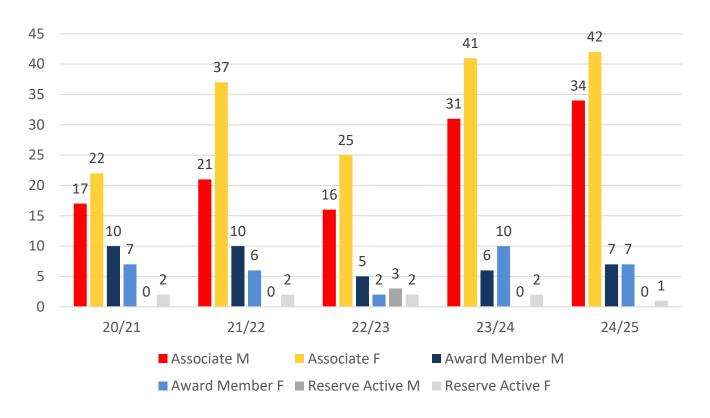

| 9     |
| Under 7                | 8     | 14    | 2     | 9     | 18    |
| Under 8                | 8     | 9     | 11    | 12    | 11    |
| Under 9                | 15    | 10    | 10    | 10    | 16    |
| Under 10               | 11    | 16    | 9     | 9     | 10    |
| Under 11               | 7     | 12    | 11    | 11    | 11    |
| Under 12               | 5     | 8     | 9     | 11    | 9     |
| Under 13               | 3     | 5     | 5     | 11    | 10    |
| Under 14               | 0     | 5     | 5     | 6     | 9     |
| Jnr Age Category Total | 64    | 81    | 67    | 82    | 103   |

## **5 YEAR TREND ANALYSIS**

#### **Total Membership**



.....

#### **Active Membership**



■ Reserve Active

# **5 YEAR GENDER COMPARISON**





## **5 YEAR GENDER COMPARISON**





# **MEMBERSHIP RETENTION**



**BRAND NEW MEMBERS** 



69%

**MEMBERSHIP RETENTION** 



86

MEMBERS LOST FROM ELLIS BEACH

|                               | ELLIS BEACH 24/25   |                                        |      |                                            |                             |    |                       |     |                      |      |                               |    |                     |           |
|-------------------------------|---------------------|----------------------------------------|------|--------------------------------------------|-----------------------------|----|-----------------------|-----|----------------------|------|-------------------------------|----|---------------------|-----------|
|                               | 23/24<b