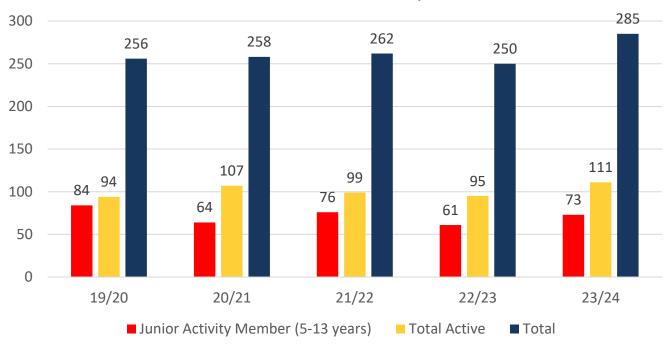

#### **MEMBERSHIP 2019-2024**

|                                     | 19/20 | 20/21 | 21/22 | 22/23 | 23/24 |
|-------------------------------------|-------|-------|-------|-------|-------|
|                                     | Total | Total | Total | Total | Total |
| Probationary                        | 4     | 17    | 3     | 25    | 0     |
| Junior Activity Member (5-13 years) | 84    | 64    | 76    | 61    | 73    |
| Cadet Member (13-15 years)          | 8     | 11    | 10    | 8     | 12    |
| Active Junior (15-18 years)         | 17    | 19    | 22    | 16    | 27    |
| Active Senior (18years and over)    | 49    | 58    | 49    | 59    | 54    |
| Award Member                        | 17    | 17    | 16    | 7     | 16    |
| Reserve Active                      | 3     | 2     | 2     | 5     | 2     |
| Long Service                        | 3     | 3     | 1     | 4     | 4     |
| Past Active                         | 0     | 0     | 0     | 1     | 1     |
| Associate                           | 43    | 39    | 58    | 41    | 72    |
| Life Member                         | 21    | 24    | 23    | 23    | 23    |
| General                             | 7     | 4     | 1     | 0     | 1     |
| Honorary                            | 0     | 0     | 0     | 0     | 0     |
| Non Member Participants             | 0     | 0     | 0     | 0     | 0     |
| Leave / Restricted                  | 0     | 0     | 1     | 0     | 0     |
| Total Active                        | 94    | 107   | 99    | 95    | 111   |
| Total                               | 256   | 258   | 262   | 250   | 285   |