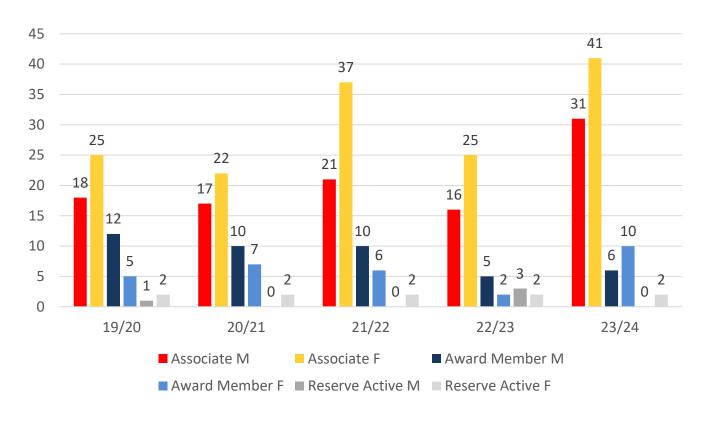

| 2     | 5     | 3     |
| Under 7                 | 13    | 8     | 14    | 2     | 9     |
| Under 8                 | 11    | 8     | 9     | 11    | 12    |
| Under 9                 | 10    | 15    | 10    | 10    | 10    |
| Under 10                | 10    | 11    | 16    | 9     | 9     |
| Under 11                | 8     | 7     | 12    | 11    | 11    |
| Under 12                | 4     | 5     | 8     | 9     | 11    |
| Under 13                | 10    | 3     | 5     | 5     | 11    |
| Under 14                | 7     | 0     | 5     | 5     | 6     |
| Junior Activities Total | 77    | 64    | 81    | 67    | 82    |

### **5 YEAR TREND ANALYSIS**





.....

#### **Active Membership**



■ Reserve Active

## **5 YEAR GENDER COMPARISON**





## **5 YEAR GENDER COMPARISON**





## **MEMBERSHIP RETENTION**



**BRAND NEW MEMBERS** 



**74%** 

**MEMBERSHIP RETENTION** 



**62** 

MEMBERS LOST FROM ELLIS BEACH

|                               |                       |                                        |      | ELLIS B                                 | EACH 20                     | 023/24 |                       |     |                      |      |                               |    |                       |           |
|-------------------------------|-----------------------|----------------------------------------|------|-----------------------------------------|-----------------------------|--------|-----------------------|-----|----------------------|------|-------------------------------|----|-----------------------|-----------|
|