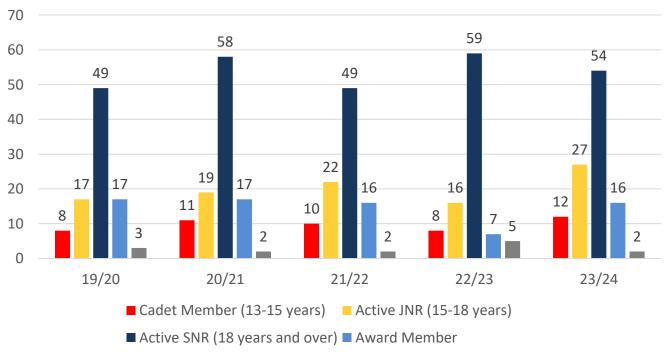

#### **MEMBERSHIP 2019-2024**

|                                     | 19/20 | 20/21 | 21/22 | 22/23 | 23/24 |
|-------------------------------------|-------|-------|-------|-------|-------|
|                                     | Total | Total | Total | Total | Total |
| Probationary                        | 4     | 17    | 3     | 25    | 0     |
| Junior Activity Member (5-13 years) | 84    | 64    | 76    | 61    | 73    |
| Cadet Member (13-15 years)          | 8     | 11    | 10    | 8     | 12    |
| Active Junior (15-18 years)         | 17    | 19    | 22    | 16    | 27    |
| Active Senior (18years and over)    | 49    | 58    | 49    | 59    | 54    |
| Award Member                        | 17    | 17    | 16    | 7     | 16    |
| Reserve Active                      | 3     | 2     | 2     | 5     | 2     |
| Long Service                        | 3     | 3     | 1     | 4     | 4     |
| Past Active                         | 0     | 0     | 0     | 1     | 1     |
| Associate                           | 43    | 39    | 58    | 41    | 72    |
| Life Member                         | 21    | 24    | 23    | 23    | 23    |
| General                             | 7     | 4     | 1     | 0     | 1     |
| Honorary                            | 0     | 0     | 0     | 0     | 0     |
| Non Member Participants             | 0     | 0     | 0     | 0     | 0     |
| Leave / Restricted                  | 0     | 0     | 1     | 0     | 0     |
| Total Active                        | 94    | 107   | 99    | 95    | 111   |
| Total                               | 256   | 258   | 262   | 250   | 285   |

### **5 YEAR TREND ANALYSIS**

.....