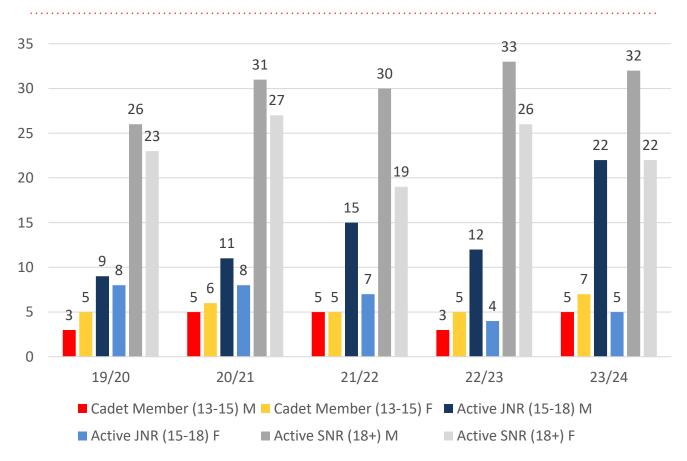

r 6                 | 4     | 7     | 2     | 5     | 3     |
| Under 7                 | 13    | 8     | 14    | 2     | 9     |
| Under 8                 | 11    | 8     | 9     | 11    | 12    |
| Under 9                 | 10    | 15    | 10    | 10    | 10    |
| Under 10                | 10    | 11    | 16    | 9     | 9     |
| Under 11                | 8     | 7     | 12    | 11    | 11    |
| Under 12                | 4     | 5     | 8     | 9     | 11    |
| Under 13                | 10    | 3     | 5     | 5     | 11    |
| Under 14                | 7     | 0     | 5     | 5     | 6     |
| Junior Activities Total | 77    | 64    | 81    | 67    | 82    |

### **5 YEAR TREND ANALYSIS**





.....

#### **Active Membership**



■ Reserve Active

## **5 YEAR GENDER COMPARISON**





## **5 YEAR GENDER COMPARISON**





## **MEMBERSHIP RETENTION**



**BRAND NEW MEMBERS** 



**74%** 

**MEMBERSHIP RETENTION** 



**62** 

MEMBERS LOST FROM ELLIS BEACH

|                               |                       |                                        |      | ELLIS B                                 | EACH 20                     | 023/24 |                       |     |                      |      |                               |    |                       |           |
|-------------------------------|-----------------------|----------------------------------------|------|-----------------------------------------|-----------------------------|--------|-----------------------|-----|----------------------|------|-------------------------------|----|----------------------