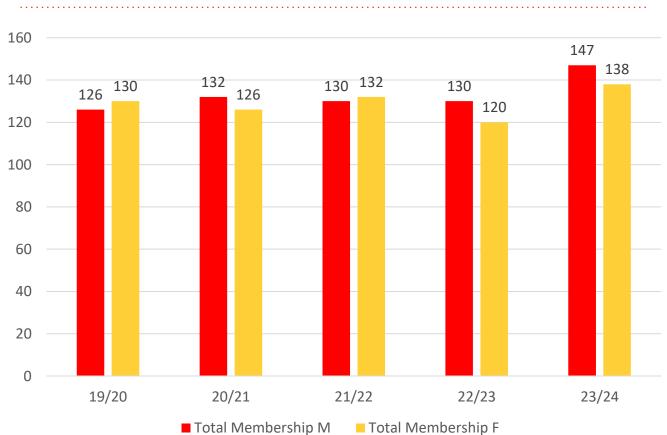

## **5 YEAR GENDER COMPARISON**

#### **MEMBERSHIP 2019-2024**

|                                     | 19/20 | 20/21 | 21/22 | 22/23 | 23/24 |
|-------------------------------------|-------|-------|-------|-------|-------|
|                                     | Total | Total | Total | Total | Total |
| Probationary                        | 4     | 17    | 3     | 25    | 0     |
| Junior Activity Member (5-13 years) | 84    | 64    | 76    | 61    | 73    |
| Cadet Member (13-15 years)          | 8     | 11    | 10    | 8     | 12    |
| Active Junior (15-18 years)         | 17    | 19    | 22    | 16    | 27    |
| Active Senior (18years and over)    | 49    | 58    | 49    | 59    | 54    |
| Award Member                        | 17    | 17    | 16    | 7     | 16    |
| Reserve Active                      | 3     | 2     | 2     | 5     | 2     |
| Long Service                        | 3     | 3     | 1     | 4     | 4     |
| Past Active                         | 0     | 0     | 0     | 1     | 1     |
| Associate                           | 43    | 39    | 58    | 41    | 72    |
| Life Member                         | 21    | 24    | 23    | 23    | 23    |
| General                             | 7     | 4     | 1     | 0     | 1     |
| Honorary                            | 0     | 0     | 0     | 0     | 0     |
| Non Member Participants             | 0     | 0     | 0     | 0     | 0     |
| Leave / Restricted                  | 0     | 0     | 1     | 0     | 0     |
| Total Active                        | 94    | 107   | 99    | 95    | 111   |
| Total                               | 256   | 258   | 262   | 250   | 285   |