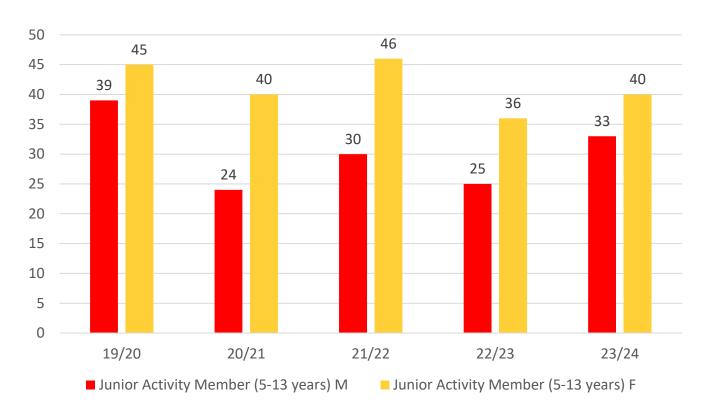

der 6                 | 4     | 7     | 2     | 5     | 3     |
| Under 7                 | 13    | 8     | 14    | 2     | 9     |
| Under 8                 | 11    | 8     | 9     | 11    | 12    |
| Under 9                 | 10    | 15    | 10    | 10    | 10    |
| Under 10                | 10    | 11    | 16    | 9     | 9     |
| Under 11                | 8     | 7     | 12    | 11    | 11    |
| Under 12                | 4     | 5     | 8     | 9     | 11    |
| Under 13                | 10    | 3     | 5     | 5     | 11    |
| Under 14                | 7     | 0     | 5     | 5     | 6     |
| Junior Activities Total | 77    | 64    | 81    | 67    | 82    |

### **5 YEAR TREND ANALYSIS**





.....

#### **Active Membership**



■ Reserve Active

## **5 YEAR GENDER COMPARISON**





## **5 YEAR GENDER COMPARISON**





## **MEMBERSHIP RETENTION**



**BRAND NEW MEMBERS** 



**74%** 

**MEMBERSHIP RETENTION** 



**62** 

MEMBERS LOST FROM ELLIS BEACH

|                               |                       |                                        |      | ELLIS B                                 | EACH 20                     | 023/24 |                       |     |                      |      |                               |    |                       |           |
|-------------------------------|-----------------------|----------------------------------------|------|-----------------------------------------|-----------------------------|--------|-----------------------|-----|----------------------|------|-------------------------------|----|--------------------