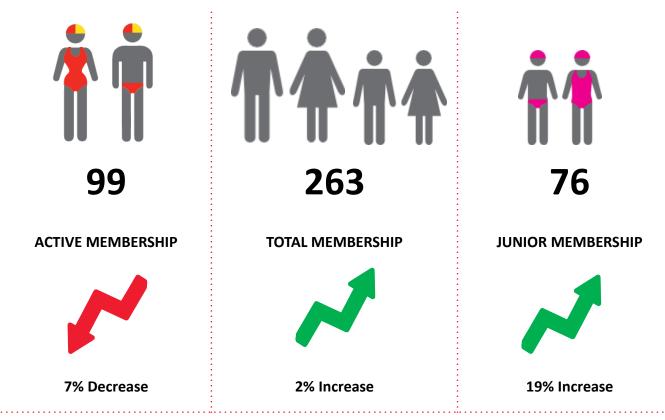

## **TOTAL MEMBERSHIP**

#### **MEMBERSHIP 2012-2022**

|                                     | 12/13 | 13/14 | 14/15 | 15/16 | 16/17 | 17/18 | 18/19 | 19/20 | 20/21 | 21/22 |
|-------------------------------------|-------|-------|-------|-------|-------|-------|-------|-------|-------|-------|
|                                     | Total |
| Probationary                        | 12    | 1     | 1     | 2     | 1     | 5     | 0     | 4     | 17    | 4     |
| Junior Activity Member (5-13 years) | 144   | 67    | 108   | 83    | 70    | 60    | 76    | 84    | 64    | 76    |
| Cadet Member (13-15 years)          | 34    | 7     | 12    | 12    | 15    | 9     | 5     | 8     | 11    | 10    |
| Active Junior (15-18 years)         | 26    | 18    | 15    | 10    | 7     | 16    | 17    | 17    | 19    | 22    |
| Active Senior (18years and over)    | 50    | 32    | 24    | 28    | 41    | 49    | 47    | 49    | 58    | 49    |
| Award Member                        | 26    | 4     | 12    | 21    | 9     | 10    | 6     | 17    | 17    | 16    |
| Reserve Active                      | 1     | 1     | 10    | 9     | 5     | 6     | 3     | 3     | 2     | 2     |
| Long Service                        | 0     | 0     | 0     | 0     | 2     | 1     | 1     | 3     | 3     | 1     |
| Past Active                         | 9     | 0     | 0     | 0     | 0     | 0     | 0     | 0     | 0     | 0     |
| Associate                           | 168   | 76    | 128   | 80    | 51    | 32    | 57    | 43    | 39    | 58    |
| Life Member                         | 21    | 21    | 24    | 21    | 20    | 19    | 21    | 21    | 24    | 23    |
| General                             | 0     | 0     | 0     | 0     | 2     | 0     | 0     | 7     | 4     | 1     |
| Honorary                            | 0     | 0     | 0     | 0     | 0     | 0     | 0     | 0     | 0     | 0     |
| Non Member Participants             | 0     | 0     | 0     | 0     | 0     | 0     | 0     | 0     | 0     | 0     |
| Leave / Restricted                  | 0     | 0     | 0     | 0     | 0     | 0     | 1     | 0     | 0     | 1     |
| Total Active                        | 137   | 62    | 73    | 80    | 77    | 90    | 78    | 94    | 107   | 99    |
| Total                               | 491   | 227   | 334   | 266   | 223   | 207   | 234   | 256   | 258   | 263   |