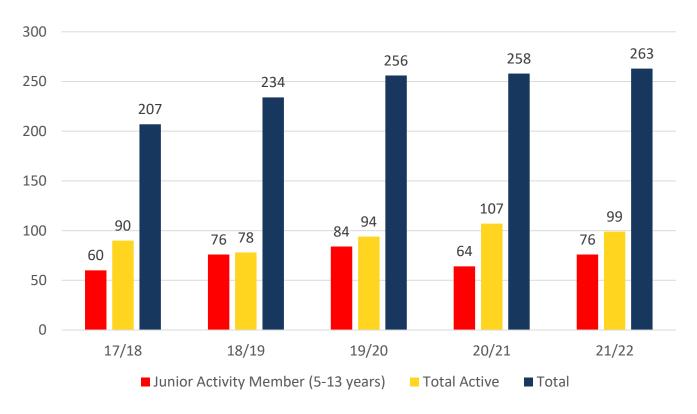

#### **MEMBERSHIP 2012-2022**

|                                     | 12/13 | 13/14 | 14/15 | 15/16 | 16/17 | 17/18 | 18/19 | 19/20 | 20/21 | 21/22 |
|-------------------------------------|-------|-------|-------|-------|-------|-------|-------|-------|-------|-------|
|                                     | Total |
| Probationary                        | 12    | 1     | 1     | 2     | 1     | 5     | 0     | 4     | 17    | 4     |
| Junior Activity Member (5-13 years) | 144   | 67    | 108   | 83    | 70    | 60    | 76    | 84    | 64    | 76    |
| Cadet Member (13-15 years)          | 34    | 7     | 12    | 12    | 15    | 9     | 5     | 8     | 11    | 10    |
| Active Junior (15-18 years)         | 26    | 18    | 15    | 10    | 7     | 16    | 17    | 17    | 19    | 22    |
| Active Senior (18years and over)    | 50    | 32    | 24    | 28    | 41    | 49    | 47    | 49    | 58    | 49    |
| Award Member                        | 26    | 4     | 12    | 21    | 9     | 10    | 6     | 17    | 17    | 16    |
| Reserve Active                      | 1     | 1     | 10    | 9     | 5     | 6     | 3     | 3     | 2     | 2     |
| Long Service                        | 0     | 0     | 0     | 0     | 2     | 1     | 1     | 3     | 3     | 1     |
| Past Active                         | 9     | 0     | 0     | 0     | 0     | 0     | 0     | 0     | 0     | 0     |
| Associate                           | 168   | 76    | 128   | 80    | 51    | 32    | 57    | 43    | 39    | 58    |
| Life Member                         | 21    | 21    | 24    | 21    | 20    | 19    | 21    | 21    | 24    | 23    |
| General                             | 0     | 0     | 0     | 0     | 2     | 0     | 0     | 7     | 4     | 1     |
| Honorary                            | 0     | 0     | 0     | 0     | 0     | 0     | 0     | 0     | 0     | 0     |
| Non Member Participants             | 0     | 0     | 0     | 0     | 0     | 0     | 0     | 0     | 0     | 0     |
| Leave / Restricted                  | 0     | 0     | 0     | 0     | 0     | 0     | 1     | 0     | 0     | 1     |
| Total Active                        | 137   | 62    | 73    | 80    | 77    | 90    | 78    | 94    | 107   | 99    |
| Total                               | 491   | 227   | 334   | 266   | 223   | 207   | 234   | 256   | 258   | 263   |

### **5 YEAR TREND ANALYSIS**