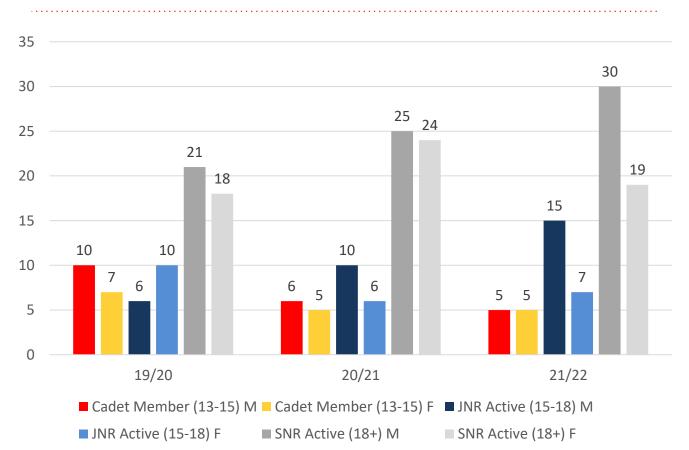

| 13    | 9     | 4     | 7     | 10    | 15    | 10    |
| Under 10                   | 9     | 10    | 14    | 15    | 10    | 8     | 7     | 10    | 11    | 16    |
| Under 11                   | 5     | 9     | 12    | 9     | 13    | 7     | 9     | 8     | 7     | 12    |
| Under 12                   | 9     | 7     | 8     | 16    | 9     | 10    | 9     | 4     | 5     | 8     |
| Under 13                   | 7     | 8     | 6     | 4     | 11    | 8     | 9     | 10    | 3     | 5     |
| Under 14                   | 6     | 7     | 3     | 0     | 0     | 8     | 10    | 7     | 0     | 0     |
| Junior Activities<br>Total | 69    | 67    | 109   | 83    | 70    | 60    | 71    | 77    | 64    | 76    |

### **5 YEAR TREND ANALYSIS**





### **3 YEAR GENDER COMPARISON**





## **3 YEAR GENDER COMPARISON**





## **MEMBERSHIP RETENTION**



**BRAND NEW MEMBERS** 



**67%** 

**MEMBERSHIP RETENTION** 



83

MEMBERS LOST FROM THE ORGANISATION

|                               |                       |                                        |      | ELLIS BEA                               | CH SLSC                 | 2021/ | 22                    |      |                      |     |                               |    |                      |      |
|-------------------------------|-----------------------|----------------------------------------|------|-----------------------------------------|-------------------------|-------|-----------------------|------|----------------------|-----|-------------------------------|----|----------------------|------|
|