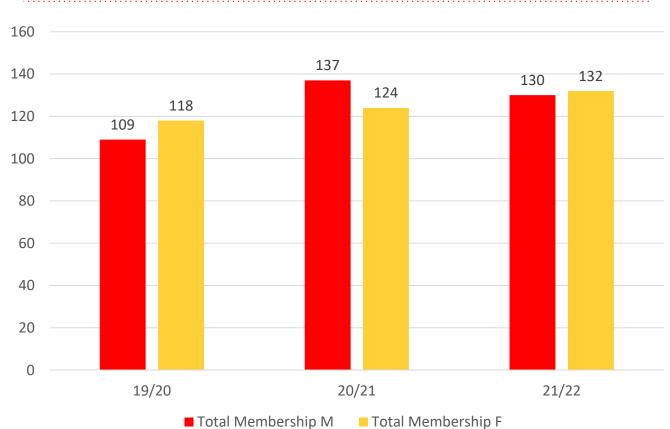

10    | 15    | 10    |
| Under 10                   | 9     | 10    | 14    | 15    | 10    | 8     | 7     | 10    | 11    | 16    |
| Under 11                   | 5     | 9     | 12    | 9     | 13    | 7     | 9     | 8     | 7     | 12    |
| Under 12                   | 9     | 7     | 8     | 16    | 9     | 10    | 9     | 4     | 5     | 8     |
| Under 13                   | 7     | 8     | 6     | 4     | 11    | 8     | 9     | 10    | 3     | 5     |
| Under 14                   | 6     | 7     | 3     | 0     | 0     | 8     | 10    | 7     | 0     | 0     |
| Junior Activities<br>Total | 69    | 67    | 109   | 83    | 70    | 60    | 71    | 77    | 64    | 76    |

### **5 YEAR TREND ANALYSIS**





### **3 YEAR GENDER COMPARISON**





## **3 YEAR GENDER COMPARISON**





## **MEMBERSHIP RETENTION**



**BRAND NEW MEMBERS** 



**67%** 

**MEMBERSHIP RETENTION** 



83

MEMBERS LOST FROM THE ORGANISATION

|                               |                       |                                        |      | ELLIS BEA                               | CH SLSC                 | 2021/ | 22                    |      |                      |     |                               |    |                      |      |
|-------------------------------|-----------------------|----------------------------------------|------|-----------------------------------------|-------------------------|-------|-----------------------|------|----------------------|-----|-------------------------------|----|----------------------|------|
|                               | 2020/21<br