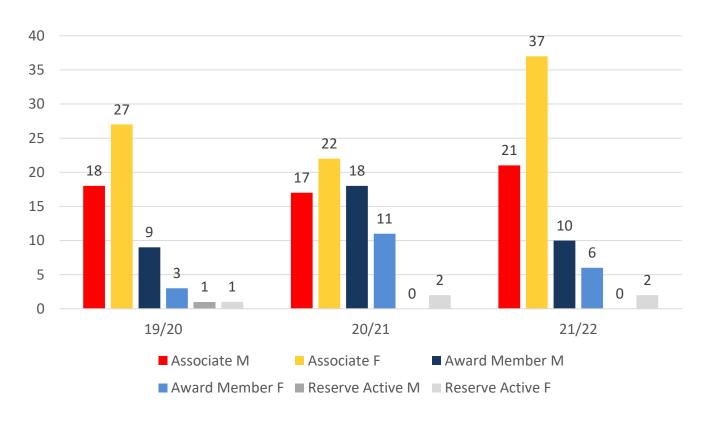

| 10    | 15    | 10    |
| Under 10                   | 9     | 10    | 14    | 15    | 10    | 8     | 7     | 10    | 11    | 16    |
| Under 11                   | 5     | 9     | 12    | 9     | 13    | 7     | 9     | 8     | 7     | 12    |
| Under 12                   | 9     | 7     | 8     | 16    | 9     | 10    | 9     | 4     | 5     | 8     |
| Under 13                   | 7     | 8     | 6     | 4     | 11    | 8     | 9     | 10    | 3     | 5     |
| Under 14                   | 6     | 7     | 3     | 0     | 0     | 8     | 10    | 7     | 0     | 0     |
| Junior Activities<br>Total | 69    | 67    | 109   | 83    | 70    | 60    | 71    | 77    | 64    | 76    |

### **5 YEAR TREND ANALYSIS**





### **3 YEAR GENDER COMPARISON**





## **3 YEAR GENDER COMPARISON**





## **MEMBERSHIP RETENTION**



**BRAND NEW MEMBERS** 



**67%** 

**MEMBERSHIP RETENTION** 



83

MEMBERS LOST FROM THE ORGANISATION

|                               |                       |                                        |      | ELLIS BEA                               | CH SLSC                 | 2021/ | 22                    |      |                      |     |                               |    |                      |      |
|-------------------------------|-----------------------|----------------------------------------|------|-----------------------------------------|-------------------------|-------|-----------------------|------|----------------------|-----|-------------------------------|----|----------------------|------|
|                               | 2020/21<