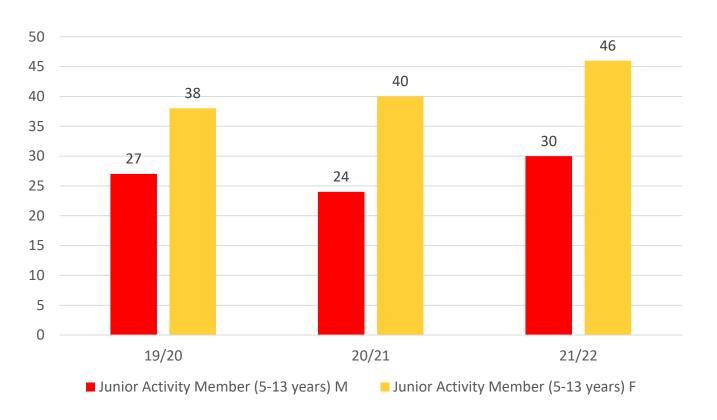

12    | 13    | 9     | 4     | 7     | 10    | 15    | 10    |
| Under 10                   | 9     | 10    | 14    | 15    | 10    | 8     | 7     | 10    | 11    | 16    |
| Under 11                   | 5     | 9     | 12    | 9     | 13    | 7     | 9     | 8     | 7     | 12    |
| Under 12                   | 9     | 7     | 8     | 16    | 9     | 10    | 9     | 4     | 5     | 8     |
| Under 13                   | 7     | 8     | 6     | 4     | 11    | 8     | 9     | 10    | 3     | 5     |
| Under 14                   | 6     | 7     | 3     | 0     | 0     | 8     | 10    | 7     | 0     | 0     |
| Junior Activities<br>Total | 69    | 67    | 109   | 83    | 70    | 60    | 71    | 77    | 64    | 76    |

### **5 YEAR TREND ANALYSIS**





### **3 YEAR GENDER COMPARISON**





## **3 YEAR GENDER COMPARISON**





## **MEMBERSHIP RETENTION**



**BRAND NEW MEMBERS** 



**67%** 

**MEMBERSHIP RETENTION** 



83

MEMBERS LOST FROM THE ORGANISATION

|                               |                       |                                        |      | ELLIS BEA                               | CH SLSC                 | 2021/ | 22                    |      |                      |     |                               |    |                      |      |
|-------------------------------|-----------------------|----------------------------------------|------|-----------------------------------------|-------------------------|-------|-----------------------|------|----------------------|-----|-------------------------------|----|----------------------|------|
|