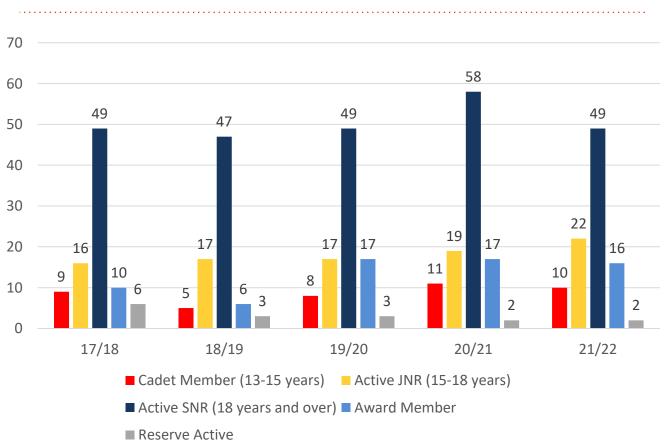

#### Note:

- Club Membership Statistics are delivered twice each season in May and October;
- Numbers in this report are generated directly from Surfguard;
- Active members are taken from the following demographics 13-15 Cadets, 15-18 Youth, Active 18+, Award and Active Reserve members.

#### **MEMBERSHIP 2012-2022**

|                                     | 12/13 | 13/14 | 14/15 | 15/16 | 16/17 | 17/18 | 18/19 | 19/20 | 20/21 | 21/22 |
|-------------------------------------|-------|-------|-------|-------|-------|-------|-------|-------|-------|-------|
|                                     | Total |
| Probationary                        | 12    | 1     | 1     | 2     | 1     | 5     | 0     | 4     | 17    | 4     |
| Junior Activity Member (5-13 years) | 144   | 67    | 108   | 83    | 70    | 60    | 76    | 84    | 64    | 76    |
| Cadet Member (13-15 years)          | 34    | 7     | 12    | 12    | 15    | 9     | 5     | 8     | 11    | 10    |
| Active Junior (15-18 years)         | 26    | 18    | 15    | 10    | 7     | 16    | 17    | 17    | 19    | 22    |
| Active Senior (18years and over)    | 50    | 32    | 24    | 28    | 41    | 49    | 47    | 49    | 58    | 49    |
| Award Member                        | 26    | 4     | 12    | 21    | 9     | 10    | 6     | 17    | 17    | 16    |
| Reserve Active                      | 1     | 1     | 10    | 9     | 5     | 6     | 3     | 3     | 2     | 2     |
| Long Service                        | 0     | 0     | 0     | 0     | 2     | 1     | 1     | 3     | 3     | 1     |
| Past Active                         | 9     | 0     | 0     | 0     | 0     | 0     | 0     | 0     | 0     | 0     |
| Associate                           | 168   | 76    | 128   | 80    | 51    | 32    | 57    | 43    | 39    | 58    |
| Life Member                         | 21    | 21    | 24    | 21    | 20    | 19    | 21    | 21    | 24    | 23    |
| General                             | 0     | 0     | 0     | 0     | 2     | 0     | 0     | 7     | 4     | 1     |
| Honorary                            | 0     | 0     | 0     | 0     | 0     | 0     | 0     | 0     | 0     | 0     |
| Non Member Participants             | 0     | 0     | 0     | 0     | 0     | 0     | 0     | 0     | 0     | 0     |
| Leave / Restricted                  | 0     | 0     | 0     | 0     | 0     | 0     | 1     | 0     | 0     | 1     |
| Total Active                        | 137   | 62    | 73    | 80    | 77    | 90    | 78    | 94    | 107   | 99    |
| Total                               | 491   | 227   | 334   | 266   | 223   | 207   | 234   | 256   | 258   | 263   |

### **5 YEAR TREND ANALYSIS**