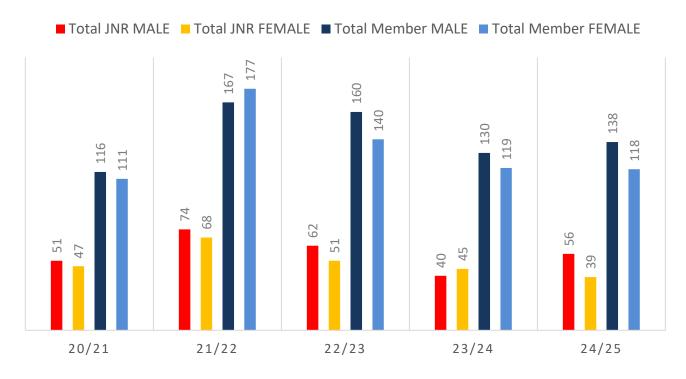

ates categories.

#### Sustainability

Surf Clubs sustain their Active Membership from multiple streams:

- · Schools Programs
- Junior Activities U14's
- Associates Parents/ guardians of nippers (Family Participation Program can assist encourage family members to get involved)
- General Public Bronze courses

Approx. 60-85% of all Active Members in surf clubs are generated directly or indirectly from Junior Activities.

#### Note:

- Club Membership Statistics are delivered twice each season in January and May
- Numbers in this report are generated directly from Surfguard;
- Active members are taken from the following demographics 13-15 Cadets, 15-18 Youth, Active 18+, Award and Active Reserve members.

## **5 YEAR TREND ANALYSIS**

#### **MEMBERSHIP TOTALS**



### **GENDER BREAKDOWN**



## **MEMBERSHIP RETENTION**



**BRAND NEW MEMBERS** 



64%

**MEMBERSHIP RETENTION** 



88

MEMBERS LOST FROM ELLIOTT HEADS

| Elliott Heads 24/25 Mid-Season |         |                                      |      |                                            |                             |    |                       |     |                      |      |                               |     |         |           |
|--------------------------------|---------|--------------------------------------|------|--------------------------------------------|-----------------------------|----|-----------------------|-----|----------------------|------|-------------------------------|-----|---------|-----------|
|                                | 2023/24 | Retained<br>from<br>previous<br>week |