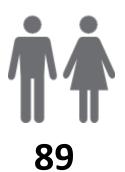

## **MEMBERSHIP RETENTION**

**BRAND NEW MEMBERS** 

64%

**MEMBERSHIP RETENTION** 

88

MEMBERS LOST FROM ELLIOTT HEADS

| Elliott Heads 24/25 Mid-Season |         |                                      |      |                                            |                             |    |                       |     |                      |      |                               |     |         |           |
|--------------------------------|---------|--------------------------------------|------|--------------------------------------------|-----------------------------|----|-----------------------|-----|----------------------|------|-------------------------------|-----|---------|-----------|
|                                | 2023/24 | Retained<br>from<br>previous<br>week |      | Transfers<br>between<br>Club<br>Categories | Transferred out of the club |    | Left the organisation |     | Brand new<br>members |      | Transfers In from other clubs |     | 2024/25 |           |
| Probationary                   | 1       | 1                                    | 100% | 1                                          | 0                           | 0% | 0                     | 0%  | 0                    | 0%   | 0                             | 0%  | 0       | -<br>100% |
| Nipper Parent                  | 0       | 0                                    |      |                                            | 0                           |    | 0                     |     | 35                   |      | 3                             |     | 65      |           |
| Junior Activities              | 85      | 48                                   | 56%  | 4                                          | 0                           | 0% | 37                    | 44% | 49                   | 58%  | 2                             | 2%  | 95      | 12%       |
| Cadet Member<br>(13-15 years)  | 11 1    | 7                                    | 64%  |                                            | 0                           | 0% | 4                     | 36% | 1                    | 9%   | 2                             | 18% | 11      | 0%        |
| Active (15-18 yrs)             |         | 12                                   | 71%  |                                            | 0                           | 0% | 5                     | 29% | 0                    | 0%   | 0                             | 0%  | 13      | -24%      |
| Active (18yrs and over)        | 21      | 19                                   | 90%  |                                            | 0                           | 0% | 2                     | 10% | 0                    | 0%   | 0                             | 0%  | 27      | 29%       |
| <b>Award Member</b>            | 2       | 2                                    | 100% |                                            | 0                           | 0% | 0                     | 0%  | 0                    | 0%   | 0                             | 0%  | 4       | 100%      |
| Reserve Active                 | 0       | 0                                    |      |                                            | 0                           |    | 0                     |     | 1                    |      | 0                             |     | 1       |           |
| Long Service                   | 5       | 5                                    | 100% |                                            | 0                           | 0% | 0                     | 0%  | 0                    | 0%   | 0                             | 0%  | 5       | 0%        |
| Past Active                    | 4       | 3                                    | 75%  |                                            | 0                           | 0% | 1                     | 25% | 0                    | 0%   | 0                             | 0%  | 3       | -25%      |
| Associate                      | 78      | 41                                   | 53%  | 29                                         | 0                           | 0% | 37                    | 47% | 0                    | 0%   | 0                             | 0%  | 12      | -85%      |
| Life Member                    | 17      | 16                                   | 94%  | 1                                          | 1                           | 6% | 0                     | 0%  | 0                    | 0%   | 0                             | 0%  | 15      | -12%      |
| General                        | 0       | 0                                    |      |                                            | 0                           |    | 0                     |     | 0                    |      | 0                             |     | 0       |           |
| Honorary                       | 2       | 2                                    | 100% |                                            | 0                           | 0% | 0                     | 0%  | 3                    | 150% | 0                             | 0%  | 5       | 150%      |
| Non Member<br>Participant      | 0       | 0                                    |      |                                            | 0                           |    | 0                     |     | 0                    |      | 0                             |     | 0       |           |
| Leave / Restricted             | 6       | 4                                    | 67%  | 4                                          | 0                           | 0% | 2                     | 33% | 0                    | 0%   | 0                             | 0%  | 0       | -<br>100% |
| Total Active                   | 51      | 40                                   | 78%  |                                            | 0                           | 0% | 11                    | 22% | 2                    | 4%   | 2                             | 4%  | 56      | 10%       |
| Total                          | 249     | 160                                  | 64%  |                                            | 1                           | 0% | 88                    | 35% | 89                   | 36%  | 7                             | 3%  | 256     | 3%        |