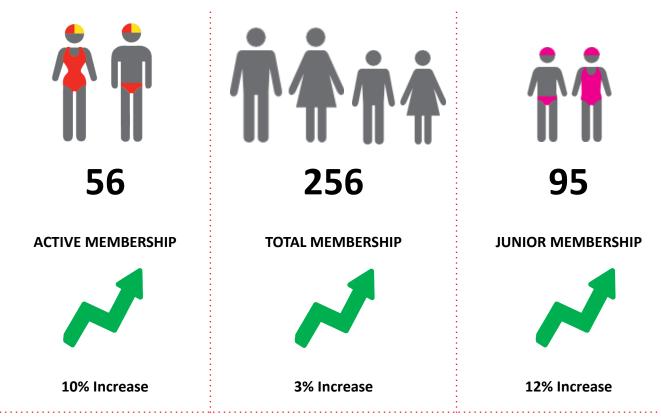

### **MEMBERSHIP STATISTICS MID SEASON REPORT 24/25**

The primary objective of providing you with your membership statistics is to drive key strategies that will ensure that your club membership is sustainable for the future. Total Club Membership is presented to highlight the latent active membership potential, particularly in the 5-13 Junior Activities and Associates categories.

#### Note:

- Club Membership Statistics are delivered twice each season in January and May
- Numbers in this report are generated directly from Surfguard;
- Active members are taken from the following demographics 13-15 Cadets, 15-18 Youth, Active 18+, Award and Active Reserve members.

#### **MEMBERSHIP TOTALS**