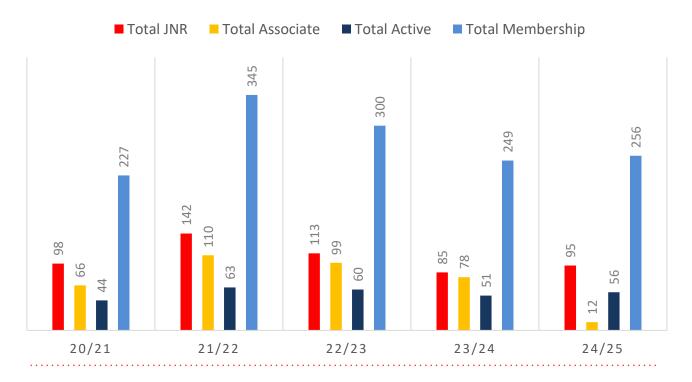

Junior Activities and Associates categories.

#### Sustainability

Surf Clubs sustain their Active Membership from multiple streams:

- · Schools Programs
- Junior Activities U14's
- Associates Parents/ guardians of nippers (Family Participation Program can assist encourage family members to get involved)
- General Public Bronze courses

Approx. 60-85% of all Active Members in surf clubs are generated directly or indirectly from Junior Activities.

#### Note:

- Club Membership Statistics are delivered twice each season in January and May
- Numbers in this report are generated directly from Surfguard;
- Active members are taken from the following demographics 13-15 Cadets, 15-18 Youth, Active 18+, Award and Active Reserve members.

## **5 YEAR TREND ANALYSIS**

#### **MEMBERSHIP TOTALS**



### **GENDER BREAKDOWN**



## **MEMBERSHIP RETENTION**



**BRAND NEW MEMBERS** 



64%

**MEMBERSHIP RETENTION** 



88

MEMBERS LOST FROM ELLIOTT HEADS

| Elliott Heads 24/25 Mid-Season |         |                                      |      |                                            |                             |    |                       |     |                      |      |                               |     |         |           |
|--------------------------------|---------|--------------------------------------|------|--------------------------------------------|-----------------------------|----|-----------------------|-----|----------------------|------|-------------------------------|-----|---------|-----------|
|                                | 2023/24 | Retained<br>fro